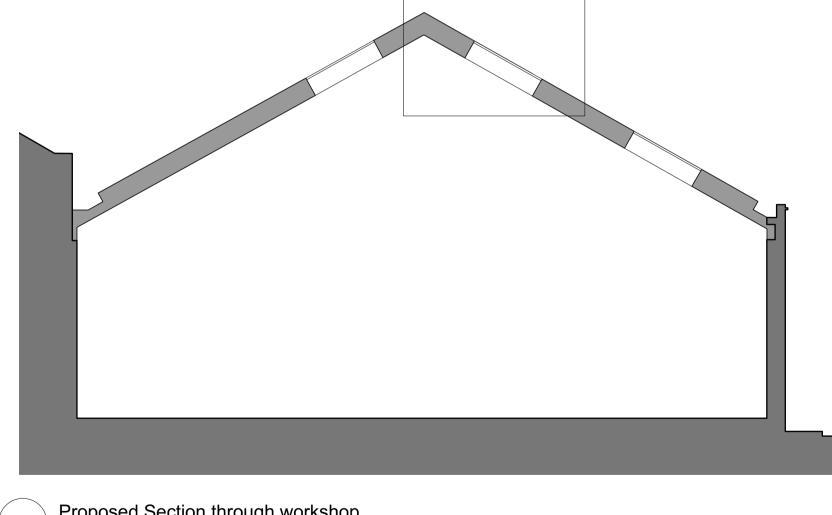

1 Proposed Section through workshop
Scale: 1:100

DRAWING NOTES:

All dimensions to be checked on site prior to commencement of any works, and/or preparation of any shop drawings. Sizes of and dimensions to any structural elements are indicative only. See structural engineers drawings for actual sizes/dimensions.