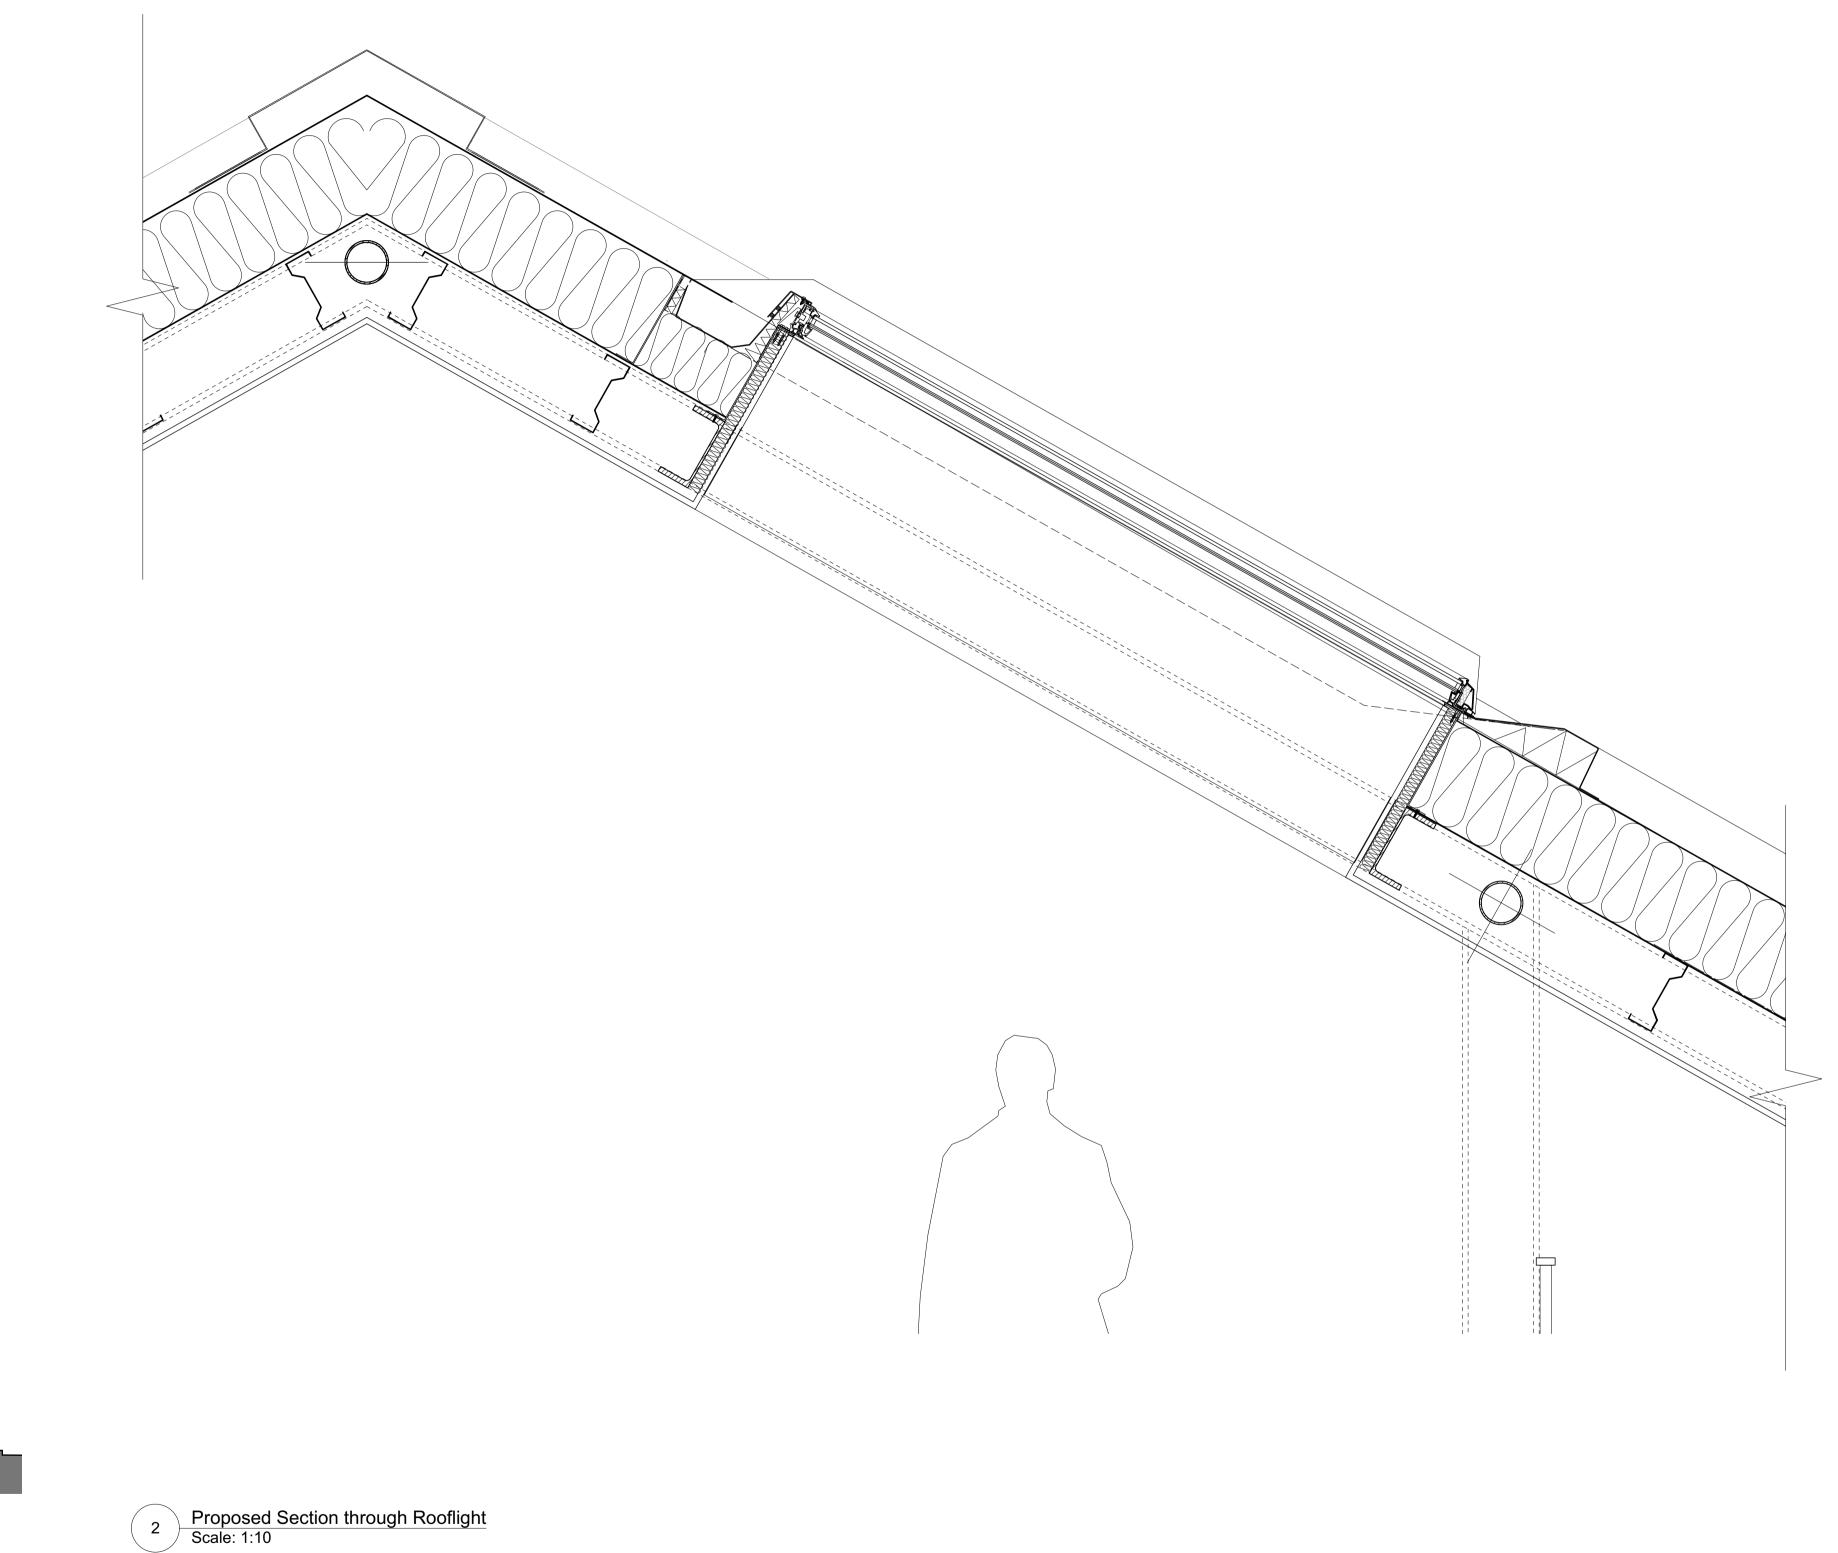

1 Proposed Section through workshop
Scale: 1:100

DRAWING NOTES:

All dimensions to be checked on site prior to commencement of any works, and/or preparation of any shop drawings. Sizes of and dimensions to any structural elements are indicative only. See structural engineers drawings for actual sizes/dimensions.

Sizes of and dimensions to any service elements are indicative only. See service engineers drawings for actual sizes and dimensions.

This drawing to be read in conjunction with all other Architect's drawings, specifications and other Consultants' information. All proprietary systems shown on this drawing are to be installed strictly in accordance with the Manufacturers/Suppliers recommended details.

Any discrepancies between information shown on this drawing and any other contract information or manufacturers/suppliers recommendations is to be brought to the attention of the Architect. DO NOT SCALE FROM THIS DRAWING.

DRAWING NOTES:

|                      |                     |            | DRAWING                                                                                                                                     | Workshop Rooflight  1:10 @ A1  (1:20 @ A3)  DRAWING FILE REF  1014 GS-Sections  Studio 4.04 The Tea Bu |          |                                                                                                        | Buckley Gray Yeoman               |
|----------------------|---------------------|------------|---------------------------------------------------------------------------------------------------------------------------------------------|--------------------------------------------------------------------------------------------------------|----------|--------------------------------------------------------------------------------------------------------|-----------------------------------|
|                      |                     |            | SCALE                                                                                                                                       |                                                                                                        |          | Studio 4.04 The Tea Building 56 Shoreditch High Street London E1 6JJ T: 020 7033 9913 F: 020 7033 9914 |                                   |
|                      |                     |            | DATE                                                                                                                                        | Oct. 2017                                                                                              | DRAWN BY | BGY                                                                                                    |                                   |
|                      |                     |            | DWG No.                                                                                                                                     |                                                                                                        | •        | REVISION                                                                                               | CLIENT                            |
|                      |                     |            |                                                                                                                                             | 1014-ED-01                                                                                             |          | В                                                                                                      | Fortess 2016 Ltd                  |
| В                    | Issued for MMA      | 19/10/2020 |                                                                                                                                             |                                                                                                        |          |                                                                                                        |                                   |
| Α                    | Issued for NMA      | 09/10/2020 | DRAWING STATUS PLANNING                                                                                                                     |                                                                                                        |          |                                                                                                        | PROJECT Workshop A, Fortess Grove |
| PL                   | Issued for Planning | 14/10/2017 |                                                                                                                                             |                                                                                                        |          |                                                                                                        |                                   |
| STATUS REVISION DATE |                     |            | Information contained on this drawing is the sole copyright of<br>Buckley Gray Yeoman and is not to be reproduced without their permission. |                                                                                                        |          |                                                                                                        |                                   |