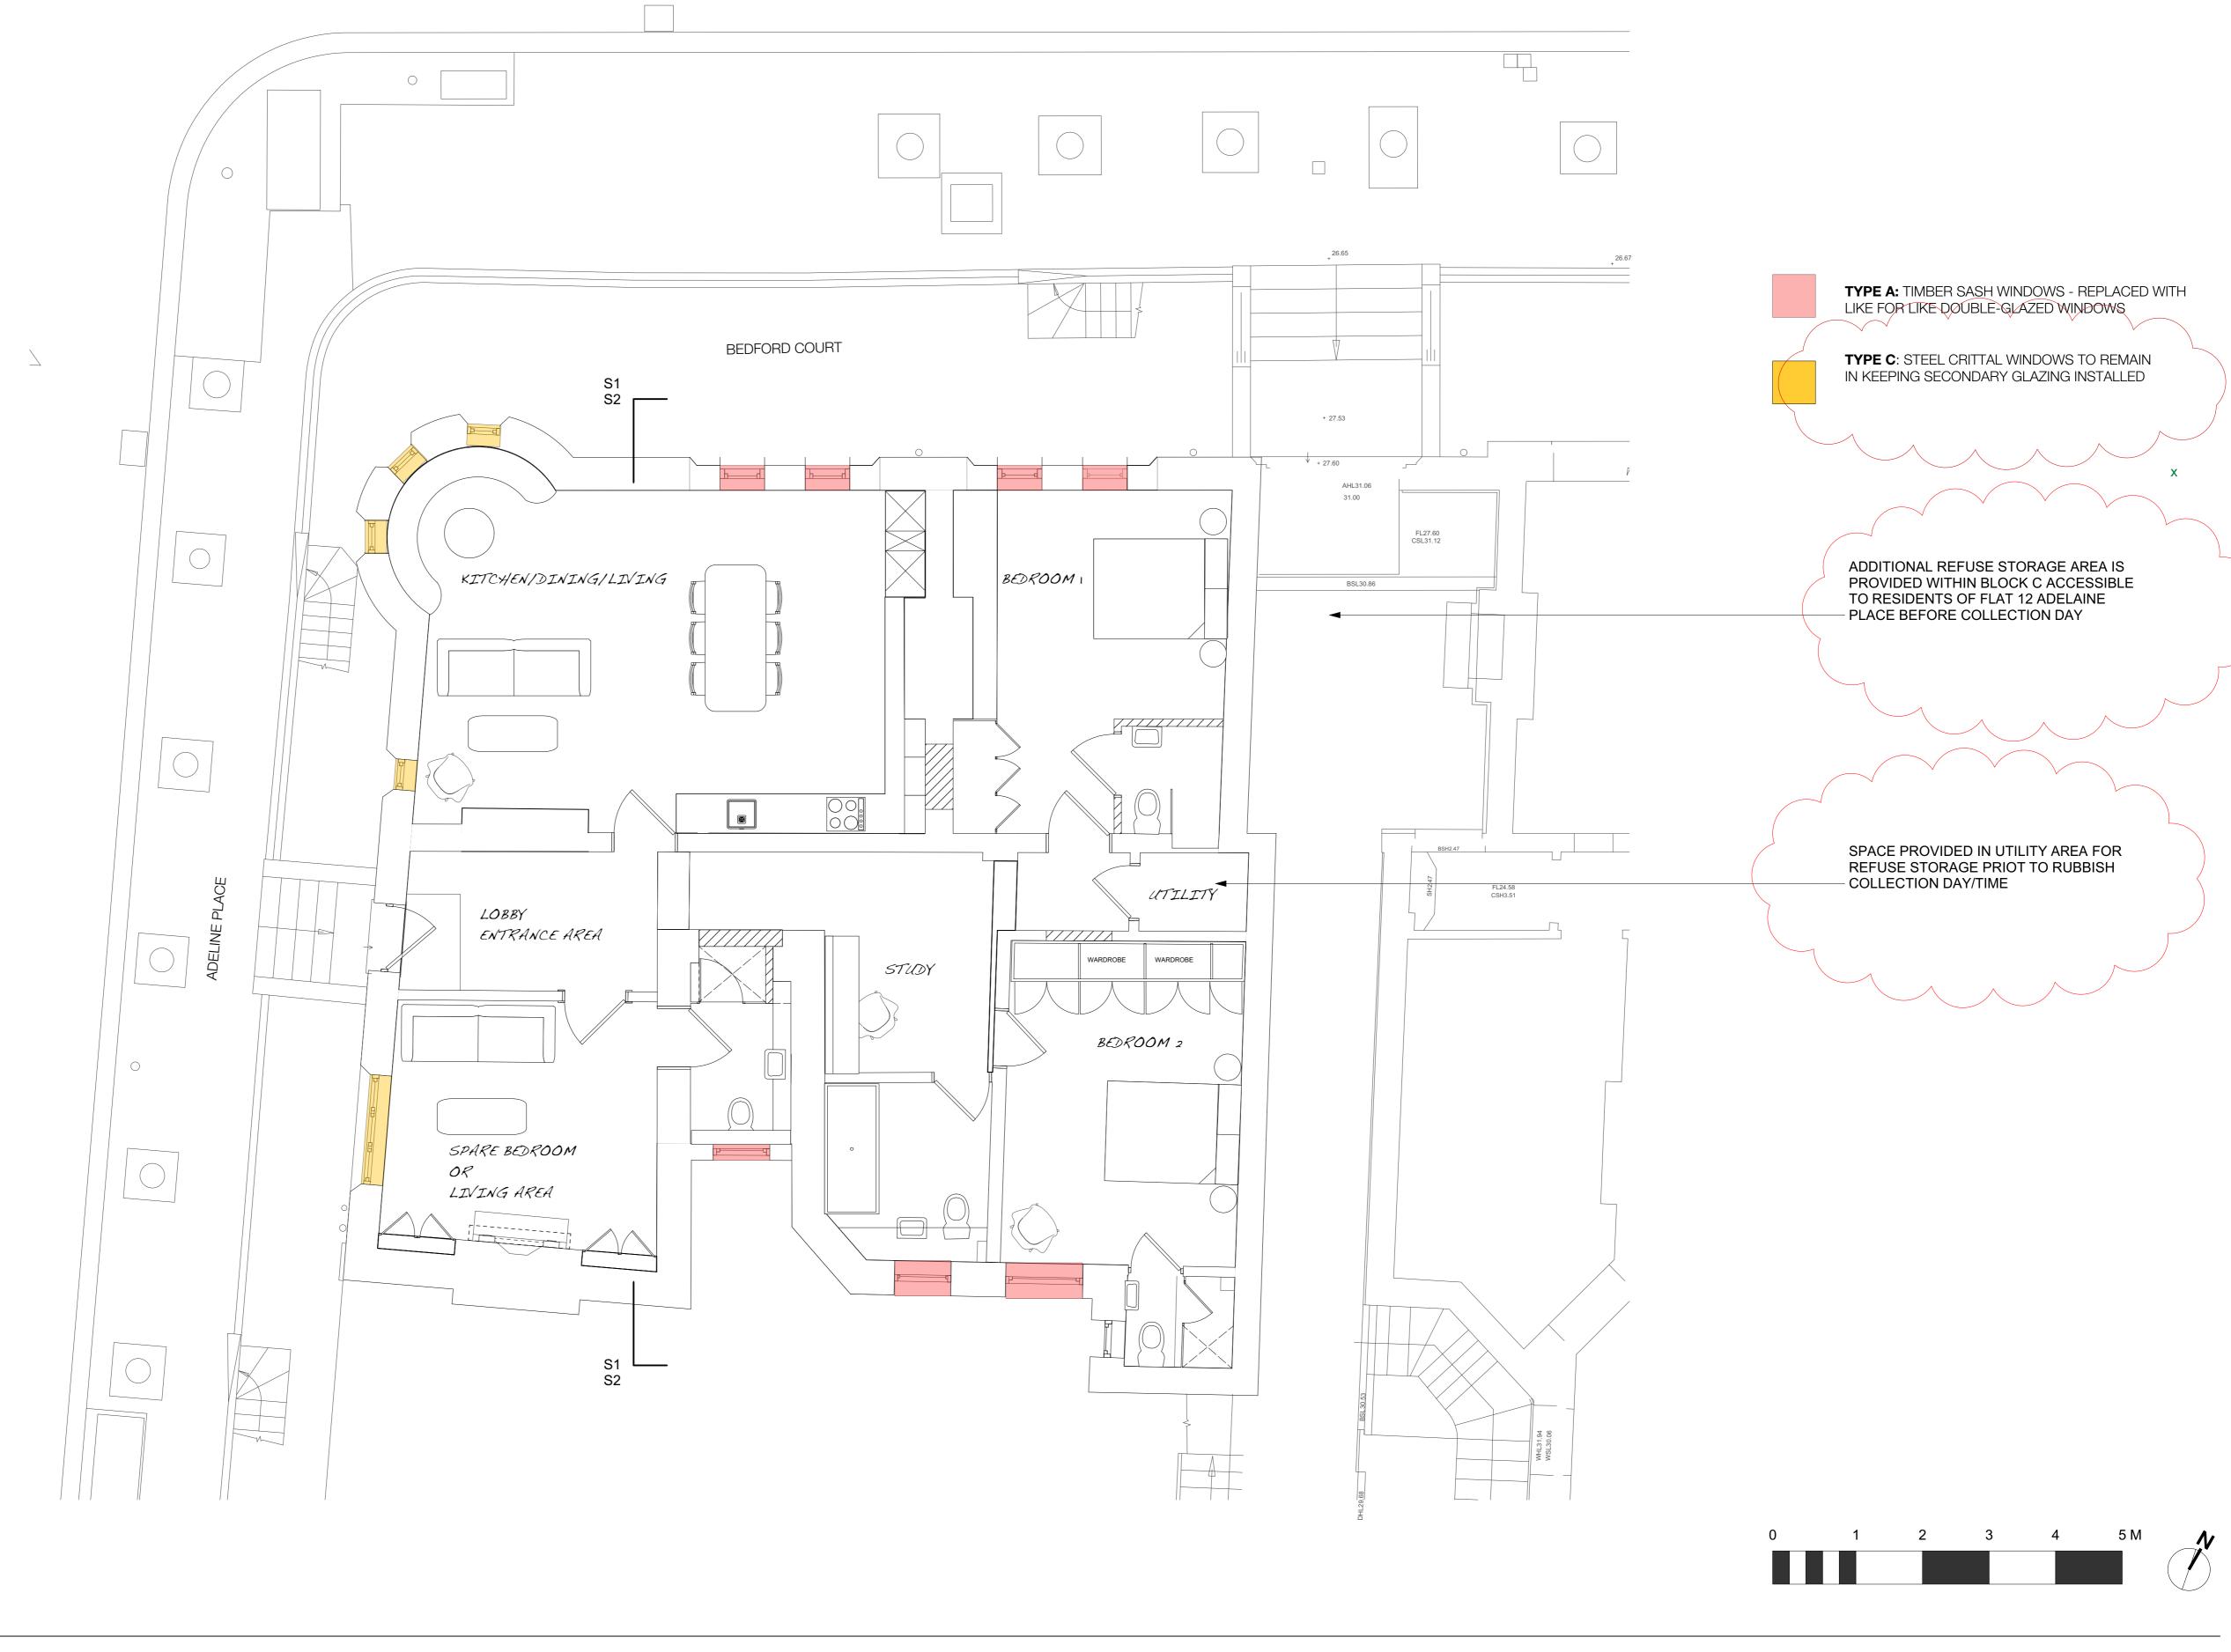

No. Revision Notes

A additional info on refuse storage and collection

B steel windows to remain. not being replaced as per original application

By. Date.

TL 23/11/2020

TL 23/11/2020

Project.

12 Adeline Place

12 Adeline Place, WC1B 3AJ

Client

James & Andrew Coley & Lucy Frostwick

## PROP FLOOR PLAN

 Drawn By:
 TL
 Scale:
 1:50@A1 / 1:100@A3

 Date:
 JUNE 2020
 Sheet:
 Sht-3 of 7

AP\_P \_101 REV A