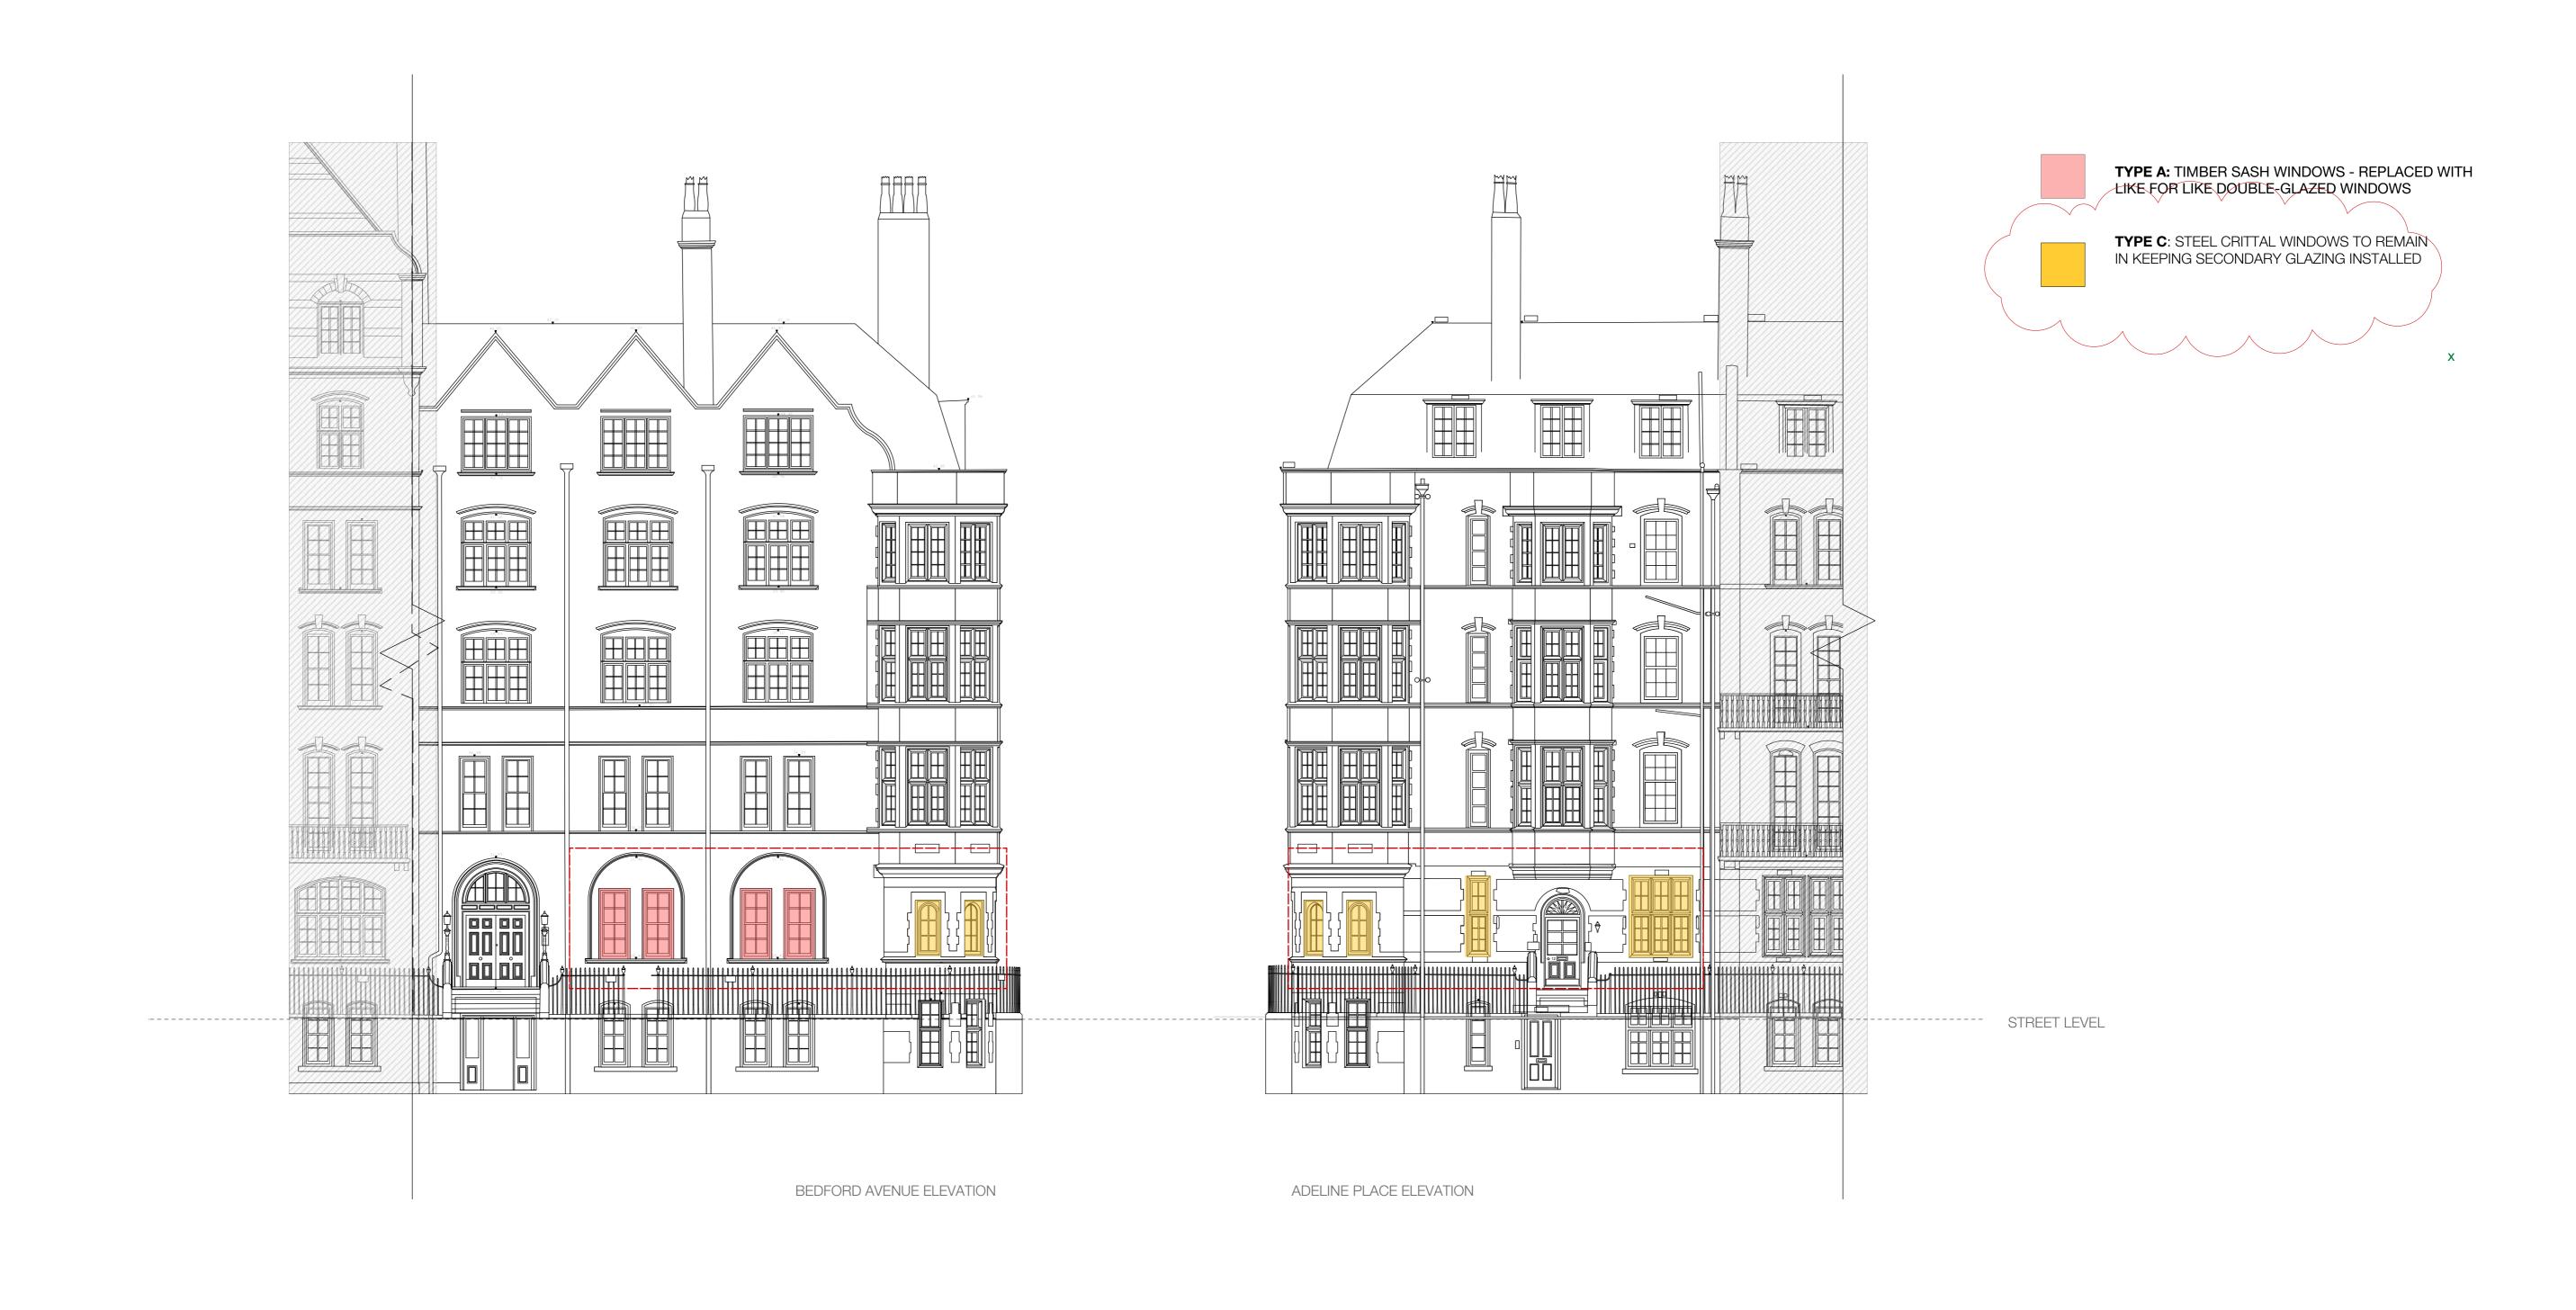

No. Revision Notes

A existing steel windows to remain

By. Date.

23/11/2020

Project.

12 Adeline Place

12 Adeline Place, WC1B 3AJ

Client

## PROPOSED ELEVATIONS

 Drawn By:
 TL
 Scale:
 1:100@A1 / 1:200@A3

 Date:
 JUNE 2020
 Sheet:
 Sht-5 of 7

AP \_P \_202 REV A