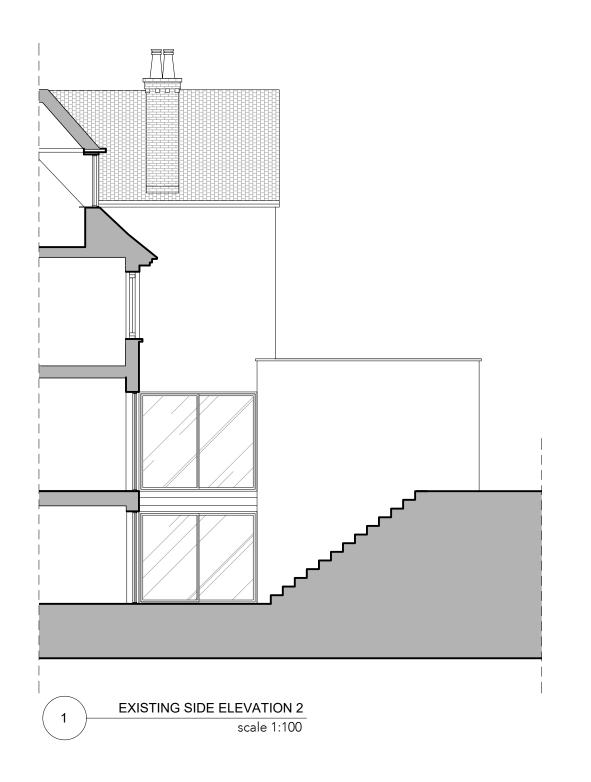

## EXISTING SIDE ELEVATION 2

| DATE    | 17.11.2020 | DRAWN BY   | GM    | CHECKED BY | TG |
|---------|------------|------------|-------|------------|----|
| STATUS  | PLANNING   | SCALE @ A3 | 1:100 |            |    |
| JOB NO. | 239        | DWG NO.    | P-212 | REV        | -  |