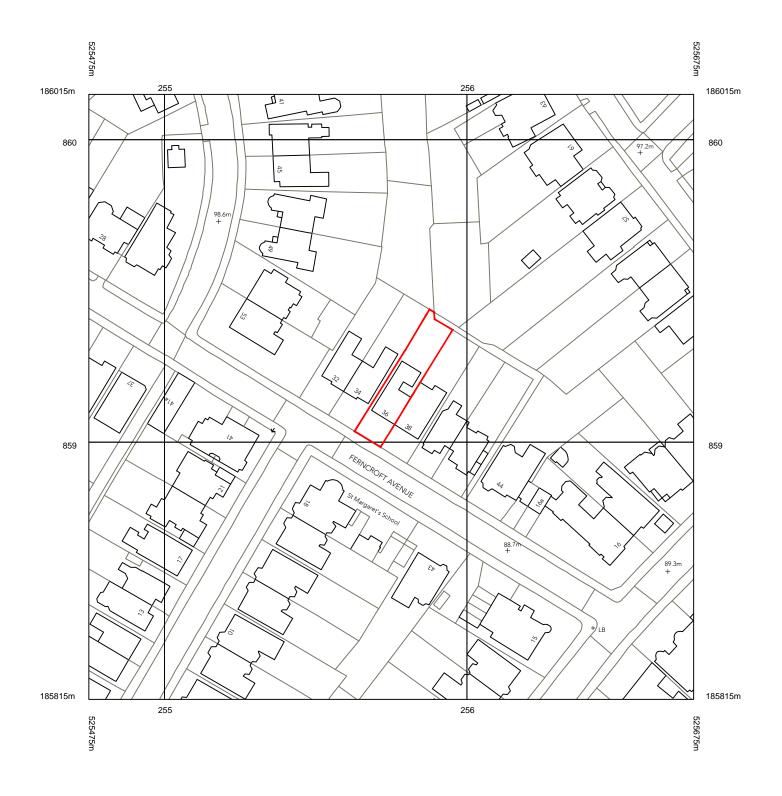

LOCATION PLAN scale 1:1250

DO NOT SCALE FROM THIS DRAWING, EXCEPT FOR TOWN PLANNING PURPOSES.
THIS DRAWING IS THE PROPERTY OF TG STUDIO AND COPYRIGHT IS RESERVED BY THEM.
THIS DRAWING I SISSUED ON CONDITION THAT IT IS NOT REPRODUCED USED OR DISCLOSED BY
OR TO ANY UNAUTHORIZED PERSON WITHOUT THE PRIOR CONSENT OF .TG STUDIO.
THE AREAS ON THIS DRAWING HAVE BEEN CALCULATED FROM A CAD DRAWING AND HAVE NO
TOLERANCES ADDED OR SUBTRACTED.

- PLANNING SUBMISSION

¥ 17.11.2020

© Crown copyright and database rights 2020 OS 100035409 Reproduction in whole or in part is prohibited without the permission of Ordnance Survey.

| 36 FERNCROFT AVENUE |  |
|---------------------|--|
| LONDON NW3 7PE      |  |

## LOCATION PLAN

| DATE    | 17.11.2020 | DRAWN BY   | GM     | CHECKED BY | TG |
|---------|------------|------------|--------|------------|----|
| STATUS  | PLANNING   | SCALE @ A3 | 1:1250 |            |    |
| JOB NO. | 239        | DWG NO.    | P-100  | REV        | -  |