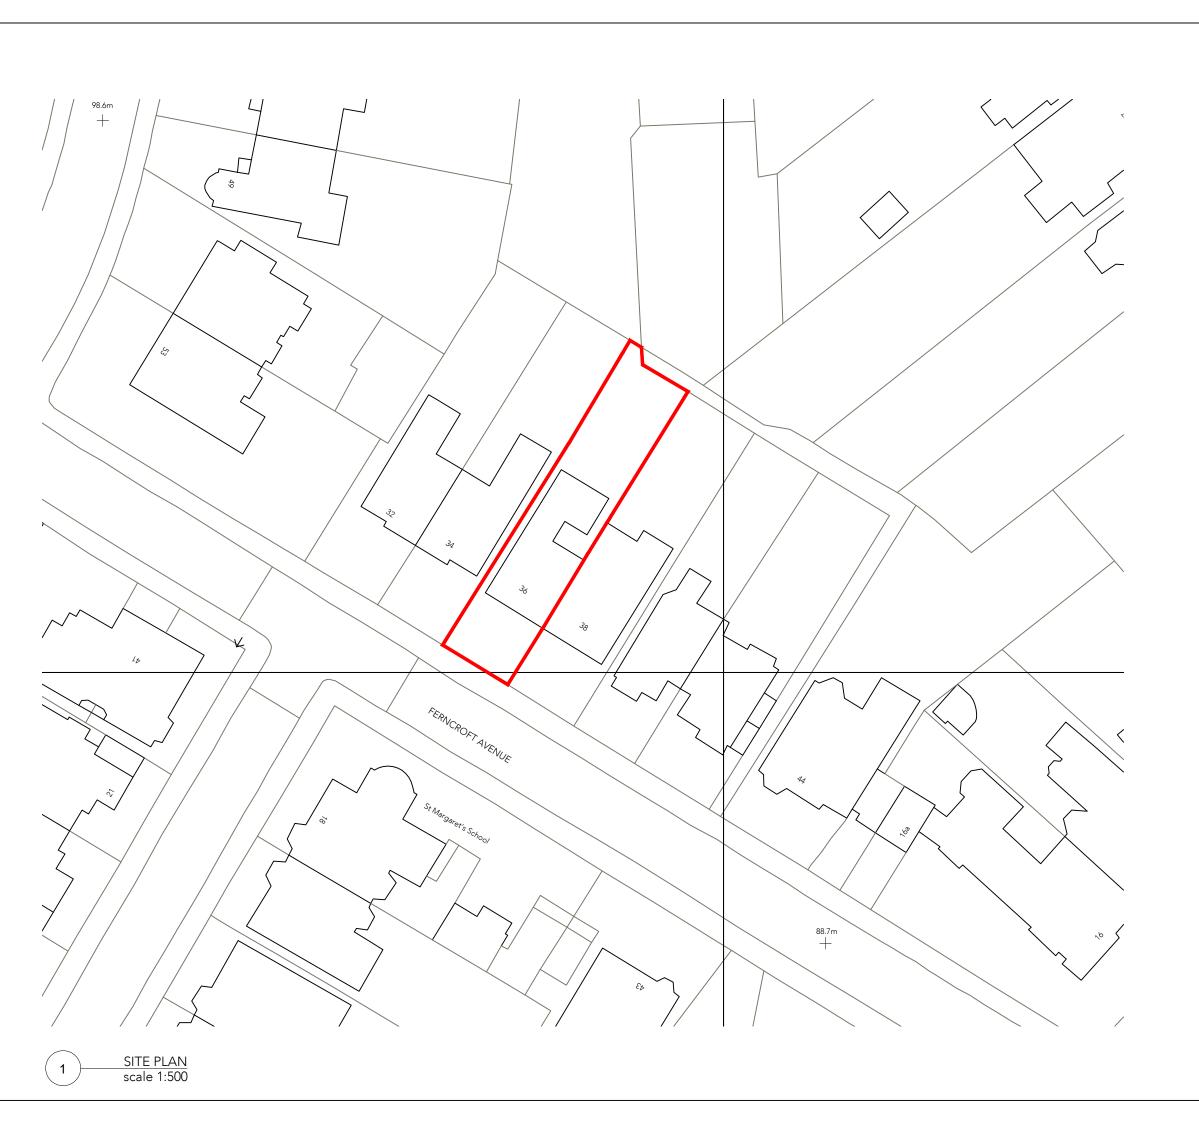

| 36 FERNCROFT AVENUE |  |
|---------------------|--|
| LONDON NW3 7PE      |  |

SITE PLAN

| DATE    | 17.11.2020 | DRAWN BY   | жер В М |
|---------|------------|------------|---------|
| STATUS  | PLANNING   | SCALE @ A3 |         |
| JOB NO. | 239        | 9<br>P-101 | R EV    |

File - S:\TG-Studio-projects\239 - 36 Ferncroft Avenue\CAD\CURRENT\01 PLANNING\239-36 Ferncroft Avenue-P-100-101-LOCATION-SITE PLANS