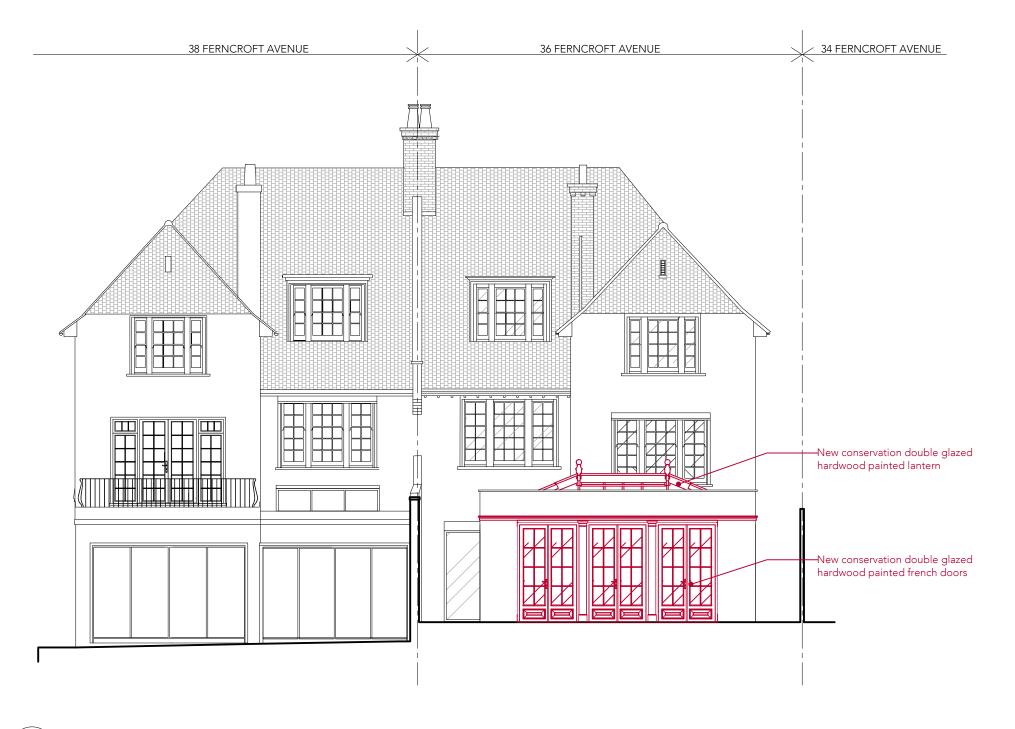

- PLANNING SUBMISSION

<sup>™</sup> 17.11.2020

1 PROPOSED REAR ELEVATION scale 1:100

10 RATHBONE PLACE,LONDON W1T 1HP T 020 7636 3838 F 020 7636 5659 WWW.TG-STUDIO.CO.UK

36 FERNCROFT AVENUE LONDON NW3 7PE

## PROPOSED REAR ELEVATION

| DATE    | 17.11.2020 | DRAWN BY   | GM    | CHECKED BY | TG |
|---------|------------|------------|-------|------------|----|
| STATUS  | PLANNING   | SCALE @ A3 | 1:100 |            |    |
| JOB NO. | 239        | DWG NO.    | P-310 | REV        | -  |