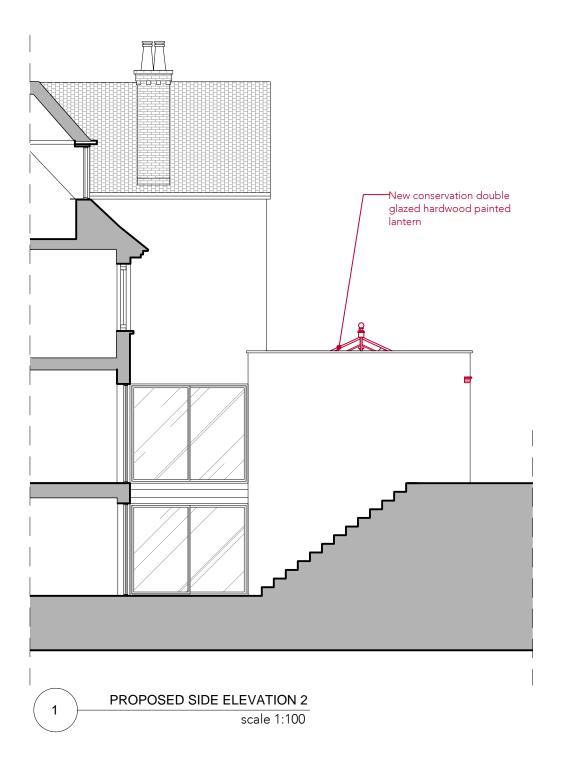

## PROPOSED SIDE ELEVATION 2

|         |            | <u>*</u>   |       |            |    |
|---------|------------|------------|-------|------------|----|
| DATE    | 17.11.2020 | DRAWN BY   | GM    | CHECKED BY | TG |
| STATUS  | PLANNING   | SCALE @ A3 | 1:100 |            |    |
| JOB NO. | 239        | DWG NO.    | P-312 | REV        | -  |