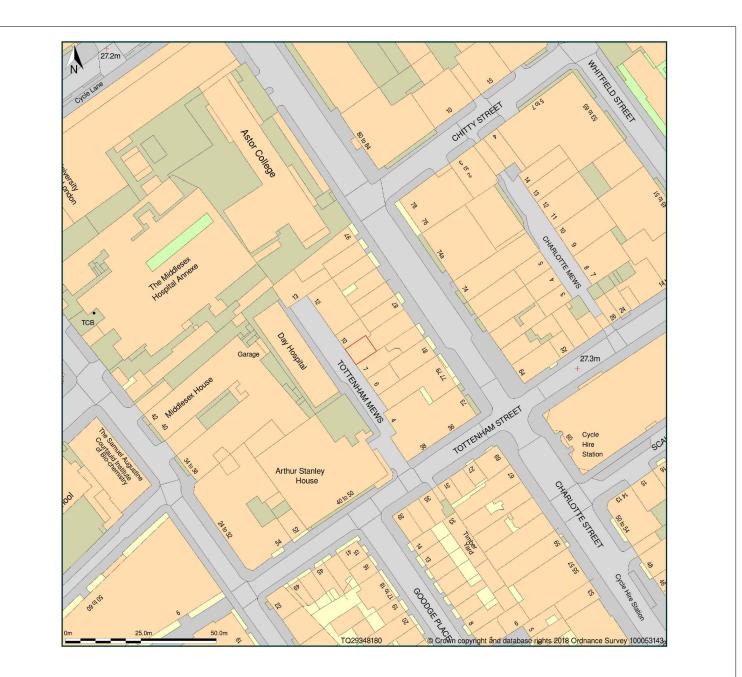

## Location Plan

Site Plan shows area bounded by: 529244.14, 181701.17 529444.14, 181901.17 (at a scale of 1:1250), OSGridRef: TQ29348180. The representation of a road, track or path is no evidence of a right of way. The representation of features as lines is no evidence of a property boundary.

Produced on 11th Jun 2018 from the Ordnance Survey National Geographic Database and incorporating surveyed revision available at this date. Reproduction in whole or part is prohibited without the prior permission of Ordnance Survey. © Crown copyright 2018. Supplied by www.buyaplan.co.uk a licensed Ordnance Survey partner (100053143). Unique plan reference: #00328891-1BE440

Ordnance Survey and the OS Symbol are registered trademarks of Ordnance Survey, the national mapping agency of Great Britain. Buy A Plan logo, pdf design and the www.buyaplan.co.uk website are Copyright © Pass Inc Ltd 2018