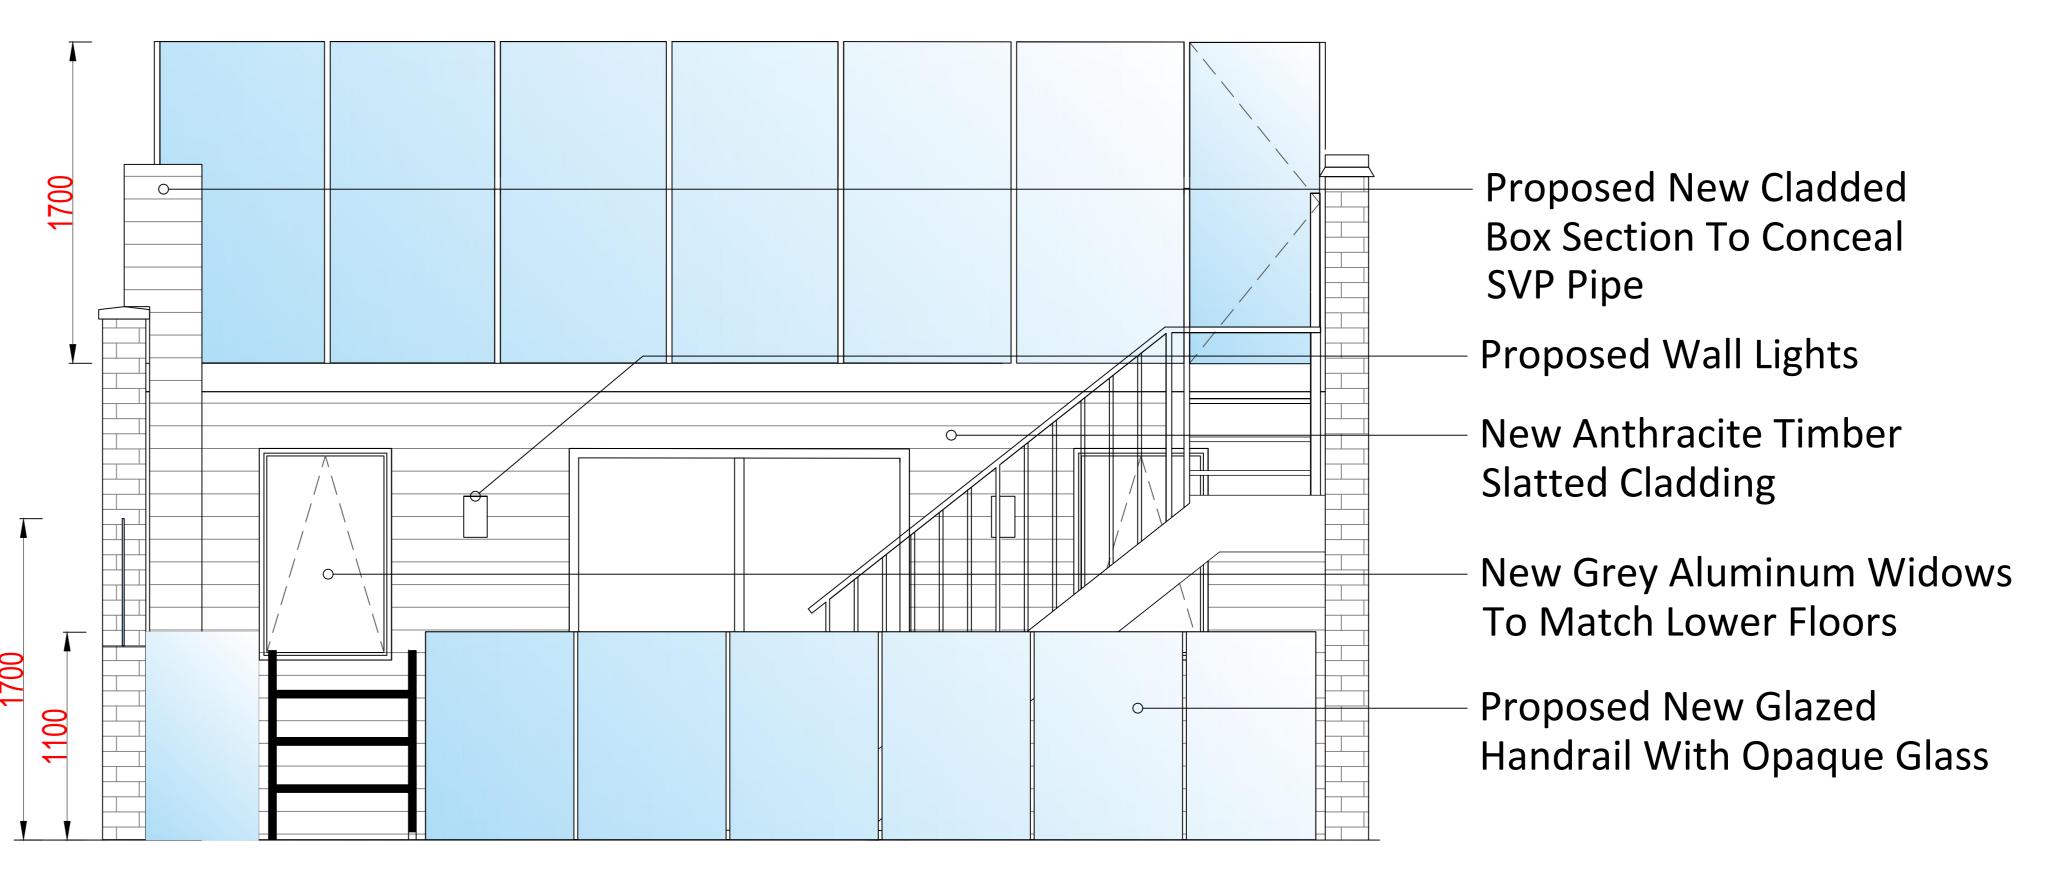

## Existing / Proposed Rear Elevation

Existing Rear Elevation

Proposed Rear Elevation

THIS DRAWING IS PROTECTED UNDER COPYRIGHT AND IS NOT TO BE REPRODUCED IN WHOLE OR PART UNLESS AUTHORISED BY K2 SPACE LTD THIS DRAWING IS NOT TO BE SCALED THE GENERAL CONTRACTOR IS TO CHECK ALL DIMENSIONS AND NOTIFY THE PROJECT MANAGER OR DESIGNER OF ANY DISCREPANCIES OR OMISSIONS IMMEDIATELY PRINTED ON RECYCLABLE PAPER 144 Liverpool Road N1 1LA T: 020 7697 4670 F: 020 7697 4609 info@k2space.co.uk www.k2space.co.uk DRAWING STATUS PROPOSED Bericote 8 Tottenham Mews Fitzrovia, London W1T 4AE Existing / Proposed Rear Elevation Dwg No. 1259\_Bericote\_10\_RE 0 400mm 800mm 1200mm 1600mm 2000mm