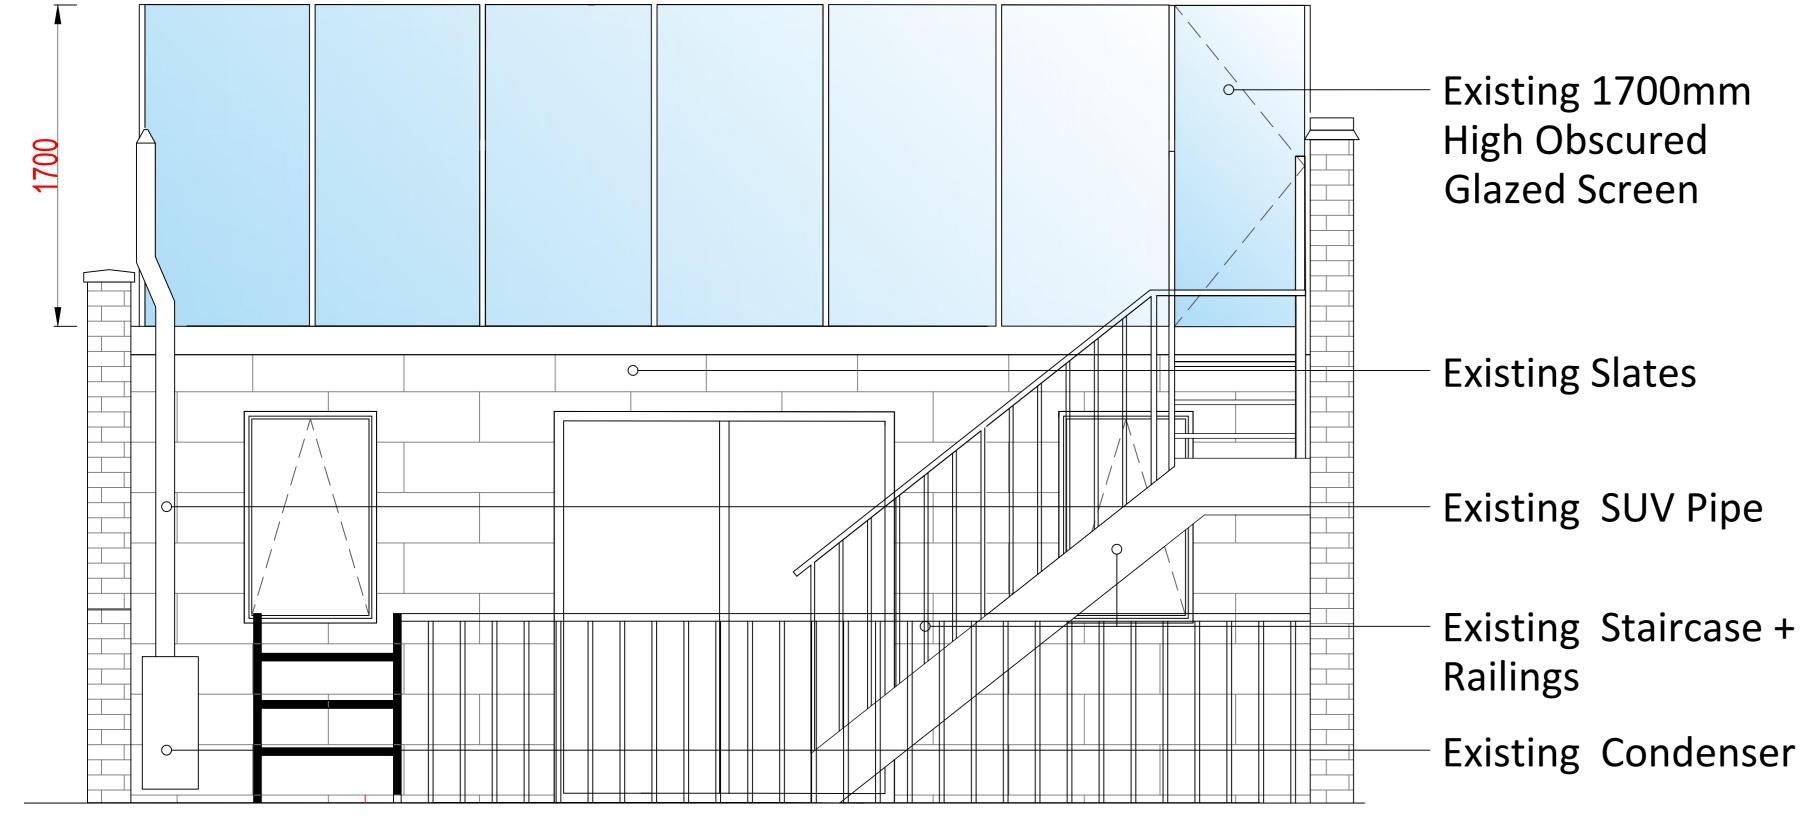

## Existing / Proposed Rear Elevation

Existing Rear Elevation

Proposed Rear Elevation

THIS DRAWING IS PROTECTED UNDER COPYRIGHT AND IS NOT TO BE REPRODUCED IN WHOLE OR PART UNLESS AUTHORISED BY K2 SPACE LTD THIS DRAWING IS NOT TO BE SCALED THE GENERAL CONTRACTOR IS TO CHECK ALL DIMENSIONS AND NOTIFY THE PROJECT MANAGER OR DESIGNER OF ANY DISCREPANCIES OR OMISSIONS IMMEDIATELY PRINTED ON RECYCLABLE PAPER 144 Liverpool Road N1 1LA T: 020 7697 4670 F: 020 7697 4609 info@k2space.co.uk www.k2space.co.uk DRAWING STATUS PROPOSED Bericote 8 Tottenham Mews Fitzrovia, London W1T 4AE Existing / Proposed Rear Elevation Dwg No. 1259\_Bericote\_10\_RE 0 400mm 800mm 1200mm 1600mm 2000mm