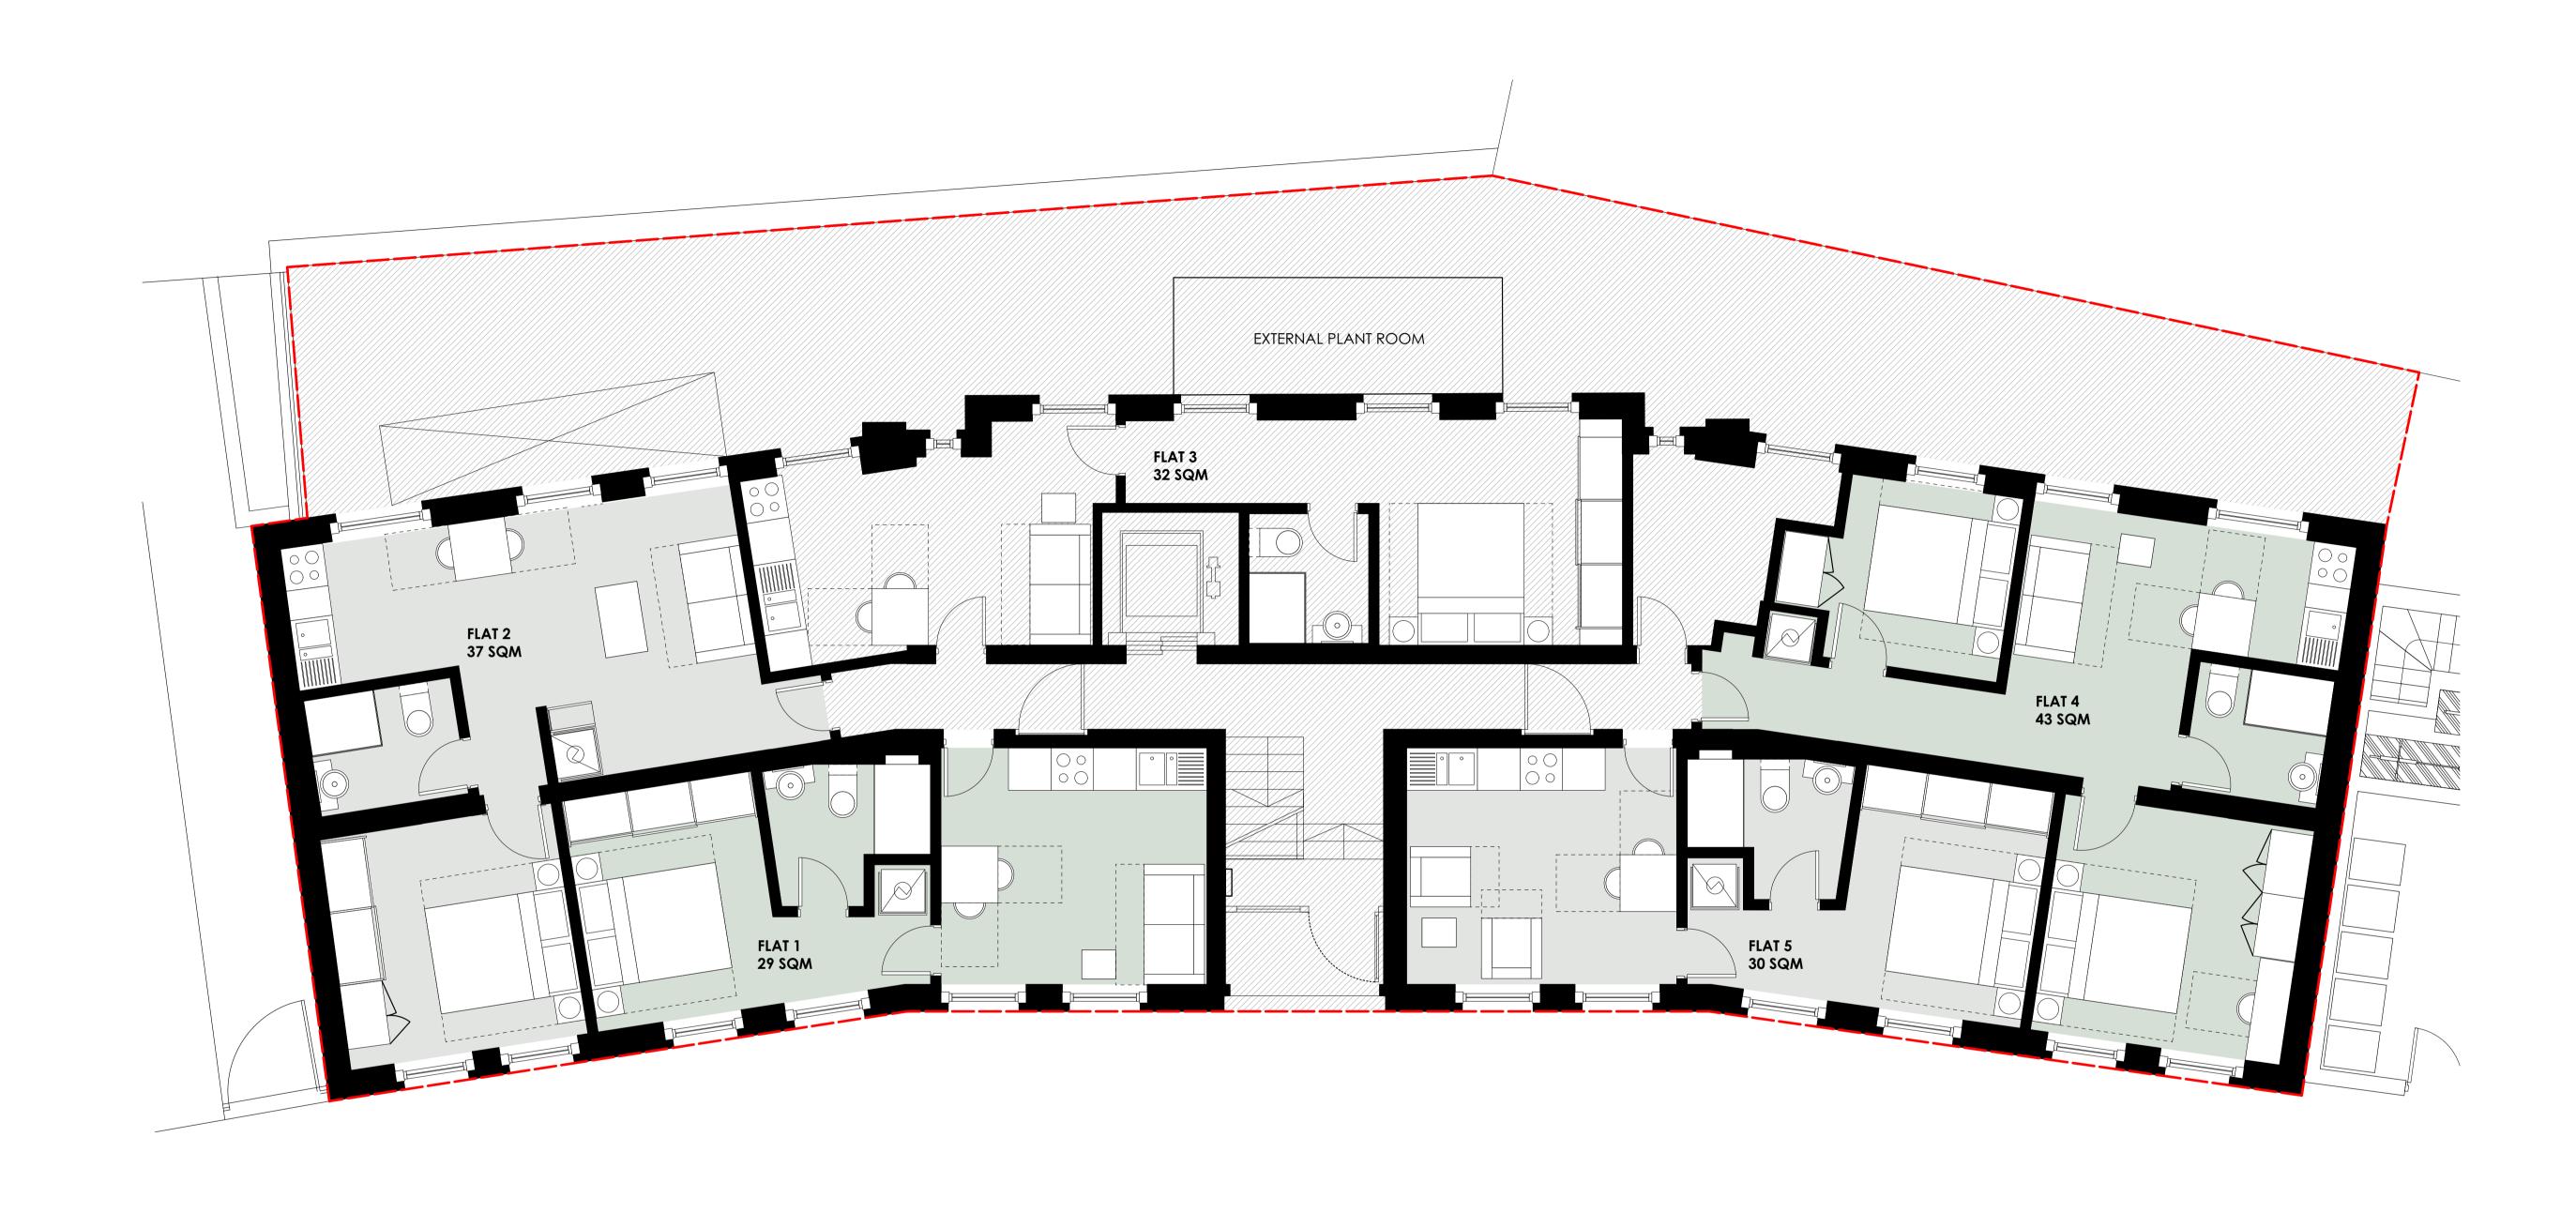

5. TO BE READ IN CONJUNCTION WITH RELEVANT ENGINEERS DRAWINGS

6. REPORT ANY ERRORS, OMISSIONS AND DISCREPANCIES TO THE ARCHITECT

Project Title: WELLS COURT, ORIEL PLACE Project Ref: 1123

PLANNING Status: Scale: 1:50 / A1 EXISTING PLAN Sheet Title: P000 Sheet Ref: