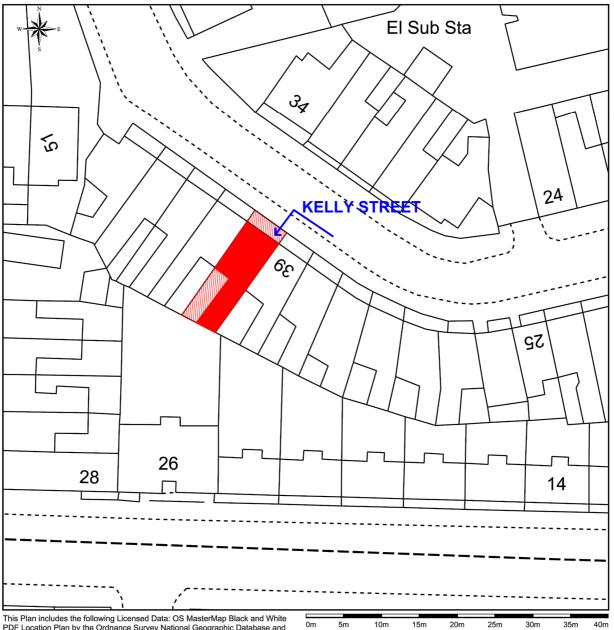

## **Location Plan of 37 KELLY STREET**

This Plan includes the following Licensed Data: OS MasterMap Black and White PDF Location Plan by the Ordnance Survey National Geographic Database and incorporating surveyed revision available at the date of production. Reproduction in whole or in part is prohibited without the prior permission of Ordnance Survey. The representation of a road, track or path is no evidence of a right of way. The representation of features, as lines is no evidence of a property boundary. © Crown copyright and database rights, 2020. Ordnance Survey 0100031673

Scale: 1:500, paper size: A4

| CLIENT:<br>Grorgia Lamb                                |                      |
|--------------------------------------------------------|----------------------|
| STATUS:<br>FOR PLANNING                                |                      |
| PROJECT ADDRESS:<br>37 Kelly Street, London<br>NW1 8PG |                      |
| DESCRIPTION:<br>Site plan                              |                      |
| DRAWING NO:<br>GL_REV2_SITE_PLAN                       |                      |
| SCALE:<br>1:500@A4                                     | REV:<br>2            |
| DRAWN BY:<br>ET                                        | DATE:<br>07/ 11/2020 |