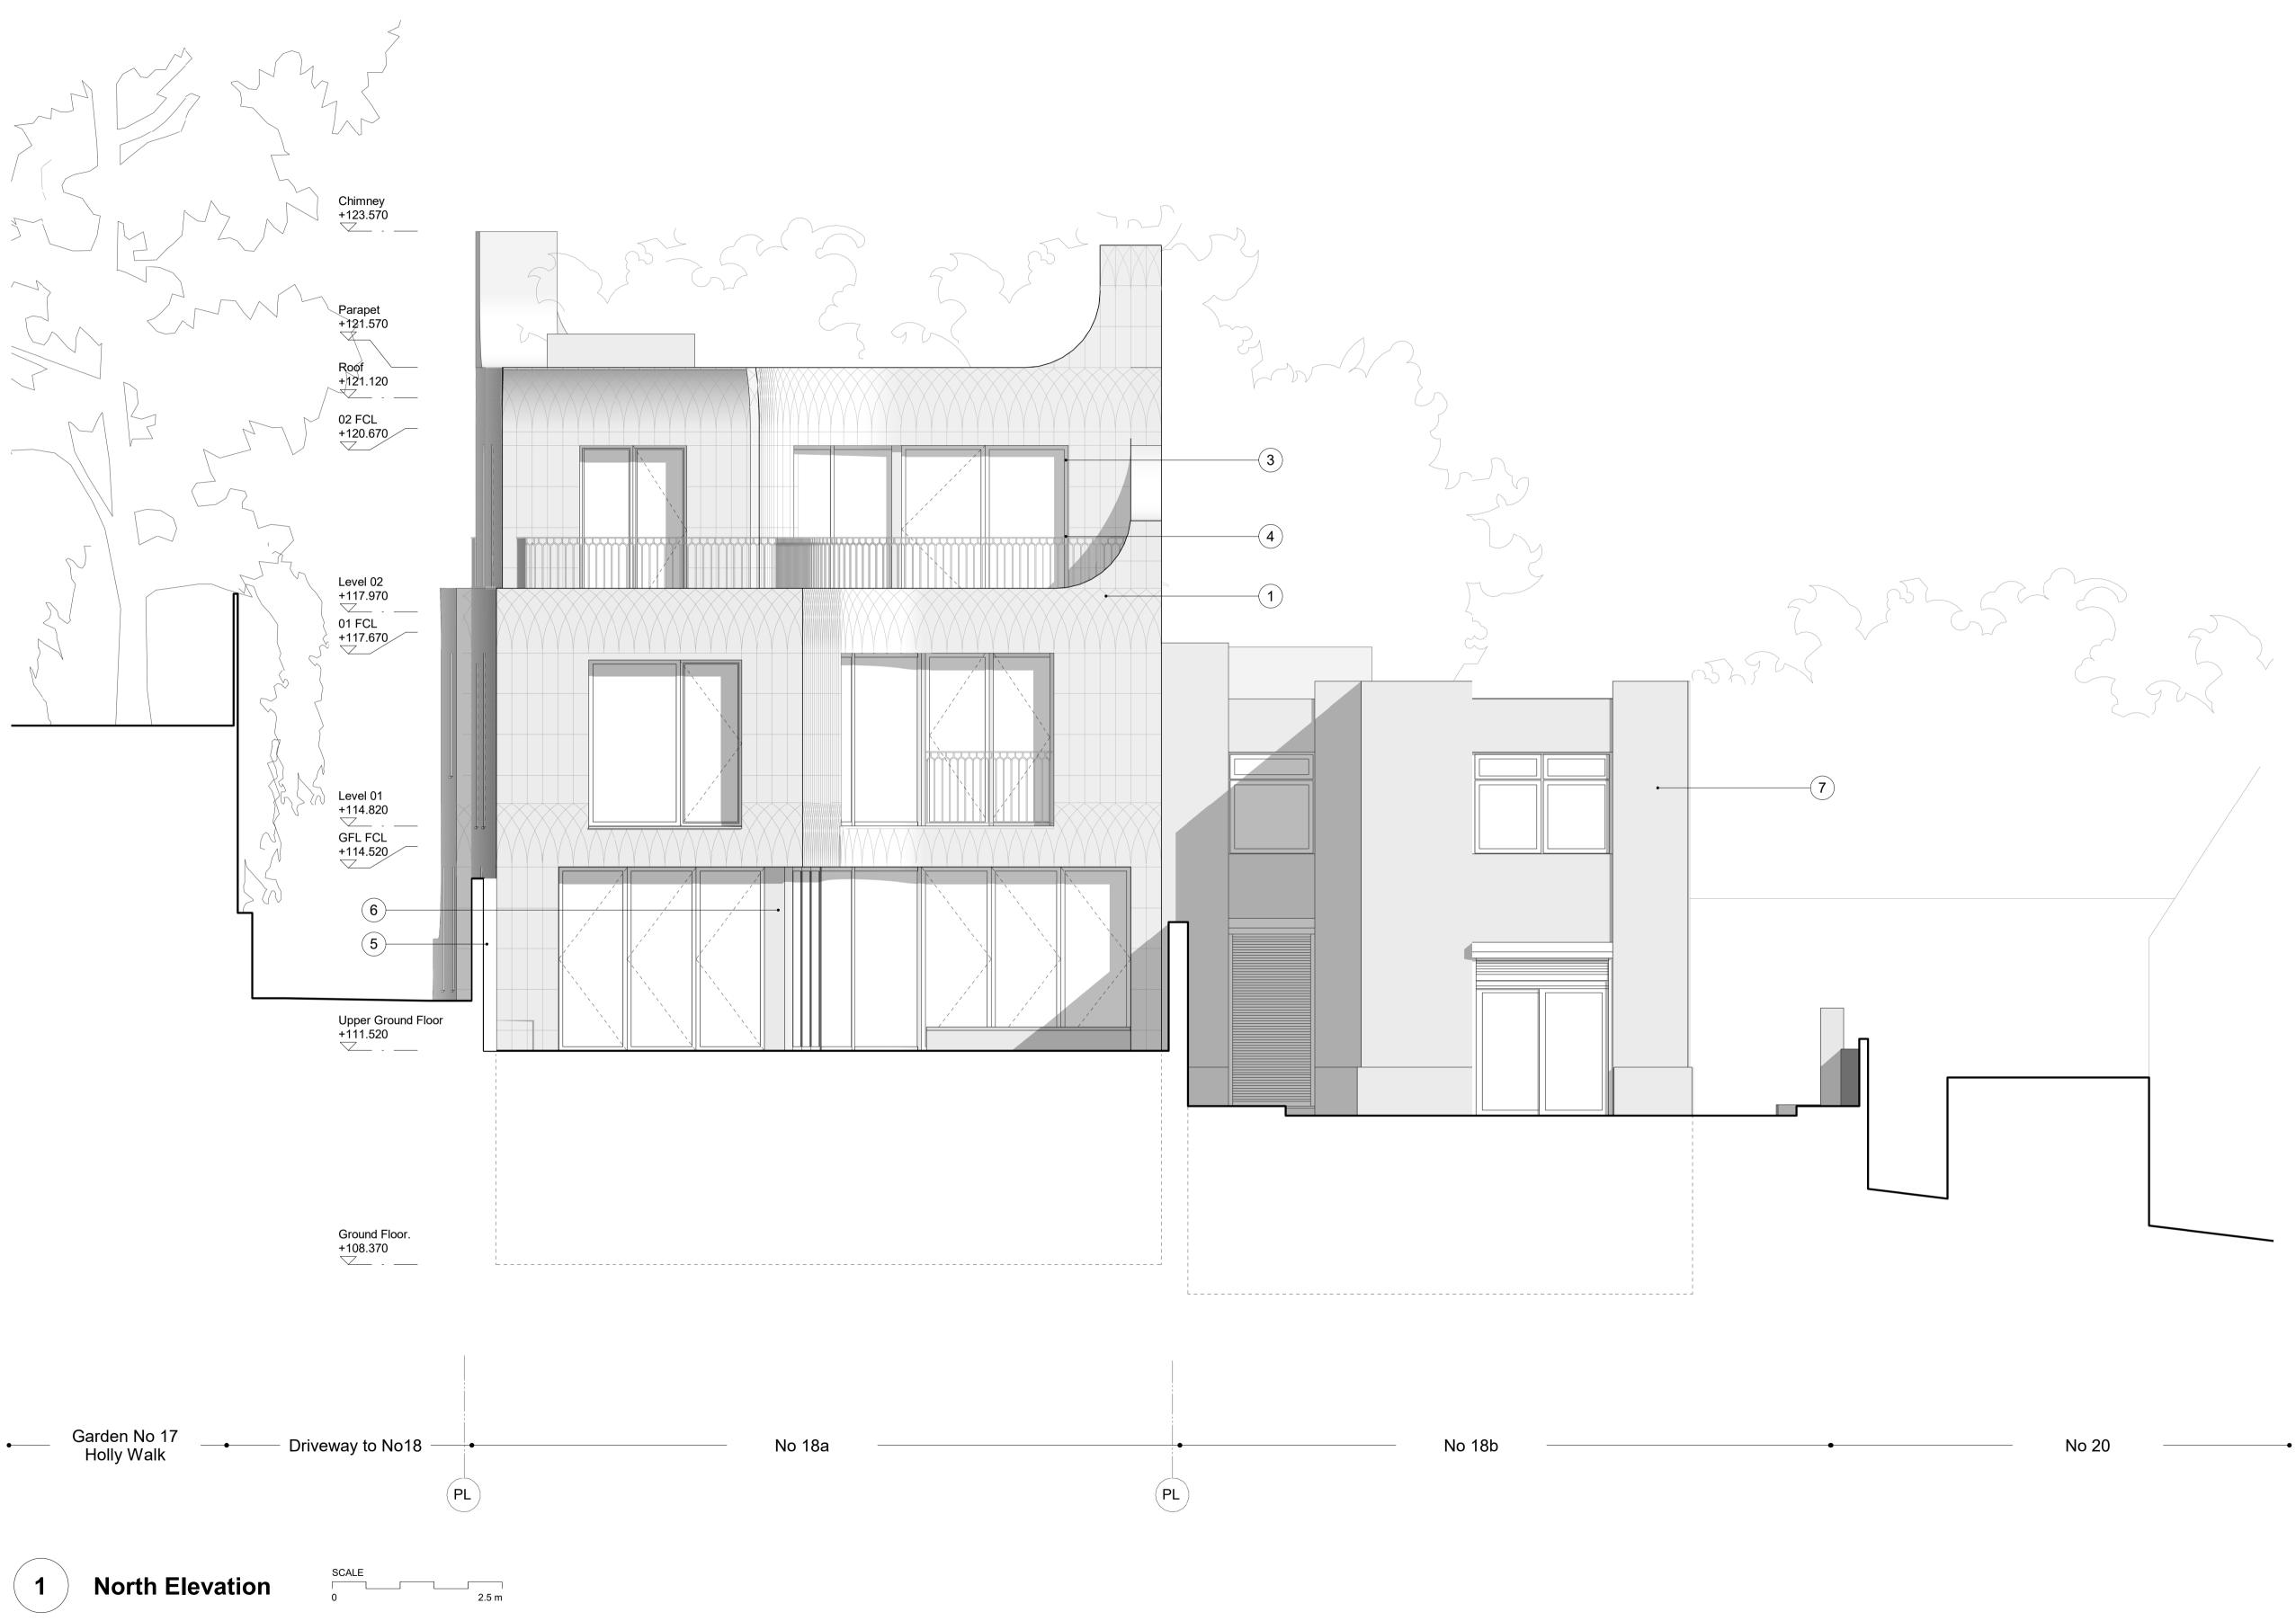

## Notes

2

(4)

(5)

Buff Brickwork

Anodised Aluminium Balustrade in Champagne

- Timber board garden fence
- 6 Mirror polished stainless steel panel

8 Opaque glazing

## Note

Do not scale from this drawing. To be read in conjuction with all relevant Architects', Services and Structural Engineer' information. Architect to be immediately notified of discrepancies.

Key Plan

## Roger Pilgrim & Nadine Majaro

Project Number: 2473

Status: For Approval

Drawing Title: North Elevation

11/11/2020 16:39:20 Date: Drawn: Scale: **1:50** @A1 Checked: **1 : 100** @A3 Drawing No:

ABA-2473-20-035