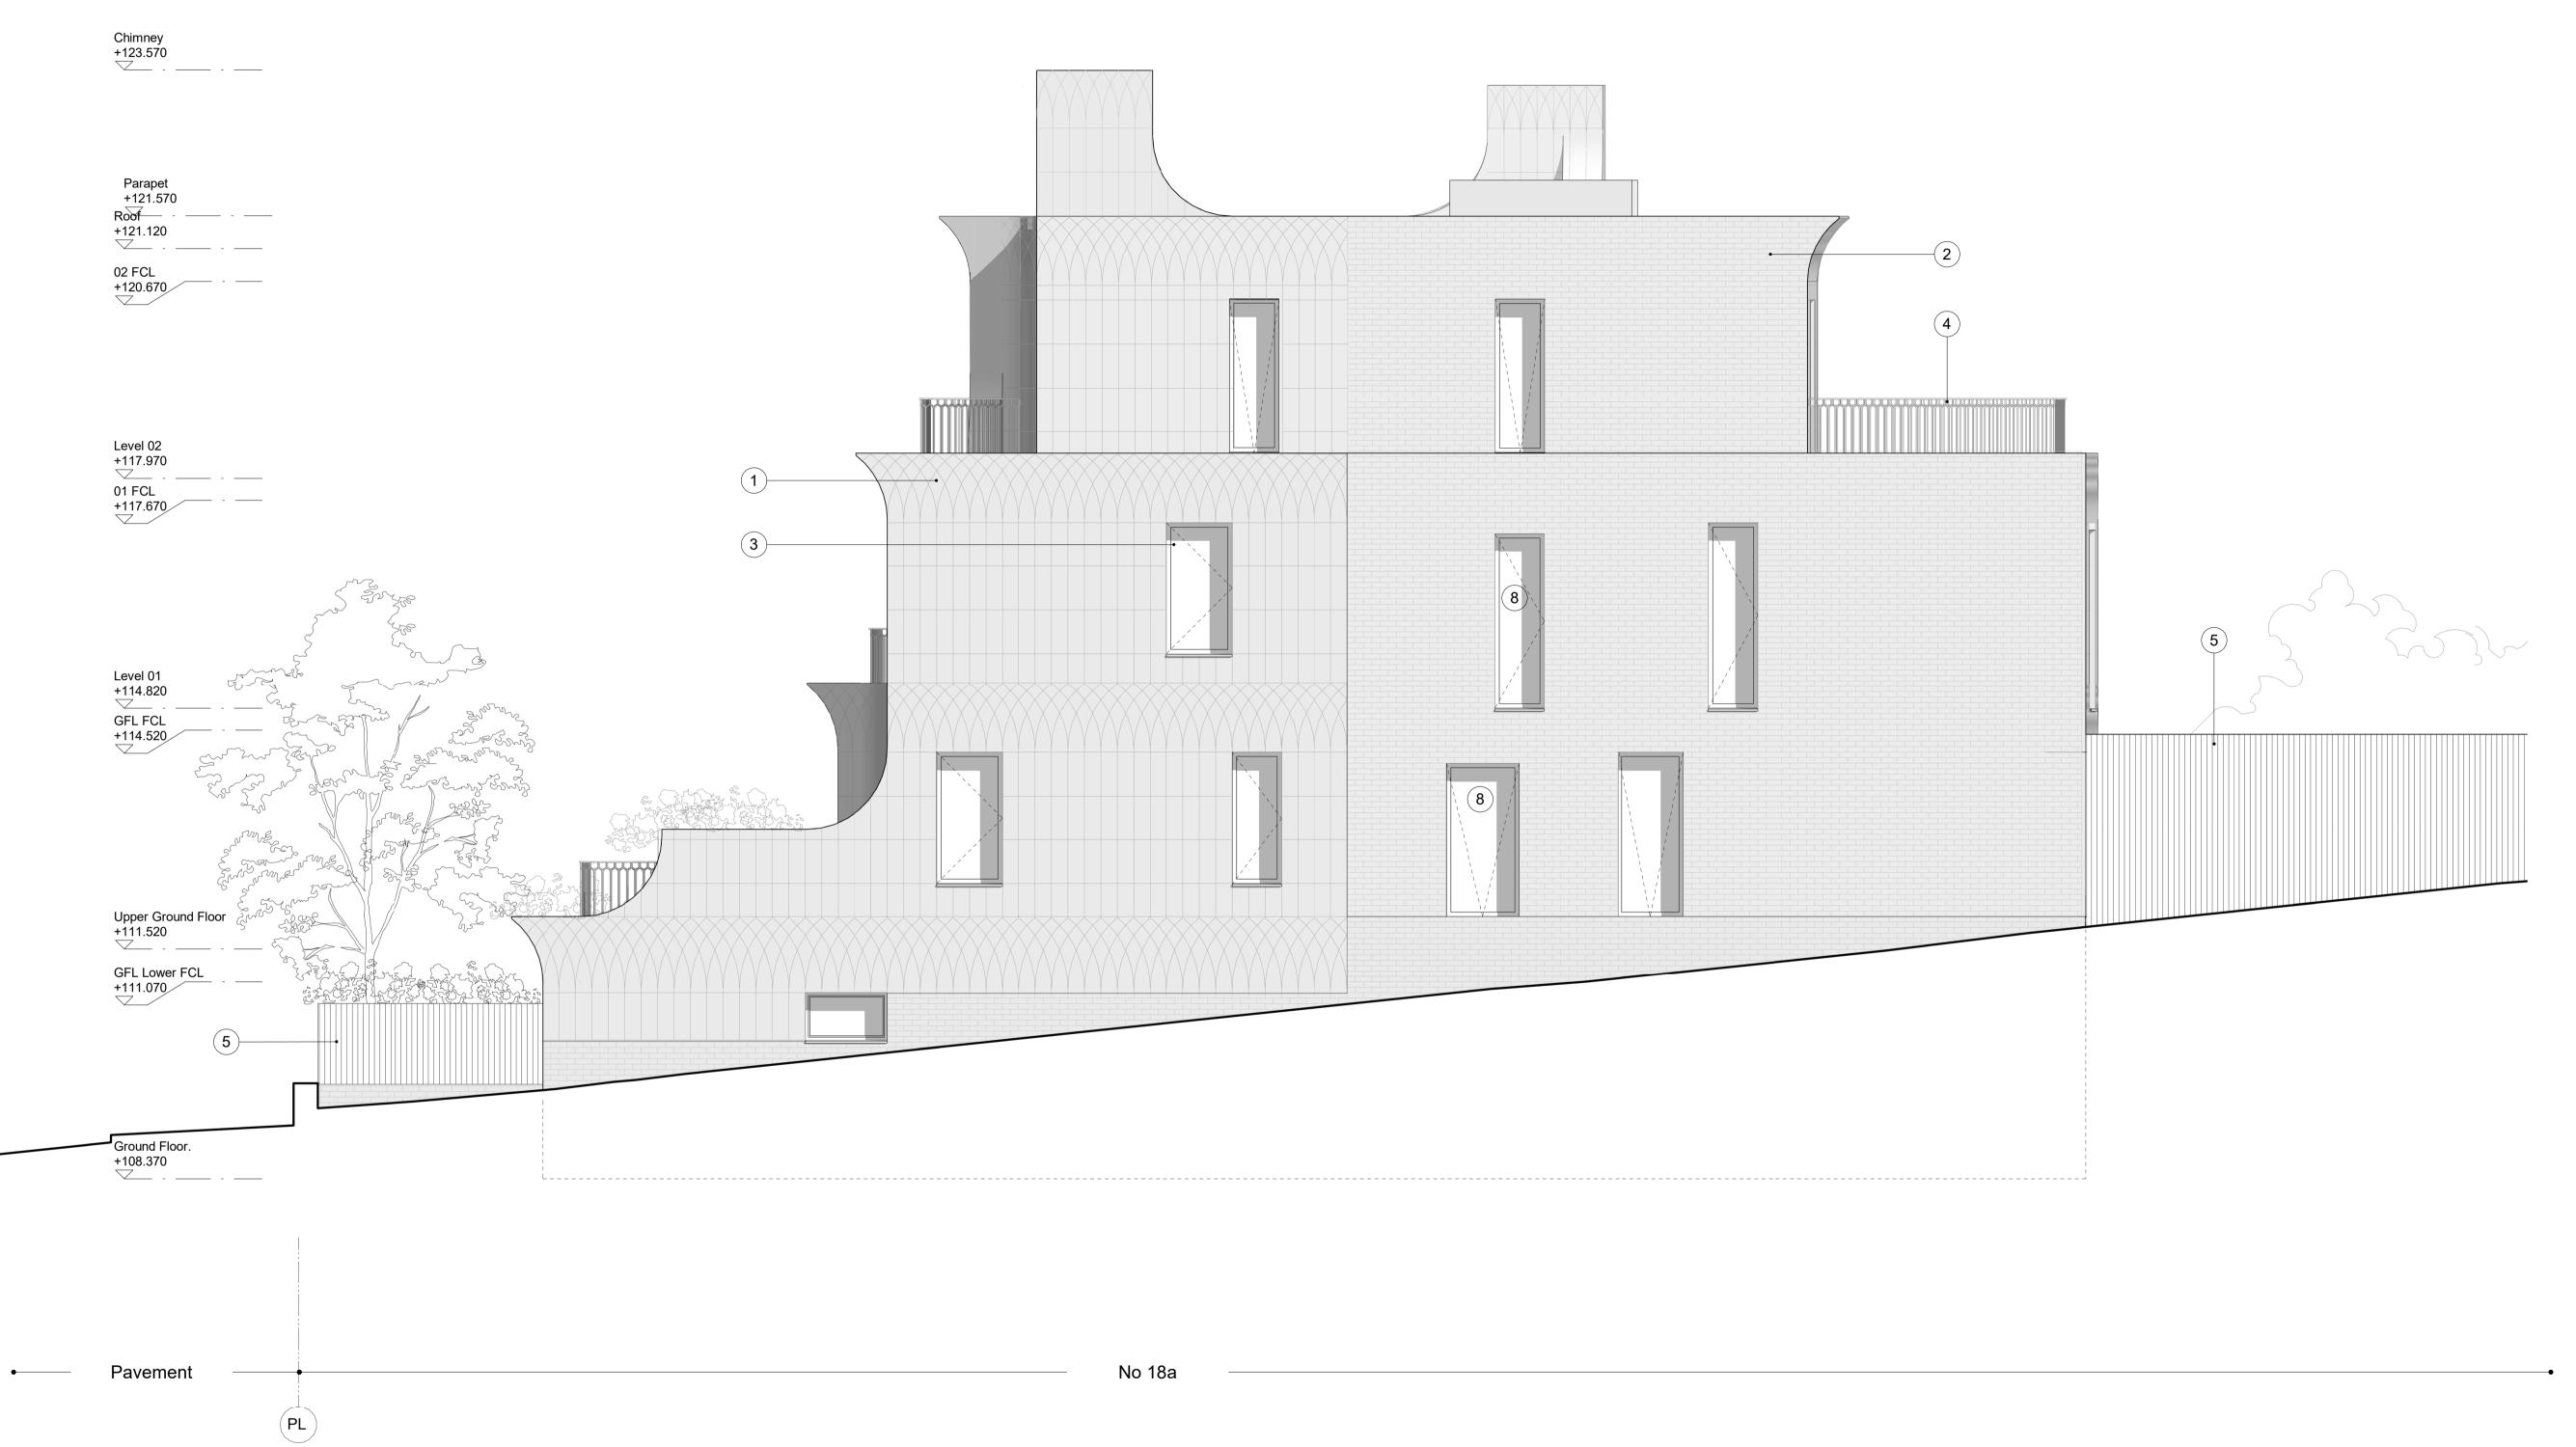

**East Elevation** 

Note

- 1 Faience Tile Cladding in Green
- 2 Buff Brickwork
- 3 Anodised Aluminium Window Frame in Champagne
- 4 Anodised Aluminium Balustrade in Champagne
- 5 Timber board garden fence
- 6 Mirror polished stainless steel panel
- 7 Existing brown brickwork
- 8 Opaque glazing

Rev Date Description

Note

Do not scale from this drawing. To be read in conjuction with all relevant Architects', Services and Structural Engineer' information. Architect to be immediately notified of discrepancies.

2473

Roger Pilgrim & Nadine Majaro

| Drawing <b>East E</b> | Elevation           |     |          |  |
|-----------------------|---------------------|-----|----------|--|
| Date:<br>Scale:       | 11/11/2020 16:37:03 |     | Drawn:   |  |
|                       | 1 : 50              | @A1 | Checked: |  |
|                       | 1:100               | @A3 |          |  |