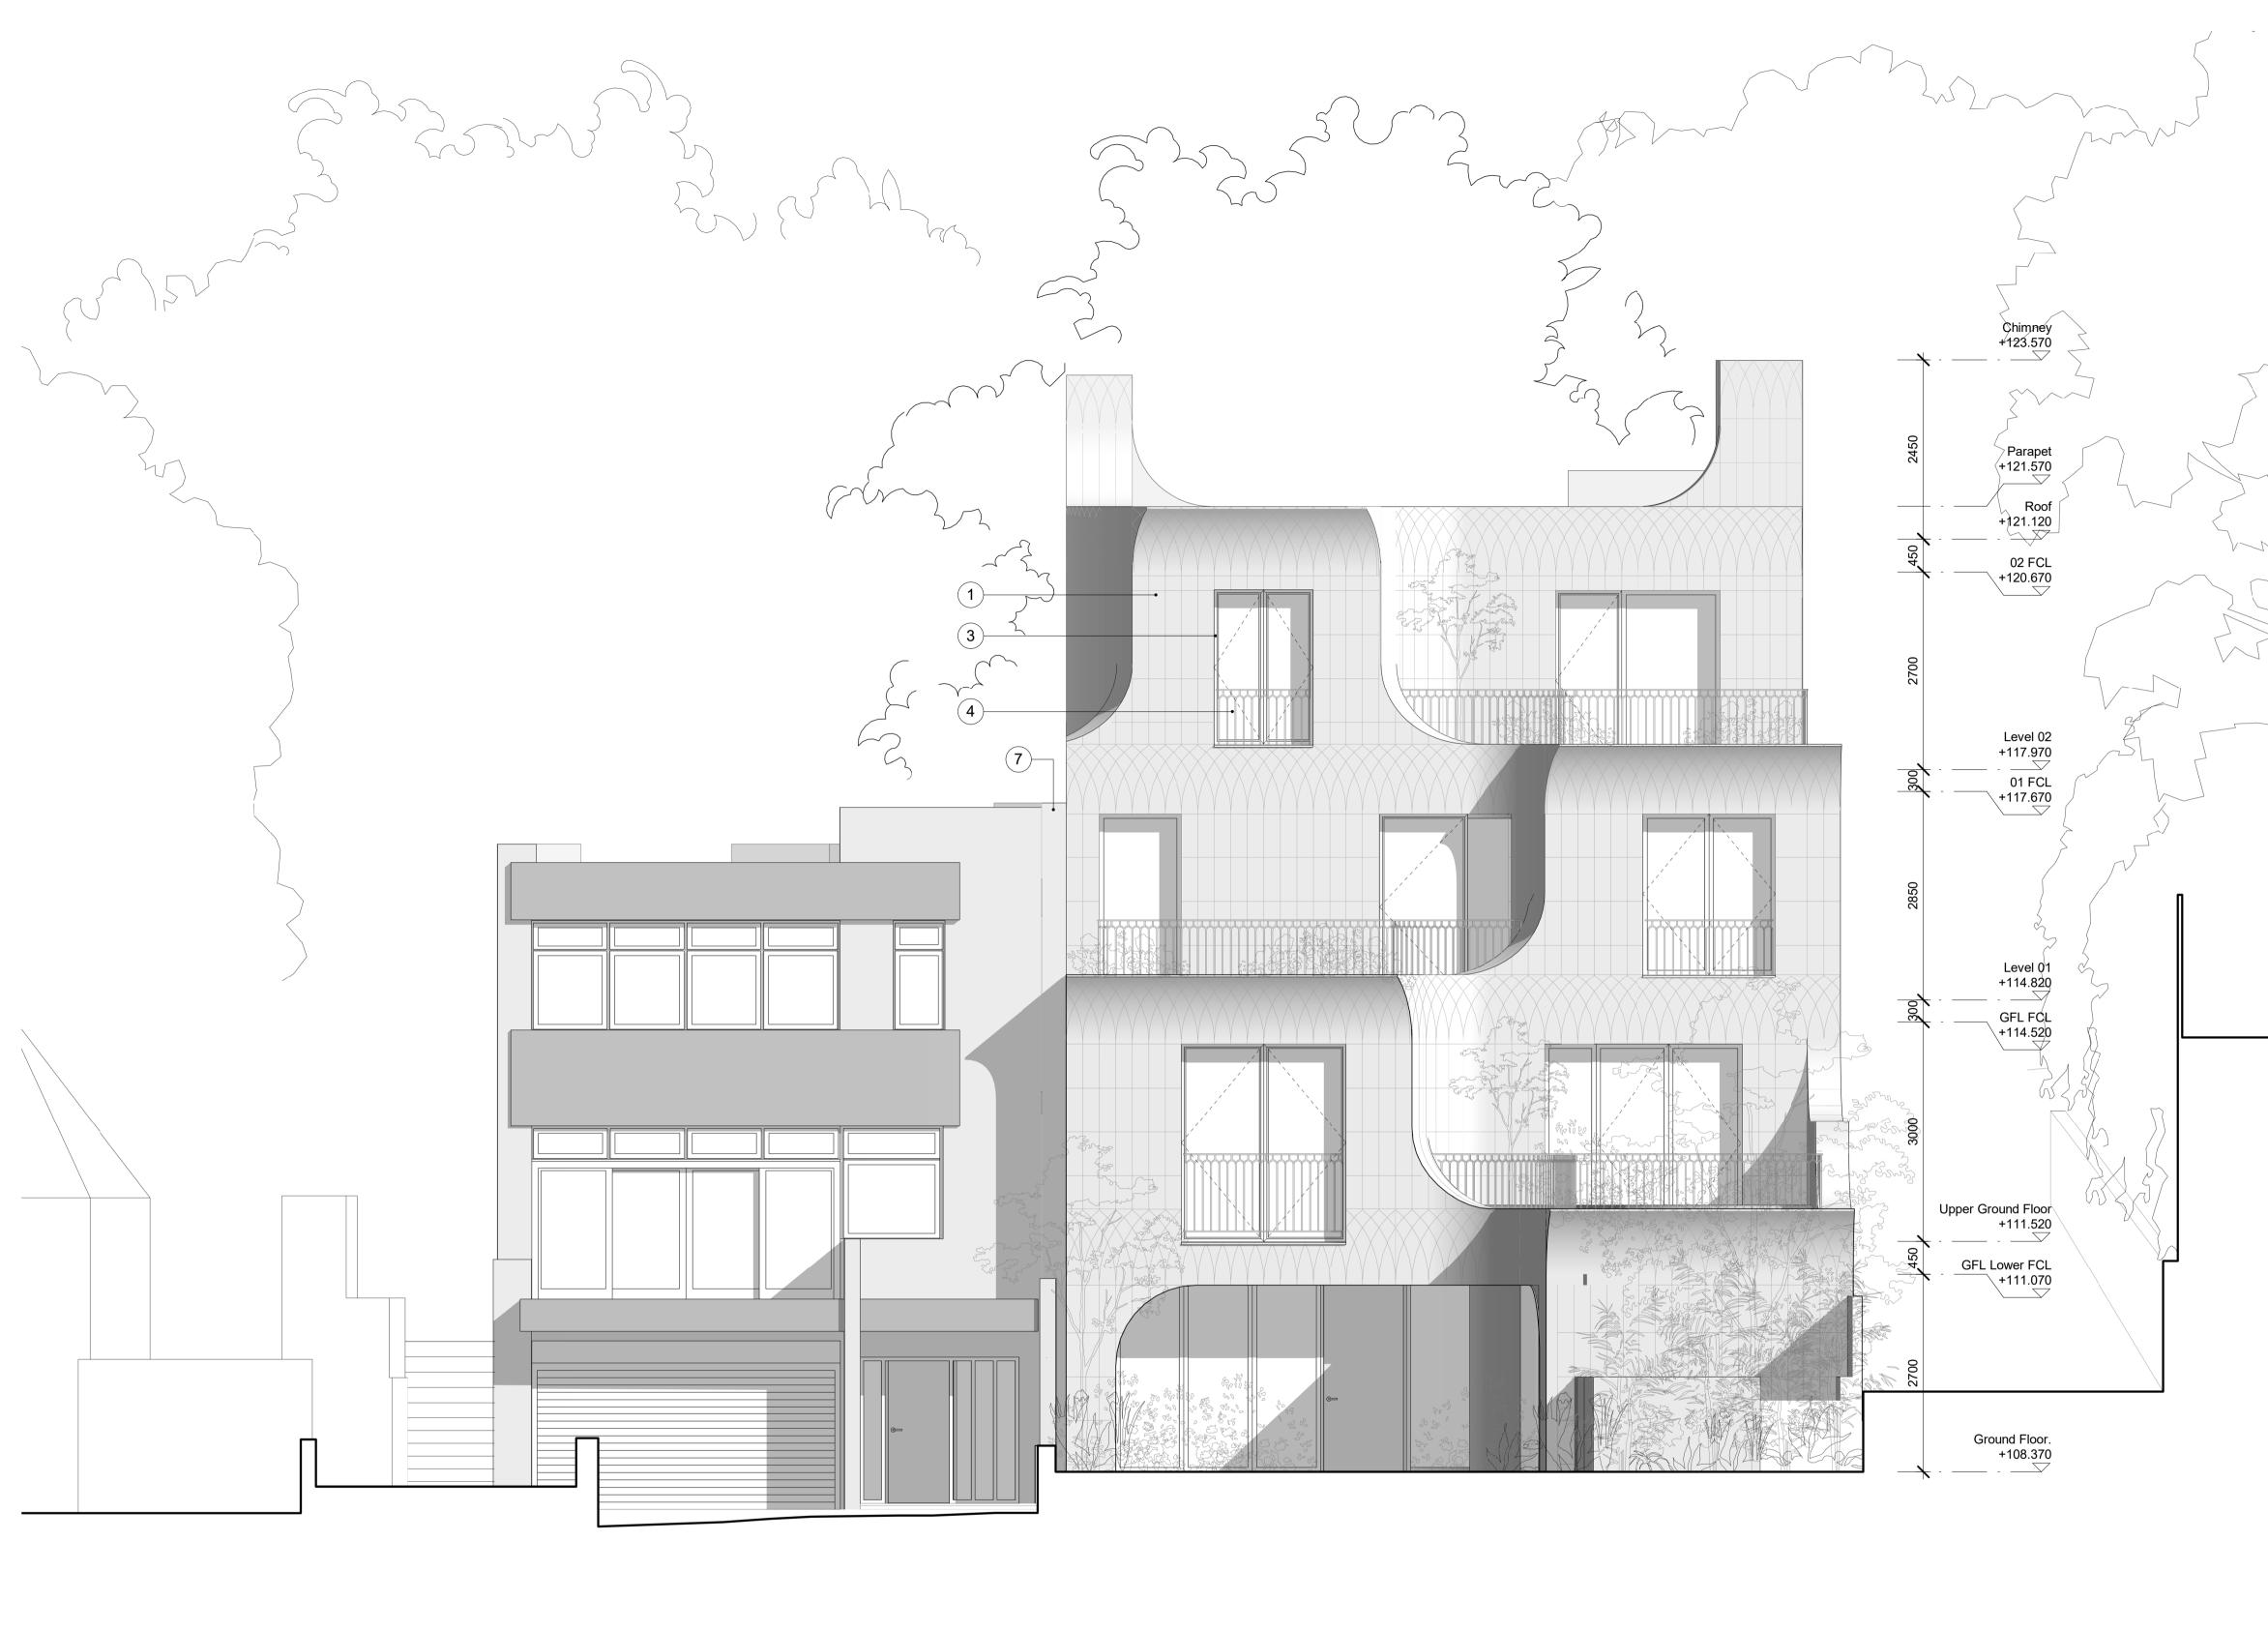

| • | No 20           | No 18b           |
|---|-----------------|------------------|
| 1 | South Elevation | SCALE<br>0 2.5 m |

No 18a

Driveway to No18 ———

## Notes

M

 $\square$ 

(1) Faience Tile Cladding in Green

2 Buff Brickwork

Anodised Aluminium Window Frame in Champagne

Anodised Aluminium Balustrade in Champagne

Timber board garden fence

Mirror polished stainless steel panel

7 Existing brown brickwork

8 Opaque glazing

Rev Date Description

## Drawing Title: South Elevation

Date: 11/11/2020 16:34:17 Scale: 1 : 50 @A1 1 : 100 @A3

Checked:

Drawn:

AK NB

Rev:

Drawing No: ABA-2473-20-033