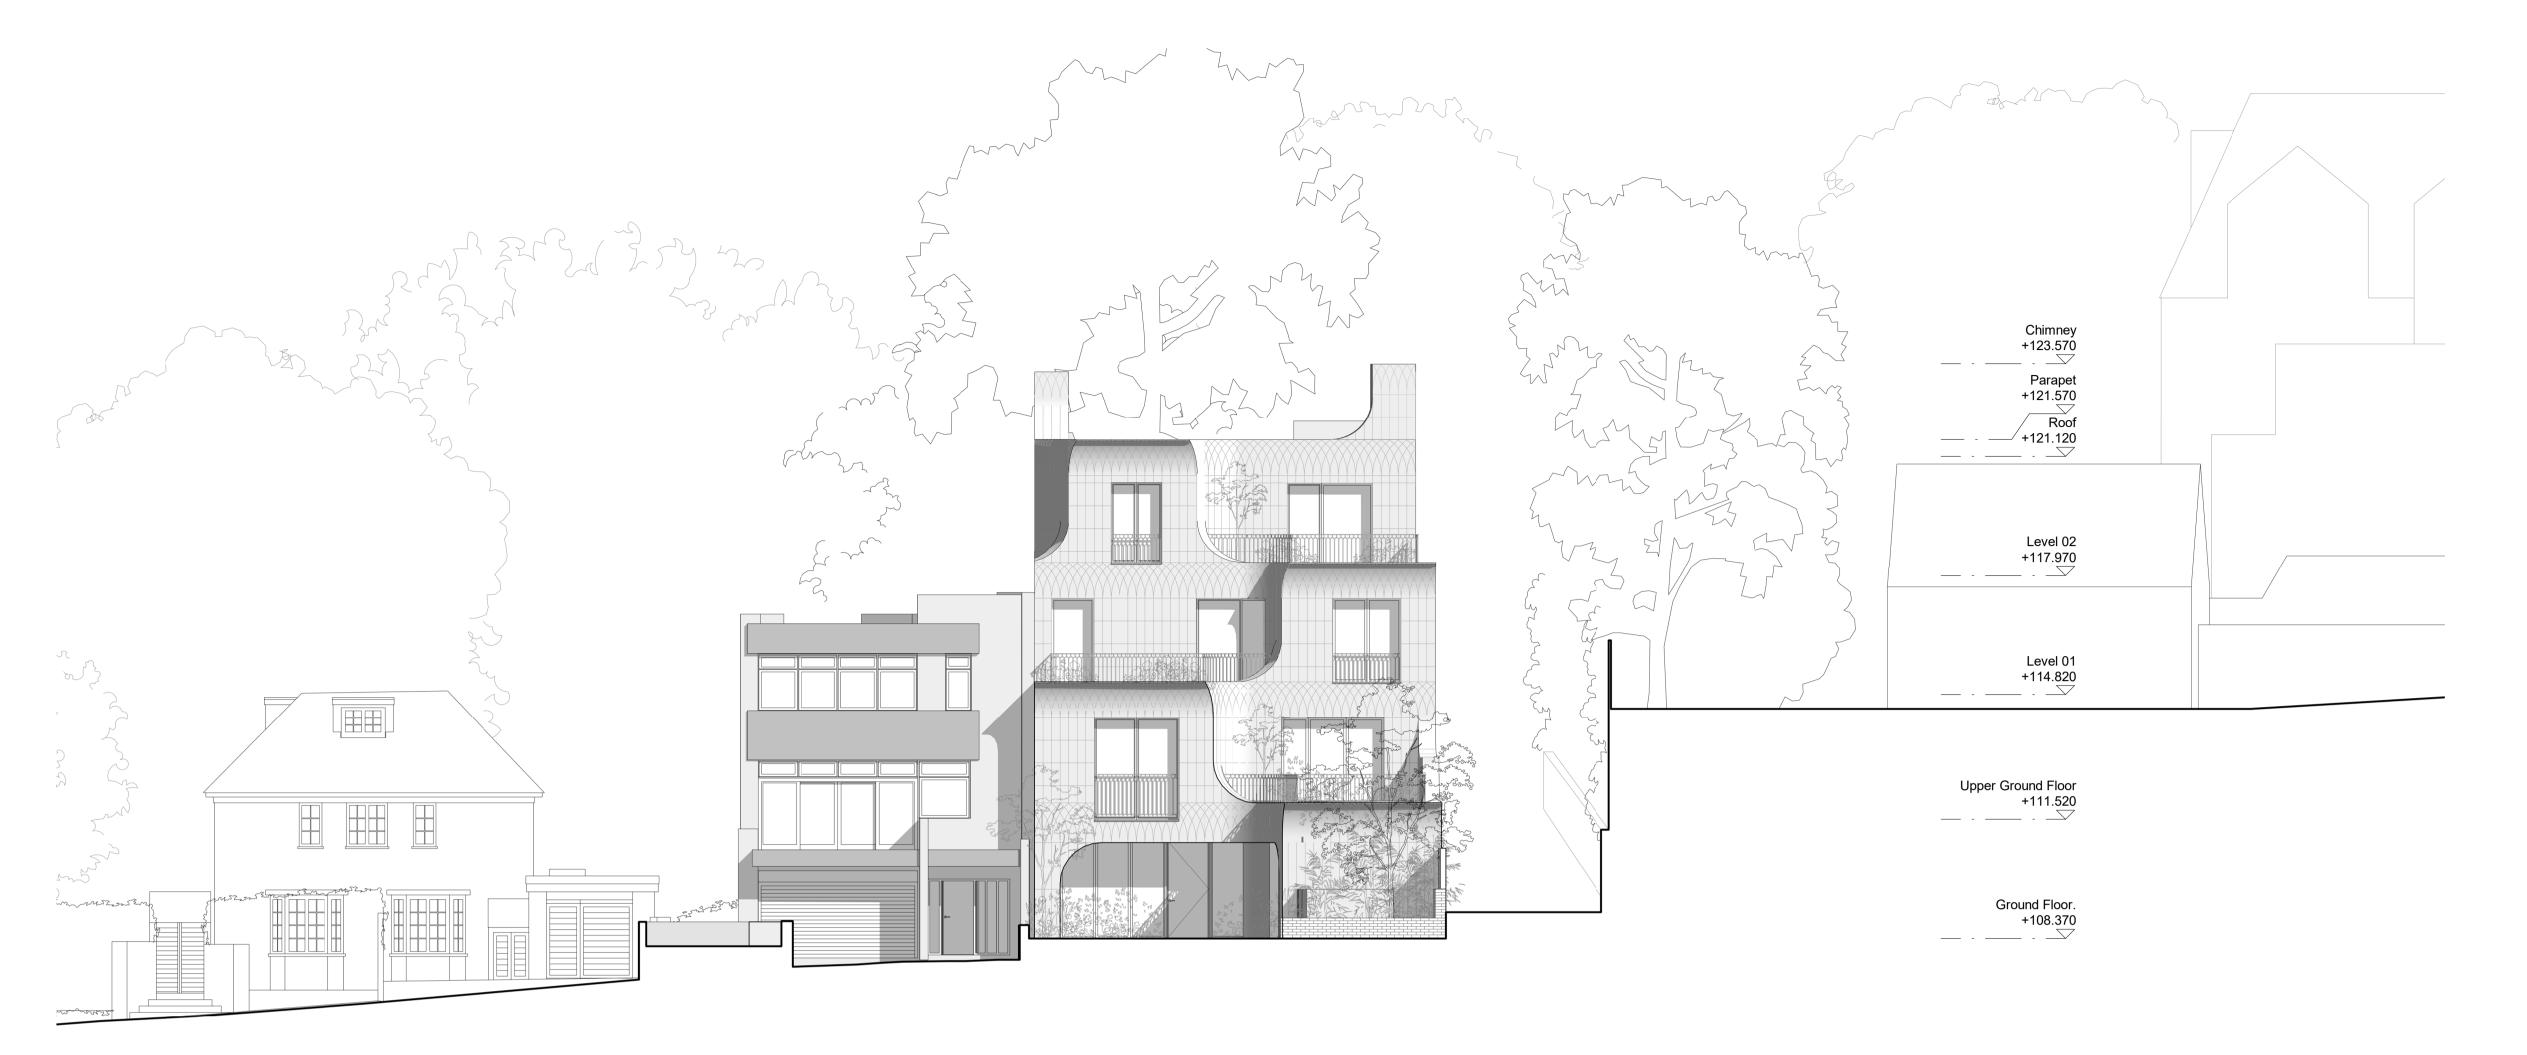

## **South Elevation**

Frognal Gardens No 18a Pavement No 18

2 East Elevation SCALE 0 5 m

Rev Date Description

Do not scale from this drawing. To be read in conjuction with all relevant Architects', Services and Structural Engineer' information. Architect to be immediately notified of discrepancies.

Driveway to No18