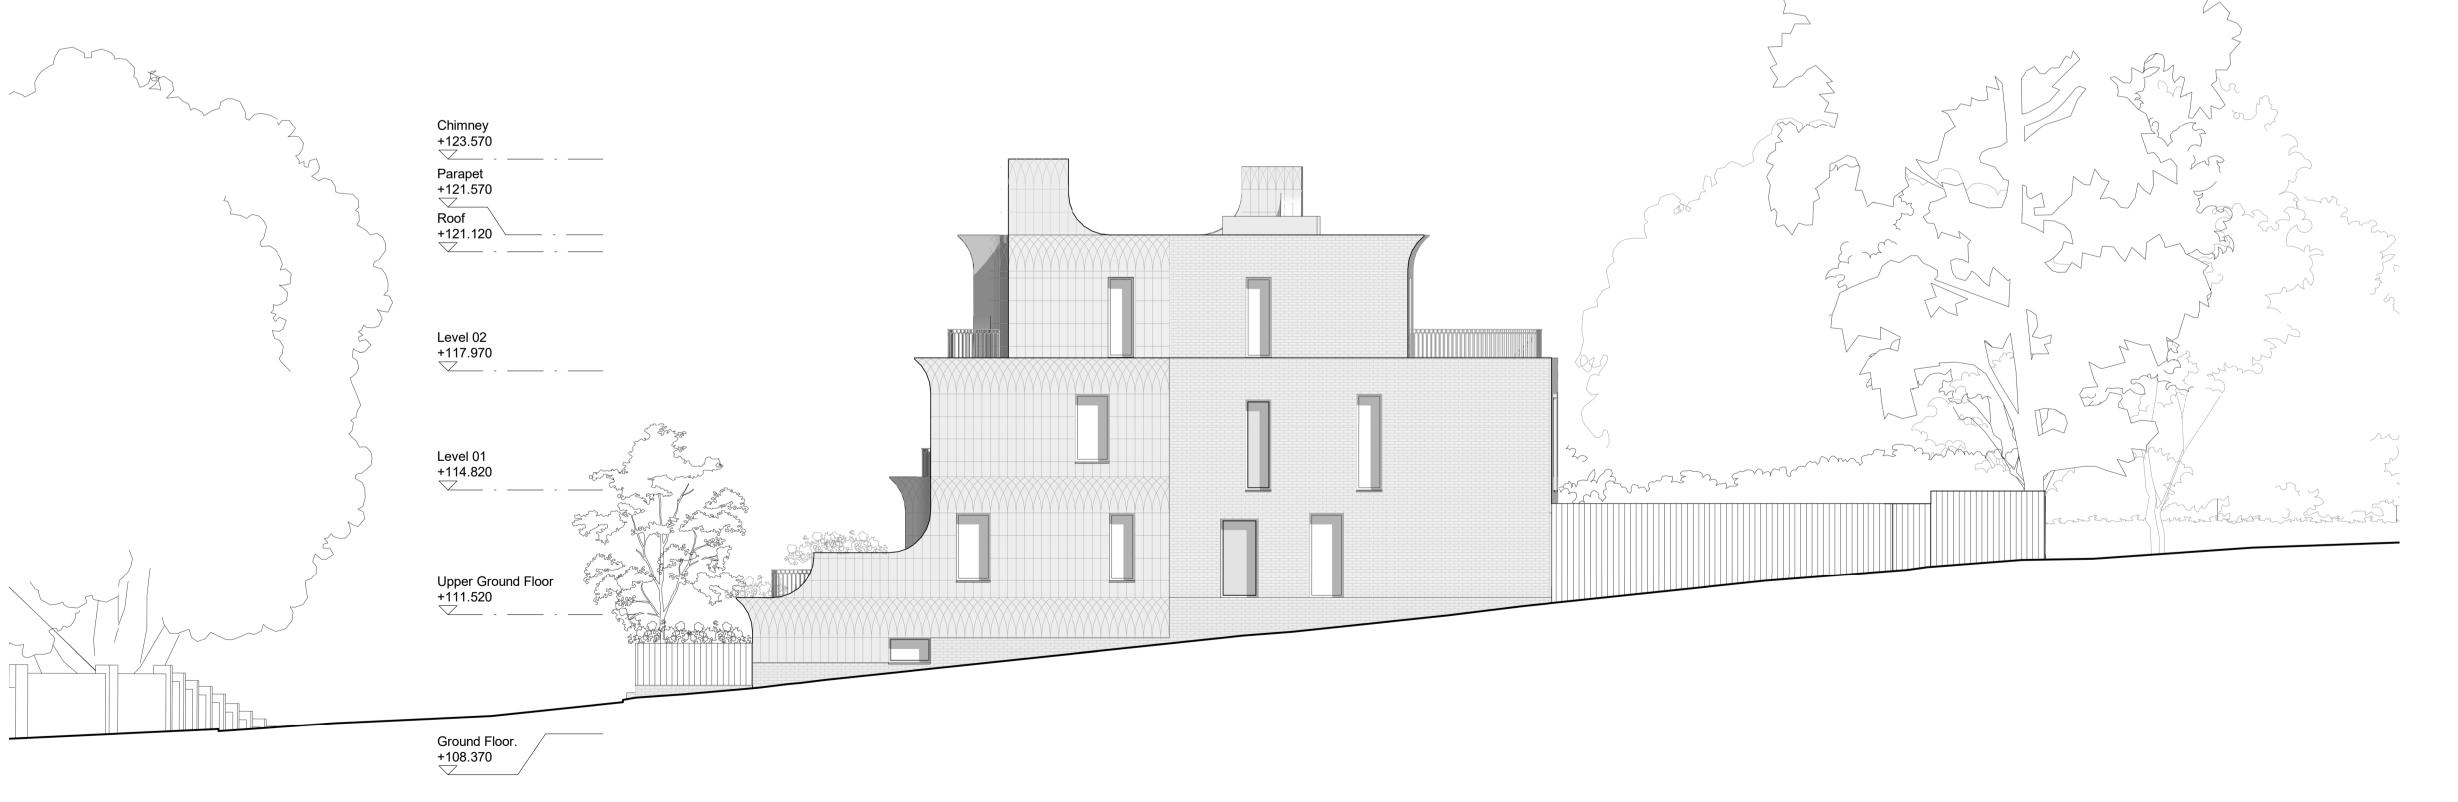

## **South Elevation**

Frognal Gardens No 18a Pavement No 18

2 East Elevation SCALE 0 5 m

Rev Date Description

Do not scale from this drawing. To be read in conjuction with all relevant Architects', Services and Structural Engineer' information. Architect to be immediately notified of discrepancies.