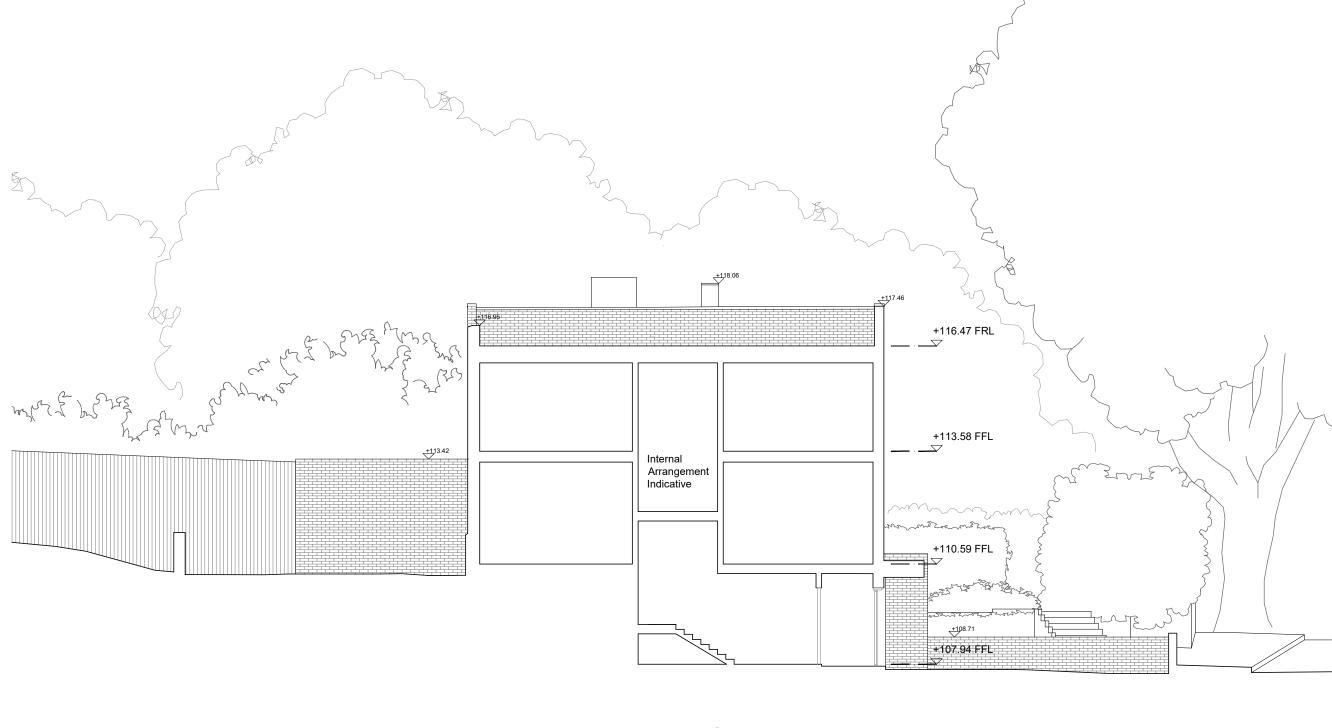

No. 18b Frognal Gardens

Note

Do not scale from this drawing. To be read in conjuction with all relevant Architects', Services and Structural Engineer' information Architect to be immediately notified of discrepancies.

Project Number: Status
2473 Planning Submission

Drawing Title:
Existing West Elevation

ate: 19/09/2019 Drawn:
cale: 1:50 @A1 Checked:

1:100 @A Drawing No: ABA-2473-10-035

EXISTING No.18B SECTION [WEST ELEVATION]