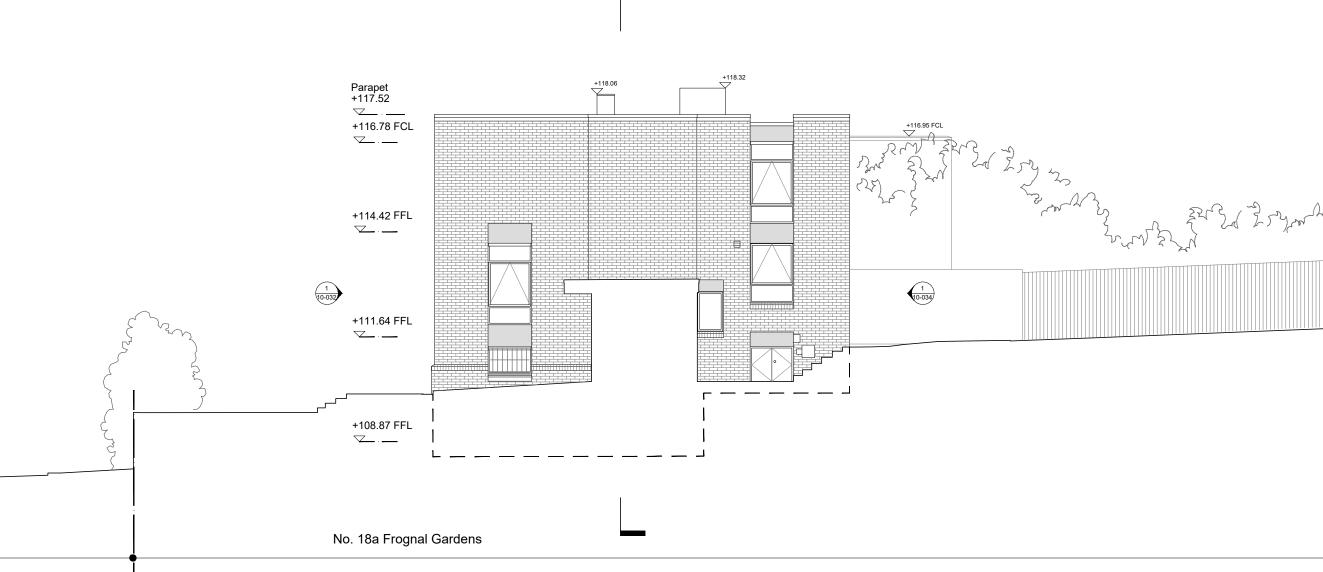

N

PL

**EXISTING SOUTH ELEVATION** 

Barr Bata Basadat

Note

Do not scale from this drawing. To be read in conjuction with all relevant Architects', Services and Structural Engineer' information. Architect to be immediately notified of discrepancies.

Project Number: Status: 2473 Planning Submission

Drawing Title:
Existing East Elevations

ABA-2473-10-033

 Date:
 19/09/2019
 Drawn:
 JC

 Scale:
 1:50
 @A1
 Checked:
 Ak

 1:100
 @A3