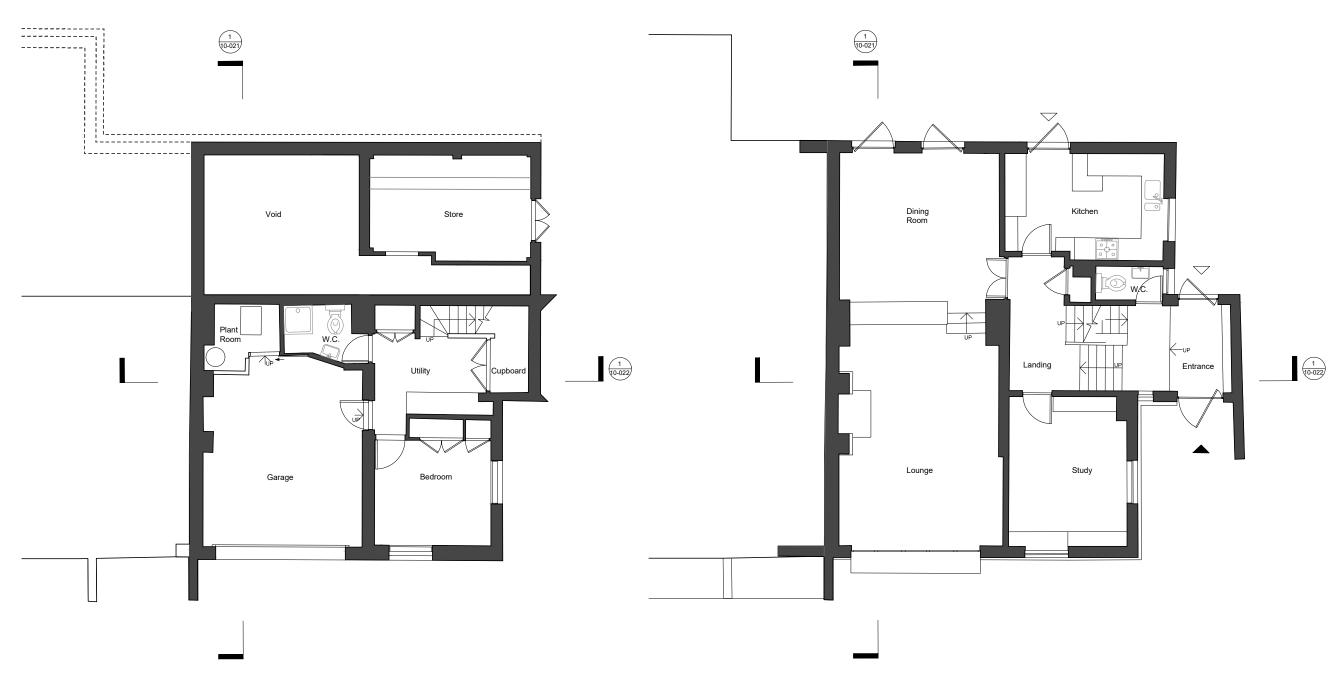

EXISTING GROUND FLOOR PLAN

1

SCALE

2

Rev Date Description

## Roger Pilgrim & Nadine Majaro

Project Number: 2473 Status: Planning Submission

Drawing Title: Existing First Floor Plan

| Date:       | 19/09/2019 |     | Drawn:   | JC   |
|-------------|------------|-----|----------|------|
| Scale:      | 1:50       | @A1 | Checked: | AK   |
|             | 1:100      | @A3 |          |      |
| Drawing No: |            |     |          | Rev: |

ABA-2473-10-012