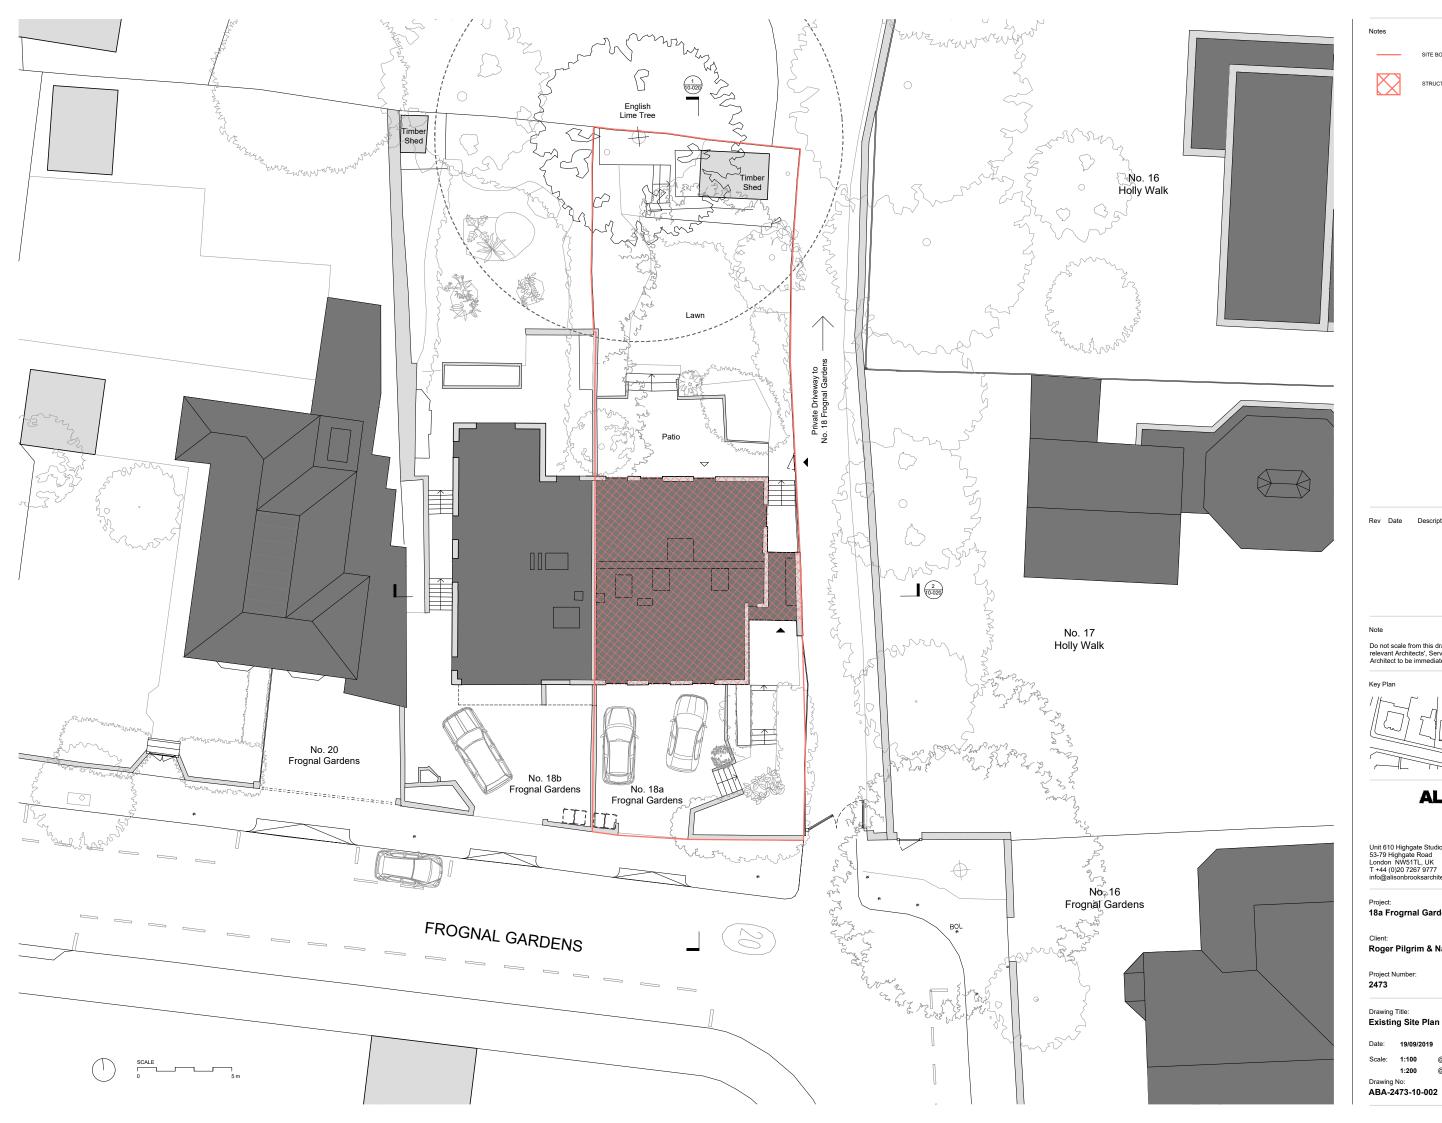

 $\boxtimes$ 

SITE BOUNDARY

STRUCTURES TO BE DEMOLISHED

Rev Date Description

## Note

Do not scale from this drawing. To be read in conjuction with all relevant Architects', Services and Structural Engineer' information. Architect to be immediately notified of discrepancies.

Key Plan

Unit 610 Highgate Studios 53-79 Highgate Road London NW51TL, UK T +44 (0)20 7267 9777 info@alisonbrooksarchitects.com

Project:

18a Frogrnal Gardens

## Client:

Roger Pilgrim & Nadine Majaro

Project Number: 2473

Status Planning Submission

Drawing Title: Existing Site Plan

Date: 19/09/2019 Scale: 1:100 1:200 @A3

@A1