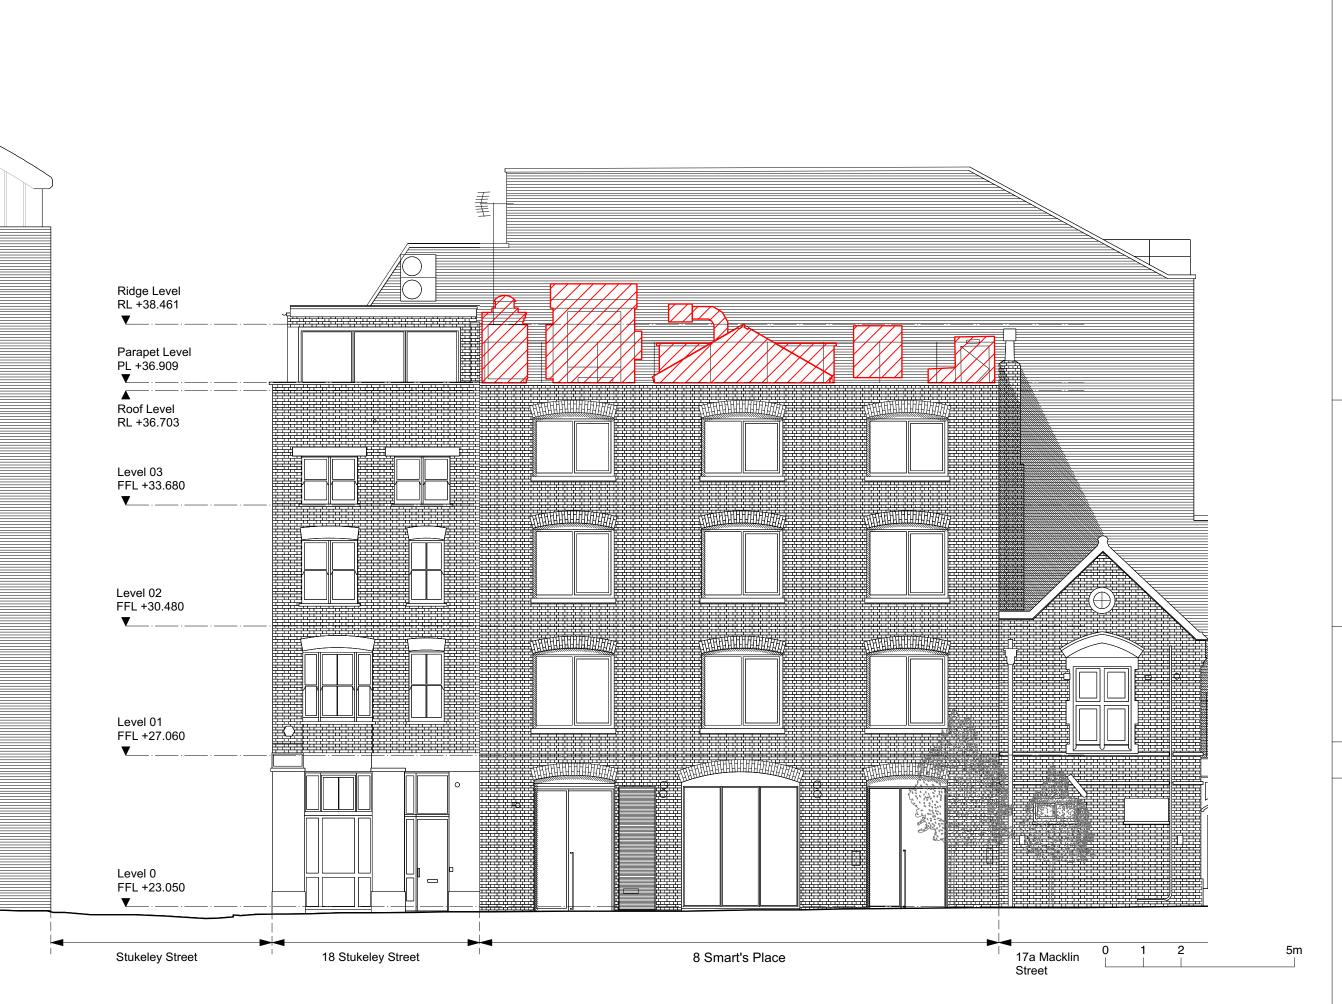

CLIENT Crispin Kelly

RIBA Plan of Work Stage 3

DRAWING TITLE
Existing South West Elevation

DRAWING NUMBER 221-ZZ-PL05-02

REVISION

DATE 08/03/19

DRAWN BY

CHECKED BY