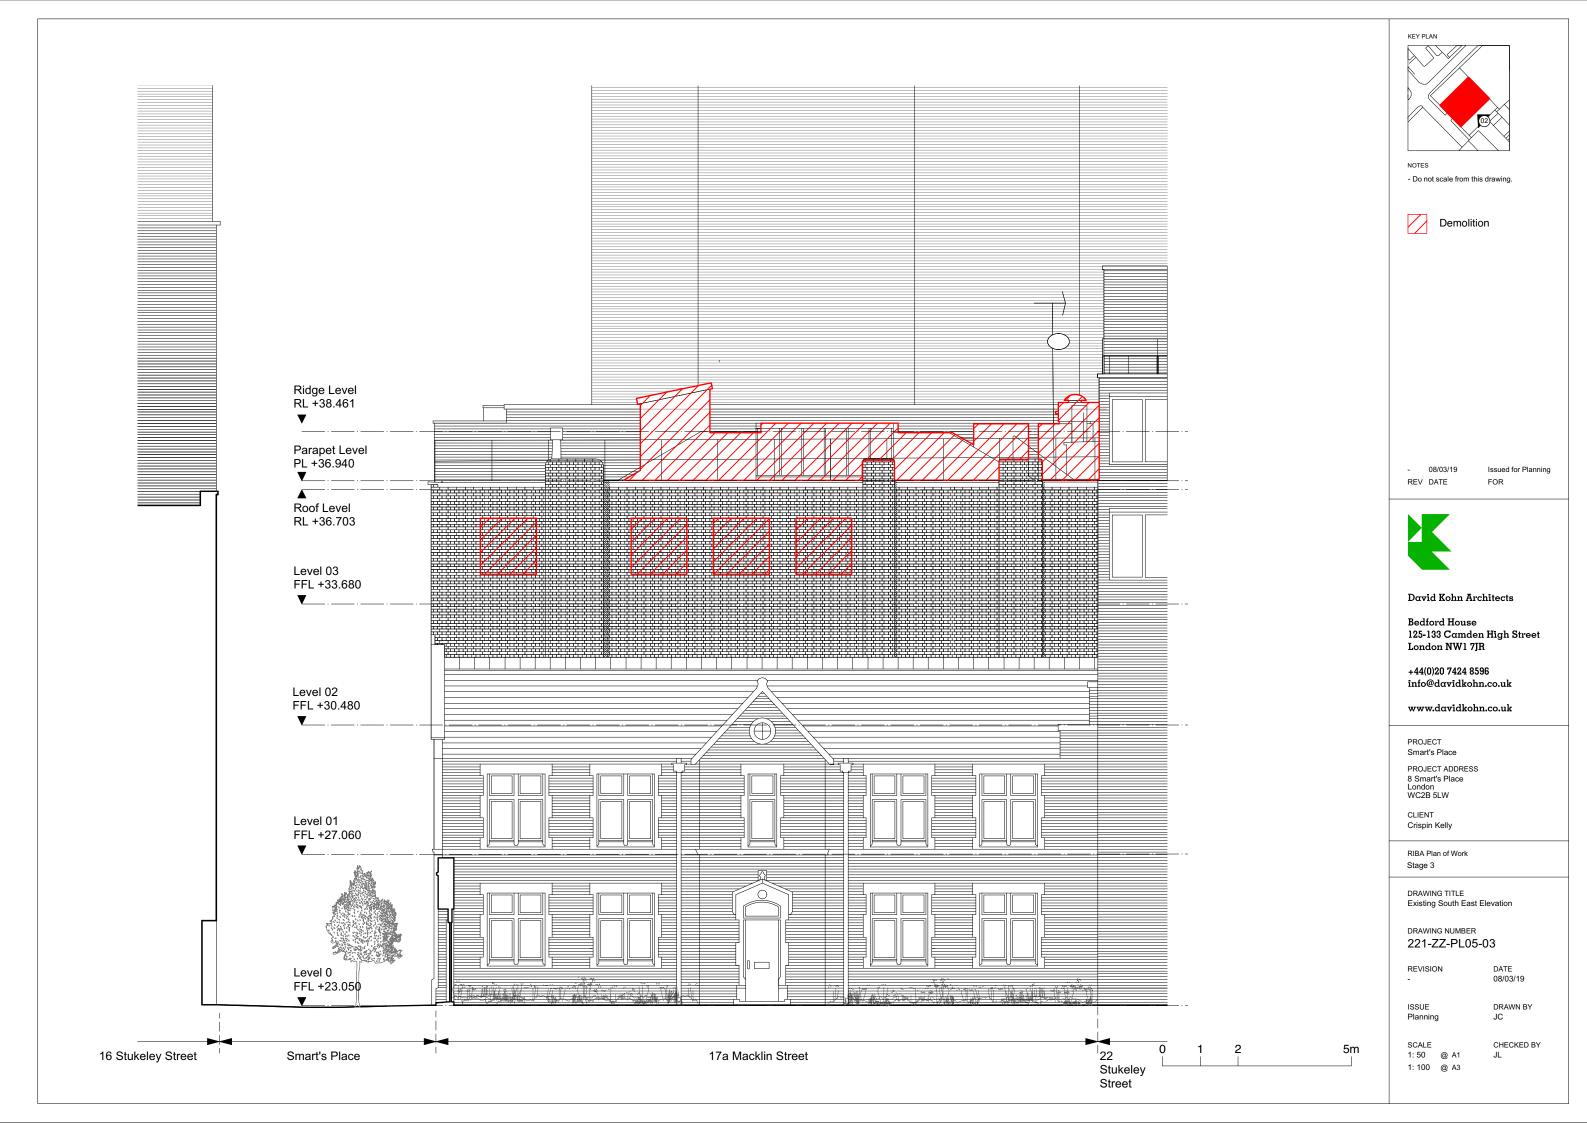

CLIENT Crispin Kelly

RIBA Plan of Work Stage 3

DRAWING TITLE
Existing South West Elevation

DRAWING NUMBER 221-ZZ-PL05-02

REVISION

DATE 08/03/19

DRAWN BY

CHECKED BY