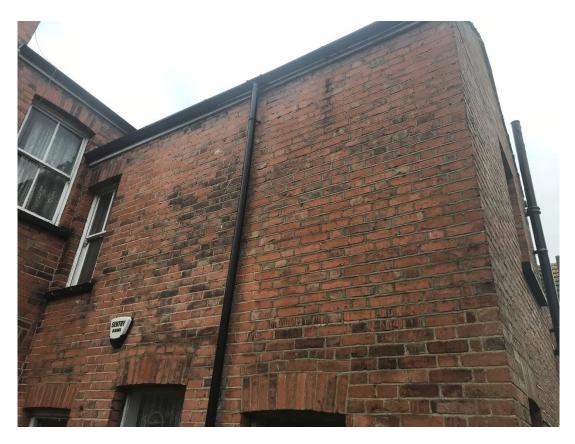

6.0 Rear Addition - Right Hand Flank Wall.

7.0 Entrance Hall

8.0 Entrance Hall.

9.0 Lounge.

10.0 Lounge.

11.0 Dining Room.

12.0 Dining Room.

13.0 Store/Utility.