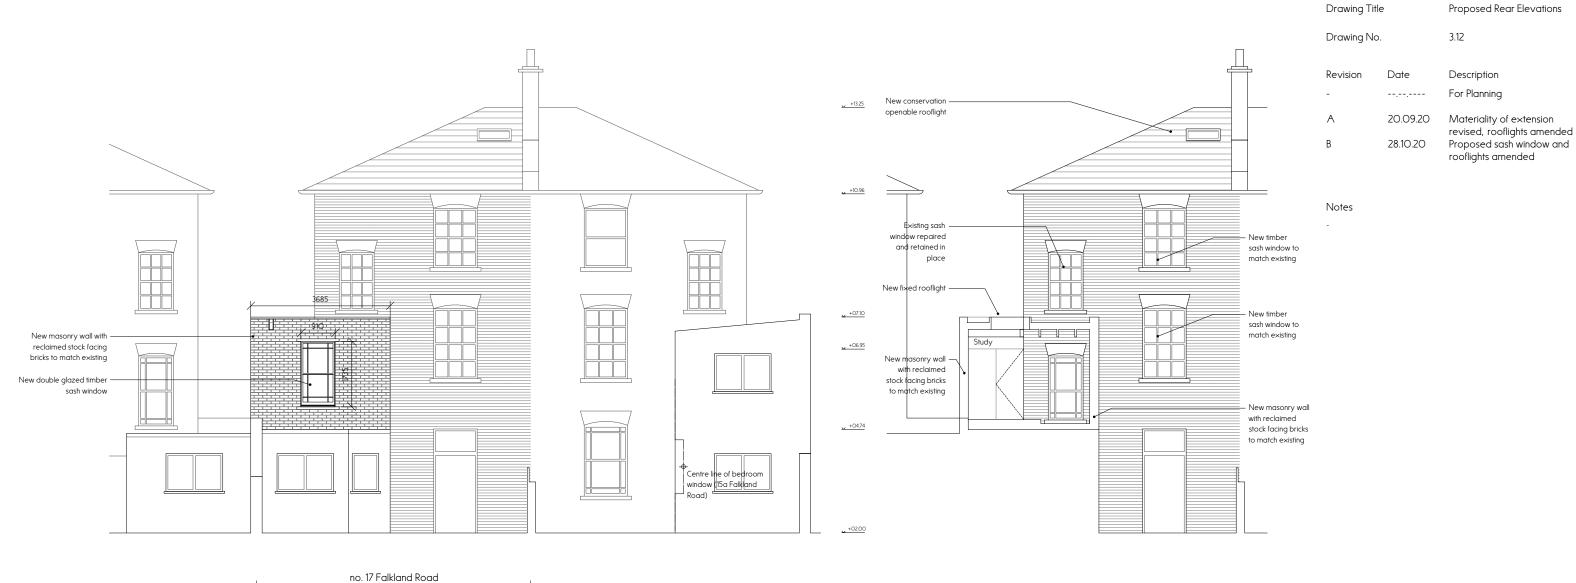

© OMMX

Ο

+44 (0)20 7405 5484 www.officemm×.com

No.

Revision

Project 17 Falkland Road

0110

Client Charles Emmerson

Drawing Title

Proposed Elevations

3.10 Drawing No.

Date

For Planning 20.09.20 Materiality of extension revised, rooflights amended Proposed sash window and

rooflights amended

Description

- New conservation openable rooflight 28.10.20 Notes - New masonry wall with reclaimed stock facing bricks to match existing +06.95 2335 +04.74 +02.00 Rear door to hallway of -15a Falkland Road

> Bathroom window (15a Falkland Road)

> Bedroom window (15a Falkland Road)

+13.25

- New timber sas window with margin lights to match existing

New masonry wall with reclaimed stock facing bricks to match existing

New timber sast window with margin lights to match existing

no. 19

Drawn Checked Scale 1:100 @ A3 JL

2.5

This drawing is to be read in conjunction with all other contract documents and specifications and all other consultants drawings. All levels and dimensions should be checked on site and any discrepancies notified to OMMX prior to proceeding with works. No drawing should be reproduced in any form without prior written permission from OMMX.