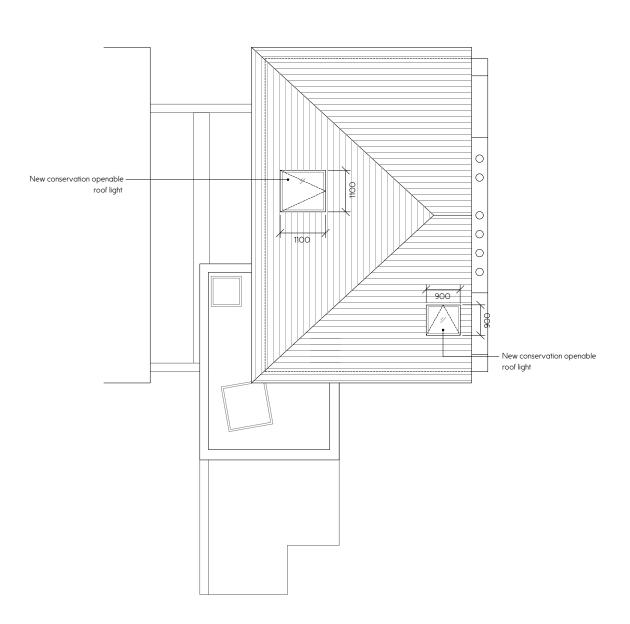

Second Floor Plan Roof Plan  $\bigcirc$ MM $\times$ E2S, Cockpit Arts Northington Street London WC1N 2NP

+44 (0)20 7405 5484 www.officemm×.com

Project 17 Falkland Road

No. 0110

Client Charles Emmerson

Proposed 2nd and Roof Plan Drawing Title

Drawing No. 3.01

Revision Date Description For Planning --,--,---

20.09.20 Materiality of extension revised, rooflights amended 28.10.20

Proposed sash window and rooflights amended

Notes

Drawn Checked Scale 1:100 @ A3