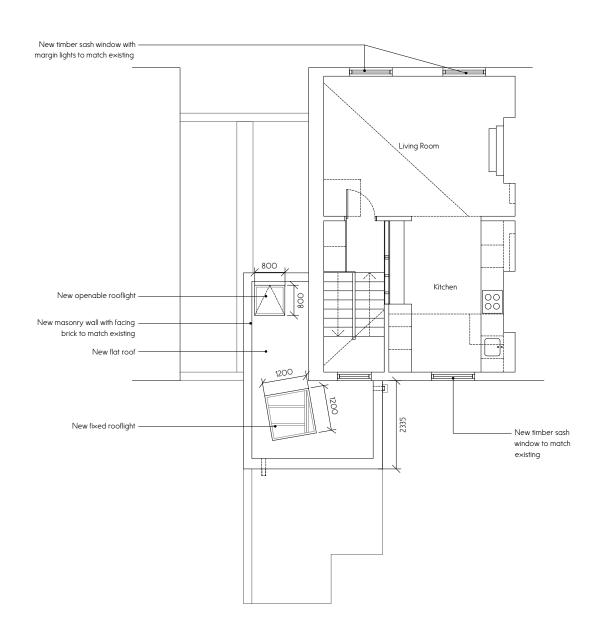

Second Floor Plan Roof Plan  $\bigcirc$ MM $\times$ E2S, Cockpit Arts Northington Street London WC1N 2NP

+44 (0)20 7405 5484 www.officemm×.com

Project 17 Falkland Road

No. 0110

Client Charles Emmerson

Proposed 2nd and Roof Plan Drawing Title

Drawing No. 3.01

Revision Date Description For Planning --,--,---

20.09.20 Materiality of extension revised, rooflights amended 28.10.20

Proposed sash window and rooflights amended

Notes

Drawn Checked Scale 1:100 @ A3