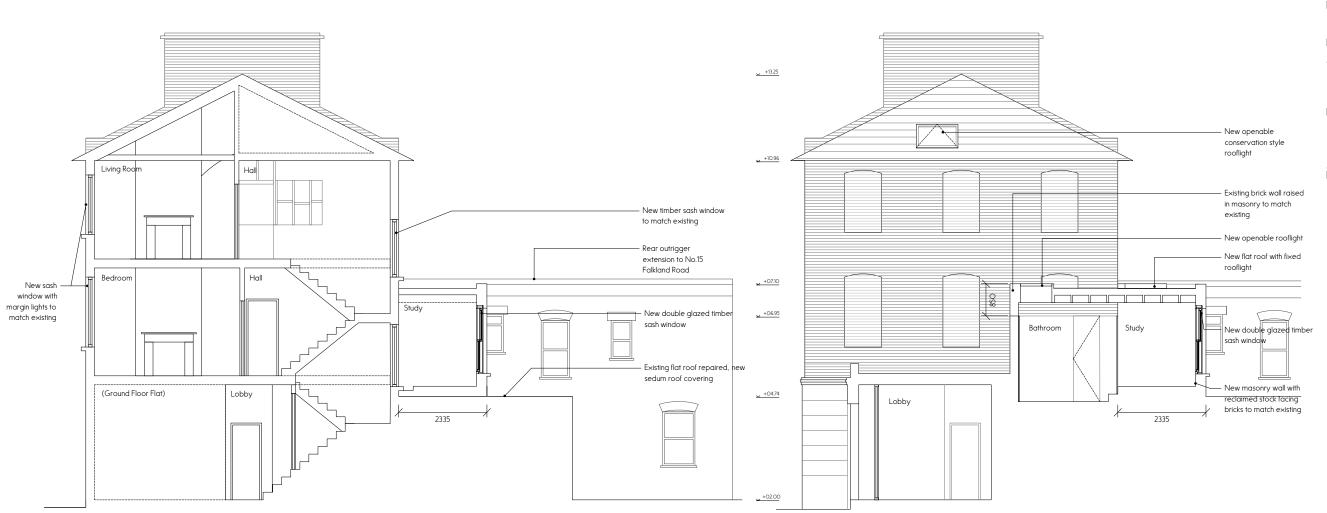

Elevation 1 – Front  $Section \, AA$ 

New open slatted timber

no. 17 Falkland Road

Line of rear outrigger

extension to 15 Falkland Road

no. 15

© OMMX

Section BB

Section CC

OMMX E2S, Cockpit Arts Northington Street London WC1N 2NP

+44 (O)2O 74O5 5484 www.officemm×.com

Project 17 Falkland Road

No. 0110

Client Charles Emmerson

Drawing Title

Proposed Sections

Drawing No.

| Revision | Date     | Description                                          |
|----------|----------|------------------------------------------------------|
| -        | ,,       | For Planning                                         |
| Α        | 20.09.20 | Materiality of extension revised, rooflights amended |
| В        | 28.10.20 | Proposed sash window and                             |

3.11

. Notes

 Drawn
 Checked
 Scale

 JL
 1:100 @ A3

This drawing is to be read in conjunction with all other contract documents and specifications and all other consultants drawings. All levels and dimensions should be checked on site and any discrepancies notified to OMMX prior to proceeding with works. No drawing should be reproduced in any form without prior written permission from OMMX.