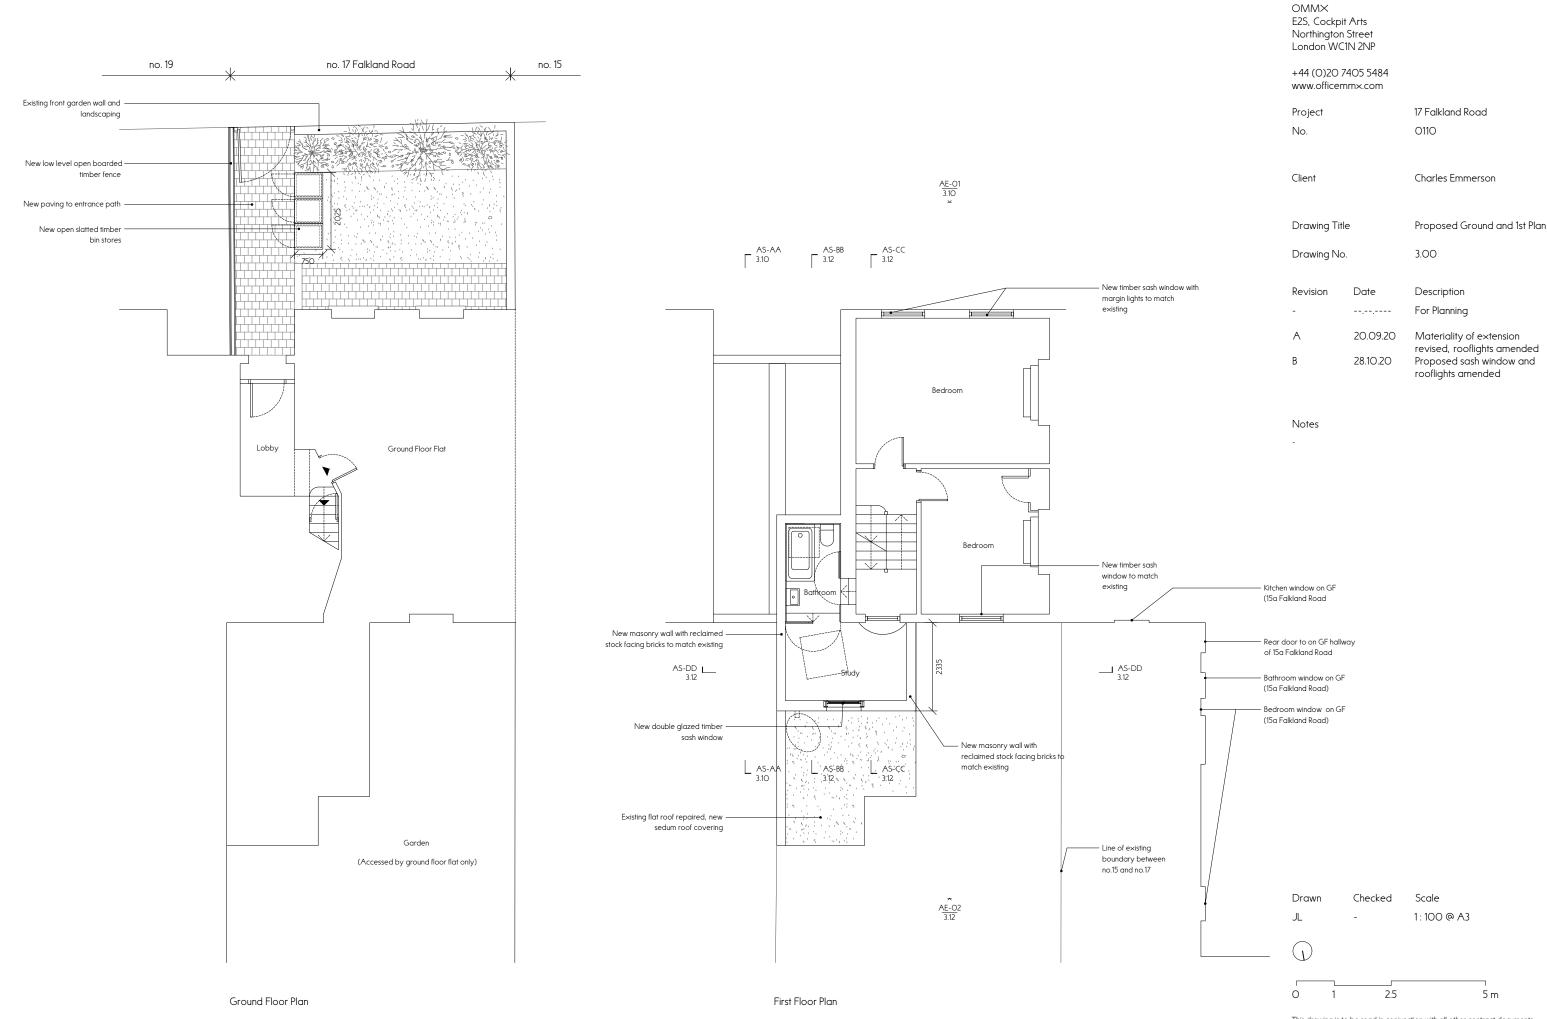

This drawing is to be read in conjunction with all other contract documents and specifications and all other consultants drawings. All levels and dimensions should be checked on site and any discrepancies notified to OMIMX prior to proceeding with works. No drawing should be reproduced in any form without prior written permission from OMIMX.

Second Floor Plan Roof Plan  $\bigcirc$ MM $\times$ E2S, Cockpit Arts Northington Street London WC1N 2NP

+44 (0)20 7405 5484 www.officemm×.com

Project 17 Falkland Road

No. 0110

Client Charles Emmerson

Proposed 2nd and Roof Plan Drawing Title

Drawing No. 3.01

Revision Date Description For Planning --,--,---

20.09.20 Materiality of extension revised, rooflights amended 28.10.20

Proposed sash window and rooflights amended

Notes

Drawn Checked Scale 1:100 @ A3

2.5

This drawing is to be read in conjunction with all other contract documents and specifications and all other consultants drawings. All levels and dimensions should be checked on site and any discrepancies notified to OMMX prior to proceeding with works. No drawing should be reproduced in any form without prior written permission from OMMX.