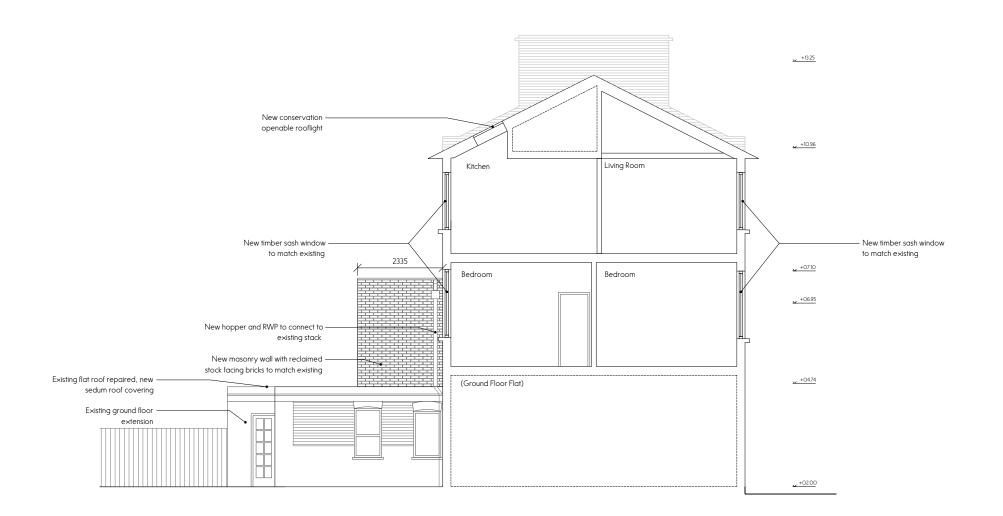

Section EE

OMMX E2S, Cockpit Arts Northington Street London WC1N 2NP

+44 (0)20 7405 5484 www.officemm×.com

Project 17 Falkland Road

No. 0110

Client Charles Emmerson

Drawing Title Proposed Section EE

Drawing No. 3.13

Revision Date Description
- ----- For Planning

A 20.09.20 Materiality of extension revised, rooflights amended Proposed sash window and rooflights amended

Notes

-

| Drawn | Checked | Scale      |
|-------|---------|------------|
| JL    | -       | 1:100 @ A3 |
|       |         |            |
|       |         |            |
|       |         |            |
| 0 1   | 25      |            |