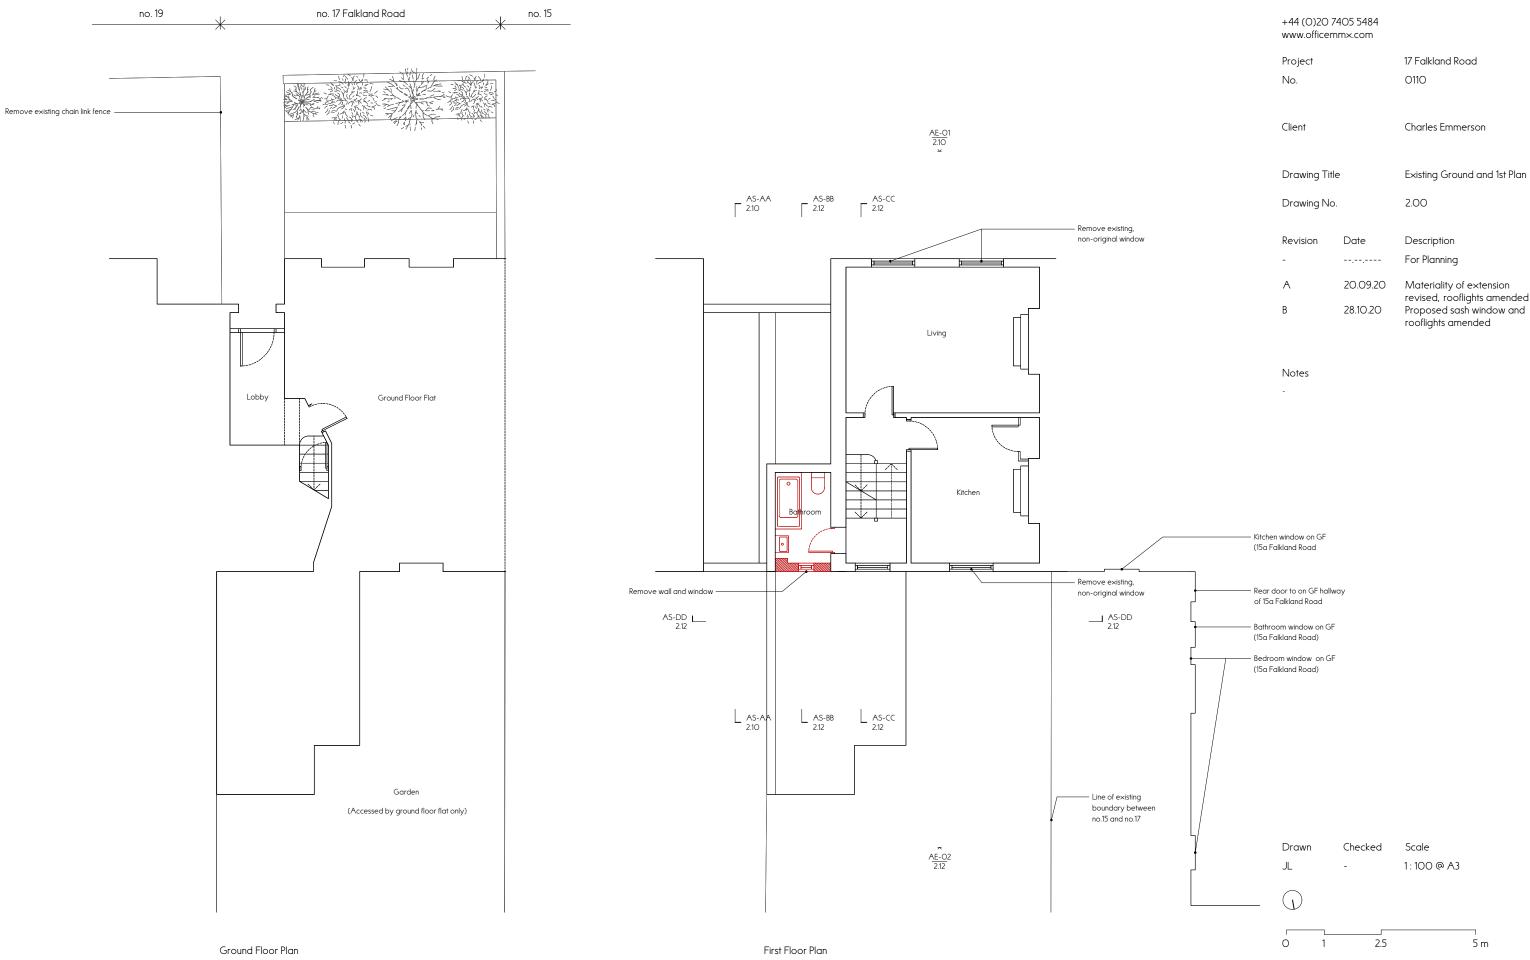

OMM× E2S, Cockpit Arts Northington Street London WC1N 2NP

+44 (0)20 7405 5484 www.officemm×.com

Project No.

Client

17 Falkland Road 0110

Charles Emmerson

Existing 2nd and Roof Plan

Drawing No.

+44 (0)20 7405 5484 www.officemm×.com

Project No.

Client

Drawing Title

17 Falkland Road 0110

Charles Emmerson

Existing Elevations

Drawing No.

Project No.

Client

Drawing Title

17 Falkland Road 0110

Charles Emmerson

Existing Sections

2.11

Drawing No.

А

В

17 Falkland Road 0110

Charles Emmerson

E×isting Rear Elevations

Date Description --.-- For Planning

2.12

20.09.20 Materiality of extension revised, rooflights amended 28.10.20 Proposed sash window and rooflights amended