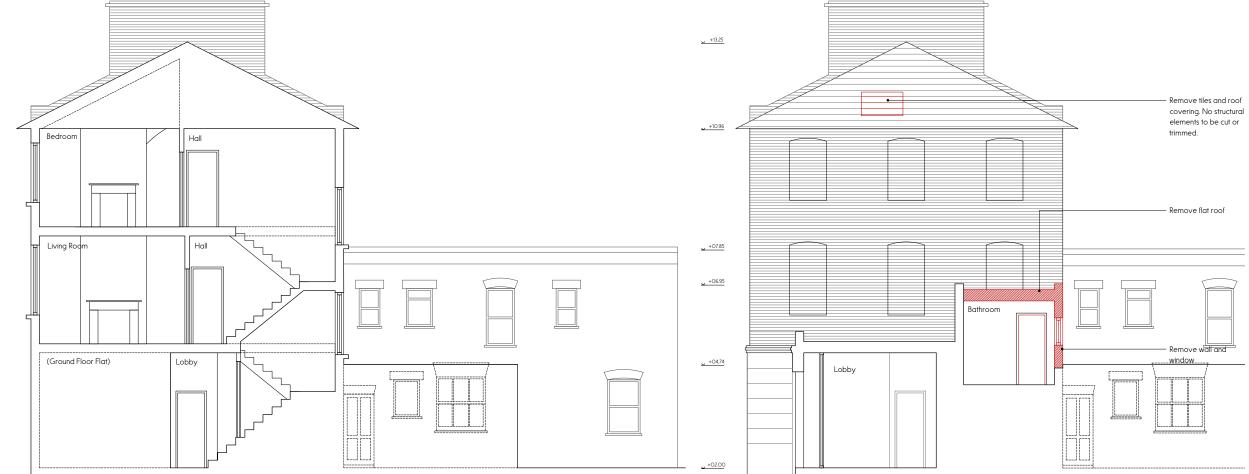

Project No.

Client

Drawing Title

17 Falkland Road 0110

Charles Emmerson

Existing Sections

2.11

Drawing No.

А

В

17 Falkland Road 0110

Charles Emmerson

E×isting Rear Elevations

Date Description --.-- For Planning

2.12

20.09.20 Materiality of extension revised, rooflights amended 28.10.20 Proposed sash window and rooflights amended