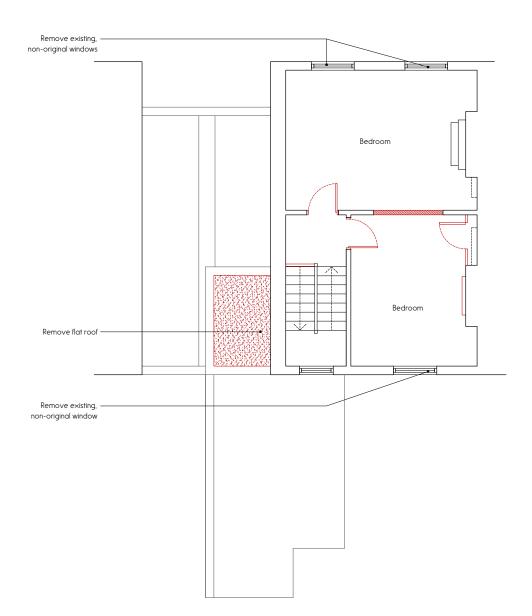

OMM× E2S, Cockpit Arts Northington Street London WC1N 2NP

+44 (0)20 7405 5484 www.officemm×.com

Project No.

Client

17 Falkland Road 0110

Charles Emmerson

Existing 2nd and Roof Plan

Drawing No.

Notes

- Remove existing, non-original window

- Remove existing, non-original window

> Drawn Checked JL -

Scale 1 : 100 @ A3

This drawing is to be read in conjunction with all other contract documents and specifications and all other consultants drawings. All levels and dimensions should be checked on site and any discrepancies notified to OMMX prior to proceeding with works. No drawing should be reproduced in any form withou prior written permission from OMMX.