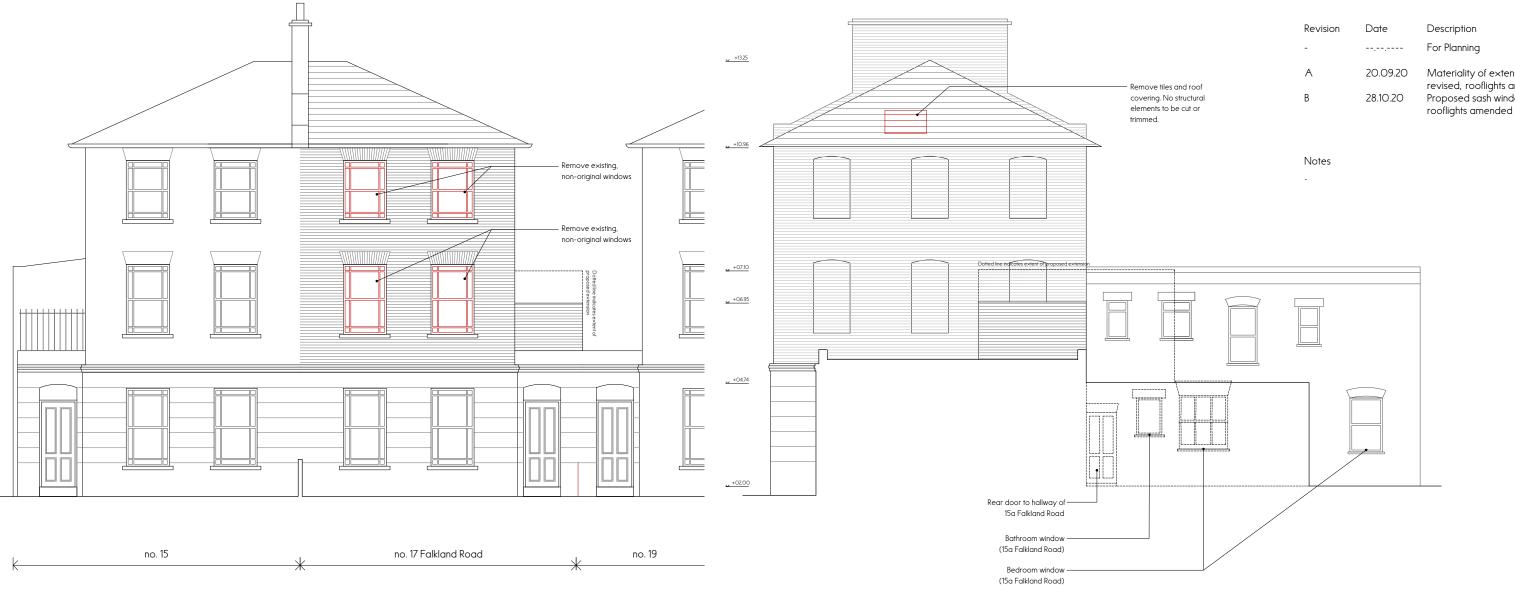

+44 (0)20 7405 5484 www.officemm×.com

Project No.

Client

Drawing Title

17 Falkland Road 0110

Charles Emmerson

Existing Elevations

Drawing No.

Notes

- Remove existing, non-original window

- Remove existing, non-original window

> Drawn Checked JL -

Scale 1 : 100 @ A3

This drawing is to be read in conjunction with all other contract documents and specifications and all other consultants drawings. All levels and dimensions should be checked on site and any discrepancies notified to OMMX prior to proceeding with works. No drawing should be reproduced in any form withou prior written permission from OMMX.