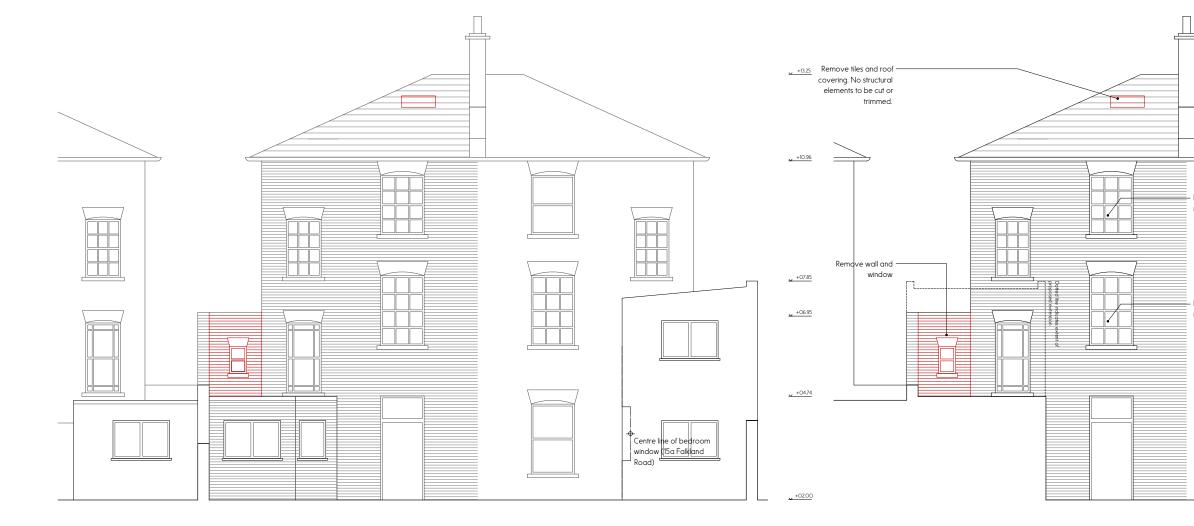

+44 (0)20 7405 5484 www.officemm×.com

Project No.

Client

Drawing Title

17 Falkland Road 0110

Charles Emmerson

Existing Elevations

Drawing No.

А

В

17 Falkland Road 0110

Charles Emmerson

E×isting Rear Elevations

Date Description --.-- For Planning

2.12

20.09.20 Materiality of extension revised, rooflights amended 28.10.20 Proposed sash window and rooflights amended