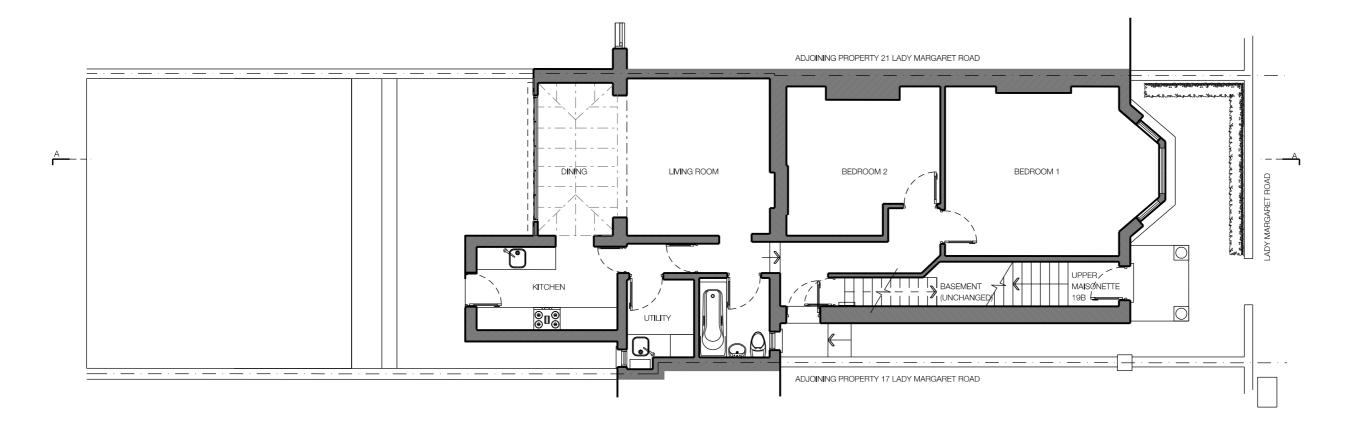

## EXISTING GROUND FLOOR PLAN

SCALE

NOTE
Drawing to be read in conjunction with all other design team information.
This drawing is copyright of LVH Architects Ltd.
Do not scale from this drawing.
All dimensions and levels are subject to full site verification by the contractor and such dimensions are to be his responsibility.
Report all drawing errors, omissions discrepancies to the architect.
DISCI AIMFER

Project 19a Lady Margaret Road, London NW5

Client Ellie & Tim Besley-Gould

Date 23/11/2020

Scale 1:100 @ A3

Drawing Status PLANNING

Drawing Name Existing Ground Floor Plan

Drawing Number 1018\_100\_001

68 Leighton Road NW5 2QE