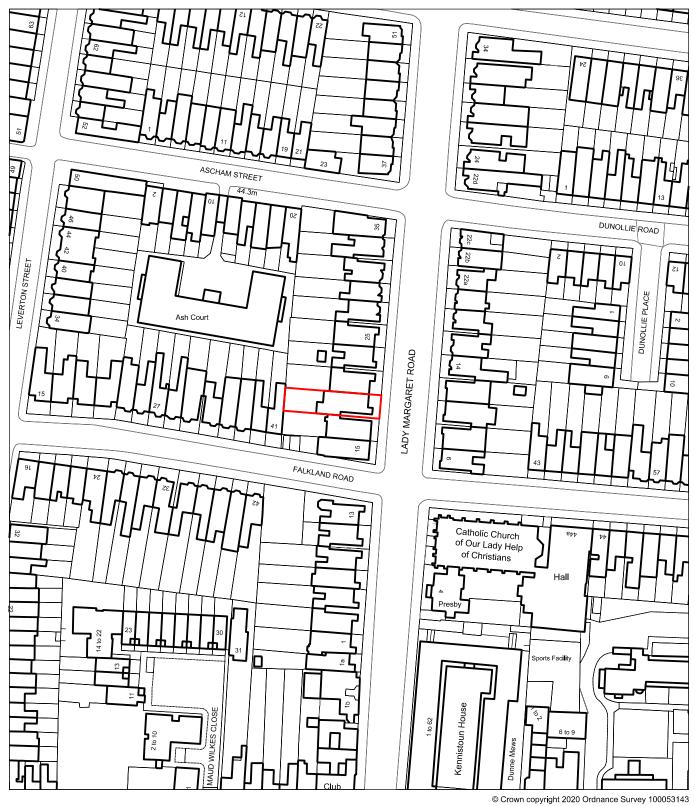

NOTE

\_\_\_100m SITE BOUNDARY -SCALE Drawing Status PLANNING 68 Leighton Road London NW5 2QE Emall louise@lvha.co.uk Drawing to be read in conjunction with all other design team information. This drawing is copyright of LVH architects Ltd. Do not scale from this drawing. All dimensions and levels are subject to full site verification by the contractor and such dimensions are to be in responsibility. Report all drawing errors, omissions discrepancies to the architect. 19A Lady Margaret Road, London NW5 2NG Client Drawing Name Site Location Plan Ellie & Tim Besley-Gould Date 23/11/2020 Scale 1:1250 @ A4 This document may be issued in an editable digital CAD format to allow others to use it as background Information to make alterations and/or additions. In that instance a PDF version will also be issued as record of the original file, it is for those parties making such alterations and/or additions to ensure they make use of current Information. Drawlng Number 1018\_000\_001