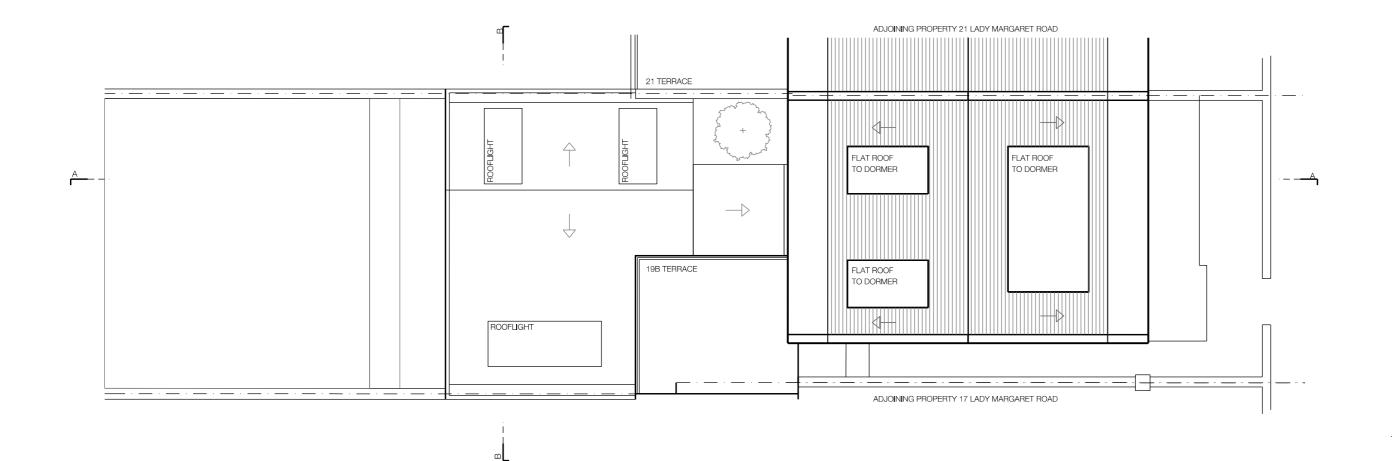

PROPOSED ROOF PLAN

\_5m 0 SCALE

NOTE

NOTE Drawing to be read in conjunction with all other design team information. This drawing is copyright of LVH Architects Ltd. Do not scale from this drawing. All dimensions and levels are subject to full site verification by the contractor and such dimensions are to be his responsibility. Report all drawing errors, omissions discrepancies to the architect. DISCI AIMFR

REV DATE DESCRIPTION

Project 19a Lady Margaret Road, London NW5

Client Ellie & Tim Besley-Gould

Date 23/11/2020

Scale 1:100 @ A3

Drawing Status PLANNING

Drawing Name Proposed Roof Plan

Drawing Number 1018\_100\_012