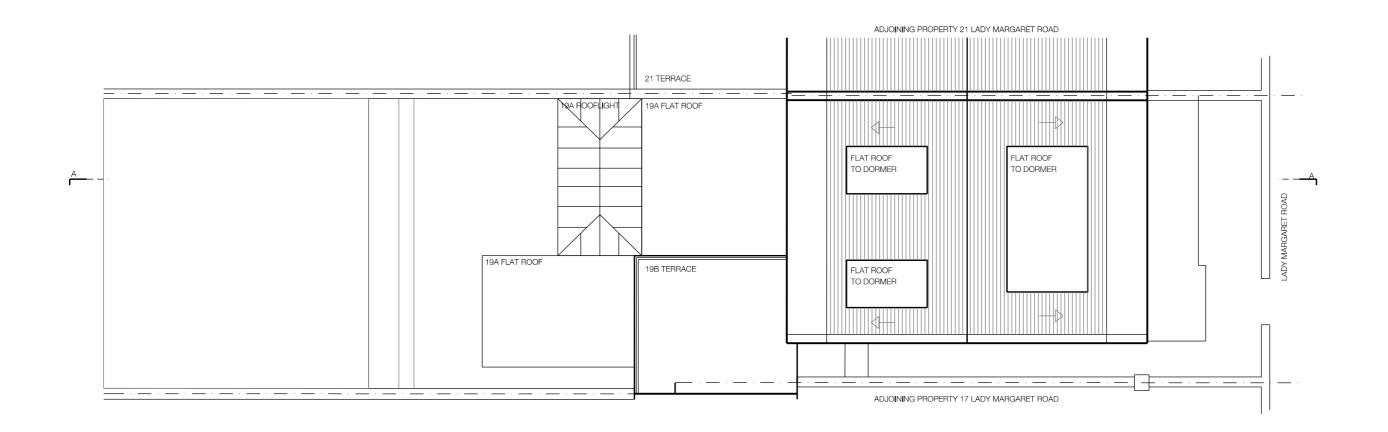

EXISTING ROOF PLAN

0 15m SCALE

NOTE

NOTE Drawing to be read in conjunction with all other design team information. This drawing is copyright of LVH Architects Ltd. Do not scale from this drawing. All dimensions and levels are subject to full site verification by the contractor and such dimensions are to be his responsibility. Report all drawing errors, omissions discrepancies to the architect. DISCI AIMFR

REV DATE DESCRIPTION

Project 19a Lady Margaret Road, London NW5

Client Ellie & Tim Besley-Gould

Date 23/11/2020

Scale 1:100 @ A3

Drawing Status PLANNING

Drawing Name Existing Roof Plan

Drawing Number 1018\_100\_002