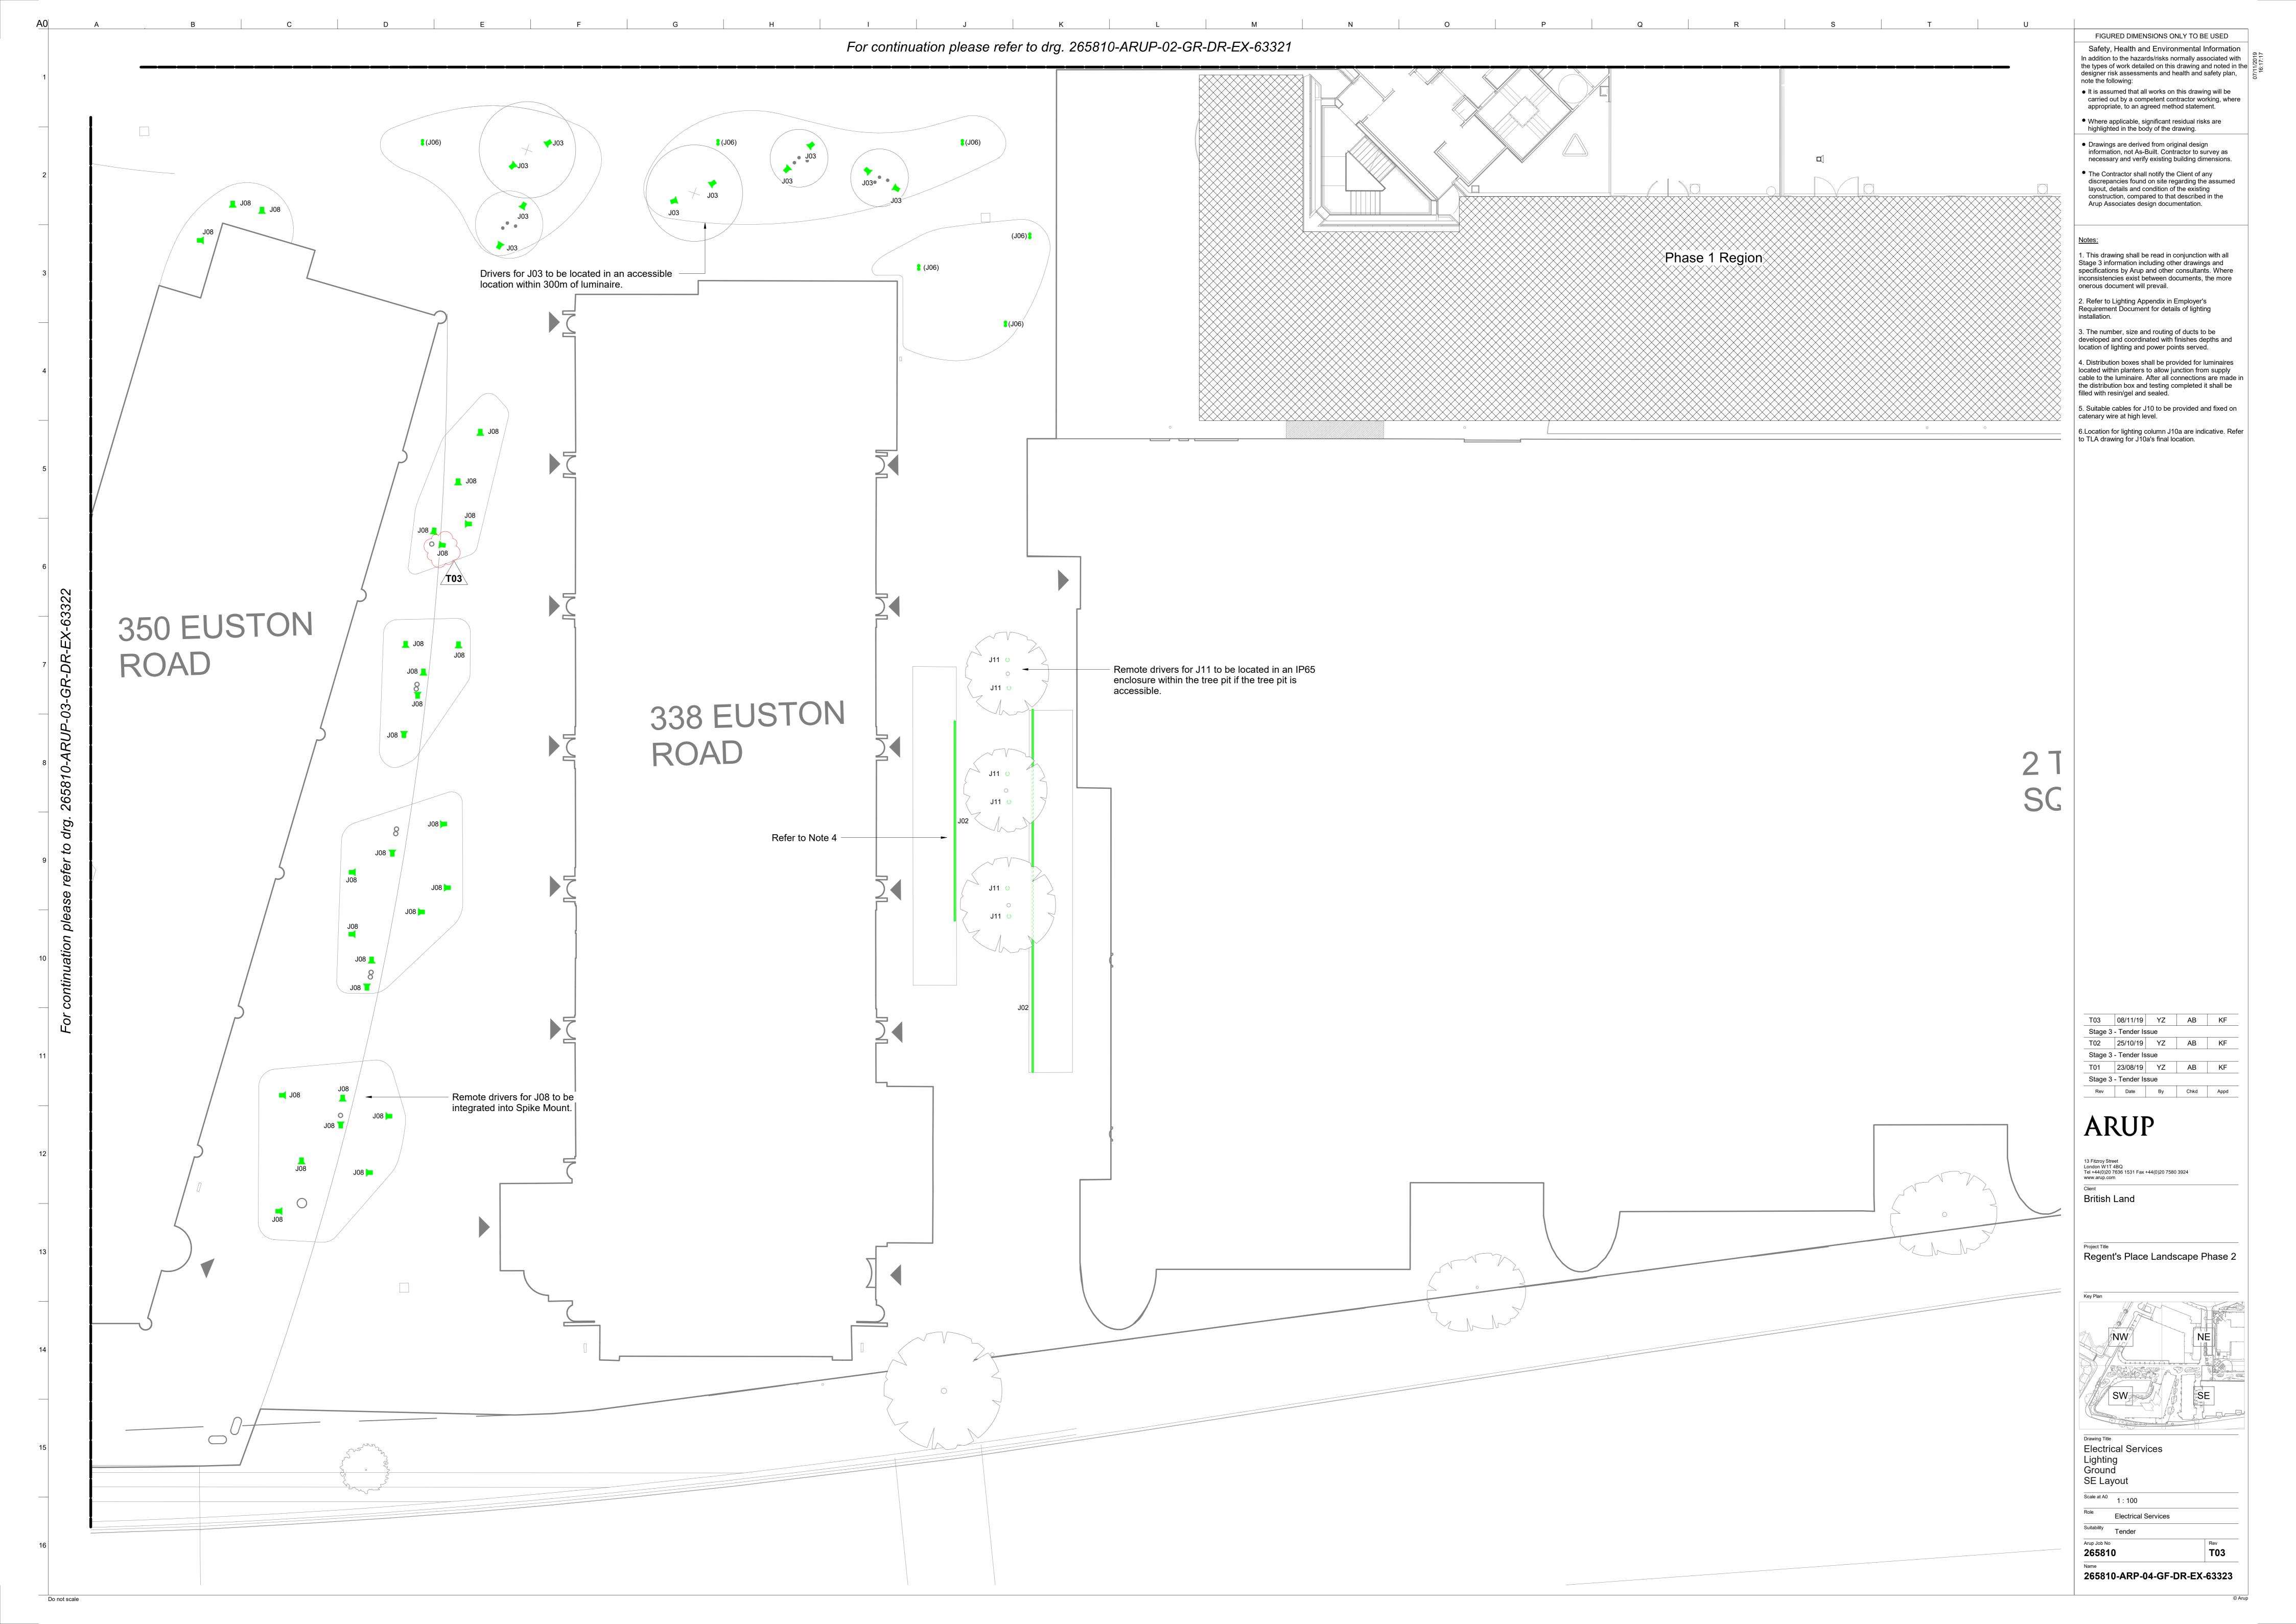

## **Details of Lighting Design**

| Luminaire<br>Reference | Description                                 | Manufacturer | Product<br>Reference             | Colour                                                                                                                 | Optic            | Colour<br>Rendering | Colour<br>Temperature | Dimming | Watt  | Output  | IP Rating | IK Rating | Driver   | Image                                                                                                                                                                                                                                                                                                                                                                                                                                                                                                                                                                                                                                                                                                                                                                                                                                                                                                                                                                                                                                                                                                                                                                                                                                                                                                                                                                                                                                                                                                                                                                                                                                                                                                                                                                                                                                                                                                                                                                                                                                                                                                                          | Location                                                                                     | Notes                                                                                                                                                                                                                                                                                                                                                                                     |
|------------------------|---------------------------------------------|--------------|----------------------------------|------------------------------------------------------------------------------------------------------------------------|------------------|---------------------|-----------------------|---------|-------|---------|-----------|-----------|----------|--------------------------------------------------------------------------------------------------------------------------------------------------------------------------------------------------------------------------------------------------------------------------------------------------------------------------------------------------------------------------------------------------------------------------------------------------------------------------------------------------------------------------------------------------------------------------------------------------------------------------------------------------------------------------------------------------------------------------------------------------------------------------------------------------------------------------------------------------------------------------------------------------------------------------------------------------------------------------------------------------------------------------------------------------------------------------------------------------------------------------------------------------------------------------------------------------------------------------------------------------------------------------------------------------------------------------------------------------------------------------------------------------------------------------------------------------------------------------------------------------------------------------------------------------------------------------------------------------------------------------------------------------------------------------------------------------------------------------------------------------------------------------------------------------------------------------------------------------------------------------------------------------------------------------------------------------------------------------------------------------------------------------------------------------------------------------------------------------------------------------------|----------------------------------------------------------------------------------------------|-------------------------------------------------------------------------------------------------------------------------------------------------------------------------------------------------------------------------------------------------------------------------------------------------------------------------------------------------------------------------------------------|
| J02                    | IP rated Linear Surface<br>mounted LED      | LEDlinear    | Linear FX 5 with<br>diffuse lens | N/A                                                                                                                    | Diffuse          | > 80                | 3,000К                | DALI    | 15W/M | 750 lm  | IP67      | N/A       | Remote   | 200                                                                                                                                                                                                                                                                                                                                                                                                                                                                                                                                                                                                                                                                                                                                                                                                                                                                                                                                                                                                                                                                                                                                                                                                                                                                                                                                                                                                                                                                                                                                                                                                                                                                                                                                                                                                                                                                                                                                                                                                                                                                                                                            | Integrated in benches                                                                        | Order with High Square opal diffuser, mounting bracket and end caps.                                                                                                                                                                                                                                                                                                                      |
| J03                    | Adjustable Spike mounted spotlight (Medium) | iGuzzini     | Palco InOut<br>Q728              | RAL colour to be confirmed by Architect                                                                                | Wide 40 degree   | > 80                | 3,000K                | DALI    | 12W   | 1343 lm | IP66      | IK07      | Remote   | 3 149<br>076                                                                                                                                                                                                                                                                                                                                                                                                                                                                                                                                                                                                                                                                                                                                                                                                                                                                                                                                                                                                                                                                                                                                                                                                                                                                                                                                                                                                                                                                                                                                                                                                                                                                                                                                                                                                                                                                                                                                                                                                                                                                                                                   | Lighting to large shrubs<br>and trees throughout<br>planters<br>Tree mounted<br>moonlighting | Luminaire to be supplied complete with spikes, anti-glare cowl, softening lers and honeycombe louver. Spike to be cast-in concrete for stability and securely held in place within planter.                                                                                                                                                                                               |
| J06                    | Multi-Stem Bollard (3)                      | Vibia        | Brisa 4635                       | RAL 8014. Finish to be confirmed by Architect                                                                          | Diffuse          | > 80                | 3,000K                | DALI    | 3W    | 232 lm  | IP65      | ТВС       | Remote   | mo 988 mo 988 mo 988 mo 978 mo | Planters                                                                                     | Finish to be confirmed by Architect.                                                                                                                                                                                                                                                                                                                                                      |
| J08                    | Adjustable Spike mounted spotlight (Small)  | iGuzzini     | Palco InOut<br>Q692              | RAL colour to be confirmed by Architect                                                                                | Medium 24 degree | > 80                | 3,000K                | DALI    | 6W    | 455lm   | IP66      | IK07      | Remote   | 80 ST O X323                                                                                                                                                                                                                                                                                                                                                                                                                                                                                                                                                                                                                                                                                                                                                                                                                                                                                                                                                                                                                                                                                                                                                                                                                                                                                                                                                                                                                                                                                                                                                                                                                                                                                                                                                                                                                                                                                                                                                                                                                                                                                                                   | Planters throughout                                                                          | Luminaire to be supplied complete with spikes, anti-<br>glare cowl, softening lens and honeycombe louver.<br>Spike to be east-in concrete for stability and securely<br>held in place within planter.                                                                                                                                                                                     |
| 110                    | Column mounted catenary lantern             | Zero         | Brass                            | All metal parts above<br>the shade to be in<br>powdered coated in<br>dark grey. Finish to be<br>confirmed by Architect | Wide beam        | >80                 | 3,000K                | DALI    | 32W   | 1800 lm | IP54      | TBC       | Integral |                                                                                                                                                                                                                                                                                                                                                                                                                                                                                                                                                                                                                                                                                                                                                                                                                                                                                                                                                                                                                                                                                                                                                                                                                                                                                                                                                                                                                                                                                                                                                                                                                                                                                                                                                                                                                                                                                                                                                                                                                                                                                                                                | Osnaburgh Place                                                                              | Clear glass lens at the bottom of the luminaire needs to be frosted or with diffuse finish to soften the harsh edge of the light beam effect when projected on ground. The overlap of the mesh within the lantern shall be improved to minmise the prominent detail. Mock up on site to be carried out by contractor and to be reviewed and to be approved by design team prior to order. |

| Luminaire<br>Reference | Description              | Manufacturer | Product<br>Reference | Colour | Optic           | Colour<br>Rendering | Colour<br>Temperature | Dimming | Watt  | Output  | IP Rating | IK Rating | Driver   | Image | Location           | Notes                                                                                                                                                                                                                                                                                                                                                                                                                                                                                                                                                |
|------------------------|--------------------------|--------------|----------------------|--------|-----------------|---------------------|-----------------------|---------|-------|---------|-----------|-----------|----------|-------|--------------------|------------------------------------------------------------------------------------------------------------------------------------------------------------------------------------------------------------------------------------------------------------------------------------------------------------------------------------------------------------------------------------------------------------------------------------------------------------------------------------------------------------------------------------------------------|
| J10a                   | 6m tall Lighting Columns | Aubrillam    | Dome XL              | RAL    | N/A             | N/A                 | N/A                   | N/A     | N/A   | N/A     | ТВС       | ТВС       | N/A      | GO.   | Osnaburgh Place    | To be supplied complete with base plate and all neccesary brackets and attachments to enable catenary lighting (Type 10) to be installed and supported. If column access door required on the column, exact location to be coordinated. Lighting column foundations shall be designed according with the manufacturers columns data for the location, soil type and windage of the installed lighting equipment. The Contractor shall liase with manufacturer to coordinate a next mounting detail of Luminaire Type J10 appropriate for the column. |
| лі                     | Inground uplight         | iGuzzini     | Light up             |        | Flood 28 degree | > 80                | 3,000К                | DALI    | 15.8W | 1516 lm | IP68      | IK10      | Adjacent | o 250 | Link Road<br>Trees | Luminaire to be supplied complete with drivers, mounting blockout. Luminaire shall have anti-slip coating                                                                                                                                                                                                                                                                                                                                                                                                                                            |