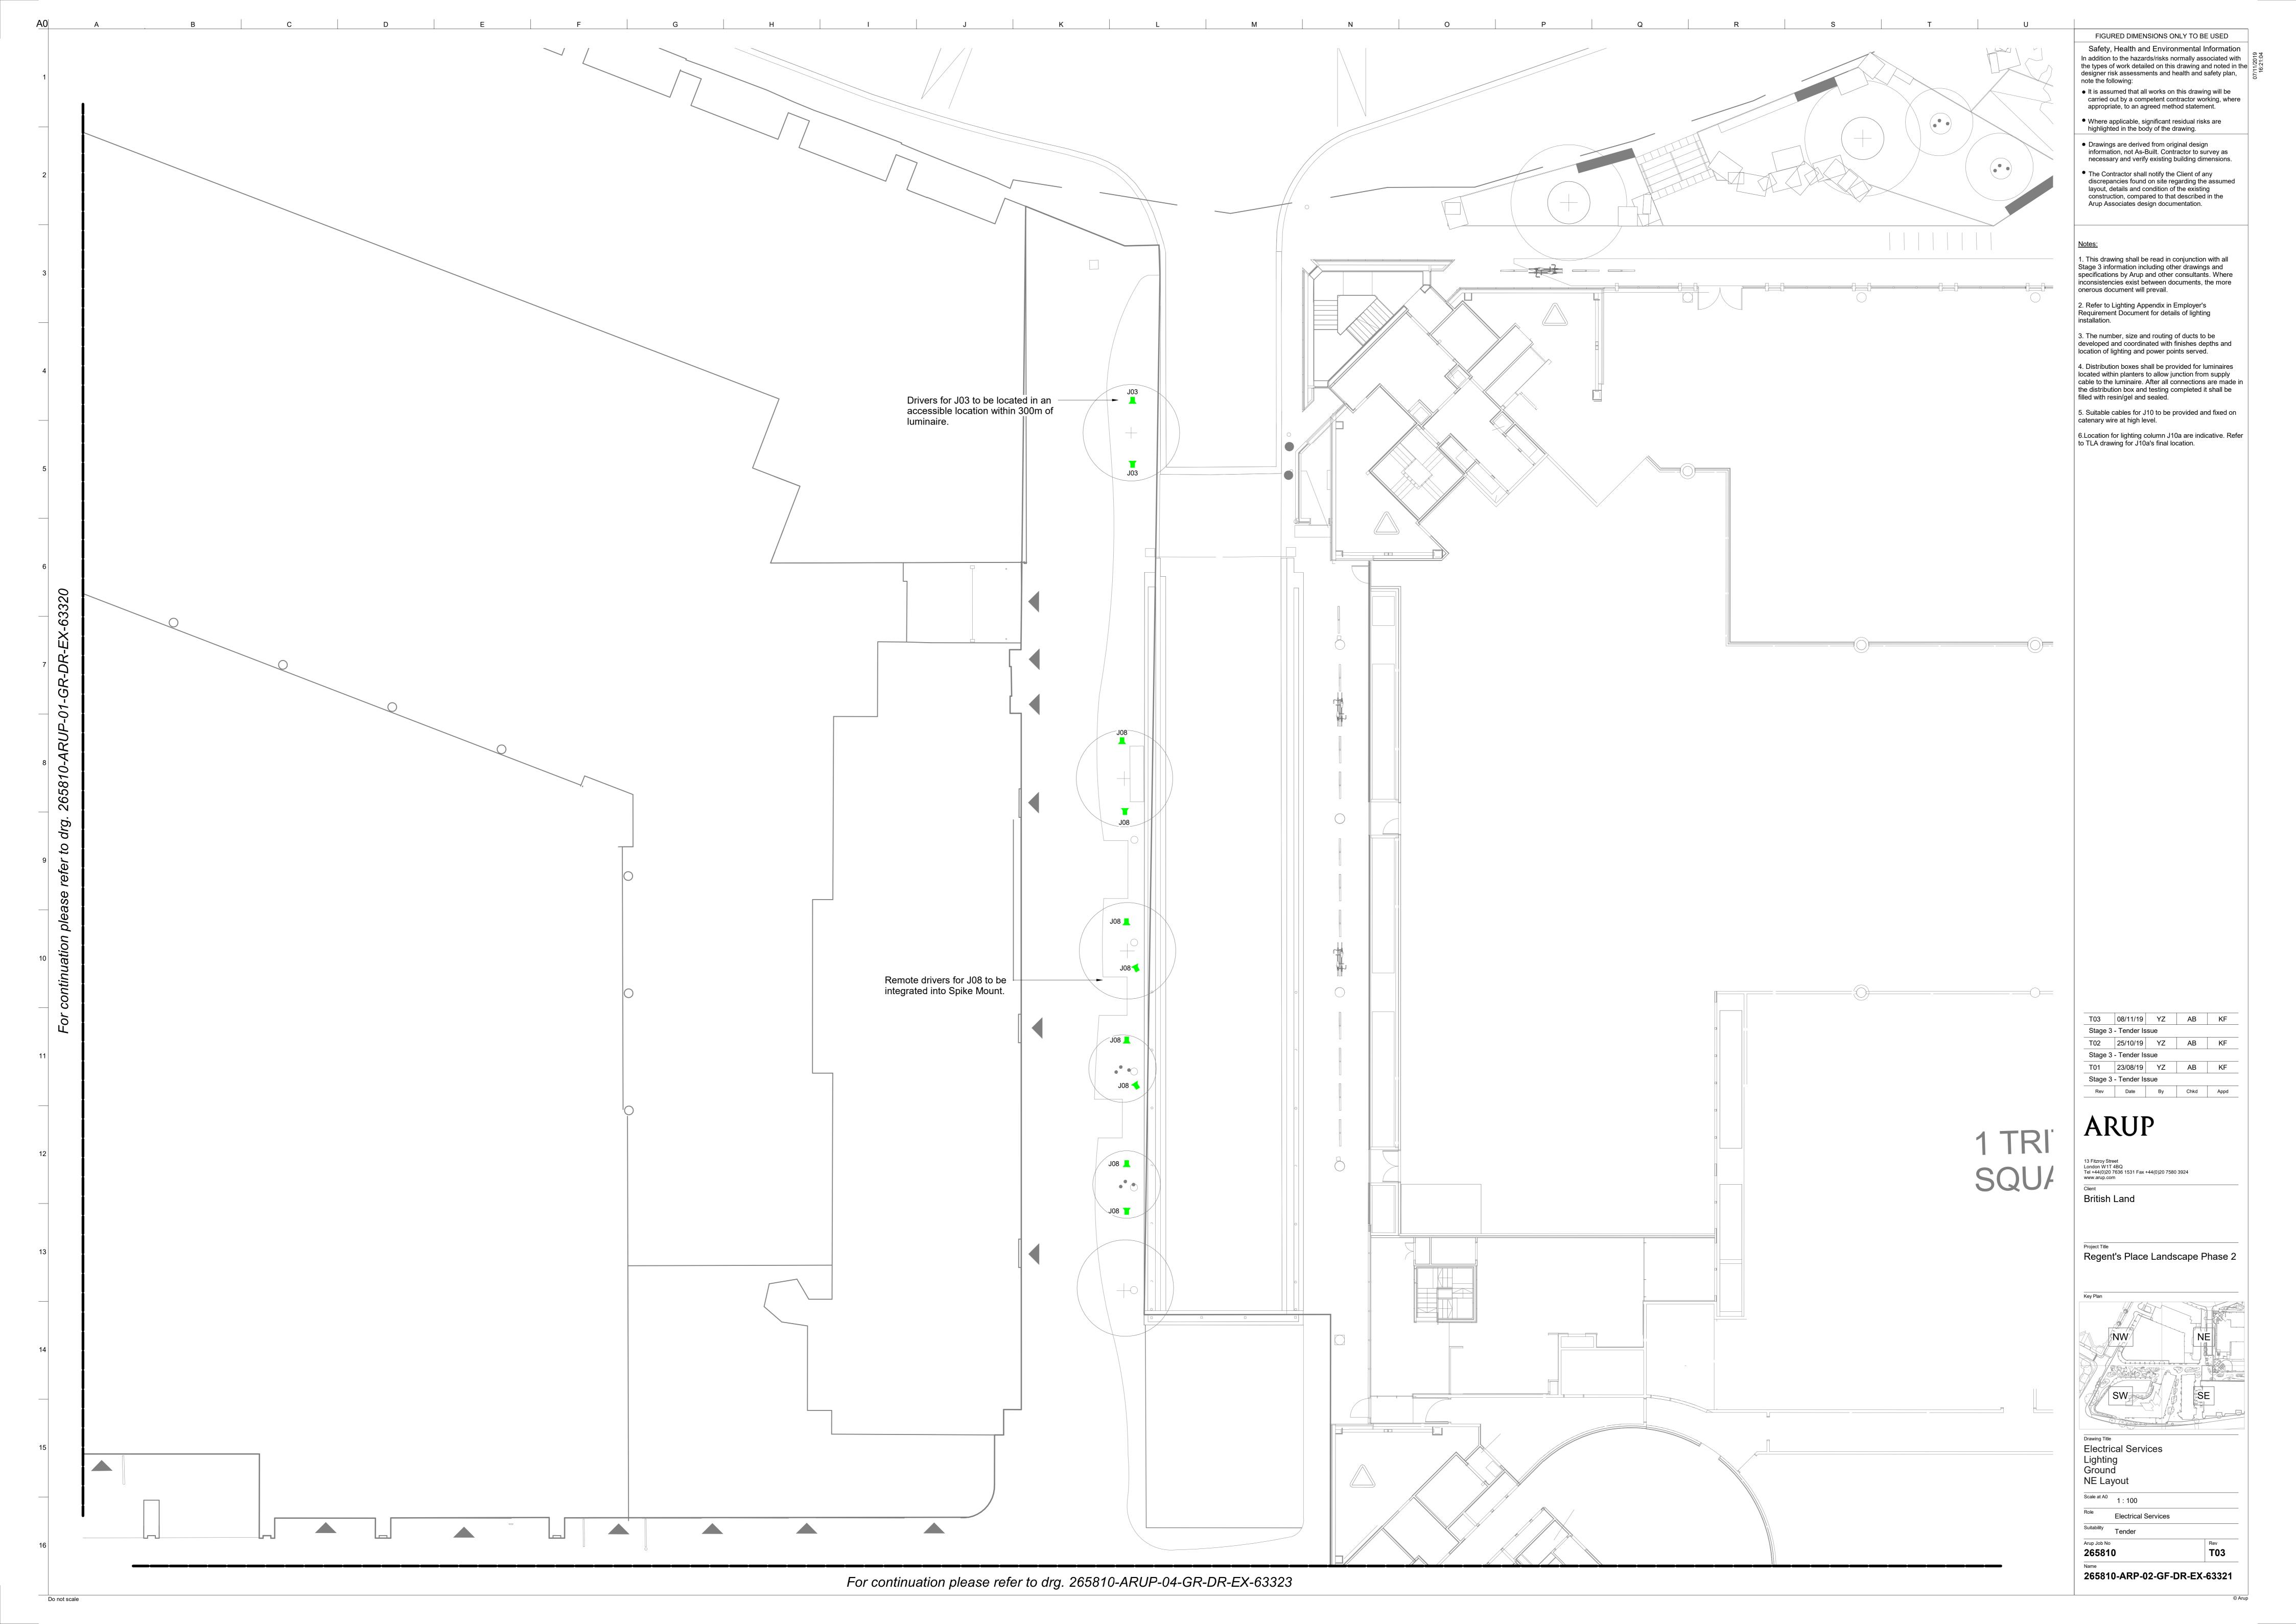

## **Details of Lighting Design**

| Luminaire<br>Reference | Description                                 | Manufacturer | Product<br>Reference             | Colour                                                                                                                 | Optic            | Colour<br>Rendering | Colour<br>Temperature | Dimming | Watt  | Output  | IP Rating | IK Rating | Driver   | Image                                                                                                                                                                                                                                                                                                                                                                                                                                                                                                                                                                                                                                                                                                                                                                                                                                                                                                                                                                                                                                                                                                                                                                                                                                                                                                                                                                                                                                                                                                                                                                                                                                                                                                                                                                                                                                                                                                                                                                                                                                                                                                                          | Location                                                                                     | Notes                                                                                                                                                                                                                                                                                                                                                                                     |
|------------------------|---------------------------------------------|--------------|----------------------------------|------------------------------------------------------------------------------------------------------------------------|------------------|---------------------|-----------------------|---------|-------|---------|-----------|-----------|----------|--------------------------------------------------------------------------------------------------------------------------------------------------------------------------------------------------------------------------------------------------------------------------------------------------------------------------------------------------------------------------------------------------------------------------------------------------------------------------------------------------------------------------------------------------------------------------------------------------------------------------------------------------------------------------------------------------------------------------------------------------------------------------------------------------------------------------------------------------------------------------------------------------------------------------------------------------------------------------------------------------------------------------------------------------------------------------------------------------------------------------------------------------------------------------------------------------------------------------------------------------------------------------------------------------------------------------------------------------------------------------------------------------------------------------------------------------------------------------------------------------------------------------------------------------------------------------------------------------------------------------------------------------------------------------------------------------------------------------------------------------------------------------------------------------------------------------------------------------------------------------------------------------------------------------------------------------------------------------------------------------------------------------------------------------------------------------------------------------------------------------------|----------------------------------------------------------------------------------------------|-------------------------------------------------------------------------------------------------------------------------------------------------------------------------------------------------------------------------------------------------------------------------------------------------------------------------------------------------------------------------------------------|
| J02                    | IP rated Linear Surface<br>mounted LED      | LEDlinear    | Linear FX 5 with<br>diffuse lens | N/A                                                                                                                    | Diffuse          | > 80                | 3,000К                | DALI    | 15W/M | 750 lm  | IP67      | N/A       | Remote   | 200                                                                                                                                                                                                                                                                                                                                                                                                                                                                                                                                                                                                                                                                                                                                                                                                                                                                                                                                                                                                                                                                                                                                                                                                                                                                                                                                                                                                                                                                                                                                                                                                                                                                                                                                                                                                                                                                                                                                                                                                                                                                                                                            | Integrated in benches                                                                        | Order with High Square opal diffuser, mounting bracket and end caps.                                                                                                                                                                                                                                                                                                                      |
| J03                    | Adjustable Spike mounted spotlight (Medium) | iGuzzini     | Palco InOut<br>Q728              | RAL colour to be confirmed by Architect                                                                                | Wide 40 degree   | > 80                | 3,000K                | DALI    | 12W   | 1343 lm | IP66      | IK07      | Remote   | 3 149<br>076                                                                                                                                                                                                                                                                                                                                                                                                                                                                                                                                                                                                                                                                                                                                                                                                                                                                                                                                                                                                                                                                                                                                                                                                                                                                                                                                                                                                                                                                                                                                                                                                                                                                                                                                                                                                                                                                                                                                                                                                                                                                                                                   | Lighting to large shrubs<br>and trees throughout<br>planters<br>Tree mounted<br>moonlighting | Luminaire to be supplied complete with spikes, anti-glare cowl, softening lers and honeycombe louver. Spike to be cast-in concrete for stability and securely held in place within planter.                                                                                                                                                                                               |
| J06                    | Multi-Stem Bollard (3)                      | Vibia        | Brisa 4635                       | RAL 8014. Finish to be confirmed by Architect                                                                          | Diffuse          | > 80                | 3,000K                | DALI    | 3W    | 232 lm  | IP65      | ТВС       | Remote   | mo 988 mo 988 mo 988 mo 978 mo | Planters                                                                                     | Finish to be confirmed by Architect.                                                                                                                                                                                                                                                                                                                                                      |
| J08                    | Adjustable Spike mounted spotlight (Small)  | iGuzzini     | Palco InOut<br>Q692              | RAL colour to be confirmed by Architect                                                                                | Medium 24 degree | > 80                | 3,000K                | DALI    | 6W    | 455lm   | IP66      | IK07      | Remote   | 80 ST O X323                                                                                                                                                                                                                                                                                                                                                                                                                                                                                                                                                                                                                                                                                                                                                                                                                                                                                                                                                                                                                                                                                                                                                                                                                                                                                                                                                                                                                                                                                                                                                                                                                                                                                                                                                                                                                                                                                                                                                                                                                                                                                                                   | Planters throughout                                                                          | Luminaire to be supplied complete with spikes, anti-<br>glare cowl, softening lens and honeycombe louver.<br>Spike to be east-in concrete for stability and securely<br>held in place within planter.                                                                                                                                                                                     |
| 110                    | Column mounted catenary lantern             | Zero         | Brass                            | All metal parts above<br>the shade to be in<br>powdered coated in<br>dark grey. Finish to be<br>confirmed by Architect | Wide beam        | >80                 | 3,000K                | DALI    | 32W   | 1800 lm | IP54      | TBC       | Integral |                                                                                                                                                                                                                                                                                                                                                                                                                                                                                                                                                                                                                                                                                                                                                                                                                                                                                                                                                                                                                                                                                                                                                                                                                                                                                                                                                                                                                                                                                                                                                                                                                                                                                                                                                                                                                                                                                                                                                                                                                                                                                                                                | Osnaburgh Place                                                                              | Clear glass lens at the bottom of the luminaire needs to be frosted or with diffuse finish to soften the harsh edge of the light beam effect when projected on ground. The overlap of the mesh within the lantern shall be improved to minmise the prominent detail. Mock up on site to be carried out by contractor and to be reviewed and to be approved by design team prior to order. |

| Luminaire<br>Reference | Description              | Manufacturer | Product<br>Reference | Colour | Optic           | Colour<br>Rendering | Colour<br>Temperature | Dimming | Watt  | Output  | IP Rating | IK Rating | Driver   | Image | Location           | Notes                                                                                                                                                                                                                                                                                                                                                                                                                                                                                                                                                |
|------------------------|--------------------------|--------------|----------------------|--------|-----------------|---------------------|-----------------------|---------|-------|---------|-----------|-----------|----------|-------|--------------------|------------------------------------------------------------------------------------------------------------------------------------------------------------------------------------------------------------------------------------------------------------------------------------------------------------------------------------------------------------------------------------------------------------------------------------------------------------------------------------------------------------------------------------------------------|
| J10a                   | 6m tall Lighting Columns | Aubrillam    | Dome XL              | RAL    | N/A             | N/A                 | N/A                   | N/A     | N/A   | N/A     | ТВС       | ТВС       | N/A      | GO.   | Osnaburgh Place    | To be supplied complete with base plate and all neccesary brackets and attachments to enable catenary lighting (Type 10) to be installed and supported. If column access door required on the column, exact location to be coordinated. Lighting column foundations shall be designed according with the manufacturers columns data for the location, soil type and windage of the installed lighting equipment. The Contractor shall liase with manufacturer to coordinate a next mounting detail of Luminaire Type J10 appropriate for the column. |
| лі                     | Inground uplight         | iGuzzini     | Light up             |        | Flood 28 degree | > 80                | 3,000К                | DALI    | 15.8W | 1516 lm | IP68      | IK10      | Adjacent | o 250 | Link Road<br>Trees | Luminaire to be supplied complete with drivers, mounting blockout. Luminaire shall have anti-slip coating                                                                                                                                                                                                                                                                                                                                                                                                                                            |