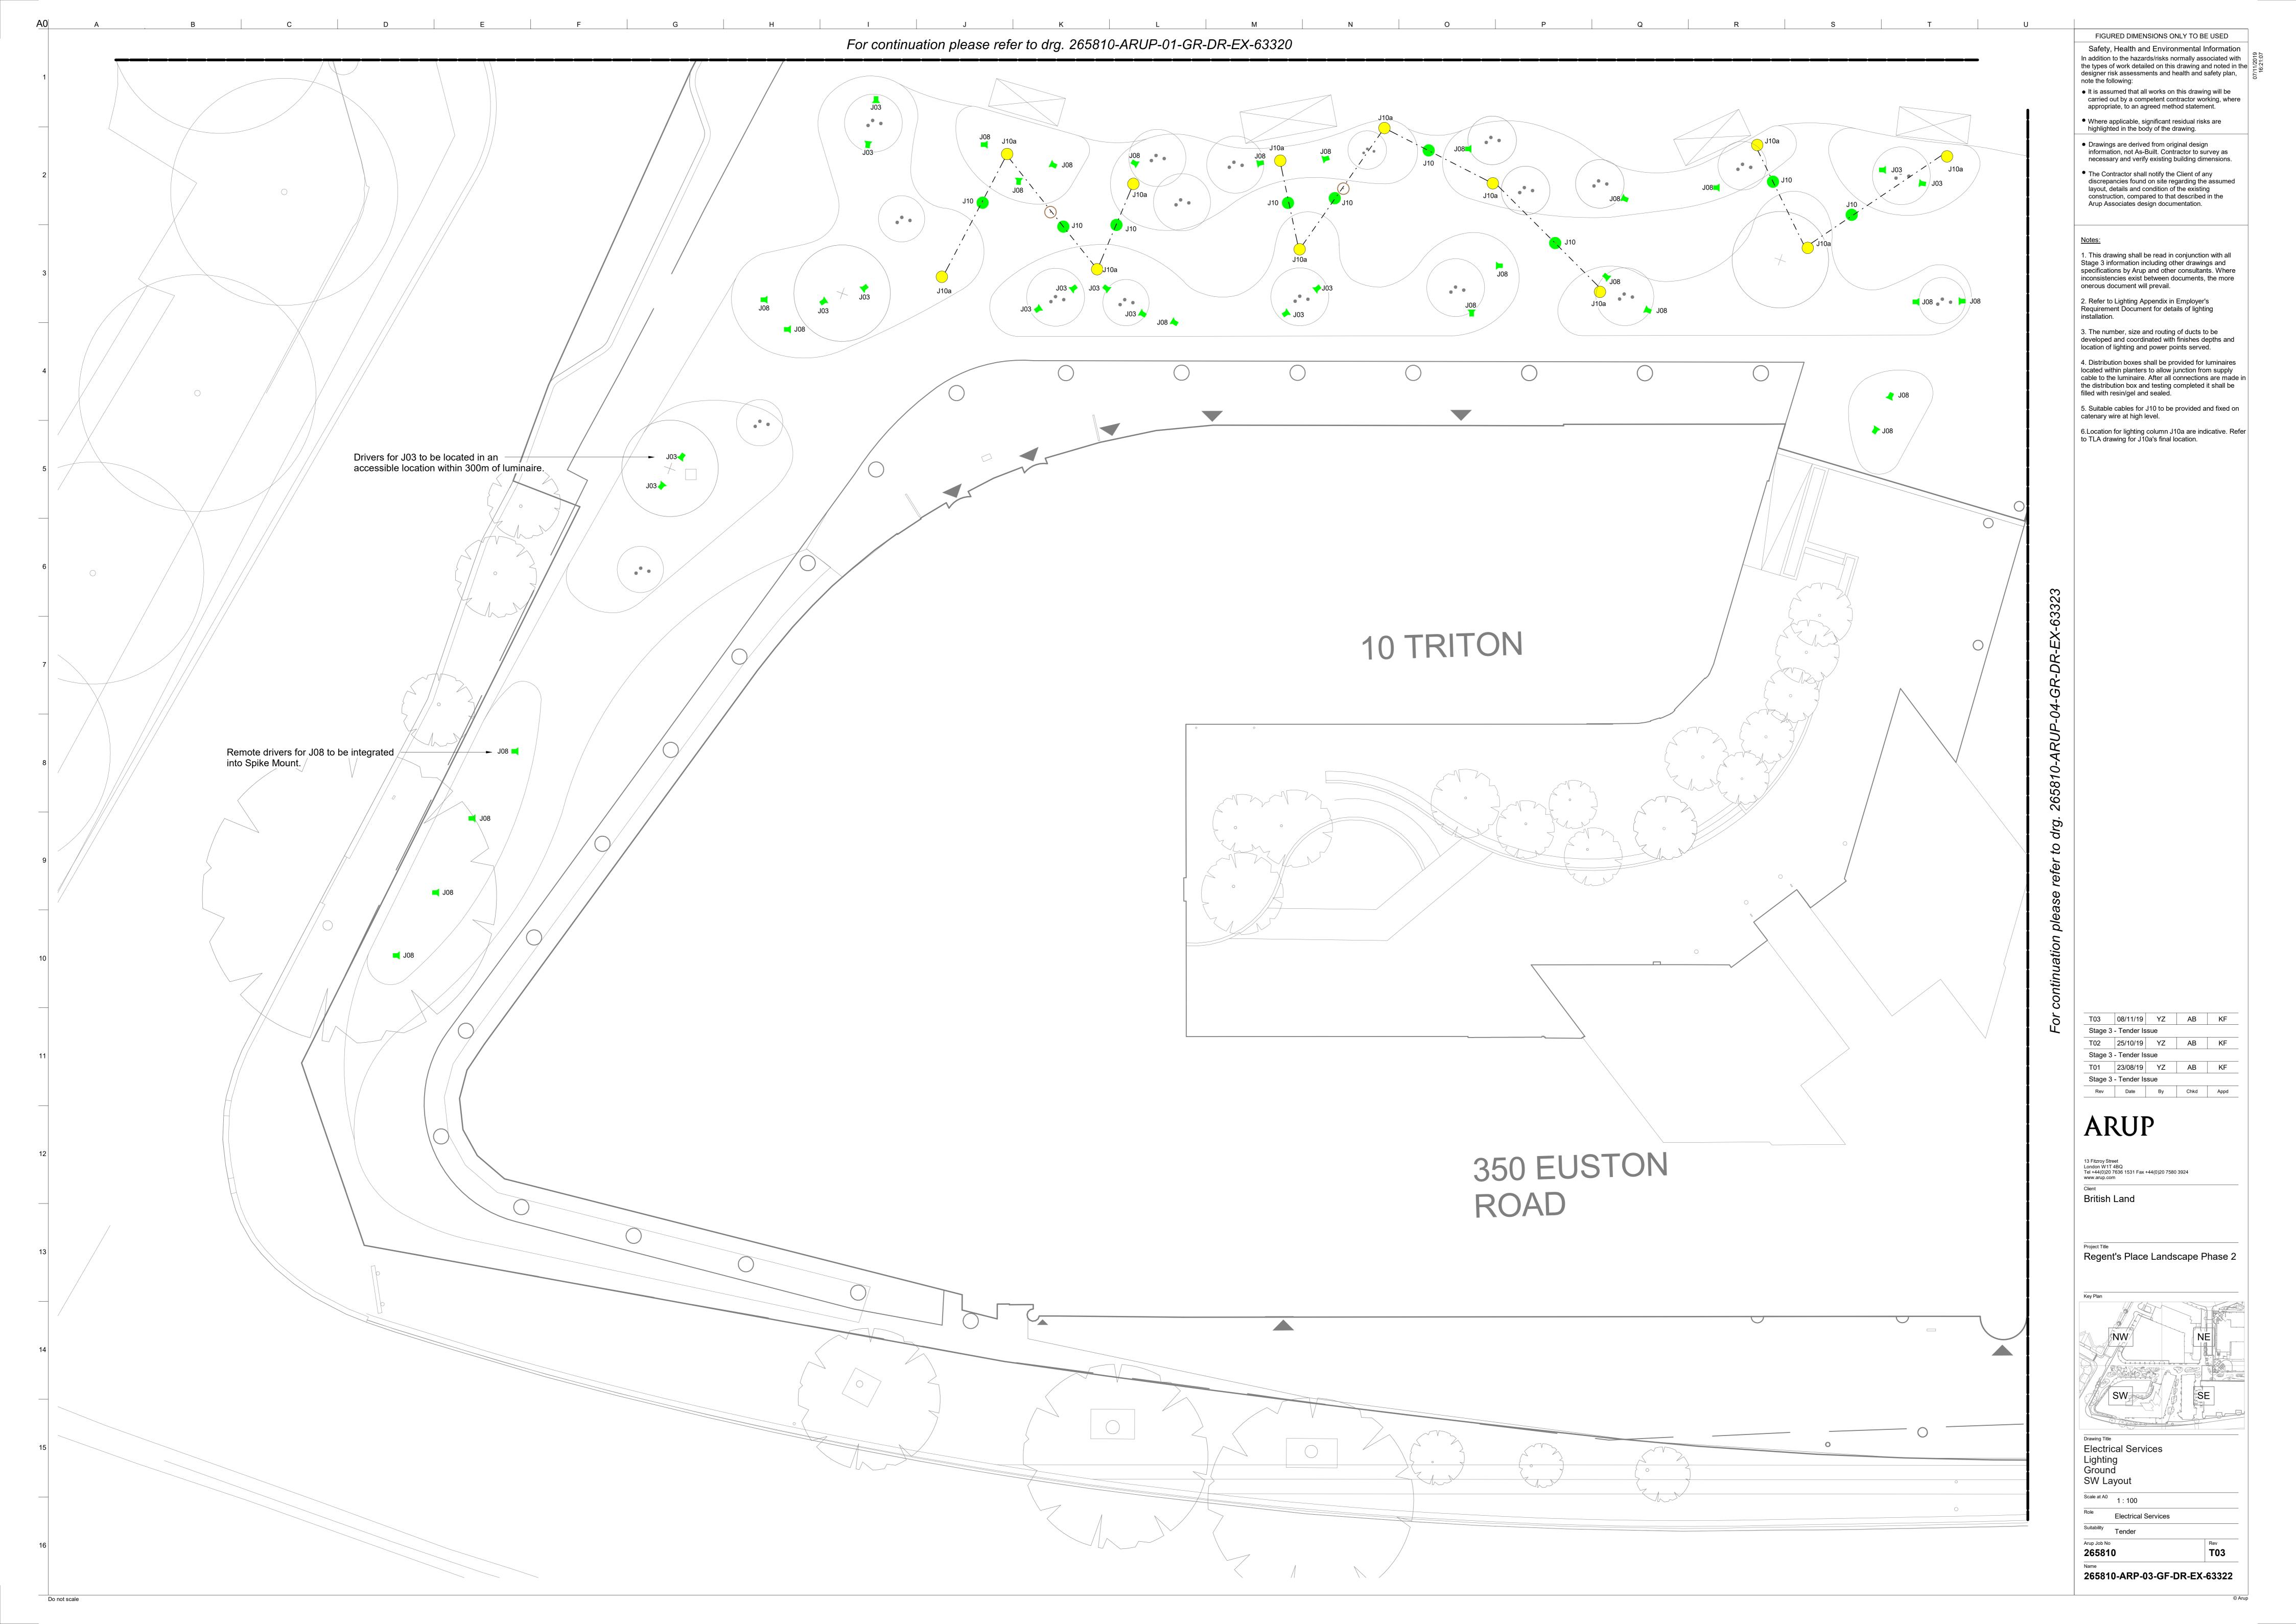

## **Details of Lighting Design**

| Luminaire<br>Reference | Description                                 | Manufacturer | Product<br>Reference             | Colour                                                                                                                 | Optic            | Colour<br>Rendering | Colour<br>Temperature | Dimming | Watt  | Output  | IP Rating | IK Rating | Driver   | Image                                                                                                                                                                                                                                                                                                                                                                                                                                                                                                                                                                                                                                                                                                                                                                                                                                                                                                                                                                                                                                                                                                                                                                                                                                                                                                                                                                                                                                                                                                                                                                                                                                                                                                                                                                                                                                                                                                                                                                                                                                                                                                                          | Location                                                                                     | Notes                                                                                                                                                                                                                                                                                                                                                                                     |
|------------------------|---------------------------------------------|--------------|----------------------------------|------------------------------------------------------------------------------------------------------------------------|------------------|---------------------|-----------------------|---------|-------|---------|-----------|-----------|----------|--------------------------------------------------------------------------------------------------------------------------------------------------------------------------------------------------------------------------------------------------------------------------------------------------------------------------------------------------------------------------------------------------------------------------------------------------------------------------------------------------------------------------------------------------------------------------------------------------------------------------------------------------------------------------------------------------------------------------------------------------------------------------------------------------------------------------------------------------------------------------------------------------------------------------------------------------------------------------------------------------------------------------------------------------------------------------------------------------------------------------------------------------------------------------------------------------------------------------------------------------------------------------------------------------------------------------------------------------------------------------------------------------------------------------------------------------------------------------------------------------------------------------------------------------------------------------------------------------------------------------------------------------------------------------------------------------------------------------------------------------------------------------------------------------------------------------------------------------------------------------------------------------------------------------------------------------------------------------------------------------------------------------------------------------------------------------------------------------------------------------------|----------------------------------------------------------------------------------------------|-------------------------------------------------------------------------------------------------------------------------------------------------------------------------------------------------------------------------------------------------------------------------------------------------------------------------------------------------------------------------------------------|
| J02                    | IP rated Linear Surface<br>mounted LED      | LEDlinear    | Linear FX 5 with<br>diffuse lens | N/A                                                                                                                    | Diffuse          | > 80                | 3,000К                | DALI    | 15W/M | 750 lm  | IP67      | N/A       | Remote   | 200                                                                                                                                                                                                                                                                                                                                                                                                                                                                                                                                                                                                                                                                                                                                                                                                                                                                                                                                                                                                                                                                                                                                                                                                                                                                                                                                                                                                                                                                                                                                                                                                                                                                                                                                                                                                                                                                                                                                                                                                                                                                                                                            | Integrated in benches                                                                        | Order with High Square opal diffuser, mounting bracket and end caps.                                                                                                                                                                                                                                                                                                                      |
| J03                    | Adjustable Spike mounted spotlight (Medium) | iGuzzini     | Palco InOut<br>Q728              | RAL colour to be confirmed by Architect                                                                                | Wide 40 degree   | > 80                | 3,000K                | DALI    | 12W   | 1343 lm | IP66      | IK07      | Remote   | 3 149<br>076                                                                                                                                                                                                                                                                                                                                                                                                                                                                                                                                                                                                                                                                                                                                                                                                                                                                                                                                                                                                                                                                                                                                                                                                                                                                                                                                                                                                                                                                                                                                                                                                                                                                                                                                                                                                                                                                                                                                                                                                                                                                                                                   | Lighting to large shrubs<br>and trees throughout<br>planters<br>Tree mounted<br>moonlighting | Luminaire to be supplied complete with spikes, anti-glare cowl, softening lers and honeycombe louver. Spike to be cast-in concrete for stability and securely held in place within planter.                                                                                                                                                                                               |
| J06                    | Multi-Stem Bollard (3)                      | Vibia        | Brisa 4635                       | RAL 8014. Finish to be confirmed by Architect                                                                          | Diffuse          | > 80                | 3,000K                | DALI    | 3W    | 232 lm  | IP65      | ТВС       | Remote   | mo 988 mo 988 mo 988 mo 978 mo | Planters                                                                                     | Finish to be confirmed by Architect.                                                                                                                                                                                                                                                                                                                                                      |
| J08                    | Adjustable Spike mounted spotlight (Small)  | iGuzzini     | Palco InOut<br>Q692              | RAL colour to be confirmed by Architect                                                                                | Medium 24 degree | > 80                | 3,000K                | DALI    | 6W    | 455lm   | IP66      | IK07      | Remote   | 80 ST O X323                                                                                                                                                                                                                                                                                                                                                                                                                                                                                                                                                                                                                                                                                                                                                                                                                                                                                                                                                                                                                                                                                                                                                                                                                                                                                                                                                                                                                                                                                                                                                                                                                                                                                                                                                                                                                                                                                                                                                                                                                                                                                                                   | Planters throughout                                                                          | Luminaire to be supplied complete with spikes, anti-<br>glare cowl, softening lens and honeycombe louver.<br>Spike to be east-in concrete for stability and securely<br>held in place within planter.                                                                                                                                                                                     |
| 110                    | Column mounted catenary lantern             | Zero         | Brass                            | All metal parts above<br>the shade to be in<br>powdered coated in<br>dark grey. Finish to be<br>confirmed by Architect | Wide beam        | >80                 | 3,000K                | DALI    | 32W   | 1800 lm | IP54      | TBC       | Integral |                                                                                                                                                                                                                                                                                                                                                                                                                                                                                                                                                                                                                                                                                                                                                                                                                                                                                                                                                                                                                                                                                                                                                                                                                                                                                                                                                                                                                                                                                                                                                                                                                                                                                                                                                                                                                                                                                                                                                                                                                                                                                                                                | Osnaburgh Place                                                                              | Clear glass lens at the bottom of the luminaire needs to be frosted or with diffuse finish to soften the harsh edge of the light beam effect when projected on ground. The overlap of the mesh within the lantern shall be improved to minmise the prominent detail. Mock up on site to be carried out by contractor and to be reviewed and to be approved by design team prior to order. |

| Luminaire<br>Reference | Description              | Manufacturer | Product<br>Reference | Colour | Optic           | Colour<br>Rendering | Colour<br>Temperature | Dimming | Watt  | Output  | IP Rating | IK Rating | Driver   | Image | Location           | Notes                                                                                                                                                                                                                                                                                                                                                                                                                                                                                                                                                |
|------------------------|--------------------------|--------------|----------------------|--------|-----------------|---------------------|-----------------------|---------|-------|---------|-----------|-----------|----------|-------|--------------------|------------------------------------------------------------------------------------------------------------------------------------------------------------------------------------------------------------------------------------------------------------------------------------------------------------------------------------------------------------------------------------------------------------------------------------------------------------------------------------------------------------------------------------------------------|
| J10a                   | 6m tall Lighting Columns | Aubrillam    | Dome XL              | RAL    | N/A             | N/A                 | N/A                   | N/A     | N/A   | N/A     | ТВС       | ТВС       | N/A      | GO.   | Osnaburgh Place    | To be supplied complete with base plate and all neccesary brackets and attachments to enable catenary lighting (Type 10) to be installed and supported. If column access door required on the column, exact location to be coordinated. Lighting column foundations shall be designed according with the manufacturers columns data for the location, soil type and windage of the installed lighting equipment. The Contractor shall liase with manufacturer to coordinate a next mounting detail of Luminaire Type J10 appropriate for the column. |
| лі                     | Inground uplight         | iGuzzini     | Light up             |        | Flood 28 degree | > 80                | 3,000К                | DALI    | 15.8W | 1516 lm | IP68      | IK10      | Adjacent | o 250 | Link Road<br>Trees | Luminaire to be supplied complete with drivers, mounting blockout. Luminaire shall have anti-slip coating                                                                                                                                                                                                                                                                                                                                                                                                                                            |