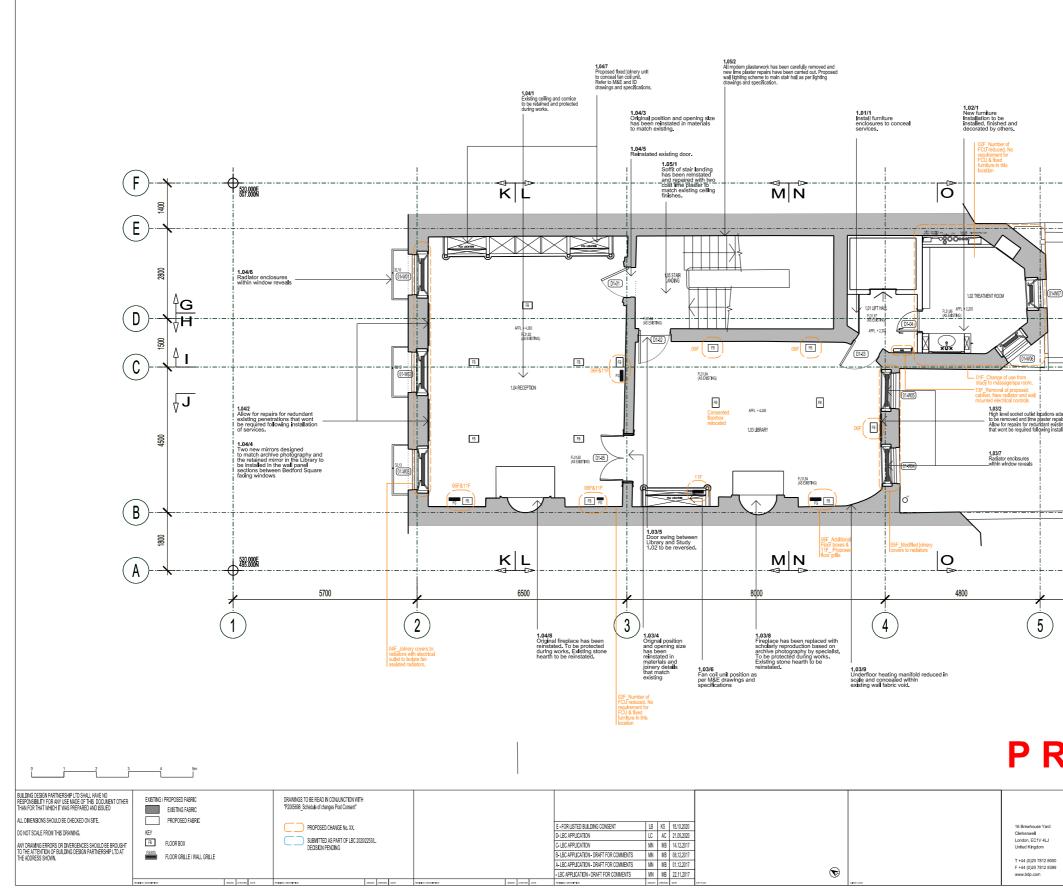

PROPOSED

(15)AP125\_MH

1:50

03.2019

F

| 8      | Access   | Statement - | _ | Addendum      | 2020 |
|--------|----------|-------------|---|---------------|------|
| $\sim$ | , 100000 | otatornorn  |   | / ladon ladin | 2020 |

103

| Modified joinery<br>ars to radiators |                     |        |      |   |  |
|--------------------------------------|---------------------|--------|------|---|--|
| Additional                           |                     |        |      |   |  |
|                                      |                     |        |      |   |  |
|                                      |                     |        |      |   |  |
|                                      |                     |        |      |   |  |
|                                      |                     |        |      |   |  |
| 4800                                 | (                   |        |      |   |  |
|                                      | ,                   |        |      |   |  |
| ΟΡ                                   | 0                   | S      | E    | D |  |
| BDP.                                 | 42 BEDF<br>90005698 | ORD SC | UARE |   |  |