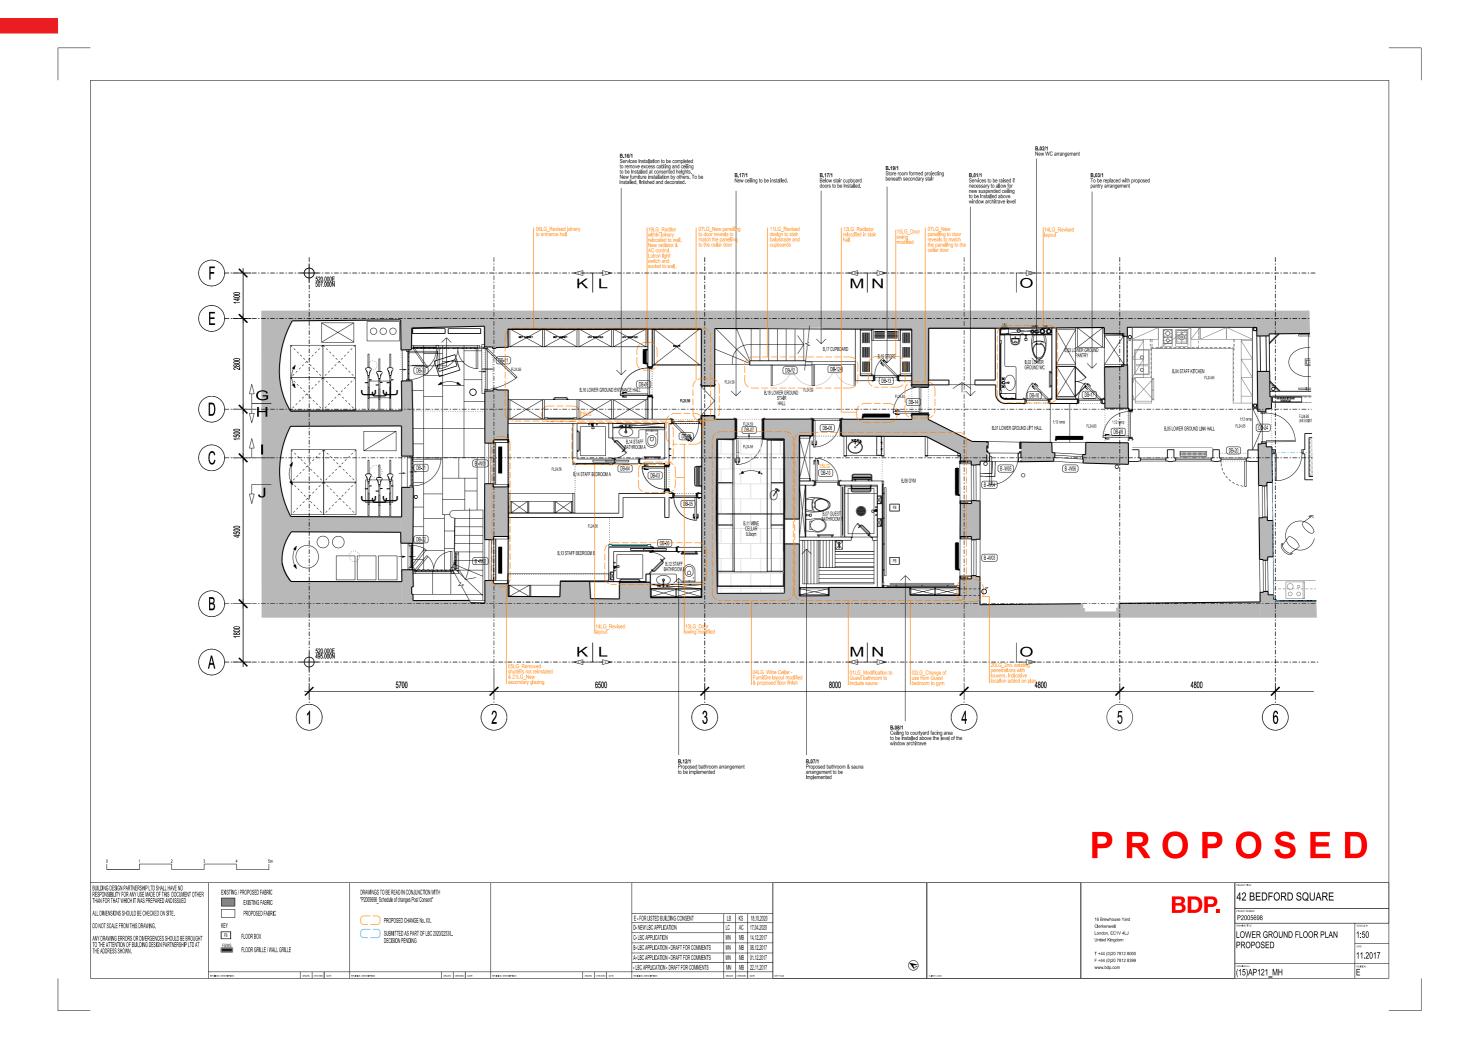

APPENDIX b

General Arrangement Drawings - As proposed

b

| )                                                                                |                             |         |
|----------------------------------------------------------------------------------|-----------------------------|---------|
|                                                                                  |                             |         |
|                                                                                  |                             |         |
|                                                                                  |                             |         |
|                                                                                  |                             |         |
|                                                                                  |                             |         |
| ajcent to windows<br>Irs carried out,<br>ng penetrations<br>Ilation of services. |                             |         |
| liation of services.                                                             |                             |         |
|                                                                                  |                             |         |
|                                                                                  |                             |         |
|                                                                                  |                             |         |
|                                                                                  |                             |         |
|                                                                                  |                             |         |
|                                                                                  |                             |         |
| 4800                                                                             |                             |         |
|                                                                                  |                             |         |
|                                                                                  |                             |         |
|                                                                                  |                             |         |
|                                                                                  |                             |         |
|                                                                                  |                             |         |
|                                                                                  |                             |         |
|                                                                                  |                             |         |
| KOP                                                                              | OSEI                        |         |
|                                                                                  |                             |         |
| ססס                                                                              | 42 BEDFORD SQUARE           |         |
| BDP.                                                                             | Project manager<br>P2005698 |         |
|                                                                                  |                             | 1:50    |
|                                                                                  | PROPOSED                    | 11.2017 |
|                                                                                  | (15)AP123_MH                | E       |