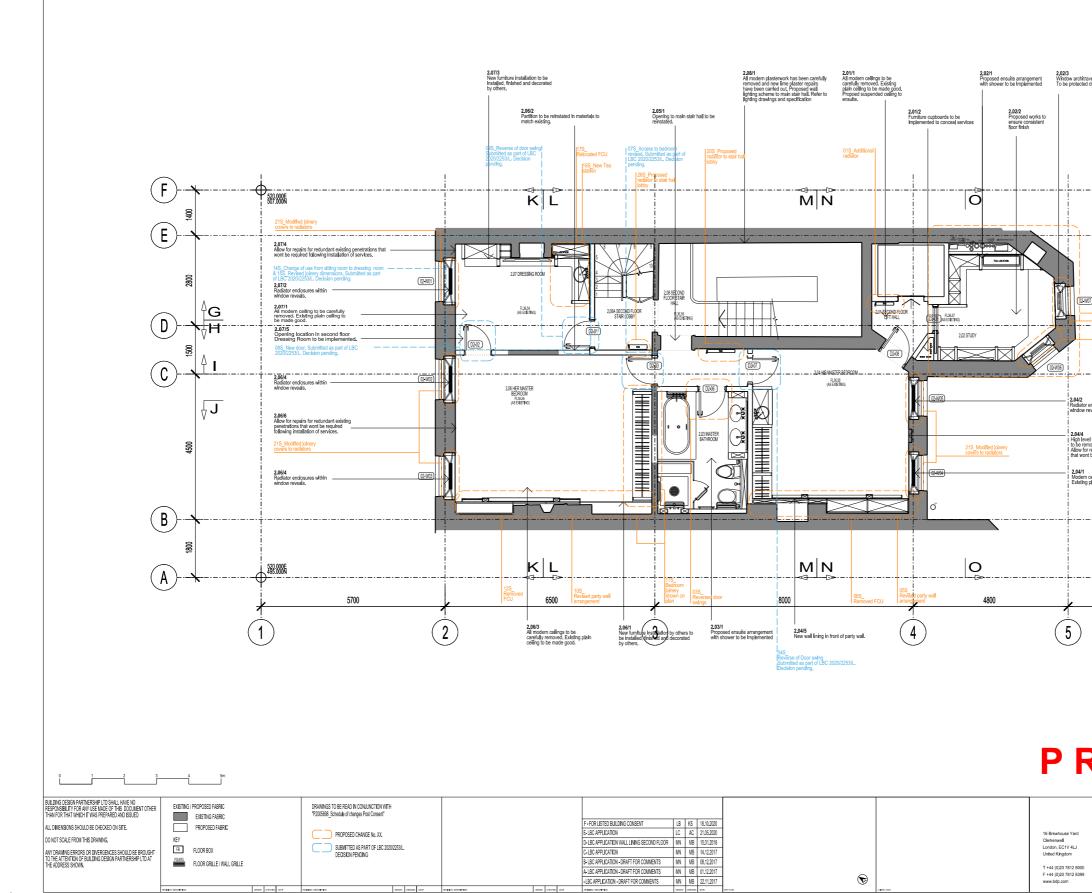

## Design & Access Statement - Addendum 2020

b

| aves reinstated.<br>during works.                                                                                                                                                                 |                   |            |
|---------------------------------------------------------------------------------------------------------------------------------------------------------------------------------------------------|-------------------|------------|
|                                                                                                                                                                                                   |                   |            |
|                                                                                                                                                                                                   |                   |            |
|                                                                                                                                                                                                   |                   |            |
|                                                                                                                                                                                                   |                   |            |
|                                                                                                                                                                                                   |                   |            |
|                                                                                                                                                                                                   |                   |            |
|                                                                                                                                                                                                   |                   |            |
| D                                                                                                                                                                                                 |                   |            |
| 02S_Change of use from<br>ensulte to study room.                                                                                                                                                  |                   |            |
| 21S_ModIfied joinery<br>covers to radiators                                                                                                                                                       |                   |            |
|                                                                                                                                                                                                   |                   |            |
| enclosures within<br>eveals,                                                                                                                                                                      |                   |            |
| el socket outlet locations adajcent to windows                                                                                                                                                    |                   |            |
| el socket outlet locations adajcent to windows<br>noved and lime plaster repairs carried out,<br>repairs for redundant existing penetrations<br>t be required following installation of services. |                   |            |
| ceilings to be carefully removed.<br>plain celling to be made good,                                                                                                                               |                   |            |
|                                                                                                                                                                                                   |                   |            |
|                                                                                                                                                                                                   |                   |            |
|                                                                                                                                                                                                   |                   |            |
| 4800                                                                                                                                                                                              |                   |            |
| 4000                                                                                                                                                                                              |                   |            |
|                                                                                                                                                                                                   |                   |            |
|                                                                                                                                                                                                   |                   |            |
|                                                                                                                                                                                                   |                   |            |
|                                                                                                                                                                                                   |                   |            |
|                                                                                                                                                                                                   | OSE               |            |
| K U P                                                                                                                                                                                             | 0 3 E             |            |
|                                                                                                                                                                                                   | 42 BEDFORD SQUARE |            |
| BDP.                                                                                                                                                                                              | P2005698          | 520 × 40 A |
|                                                                                                                                                                                                   | SECOND FLOOR PLAN | 1:50       |