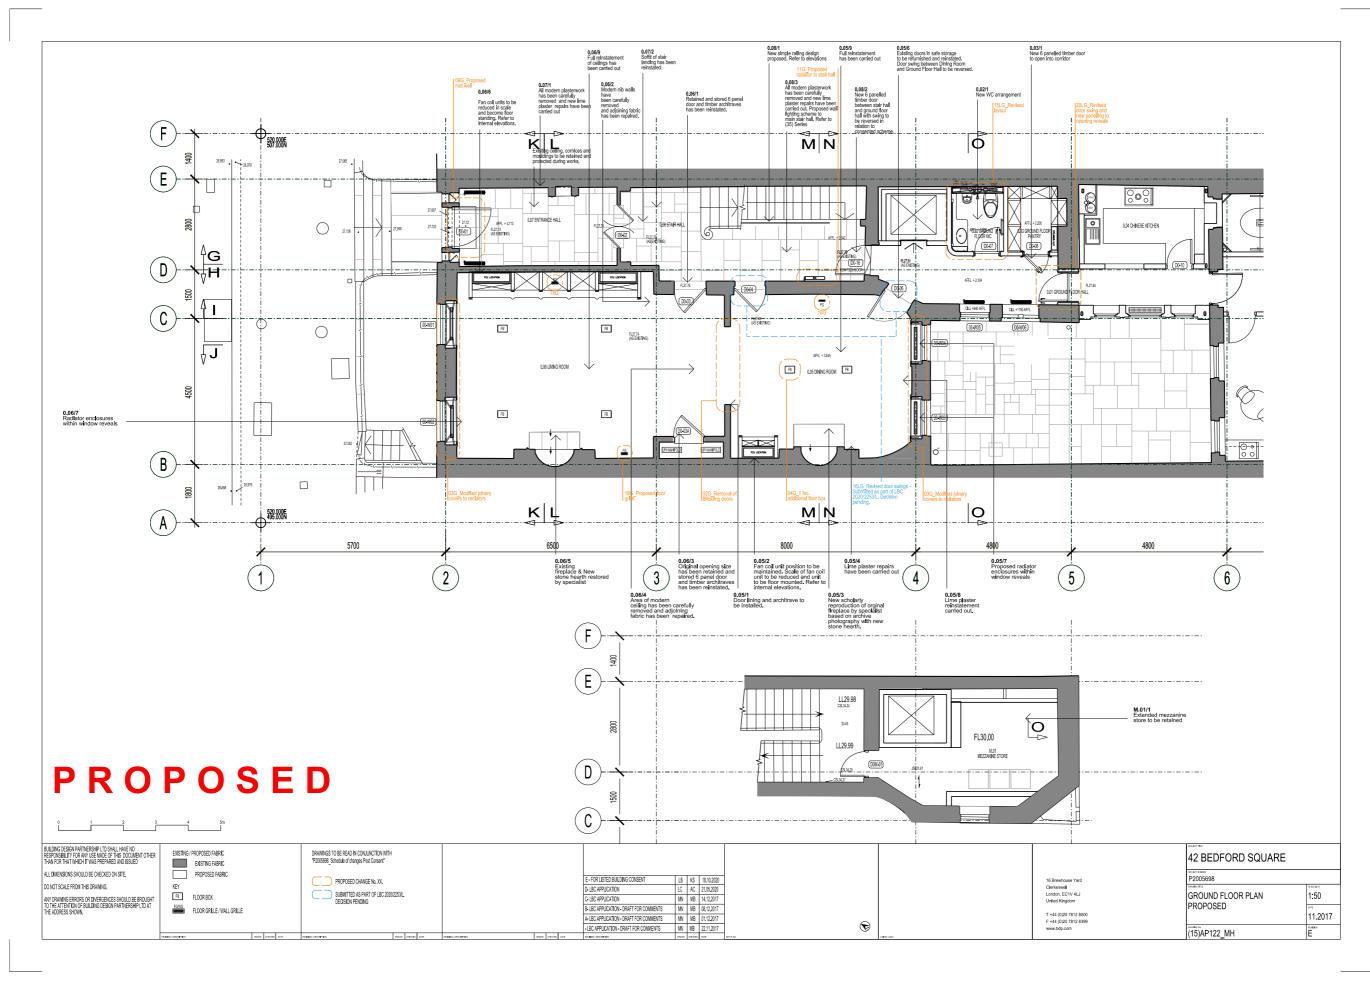

## Design & Access Statement - Addendum 2020

b

| aves reinstated.<br>during works.                                                                                                                                                                 |                   |            |
|---------------------------------------------------------------------------------------------------------------------------------------------------------------------------------------------------|-------------------|------------|
|                                                                                                                                                                                                   |                   |            |
|                                                                                                                                                                                                   |                   |            |
|                                                                                                                                                                                                   |                   |            |
|                                                                                                                                                                                                   |                   |            |
|                                                                                                                                                                                                   |                   |            |
|                                                                                                                                                                                                   |                   |            |
|                                                                                                                                                                                                   |                   |            |
| D                                                                                                                                                                                                 |                   |            |
| 02S_Change of use from<br>ensulte to study room.                                                                                                                                                  |                   |            |
| 21S_ModIfied joinery<br>covers to radiators                                                                                                                                                       |                   |            |
|                                                                                                                                                                                                   |                   |            |
| enclosures within<br>eveals,                                                                                                                                                                      |                   |            |
| el socket outlet locations adajcent to windows                                                                                                                                                    |                   |            |
| el socket outlet locations adajcent to windows<br>noved and lime plaster repairs carried out,<br>repairs for redundant existing penetrations<br>t be required following installation of services. |                   |            |
| ceilings to be carefully removed.<br>plain celling to be made good,                                                                                                                               |                   |            |
|                                                                                                                                                                                                   |                   |            |
|                                                                                                                                                                                                   |                   |            |
|                                                                                                                                                                                                   |                   |            |
| 4800                                                                                                                                                                                              |                   |            |
| 4000                                                                                                                                                                                              |                   |            |
|                                                                                                                                                                                                   |                   |            |
|                                                                                                                                                                                                   |                   |            |
|                                                                                                                                                                                                   |                   |            |
|                                                                                                                                                                                                   |                   |            |
|                                                                                                                                                                                                   | OSE               |            |
| K U P                                                                                                                                                                                             | 0 3 E             |            |
|                                                                                                                                                                                                   | 42 BEDFORD SQUARE |            |
| BDP.                                                                                                                                                                                              | P2005698          | 520 × 40 A |
|                                                                                                                                                                                                   | SECOND FLOOR PLAN | 1:50       |