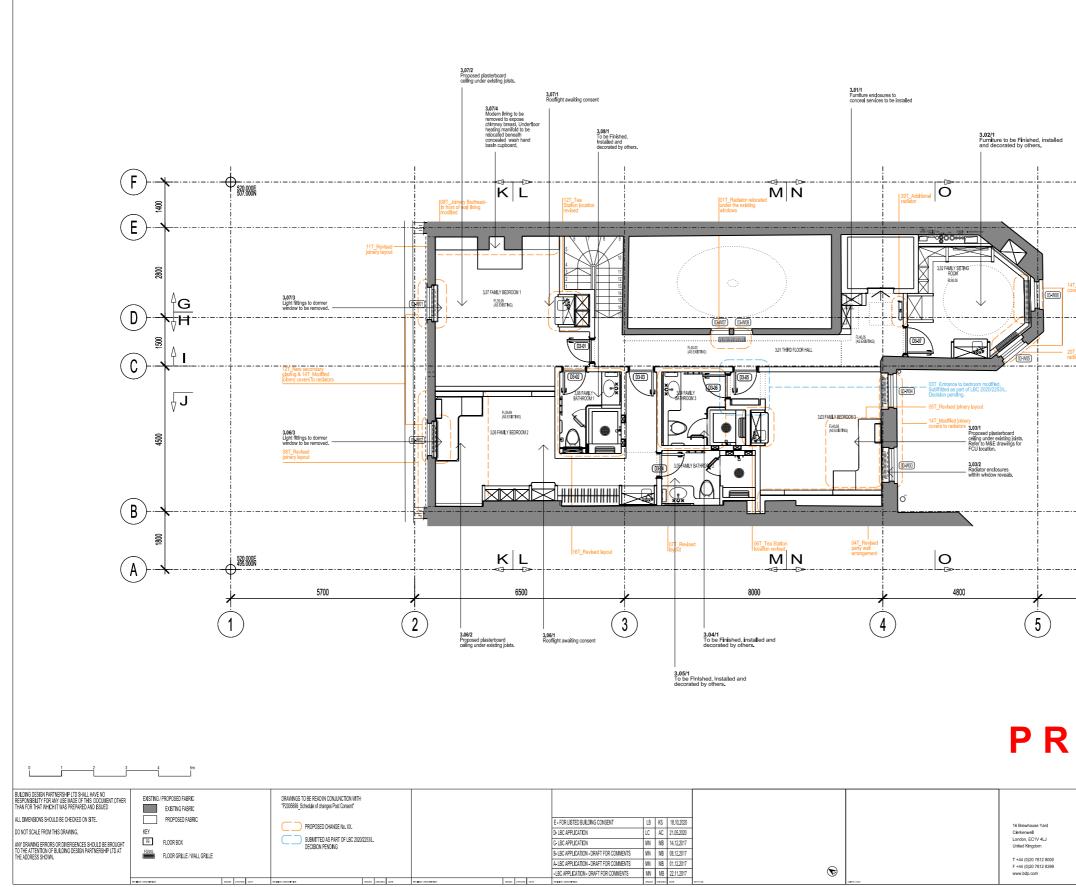

103

| Modified joinery<br>ars to radiators |                     |        |      |   |  |
|--------------------------------------|---------------------|--------|------|---|--|
| Additional                           |                     |        |      |   |  |
|                                      |                     |        |      |   |  |
|                                      |                     |        |      |   |  |
|                                      |                     |        |      |   |  |
|                                      |                     |        |      |   |  |
| 4800                                 | (                   |        |      |   |  |
|                                      | ,                   |        |      |   |  |
| ΟΡ                                   | 0                   | S      | E    | D |  |
| BDP.                                 | 42 BEDF<br>90005698 | ORD SC | UARE |   |  |

THIRD FLOOR PLAN PROPOSED

(15)AP126\_MH

1:50

03.2019

E