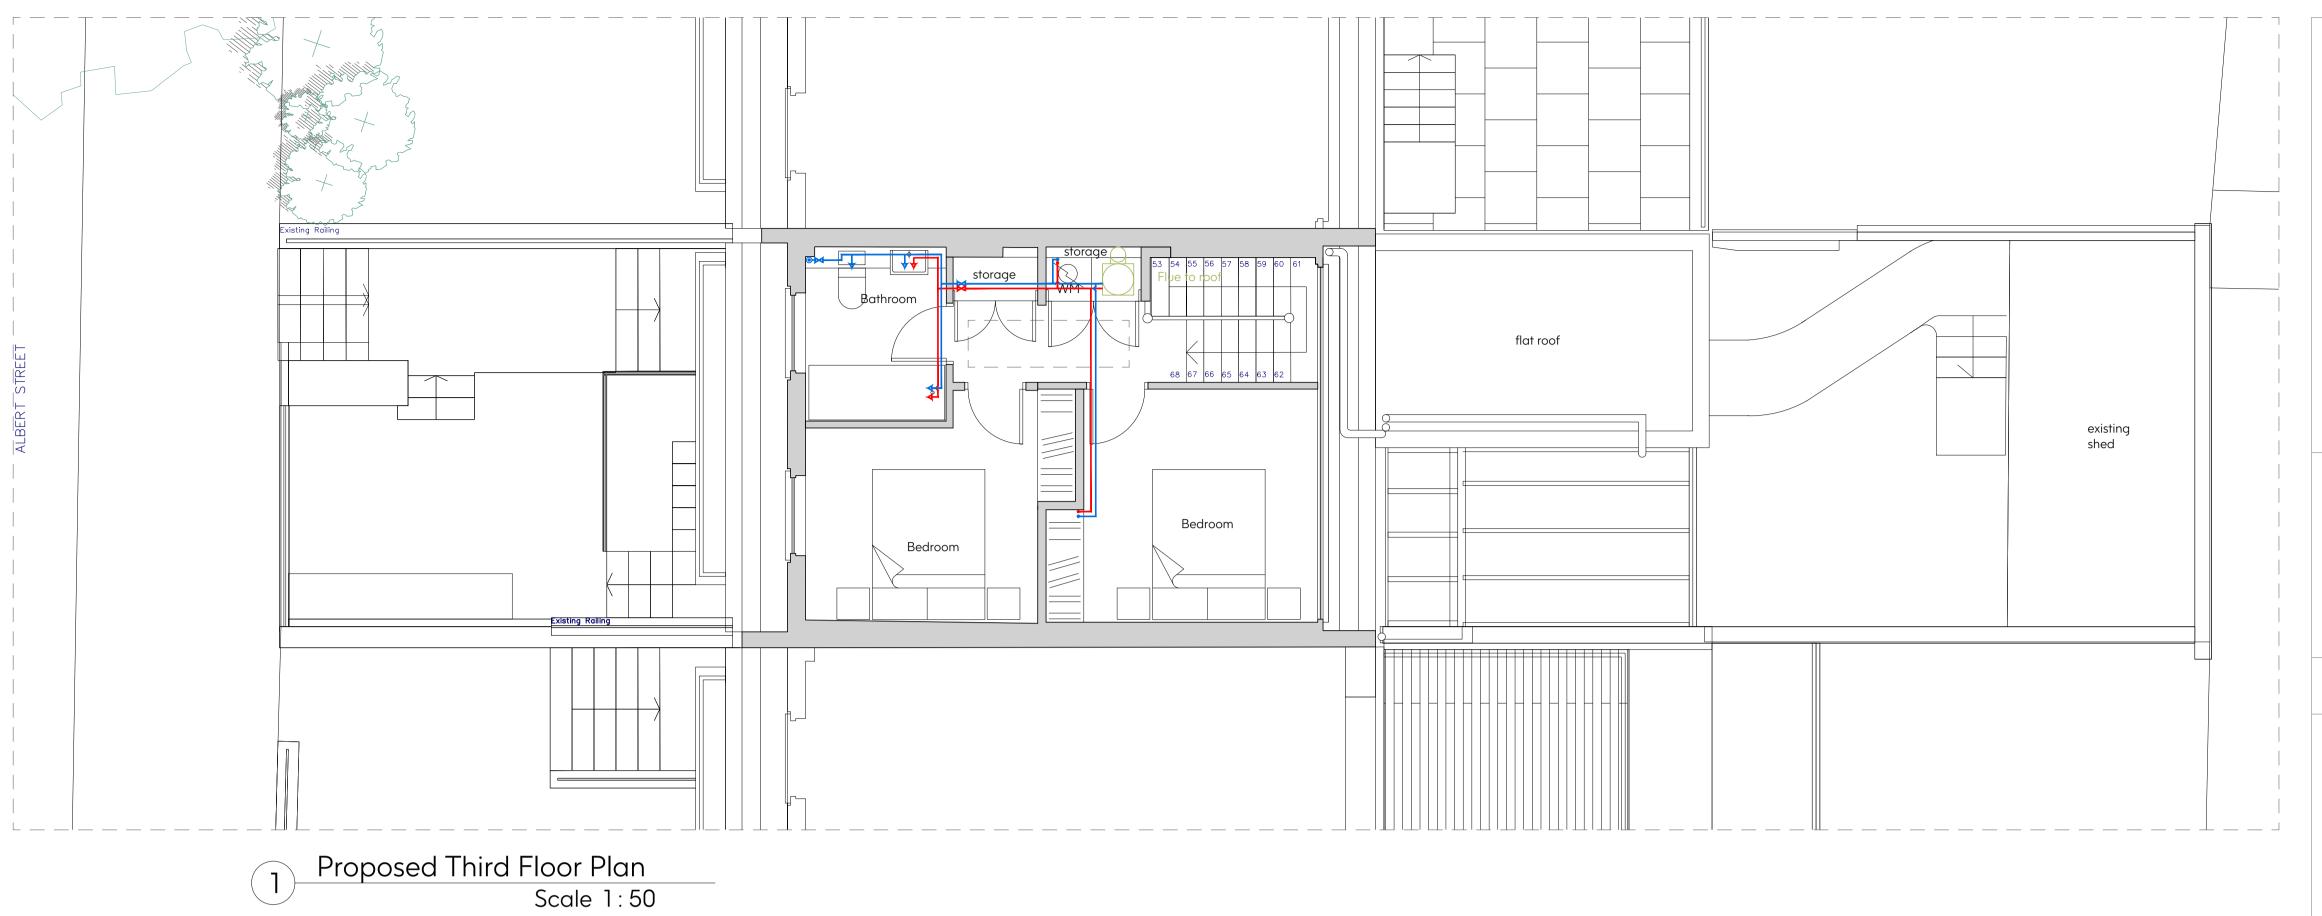

## Seesaw Studios

30 Shacklewell Lane Dalston, London, E8 2EZ United Kingdom

+44 (0) 20 7254 5671 seesaw-studios.com info@seesaw-studios.com

Client: Sharia Homes

Project: 76 Albert Street, NW17NR

**Drawing Title:**Proposed Third Floor Plan
(Plumbing)