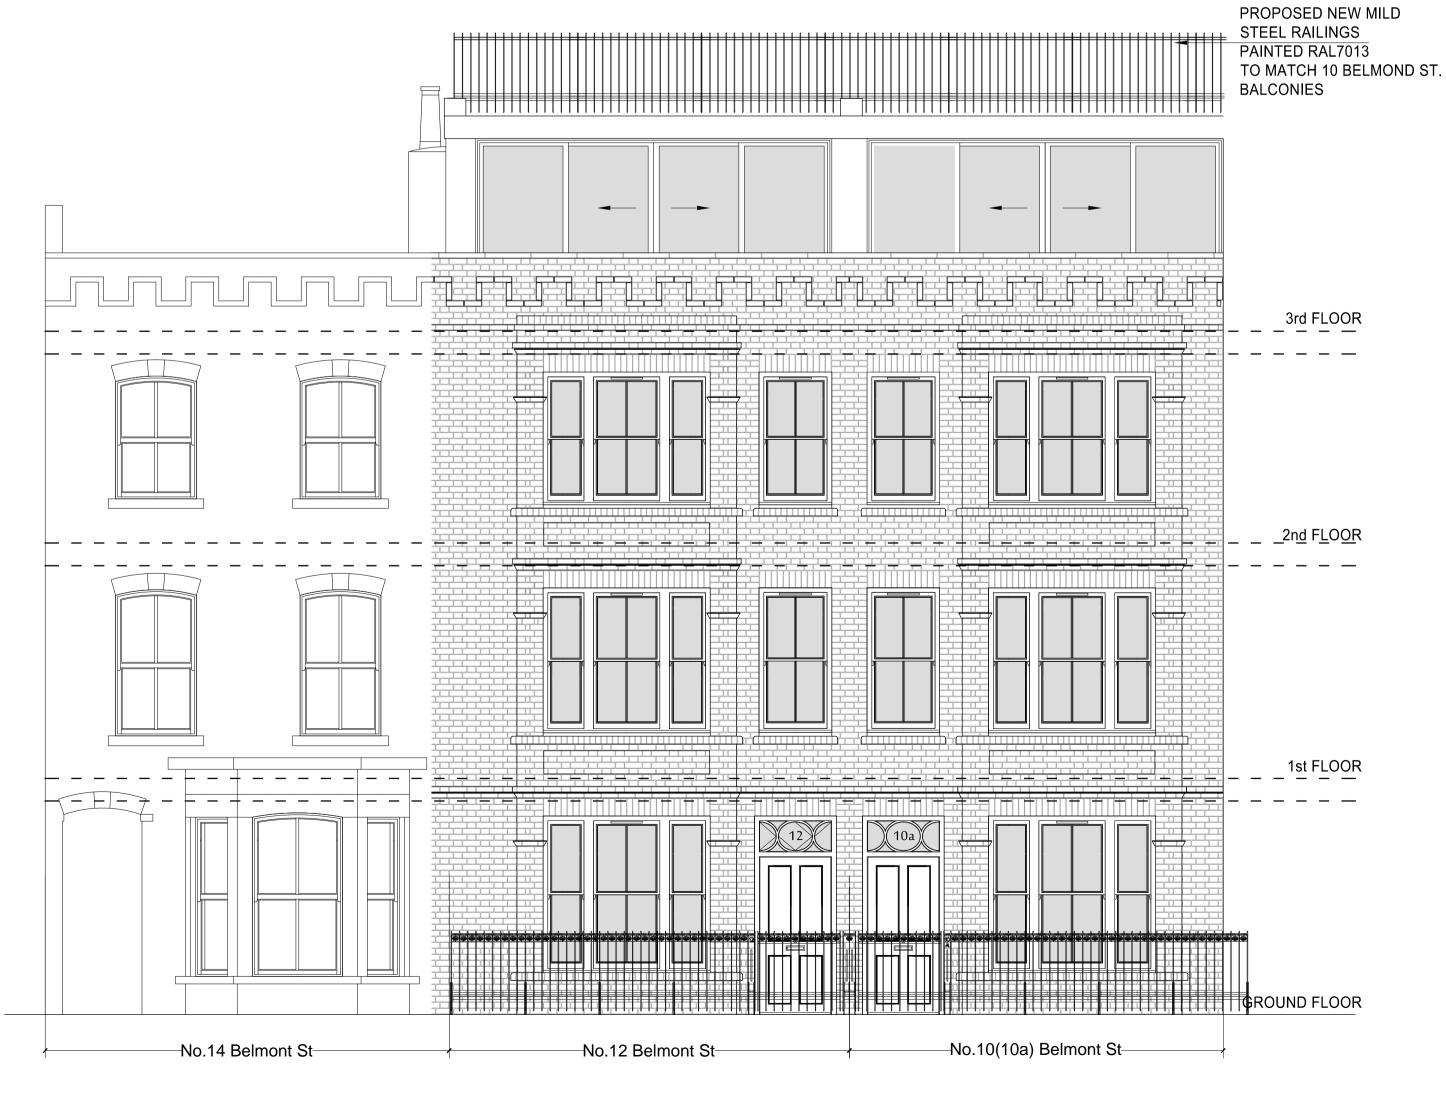

# PROPOSED WEST ELEVATION

DRAWING LOCATION - F:\01 HALLMARK-PROJECTS\201110 - 10A-12 BELMONT ST - ROOF TERRACE\06 DESIGN\01 CAD\SHEETS\PLANNING APPLICATION\A(GA)100 PLANS.DWG

| REVISIO | ONS |
|---------|-----|

## PLANNING APPLICATION

ALL DIMENSIONS TO BE CHECKED ON SITE WORK TO FIGURED DIMENSIONS ONLY REPORT DISCREPANCIES TO THE ARCHITECT AT ONCE BEFORE PROCEEDING Contemporary Design Solutions 46 Great Marlborough Street London W1F 7JW Telephone: 020 7494 9000 Fax: 020 7494 4944 Client WARMHAZE LTD Project Title New Roof Terrace 10A & 12 Belmont Street, LONDON NW1 Drawing Title Proposed West Elevation Scale 1: 50@A1, 1:100@A3 Date NOV 2020 Drawn MR Checked LV Drawing No. Rev. 201110-A(GA)401