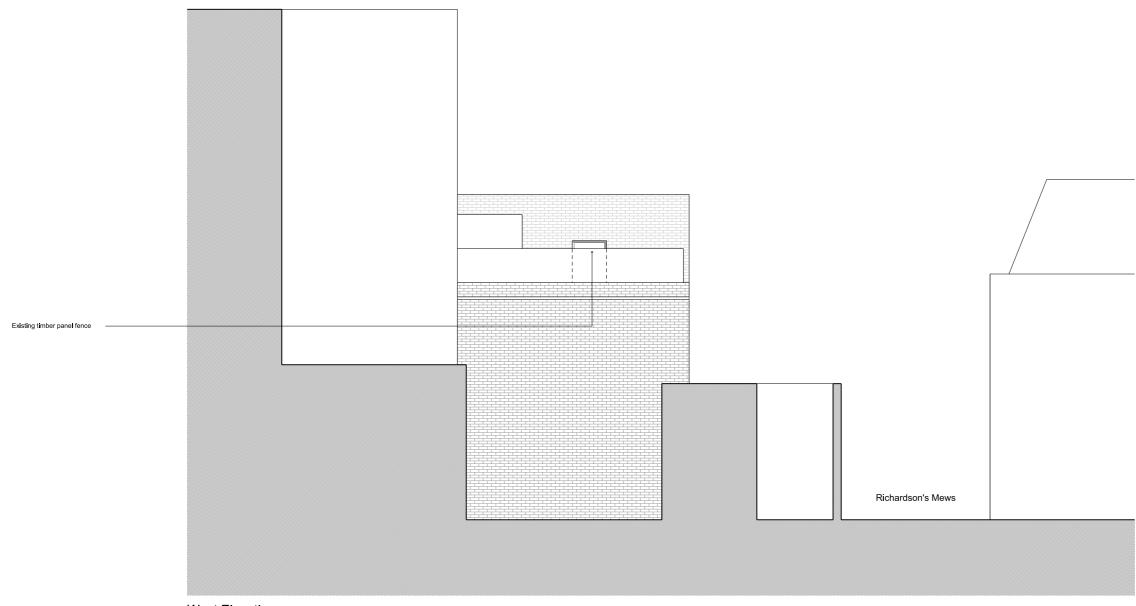

West Elevation

FOR PLANNING

|   |   |  |   | BUSSMANNCLARK                           |
|---|---|--|---|-----------------------------------------|
|   |   |  |   | 321 Caledonian Road<br>London<br>N1 1DR |
|   |   |  | • |                                         |
| 0 | 1 |  | r |                                         |

|                                                                 | Unless indicated below, this drawing is for | information onl | у.  | Project       | Richardson's Mews       |  |
|-----------------------------------------------------------------|---------------------------------------------|-----------------|-----|---------------|-------------------------|--|
| Do not scale. Use figured dimensions only. All dimensions to be |                                             |                 |     | Subject       | Proposed West Elevation |  |
| checked on site.                                                |                                             |                 |     | Scale         | 1:100                   |  |
|                                                                 | Issue / Revision                            | Date            | Rev | Original Size | A3                      |  |
|                                                                 |                                             |                 |     | Date          | 23.11.2020              |  |
|                                                                 |                                             |                 |     | Dog do o Ma   |                         |  |
|                                                                 |                                             |                 |     | Drawing No.   | 003 PL 209              |  |