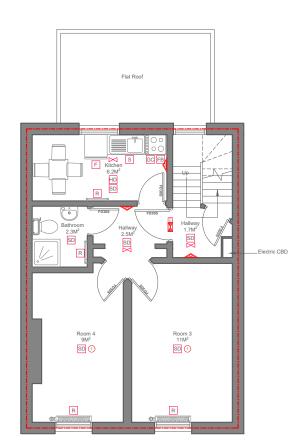

PROPOSED GROUND FLOOR PLAN

PROPOSED FIRST FLOOR PLAN

PROPOSED SECOND FLOOR PLAN

PROPOSED THIRD FLOOR PLAN

Flat Roof

Hallway 5M<sup>2</sup>

Room 5 10.7M<sup>2</sup> SD (1)

Kitchen 3.4M<sup>2</sup>

Room 6 10.1M<sup>2</sup> SD 1

|  | CLIENT     |                  |     |
|--|------------|------------------|-----|
|  |            |                  |     |
|  | DATE       | REFERENCE NUMBER |     |
|  | 18.11.2020 | GI-1811-PGFSTFP  |     |
|  | DRAWN BY   | SHEET            | REV |
|  | CHECKED BY |                  |     |
|  |            |                  |     |

| SD        | SMOKE DETECTOR                                                                                |
|-----------|-----------------------------------------------------------------------------------------------|
| HD        | HEAT DETECTOR                                                                                 |
| GC        | GAS COOKER                                                                                    |
| FB        | FIRE BLANKET                                                                                  |
| $\bowtie$ | BULKHEAD EMERGENCY LIGHTING<br>TO COMPLY WITH BS5266                                          |
|           | INTERNALLY ILLUMINATED<br>FIRE ESCAPE SIGN (BS 5266)                                          |
| FD30S     | 30min FIRE RESISTANCE DOOR<br>(ALL FIRE DOORS TO HAVE INTUMESCENT<br>STRIPS AND SELF CLOSERS) |
| <b></b>   | RED OUTLINED AREAS ARE PART OF THE PROPERTY                                                   |

- S SINK

- R RADIATOR
- F FRIDGE

- B BOILER
- 1 ONE OCCUPANT
- FIRE EXTINGUISHER