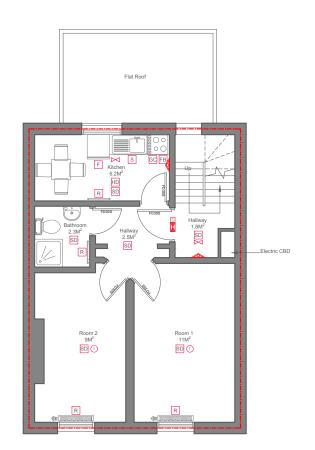

PROPOSED GROUND FLOOR PLAN

PROPOSED FIRST FLOOR PLAN

PROPOSED SECOND FLOOR PLAN

PROPOSED THIRD FLOOR PLAN

Flat Roof

Hallway 5M<sup>2</sup>

Room 5 10.7M<sup>2</sup> SD (1)

Kitchen 3.4M<sup>2</sup>

| SD        | SMOKE DETECTOR                                                                                |
|-----------|-----------------------------------------------------------------------------------------------|
| HD        | HEAT DETECTOR                                                                                 |
| GC        | GAS COOKER                                                                                    |
| FB        | FIRE BLANKET                                                                                  |
| $\bowtie$ | BULKHEAD EMERGENCY LIGHTING<br>TO COMPLY WITH BS5266                                          |
|           | INTERNALLY ILLUMINATED<br>FIRE ESCAPE SIGN (BS 5266)                                          |
| FD30S     | 30min FIRE RESISTANCE DOOR<br>(ALL FIRE DOORS TO HAVE INTUMESCENT<br>STRIPS AND SELF CLOSERS) |
| <b></b>   | RED OUTLINED AREAS ARE PART OF THE PROPERTY                                                   |

- S SINK

- R RADIATOR
- F FRIDGE

- B BOILER
- 1 ONE OCCUPANT
- FIRE EXTINGUISHER