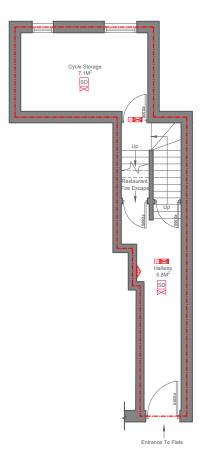

PROPOSED GROUND FLOOR PLAN

PROPOSED FIRST FLOOR PLAN

PROPOSED SECOND FLOOR PLAN

PROPOSED THIRD FLOOR PLAN

Flat Roof

Hallway 5M<sup>2</sup>

Room 5 10.7M<sup>2</sup> SD (1)

Kitchen 3.4M<sup>2</sup>

| SD        | SMOKE DETECTOR                                                                                |
|-----------|-----------------------------------------------------------------------------------------------|
| HD        | HEAT DETECTOR                                                                                 |
| GC        | GAS COOKER                                                                                    |
| FB        | FIRE BLANKET                                                                                  |
| $\bowtie$ | BULKHEAD EMERGENCY LIGHTING<br>TO COMPLY WITH BS5266                                          |
|           | INTERNALLY ILLUMINATED<br>FIRE ESCAPE SIGN (BS 5266)                                          |
| FD30S     | 30min FIRE RESISTANCE DOOR<br>(ALL FIRE DOORS TO HAVE INTUMESCENT<br>STRIPS AND SELF CLOSERS) |
| <b></b>   | RED OUTLINED AREAS ARE PART OF THE PROPERTY                                                   |