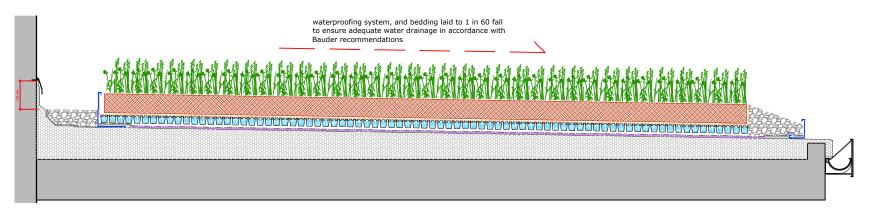

Extensive / Biodiverse Substrate depth:

100 mm min

DES40 Drainage Board (Refer to the specification for the correct board to be used)

Bauder Filter Fleece Bauder Protection Mat

Bauder PE Foil

Additional Bauder Capping Sheet / Membrane to secure the metal trim

Warm roof waterproofing system with bitumen membrane

Deck / Substrate

Vegetation barrier:

## 100mm min deep & 300mm min wide

Edge / Drainage trim. Secured in place by separate pieces of torch applied Bauder Plant-E Capping Sheet.

For vegetation/substrate build-up depths greater than 150mm, a bespoke perforated edge/drainage trim is required.