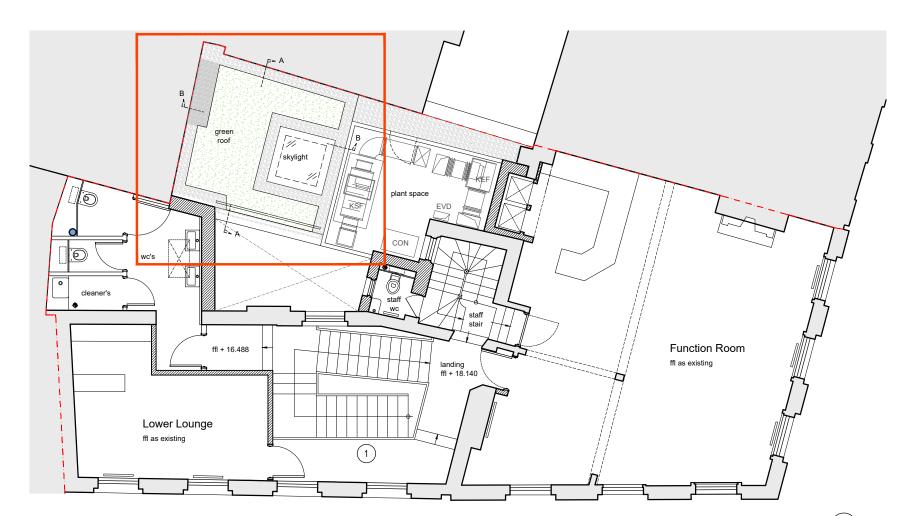

Section A: 1:20



Section B: 1:20





Plug Plants

Vegetation Termination Detail; not to scale

## **DETAIL KEY**:



Plug / Seed Mix Planting or Bauder XF118 UK Native Species Wildflower Blanket

(Vegetation type is indicative only. Refer to the Schedule of Planting for the correct vegetation to be Used)



Extensive / Biodiverse Substrate depth:

100 mm min

DES40 Drainage Board (Refer to the specification for the correct board to be used)

Bauder Filter Fleece Bauder Protection Mat

Bauder PE Foil

Additional Bauder Capping Sheet / Membrane to secure the metal trim

Warm roof waterproofing system with bitumen membrane

Deck / Substrate



Vegetation barrier:

## 100mm min deep & 300mm min wide

Edge / Drainage trim. Secured in place by separate pieces of torch applied Bauder Plant-E Capping Sheet.

For vegetation/substr