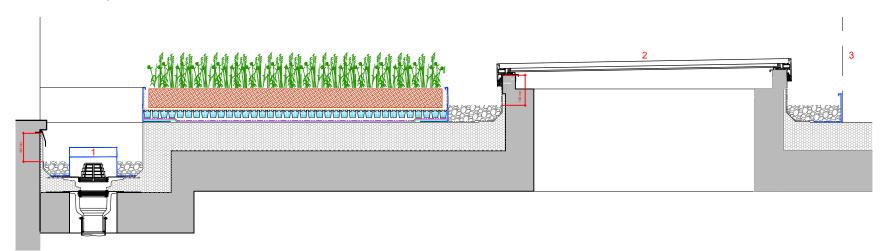

- Bauder compact rainwater outlet with leaf guard
- walk-on glazed rooflight
- line of external plant enclosure

**NOTE:** system saturated weight, excluding waterproofing system and planting (from): 140Kg/m<sup>2</sup>