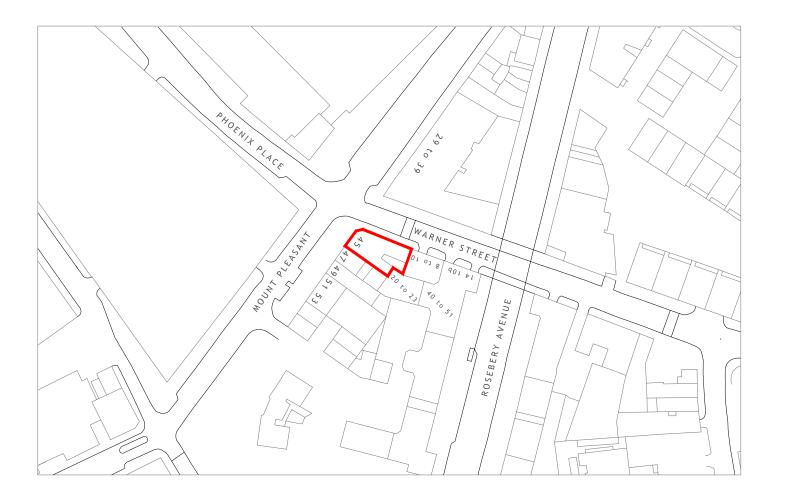

Status

PLANNING

Client

Bohemia Club

Project

The Apple Tree Public House 45 Mount Pleasant London WC1X 0AE

Drawing

Location Plan

Project No. Drawing No. Revision
18003 BHM-A-P-001 P01
Scale @ A3 Drawn By
1:1250 AMe

palmer lunn architects

www.palmerlunn.com