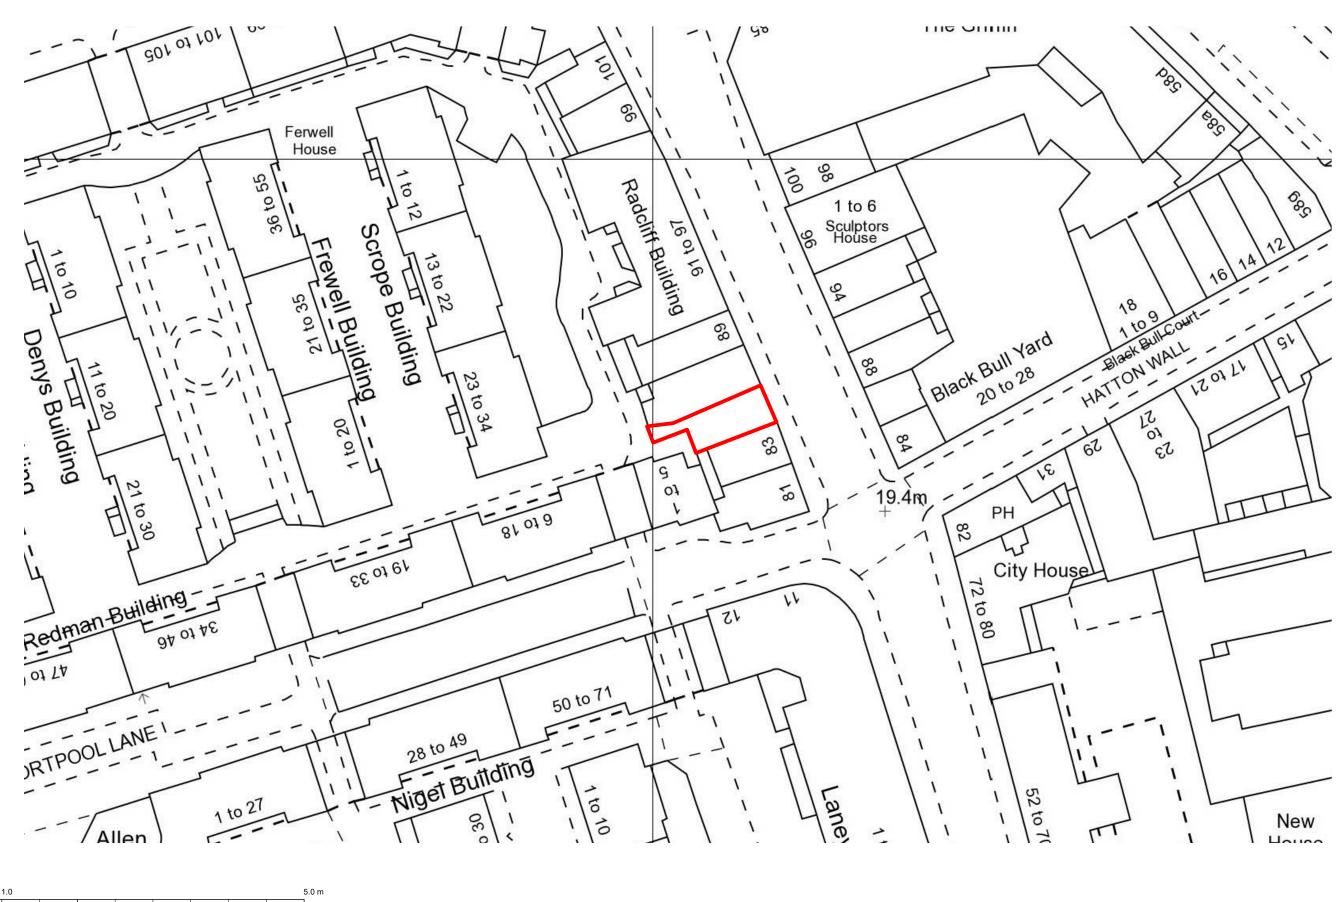

Design Lead: Project No. Do not scale directly from drawing. All dimensions to be checked on site prior to construction or fabrication of any elements DATE COMMENTS 116 1:500 All dimensions are from structure-to-structure unless indicated otherwise. MATHESON WHITELEY Project Origination Date 85, Leather Lane, NW1 YY.MM.DD 20.09.01 Any discrepencies between figured dimensions to be reported to architect for clarification prior to commencing work. Various updates \* changes bubbled Elements of structure and services are indicated for coordination purposes. For full structural and services layouts refer to Structural and Services Engineer's drawings. Unit 2, 1-7 Orsman Road, Drawing Title Status Site Plan Planning London N1 5RA +44 (0)207 033 3589 studio@mathesonwhiteley.com For legend see cover sheet. © Copyright reserved. 0002