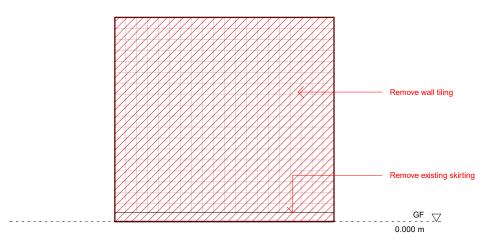

Existing Internal Elevation G.01 - 1

1:50

Remove wall tiling

Remove existing wall

Remove existing doors and architrave

GF 

0.000 m

Existing Internal Elevation G.01 - 2
1:50