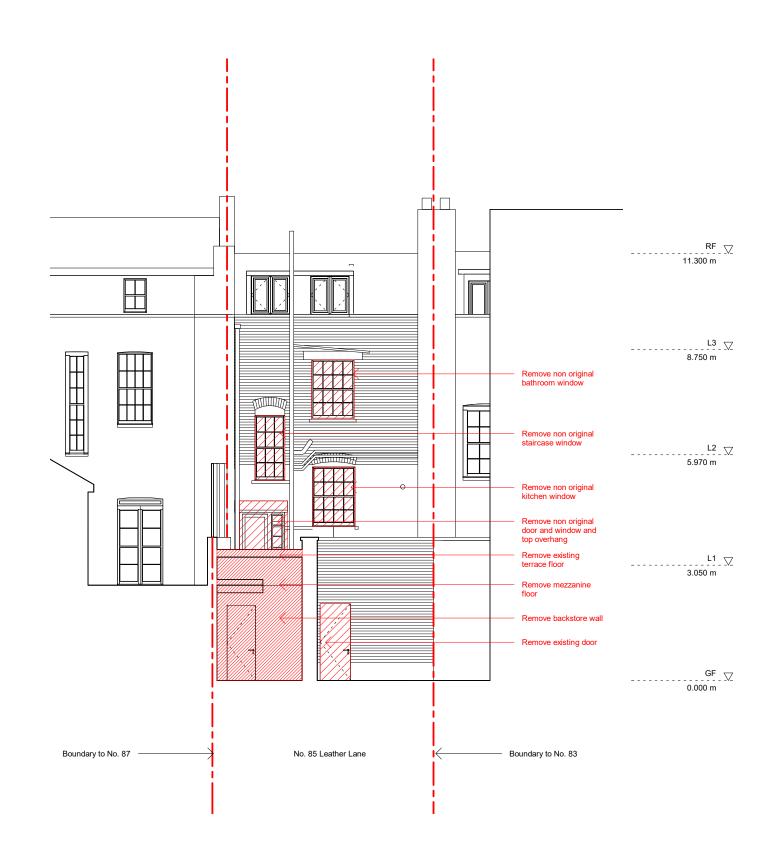

1.0

5.0 m

5.0 m

1.0

| 0.0 1.0                                                          |                                                                                                                                                             | 5.0 m                                                                                         |                               |               |                                  |                      |         |
|------------------------------------------------------------------|-------------------------------------------------------------------------------------------------------------------------------------------------------------|-----------------------------------------------------------------------------------------------|-------------------------------|---------------|----------------------------------|----------------------|---------|
| Design Lead:                                                     | NOTES                                                                                                                                                       | Do not scale directly from drawing. All dimensions to be checked on site prior to             | V DATE<br>COMMENTS            | Project No.   | 116                              | Scale                | 1:50    |
| MATHESON WHITELEY                                                | All dimensions are from structure-to-structure unless indicated otherwise.                                                                                  | construction or fabrication of any elements.  Any discrepencies between figured dimensions to | YY.MM.DD<br>Various updates - | Project       | 85, Leather Lane, NW1            | Origination Date 20. | 0.09.01 |
| Unit 2, 1-7 Orsman Road,<br>London N1 5RA<br>+44 (0)207 033 3589 | Elements of structure and services are indicated<br>for coordination purposes. For full structural and<br>services layouts refer to Structural and Services | be reported to architect for clarification prior to commencing work.                          | * changes bubbled             | Drawing Title | Existing B.02 Internal Elevation |                      | anning  |
| studio@mathesonwhiteley.com                                      | Engineer's drawings.                                                                                                                                        | For legend see cover sheet.  © Copyright reserved.                                            |                               |               |                                  | Drawing No. 0402     | Rev     |