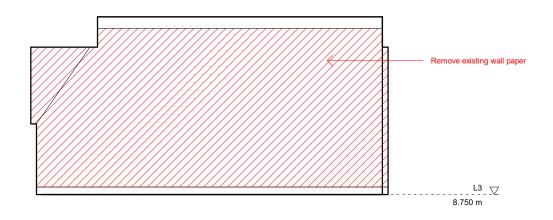

| Engineer's drawings.                                                                                                                                        | For legend see cover sheet.                                                                   |     |                            |               | Lievation                           | Drawing No.      | Rev      |
| studio@mathesonwhiteley.com               |                                                                                                                                                             | © Copyright reserved.                                                                         |     |                            |               |                                     |                  | 0415     |



Existing Internal Elevation 3.01 - 1

1:50



Existing Internal Elevation 3.01 - 2
1:50





Existing Internal Elevation 3.01 - 4
1:50

| 0.0 1.0                                            |                                                                                                                                                             | 5.0 m                                                                                         |     |                            |               |                                     |                  |         |    |
|----------------------------------------------------|-------------------------------------------------------------------------------------------------------------------------------------------------------------|------------------