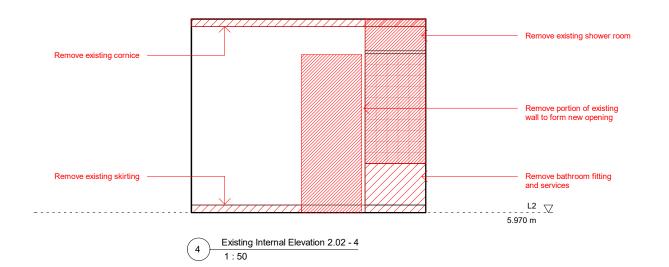

5.0 m Design Lead: Project No. Do not scale directly from drawing. All dimensions to be checked on site prior to construction or fabrication of any elements. DATE COMMENTS 116 1:50 All dimensions are from structure-to-structure unless indicated otherwise. Origination Date MATHESON WHITELEY Project YY.MM.DD 85, Leather Lane, NW1 20.09.01 Any discrepencies between figured dimensions to be reported to architect for clarification prior to commencing work. Various updates \* changes bubbled Elements of structure and services are indicated for coordination purposes. For full structural and services layouts refer to Structural and Services Engineer's drawings. Unit 2, 1-7 Orsman Road, Drawing Title Existing 2.02 Internal Planning London N1 5RA +44 (0)207 033 3589 studio@mathesonwhiteley.com Elevation For legend see cover sheet. © Copyright reserved. 0414