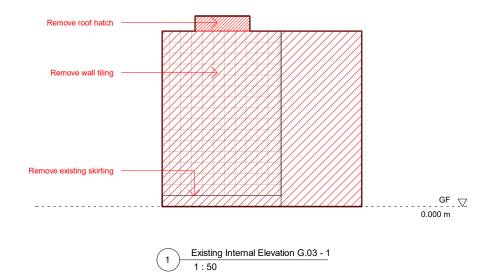

Existing Internal Elevation G.03 - 2

1:50

Existing Internal Elevation G.03 - 4
1:50

| 0.0 | 1.0 |  |  |  | 5.0 m |
|-----|-----|--|--|--|-------|
|     |     |  |  |  | 7     |
|     |     |  |  |  |       |