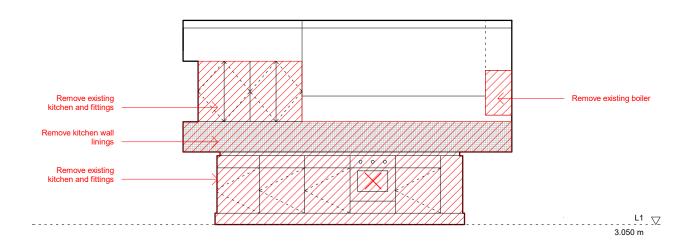

Remove existing boiler

Remove kitchen wall linings

Remove existing non original kitchen window and sill

Remove existing kitchen and fittings

L1 

3.050 m

Existing Internal Elevation 1.02 - 1
1:50

Existing Internal Elevation 1.02 - 2

1:50

Remove existing kitchen and fittings

Remove existing kitchen wall linings

Remove existing kitchen and fittings

Remove kitchen wall linings

Existing Internal Elevation 1.02 - 3
1:50

Existing Internal Elevation 1.02 - 4
1:50