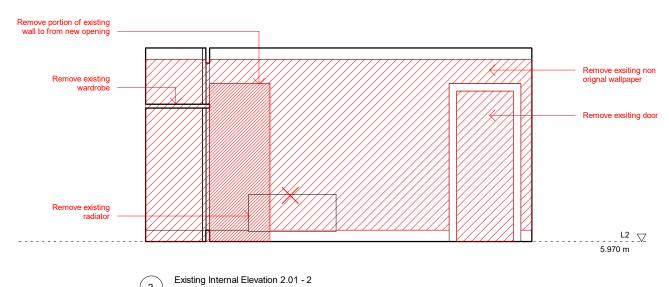

Significant States | Existing Internal Elevation 2.01 - 3 | 1 : 50

Existing Internal Elevation 2.01 - 4

1:50

1:50

| 0.0 1.0                                            |                                                                                                                                                             | 5.0 m                                                                                         |     |                               |  |               |                                     |                  |          |
|----------------------------------------------------|-------------------------------------------------------------------------------------------------------------------------------------------------------------|-----------------------------------------------------------------------------------------------|-----|-------------------------------|--|---------------|-------------------------------------|------------------|----------|
| Design Lead:                                       | NOTES                                                                                                                                                       | Do not scale directly from drawing. All dimensions to be checked on site prior to             | REV | DATE<br>COMMENTS              |  | Project No.   | 116                                 | Scale            | 1 : 50   |
| MATHESON WHITELEY                                  | All dimensions are from structure-to-structure unless indicated otherwise.                                                                                  | construction or fabrication of any elements.  Any discrepencies between figured dimensions to | A   | YY.MM.DD<br>Various updates - |  | Project       | 85, Leather Lane, NW1               | Origination Date | 20.09.01 |
| Unit 2, 1-7 Orsman Road,<br>London N1 5RA          | Elements of structure and services are indicated<br>for coordination purposes. For full structural and<br>services layouts refer to Structural and Services | be reported to architect for clarification prior to commencing work.                          |     | * changes bubbled             |  | Drawing Title | Existing 2.01 Internal<br>Elevation | Status           | Planning |
| +44 (0)207 033 3589<br>studio@mathesonwhiteley.com | Engineer's drawings.                                                                                                                                        | For legend see cover sheet.  © Copyright reserved.                                            |     |                               |  |               | Elevation                           | Drawing No.      | 0413 Rev |