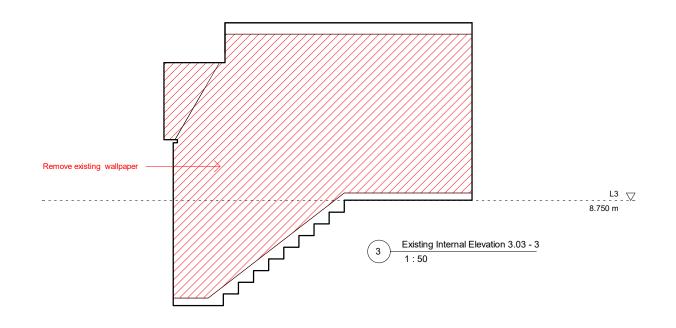

Existing Internal Elevation 3.03 - 2
1:50

| ( | 0.0 | 1.0 |  |  |  | 5.0 m |
|---|-----|-----|--|--|--|-------|
| ſ |     |     |  |  |  | 1     |
|   |     |     |  |  |  |       |

| Design Lead:                              | NOTES                                                                                                                                                       | Do not scale directly from drawing. All dimensions to be checked on site prior to             | REV | DATE<br>COMMENTS              | Project No.   | 116                                 | Scale            | 1 : 50   |
|-------------------------------------------|-------------------------------------------------------------------------------------------------------------------------------------------------------------|-----------------------------------------------------------------------------------------------|-----|-------------------------------|---------------|-------------------------------------|------------------|----------|
| MATHESON WHITELEY                         | All dimensions are from structure-to-structure unless indicated otherwise.                                                                                  | construction or fabrication of any elements.  Any discrepencies between figured dimensions to | A   | YY.MM.DD<br>Various updates - | Project       | 85, Leather Lane, NW1               | Origination Date | 20.09.01 |
| Unit 2, 1-7 Orsman Road,<br>London N1 5RA | Elements of structure and services are indicated<br>for coordination purposes. For full structural and<br>services layouts refer to Structural and Services | be reported to architect for clarification prior to commencing work.                          |     | * changes bubbled             | Drawing Title | Existing 3.03 Internal<br>Elevation | Status           | Planning |
| +44 (0)207 033 3589                       | Engineer's drawings.                                                                                                                                        | For legend see cover sheet.                                                                   |     |                               |               | Elevation                           | Drawing No.      | Rev      |
| studio@mathesonwhiteley.com               |                                                                                                                                                             | © Copyright reserved.                                                                         |     |                               |               |                                     |                  | 0418     |