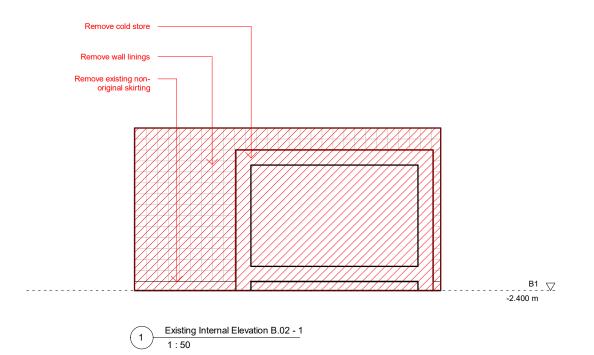

1.0

5.0 m

5.0 m

1.0

| 0.0 1.0                                                          |                                                                                                                                                             | 5.0 m                                                                                         |                               |               |                                  |                      |         |
|------------------------------------------------------------------|-------------------------------------------------------------------------------------------------------------------------------------------------------------|-----------------------------------------------------------------------------------------------|-------------------------------|---------------|----------------------------------|----------------------|---------|
| Design Lead:                                                     | NOTES                                                                                                                                                       | Do not scale directly from drawing. All dimensions to be checked on site prior to             | V DATE<br>COMMENTS            | Project No.   | 116                              | Scale                | 1:50    |
| MATHESON WHITELEY                                                | All dimensions are from structure-to-structure unless indicated otherwise.                                                                                  | construction or fabrication of any elements.  Any discrepencies between figured dimensions to | YY.MM.DD<br>Various updates - | Project       | 85, Leather Lane, NW1            | Origination Date 20. | 0.09.01 |
| Unit 2, 1-7 Orsman Road,<br>London N1 5RA<br>+44 (0)207 033 3589 | Elements of structure and services are indicated<br>for coordination purposes. For full structural and<br>services layouts refer to Structural and Services | be reported to architect for clarification prior to commencing work.                          | * changes bubbled             | Drawing Title | Existing B.02 Internal Elevation |                      | anning  |
| studio@mathesonwhiteley.com                                      | Engineer's drawings.                                                                                                                                        | For legend see cover sheet.  © Copyright reserved.                                            |                               |               |                                  | Drawing No. 0402     | Rev     |