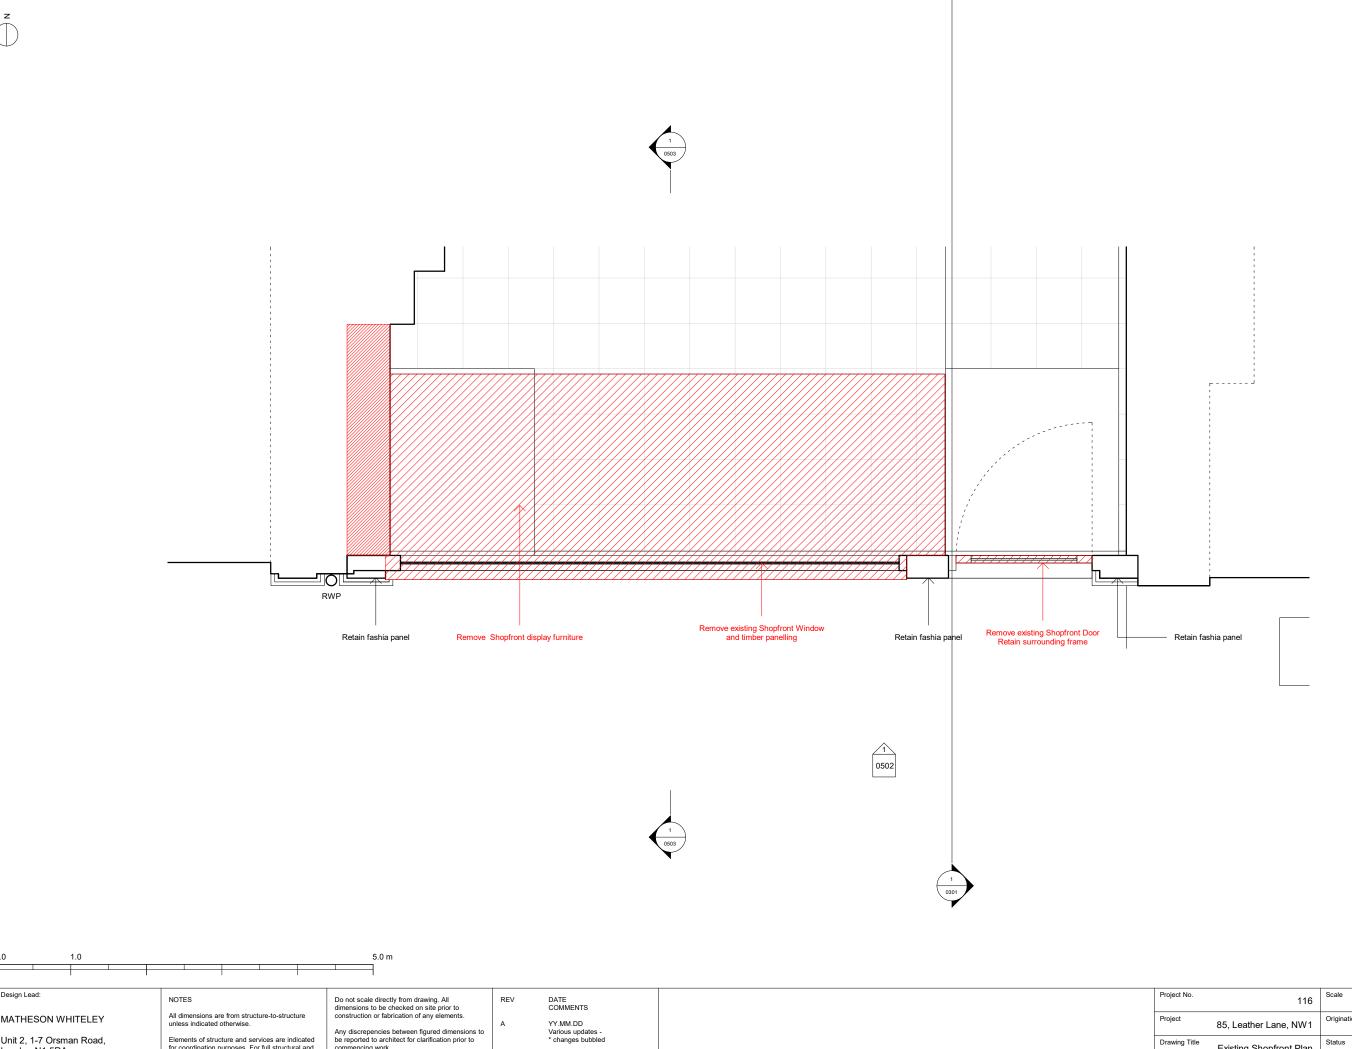

| Design Lead:                                       | NOTES                                                                                                                                                 | Do not scale directly from drawing. All dimensions to be checked on site prior to             | REV | DATE<br>COMMENTS           | Project No.   | 116                     | Scale            | 1 : 25   |
|----------------------------------------------------|-------------------------------------------------------------------------------------------------------------------------------------------------------|-----------------------------------------------------------------------------------------------|-----|----------------------------|---------------|-------------------------|------------------|----------|
| MATHESON WHITELEY                                  | All dimensions are from structure-to-structure unless indicated otherwise.                                                                            | construction or fabrication of any elements.  Any discrepencies between figured dimensions to | A   | YY.MM.DD Various updates - | Project       | 85, Leather Lane, NW1   | Origination Date | 20.09.01 |
| Unit 2, 1-7 Orsman Road,<br>London N1 5RA          | Elements of structure and services are indicated for coordination purposes. For full structural and services layouts refer to Structural and Services | be reported to architect for clarification prior to commencing work.                          |     | * changes bubbled          | Drawing Title | Existing Shopfront Plan | Status           | Planning |
| +44 (0)207 033 3589<br>studio@mathesonwhiteley.com | Engineer's drawings.                                                                                                                                  | For legend see cover sheet.                                                                   |     |                            |               |                         | Drawing No.      | Rev      |
| studio@matriesonwniteley.com                       |                                                                                                                                                       | © Copyright reserved.                                                                         |     |                            |               |                         |                  | 0501     |

|  | Project No.   | 116                        | Scale            |          | 1 : 25 |
|--|---------------|----------------------------|------------------|----------|--------|
|  | Project       | 85, Leather Lane, NW1      | Origination Date | 20.0     | 09.01  |
|  | Drawing Title | Existing Shopfront Section | Status           | Planning |        |
|  |               | Section                    | Drawing No.      |          | Rev    |
|  |               |                            |                  | 0503     |        |