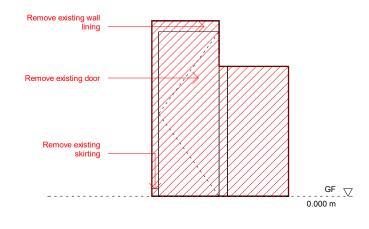

| Design Lead:                                       | NOTES                                                                                                                                                       | Do not scale directly from drawing. All dimensions to be checked on site prior to             | REV | DATE<br>COMMENTS              | Project No.   | 116                                 | Scale            | 1:      | 0  |
|----------------------------------------------------|-------------------------------------------------------------------------------------------------------------------------------------------------------------|-----------------------------------------------------------------------------------------------|-----|-------------------------------|---------------|-------------------------------------|------------------|---------|----|
| MATHESON WHITELEY                                  | All dimensions are from structure-to-structure unless indicated otherwise.                                                                                  | construction or fabrication of any elements.  Any discrepencies between figured dimensions to | A   | YY.MM.DD<br>Various updates - | Project       | 85, Leather Lane, NW1               | Origination Date | 20.09.0 | 11 |
| Unit 2, 1-7 Orsman Road,<br>London N1 5RA          | Elements of structure and services are indicated<br>for coordination purposes. For full structural and<br>services layouts refer to Structural and Services | be reported to architect for clarification prior to commencing work.                          |     | * changes bubbled             | Drawing Title | Existing G.06 Internal<br>Elevation | Status           | Plannii | ıg |
| +44 (0)207 033 3589<br>studio@mathesonwhiteley.com | Engineer's drawings.                                                                                                                                        | For legend see cover sheet.  © Copyright reserved.                                            |     |                               |               | Lievation                           | Drawing No.      | 0408 R  | v  |