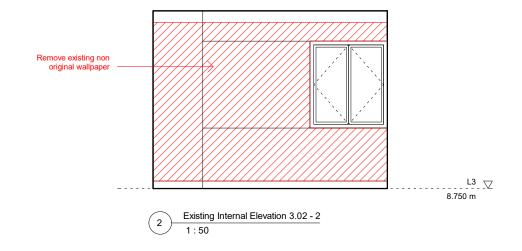

5.0 m

0.0

1.0

| Design Lead:                                       | NOTES                                                                                                                                                 | Do not scale directly from drawing. All dimensions to be checked on site prior to             | REV | DATE<br>COMMENTS              |  | Project No.   | 116                    | Scale            | 1 : 50   |
|----------------------------------------------------|-------------------------------------------------------------------------------------------------------------------------------------------------------|-----------------------------------------------------------------------------------------------|-----|-------------------------------|--|---------------|------------------------|------------------|----------|
| MATHESON WHITELEY                                  | All dimensions are from structure-to-structure unless indicated otherwise.                                                                            | construction or fabrication of any elements.  Any discrepencies between figured dimensions to | А   | YY.MM.DD<br>Various updates - |  | Project       | 85, Leather Lane, NW1  | Origination Date | 20.09.01 |
| Unit 2, 1-7 Orsman Road,<br>London N1 5RA          | Elements of structure and services are indicated for coordination purposes. For full structural and services layouts refer to Structural and Services | be reported to architect for clarification prior to commencing work.                          |     | * changes bubbled             |  | Drawing Title | Existing 3.02 Internal | Status           | Planning |
| +44 (0)207 033 3589<br>studio@mathesonwhiteley.com | Engineer's drawings.                                                                                                                                  | For legend see cover sheet.  © Copyright reserved.                                            |     |                               |  |               | Elevation              | Drawing No.      | 0417 Rev |