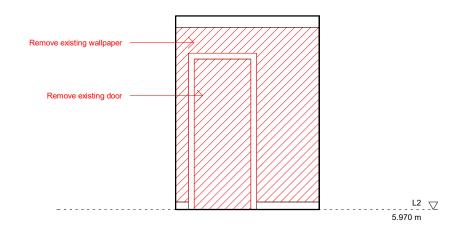

o construction or fabrication of any elements. DATE COMMENTS 116 1:50 All dimensions are from structure-to-structure unless indicated otherwise. Origination Date MATHESON WHITELEY Project YY.MM.DD 85, Leather Lane, NW1 20.09.01 Any discrepencies between figured dimensions to be reported to architect for clarification prior to commencing work. Various updates \* changes bubbled Elements of structure and services are indicated for coordination purposes. For full structural and services layouts refer to Structural and Services Engineer's drawings. Unit 2, 1-7 Orsman Road, Drawing Title Existing 2.02 Internal Planning London N1 5RA +44 (0)207 033 3589 studio@mathesonwhiteley.com Elevation For legend see cover sheet. © Copyright reserved. 0414





Existing Internal Elevation 2.03 - 2

1:50





Existing Internal Elevation 2.03 - 4
1:50

| 0.0 | 1.0 |  | 5.0 m |
|-----|-----|--|-------|
|     |     |  |       |

| Design Lead:                              | NOTES                                                                                                                                                       | Do not scale directly from drawing. All dimensions to be checked on site prior to             | REV | DATE<br>COMMENTS           | Project No.   | 116                                 | Scale            | 1 : 50   |
|-------------------------------------------|-------------------------------------------------------------------------------------------------------------------------------------------------------------|---------------------------------------------------------