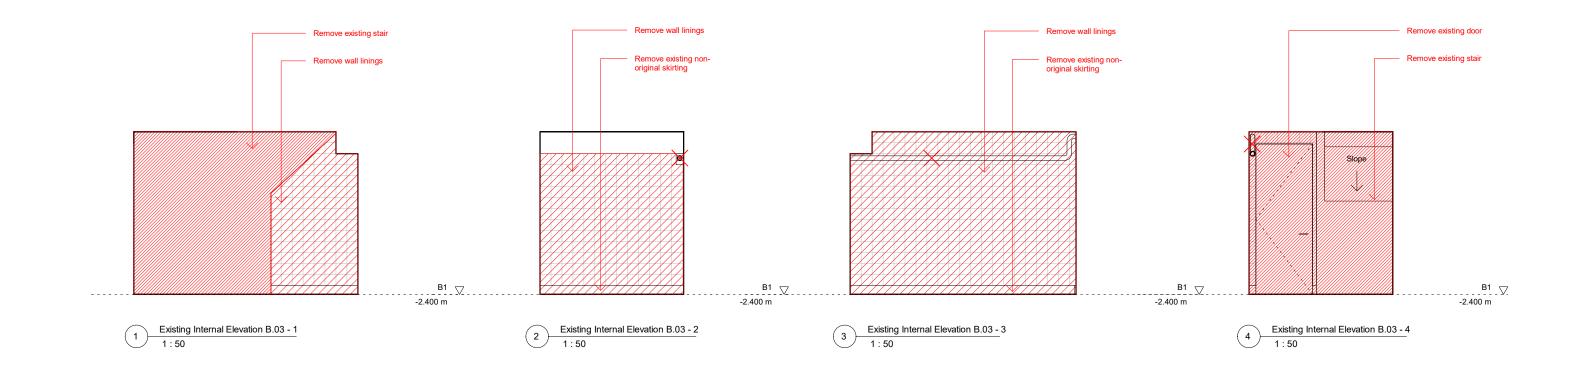

f structure and services are indicated<br>for coordination purposes. For full structural and<br>services layouts refer to Structural and Services | be reported to architect for clarification prior to commencing work.                          | * changes bubbled             | Drawing Title | Existing B.02 Internal Elevation |                      | anning  |
| studio@mathesonwhiteley.com                                      | Engineer's drawings.                                                                                                                                        | For legend see cover sheet.  © Copyright reserved.                                            |                               |               |                                  | Drawing No. 0402     | Rev     |









Existing Internal Elevation G.01 - 1

1:50

Remove wall tiling

Remove existing wall

Remove existing doors and architrave

GF 

0.000 m

Existing Internal Elevation G.01 - 2
1:50





Existing Internal Elevation G.01 - 4
1:50

| C | 0.0 | 1.0 |   |  |   | 5.0 m |
|---|-----|-----|---|--|---|-------|
|   |     |     |   |  |   |       |
|   |     | ļ   | l |  | l | 1     |
|   |     |     |   |  |   |       |

| Design Lead:                                       | NOTES                                                                                                                                                       | Do not scale directly from drawing. All dimensions to be checked on site prior to             | REV | DATE<br>COMMENTS              | Project No. 1