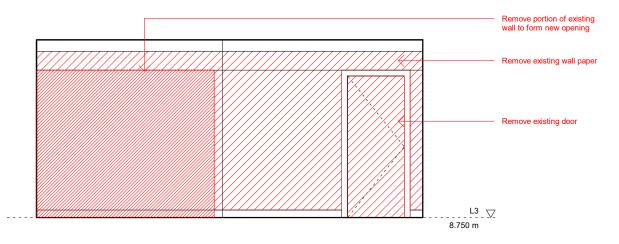

Existing Internal Elevation 3.01 - 1

1:50

Existing Internal Elevation 3.01 - 2
1:50

Existing Internal Elevation 3.01 - 4
1:50

| 0.0 1.0                                            |                                                                                                                                                             | 5.0 m                                                                                         |     |                            |               |                                     |                  |         |    |
|----------------------------------------------------|-------------------------------------------------------------------------------------------------------------------------------------------------------------|-----------------------------------------------------------------------------------------------|-----|----------------------------|---------------|-------------------------------------|------------------|---------|----|
| Design Lead:                                       | NOTES                                                                                                                                                       | Do not scale directly from drawing. All dimensions to be checked on site prior to             | REV | DATE<br>COMMENTS           | Project No.   | 116                                 | Scale            | 1:      | 50 |
| MATHESON WHITELEY                                  | All dimensions are from structure-to-structure unless indicated otherwise.                                                                                  | construction or fabrication of any elements.  Any discrepencies between figured dimensions to | A   | YY.MM.DD Various updates - | Project       | 85, Leather Lane, NW1               | Origination Date | 20.09.0 | )1 |
| Unit 2, 1-7 Orsman Road,<br>London N1 5RA          | Elements of structure and services are indicated<br>for coordination purposes. For full structural and<br>services layouts refer to Structural and Services | be reported to architect for clarification prior to commencing work.                          |     | * changes bubbled          | Drawing Title | Existing 3.01 Internal<br>Elevation | Status           | Plannii | ıg |
| +44 (0)207 033 3589<br>studio@mathesonwhiteley.com | Engineer's drawings.                                                                                                                                        | For legend see cover sheet.                                                                   |     |                            | 1             | Lievation                           | Drawing No.      | Re      | :V |
| ,                                                  |                                                                                                                                                             | © Copyright reserved.                                                                         |     |                            | 1             |                                     |                  | 0416    |    |