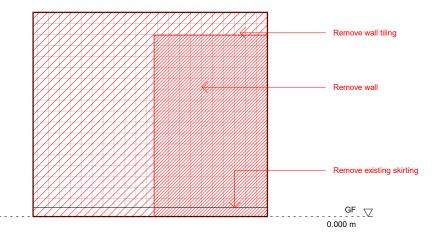

Existing Internal Elevation G.01 - 1

1:50

Remove wall tiling

Remove existing wall

Remove existing doors and architrave

GF 

0.000 m

Existing Internal Elevation G.01 - 2
1:50