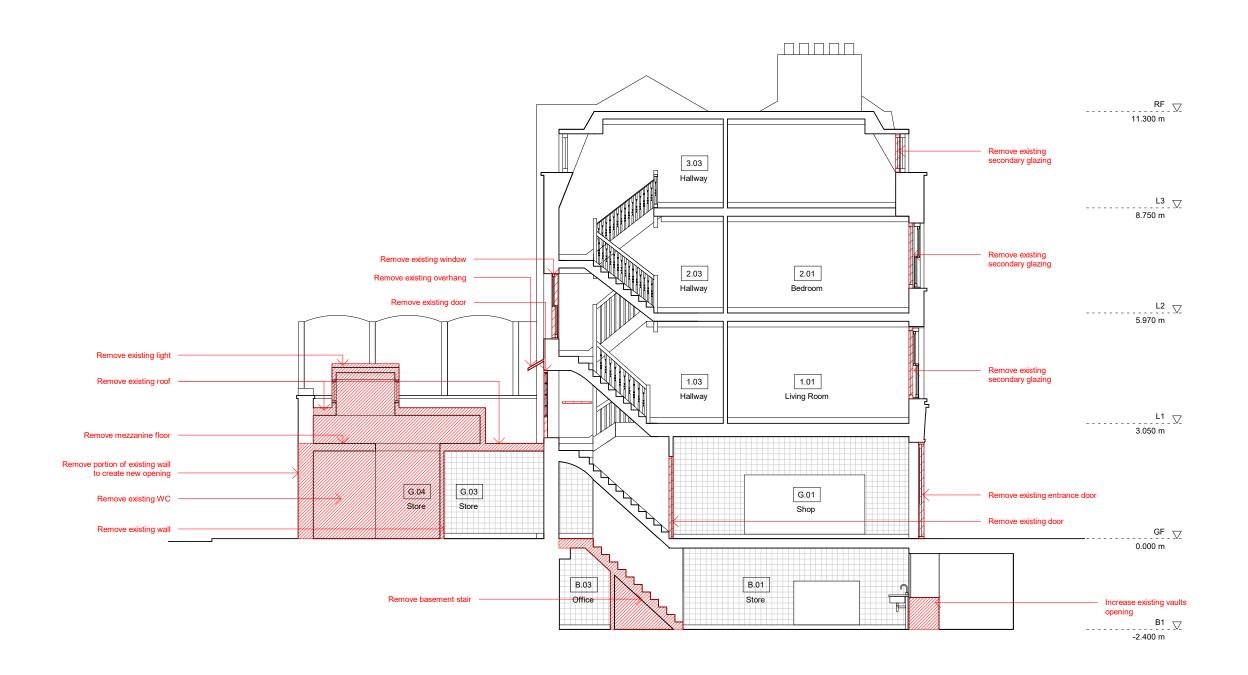

1.0

5.0 m

5.0 m

1.0

| 0.0 1.0                                                          |                                                                                                                                                             | 5.0 m                                                                                         |                               |               |                                  |                      |         |
|------------------------------------------------------------------|-------------------------------------------------------------------------------------------------------------------------------------------------------------|-----------------------------------------------------------------------------------------------|-------------------------------|---------------|----------------------------------|----------------------|---------|
| Design Lead:                                                     | NOTES                                                                                                                                                       | Do not scale directly from drawing. All dimensions to be checked on site prior to             | V DATE<br>COMMENTS            | Project No.   | 116                              | Scale                | 1:50    |
| MATHESON WHITELEY                                                | All dimensions are from structure-to-structure unless indicated otherwise.                                                                                  | construction or fabrication of any elements.  Any discrepencies between figured dimensions to | YY.MM.DD<br>Various updates - | Project       | 85, Leather Lane, NW1            | Origination Date 20. | 0.09.01 |
| Unit 2, 1-7 Orsman Road,<br>London N1 5RA<br>+44 (0)207 033 3589 | Elements of structure and services are indicated<br>for coordination purposes. For full structural and<br>services layouts refer to Structural and Services | be reported to architect for clarification prior to commencing work.                          | * changes bubbled             | Drawing Title | Existing B.02 Internal Elevation |                      | anning  |
| studio@mathesonwhiteley.com                                      | Engineer's drawings.                                                                                                                                        | For legend see cover sheet.  © Copyright reserved.                                            |                               |               |                                  | Drawing No. 0402     | Rev     |