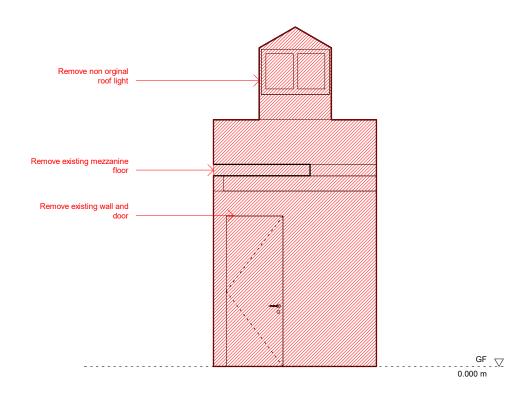

1:50

Existing Internal Elevation G.04 - 3

1:50

5.0 m

Remove non orginal roof light

Remove existing mezzanine floor

Remove portion of orignal wall to create new opening

Remove existing WC and services