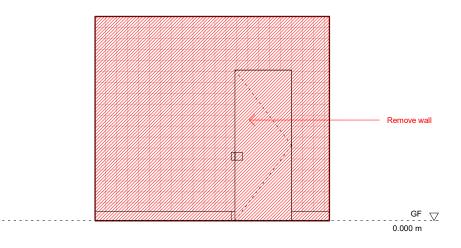

Existing Internal Elevation G.03 - 2

1:50

Existing Internal Elevation G.03 - 4
1:50

| 0.0 | 1.0 |  |  |  | 5.0 m |
|-----|-----|--|--|--|-------|
|     |     |  |  |  | 7     |
|     |     |  |  |  |       |