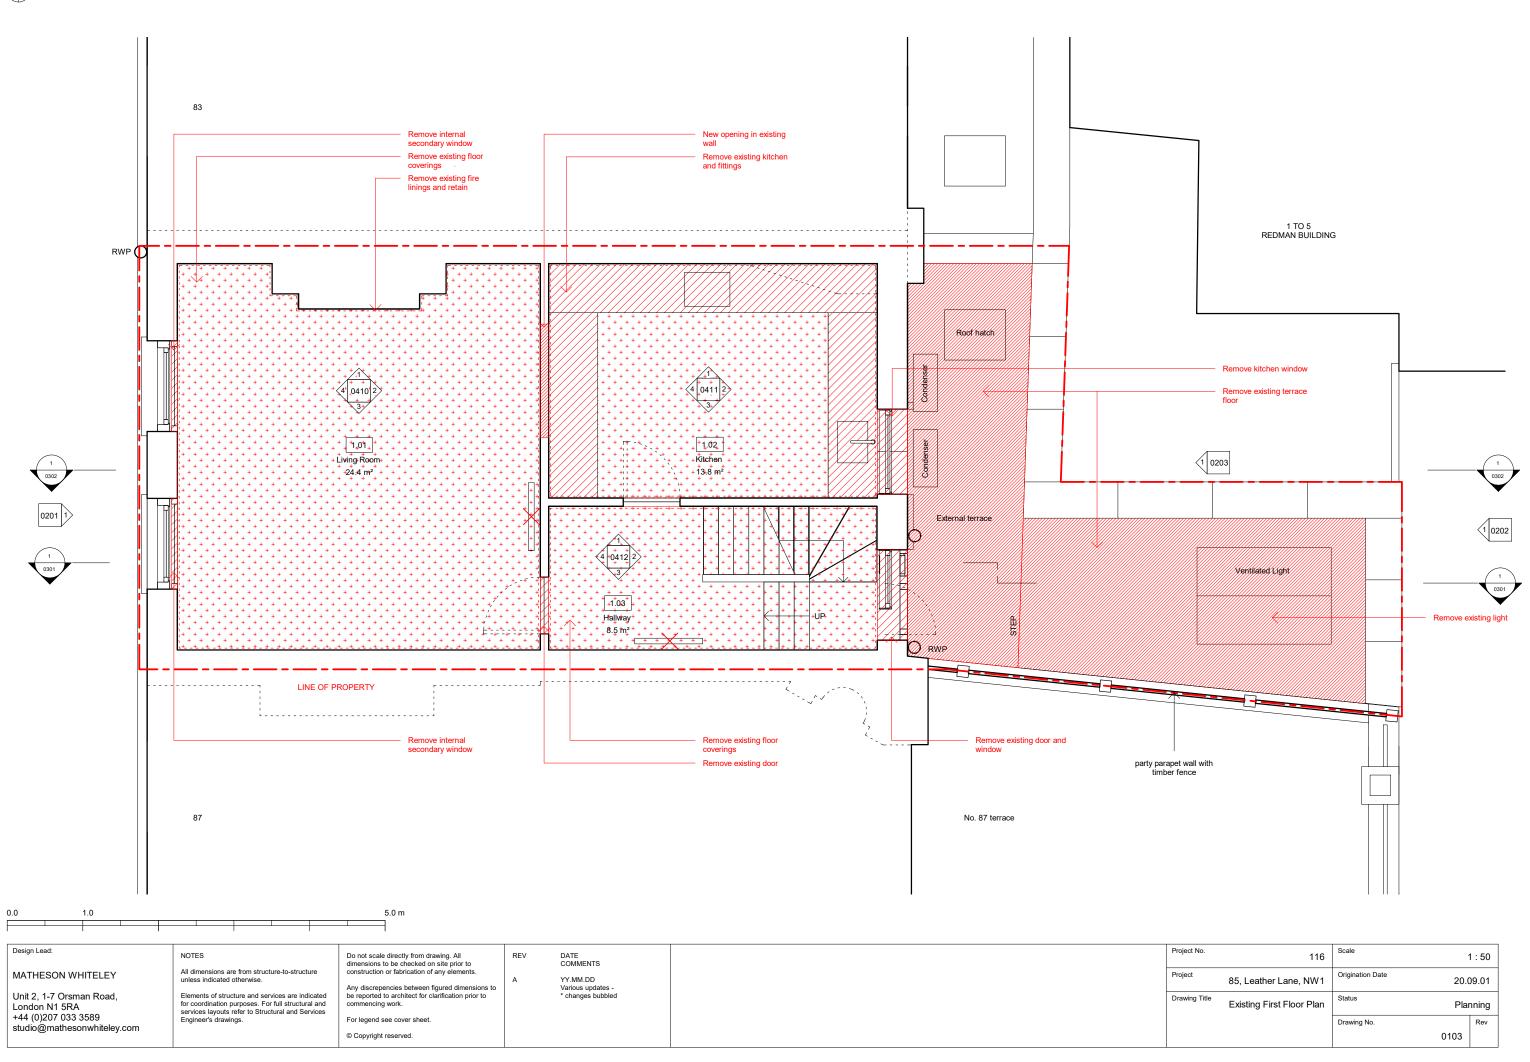

Remove existing boiler

Remove kitchen wall linings

Remove existing non original kitchen window and sill

Remove existing kitchen and fittings

L1 

3.050 m

Existing Internal Elevation 1.02 - 1
1:50

Existing Internal Elevation 1.02 - 2

1:50

Remove existing kitchen and fittings

Remove existing kitchen wall linings

Remove existing kitchen and fittings

Remove kitchen wall linings

Existing Internal Elevation 1.02 - 3
1:50

Existing Internal Elevation 1.02 - 4
1:50