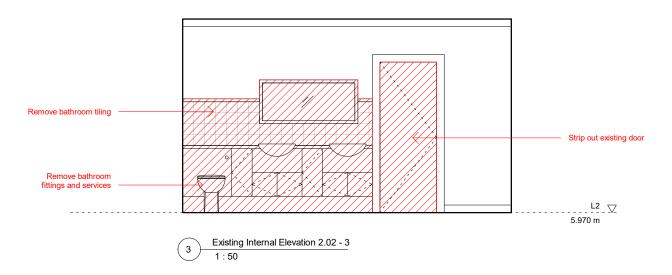

Existing Internal Elevation 2.03 - 2

1:50

Existing Internal Elevation 2.03 - 4
1:50

| 0.0 | 1.0 |  | 5.0 m |
|-----|-----|--|-------|
|     |     |  |       |

| Design Lead:                              | NOTES                                                                                                                                                       | Do not scale directly from drawing. All dimensions to be checked on site prior to             | REV | DATE<br>COMMENTS           | Project No.   | 116                                 | Scale            | 1 : 50   |
|-------------------------------------------|-------------------------------------------------------------------------------------------------------------------------------------------------------------|-----------------------------------------------------------------------------------------------|-----|----------------------------|---------------|-------------------------------------|------------------|----------|
| MATHESON WHITELEY                         | All dimensions are from structure-to-structure unless indicated otherwise.                                                                                  | construction or fabrication of any elements.  Any discrepencies between figured dimensions to | А   | YY.MM.DD Various updates - | Project       | 85, Leather Lane, NW1               | Origination Date | 20.09.01 |
| Unit 2, 1-7 Orsman Road,<br>London N1 5RA | Elements of structure and services are indicated<br>for coordination purposes. For full structural and<br>services layouts refer to Structural and Services | be reported to architect for clarification prior to commencing work.                          |     | * changes bubbled          | Drawing Title | Existing 2.03 Internal<br>Elevation | Status           | Planning |
| +44 (0)207 033 3589                       | Engineer's drawings.                                                                                                                                        | For legend see cover sheet.                                                                   |     |                            |               | Lievation                           | Drawing No.      | Rev      |
| studio@mathesonwhiteley.com               |                                                                                                                                                             | © Copyright reserved.                                                                         |     |                            |               |                                     |                  | 0415     |