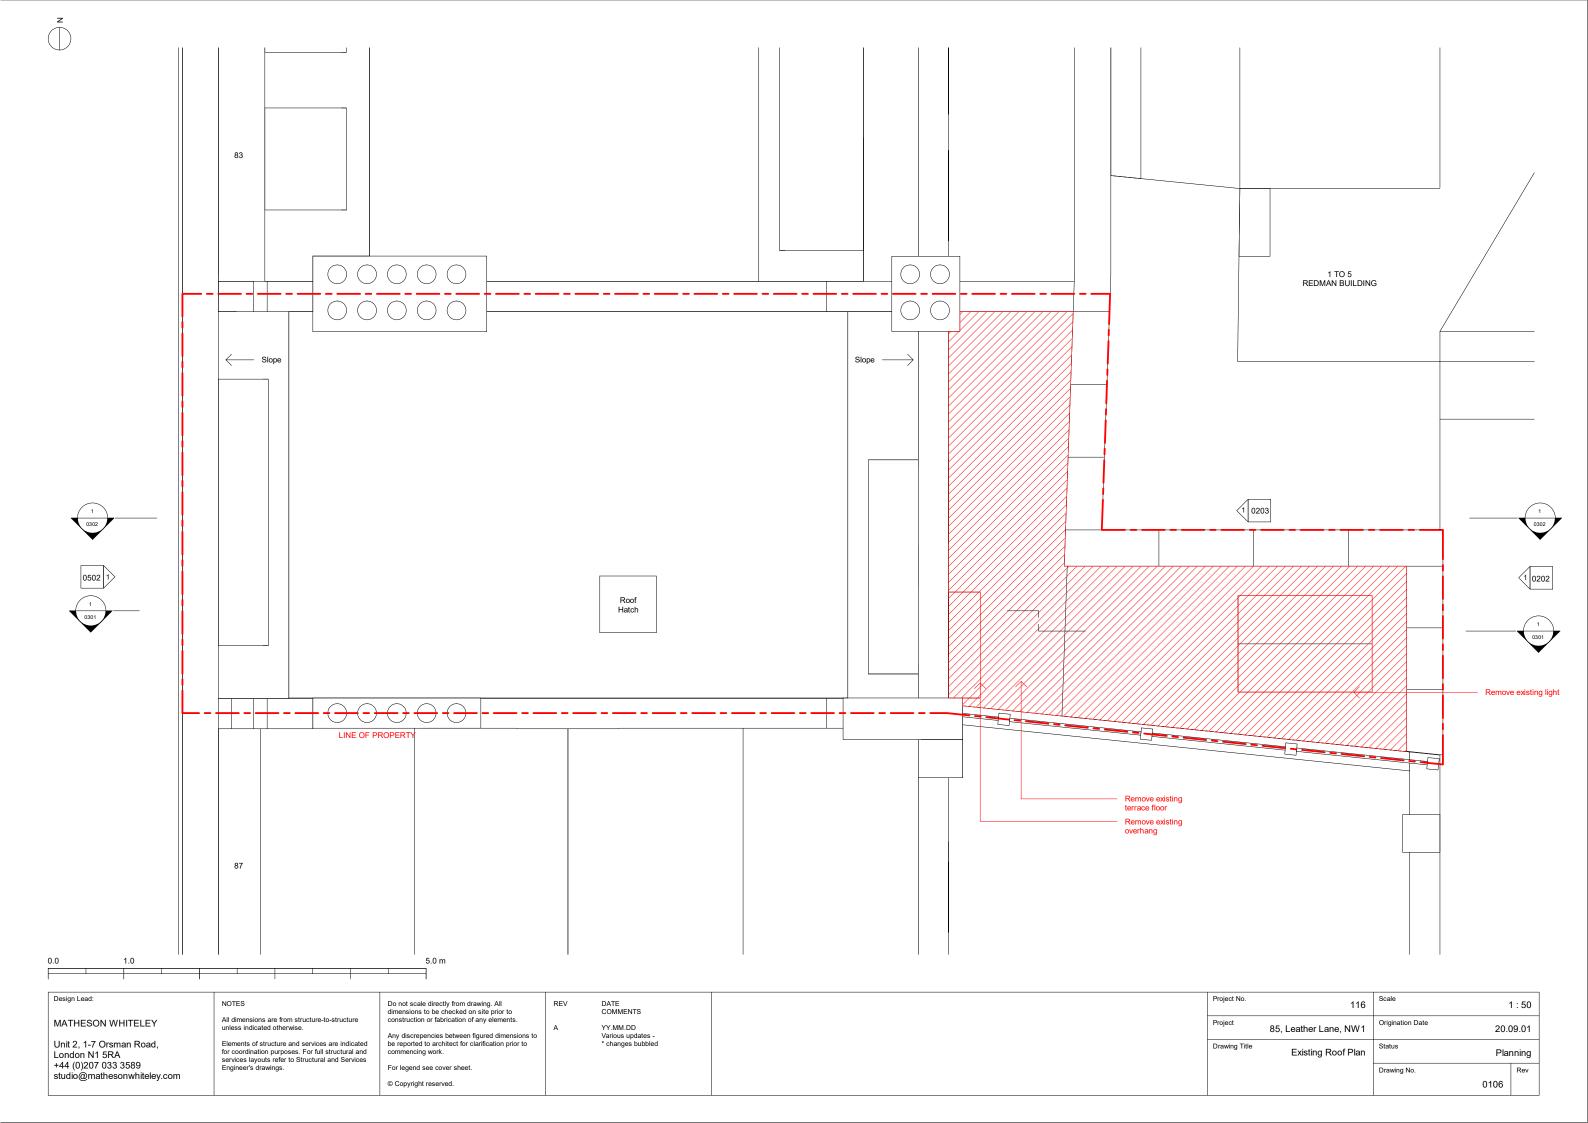

1.0

5.0 m

















5.0 m

1.0













| 0.0 1.0                                                          |                                                                                                                                                             | 5.0 m                                                                                         |                               |               |                                  |                      |         |
|------------------------------------------------------------------|-------------------------------------------------------------------------------------------------------------------------------------------------------------|-----------------------------------------------------------------------------