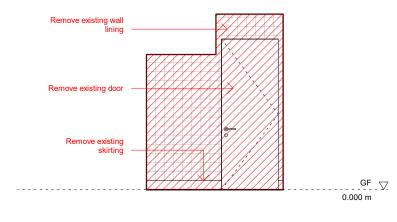

| Design Lead:                                       | NOTES                                                                                                                                                       | Do not scale directly from drawing. All dimensions to be checked on site prior to             | REV | DATE<br>COMMENTS              | Project No.   | 116                                 | Scale            | 1:      | 0  |
|----------------------------------------------------|-------------------------------------------------------------------------------------------------------------------------------------------------------------|-----------------------------------------------------------------------------------------------|-----|-------------------------------|---------------|-------------------------------------|------------------|---------|----|
| MATHESON WHITELEY                                  | All dimensions are from structure-to-structure unless indicated otherwise.                                                                                  | construction or fabrication of any elements.  Any discrepencies between figured dimensions to | A   | YY.MM.DD<br>Various updates - | Project       | 85, Leather Lane, NW1               | Origination Date | 20.09.0 | 11 |
| Unit 2, 1-7 Orsman Road,<br>London N1 5RA          | Elements of structure and services are indicated<br>for coordination purposes. For full structural and<br>services layouts refer to Structural and Services | be reported to architect for clarification prior to commencing work.                          |     | * changes bubbled             | Drawing Title | Existing G.06 Internal<br>Elevation | Status           | Plannii | ıg |
| +44 (0)207 033 3589<br>studio@mathesonwhiteley.com | Engineer's drawings.                                                                                                                                        | For legend see cover sheet.  © Copyright reserved.                                            |     |                               |               | Lievation                           | Drawing No.      | 0408 R  | v  |