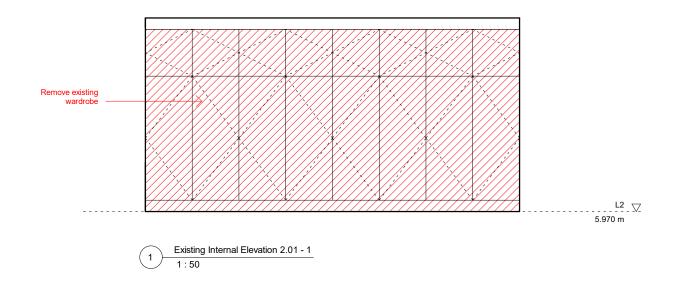

Significant States | Existing Internal Elevation 2.01 - 3 | 1 : 50

Existing Internal Elevation 2.01 - 4

1:50

1:50

| 0.0 1.0                                            |                                                                                                                                                             | 5.0 m                                                                                         |     |                               |  |               |                                     |                  |          |
|----------------------------------------------------|-------------------------------------------------------------------------------------------------------------------------------------------------------------|-----------------------------------------------------------------------------------------------|-----|-------------------------------|--|---------------|-------------------------------------|------------------|----------|
| Design Lead:                                       | NOTES                                                                                                                                                       | Do not scale directly from drawing. All dimensions to be checked on site prior to             | REV | DATE<br>COMMENTS              |  | Project No.   | 116                                 | Scale            | 1 : 50   |
| MATHESON WHITELEY                                  | All dimensions are from structure-to-structure unless indicated otherwise.                                                                                  | construction or fabrication of any elements.  Any discrepencies between figured dimensions to | A   | YY.MM.DD<br>Various updates - |  | Project       | 85, Leather Lane, NW1               | Origination Date | 20.09.01 |
| Unit 2, 1-7 Orsman Road,<br>London N1 5RA          | Elements of structure and services are indicated<br>for coordination purposes. For full structural and<br>services layouts refer to Structural and Services | be reported to architect for clarification prior to commencing work.                          |     | * changes bubbled             |  | Drawing Title | Existing 2.01 Internal<br>Elevation | Status           | Planning |
| +44 (0)207 033 3589<br>studio@mathesonwhiteley.com | Engineer's drawings.                                                                                                                                        | For legend see cover sheet.  © Copyright reserved.                                            |     |                               |  |               | Elevation                           | Drawing No.      | 0413 Rev |