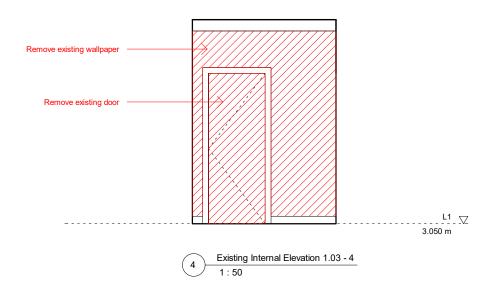

 Drawing No.
 Rev

 0411
 0411

| 0.0 1.0                                            |                                                                                                                                                       | 5.0 m                                                                                         |     |                               |               |                                        |          |
|----------------------------------------------------|-------------------------------------------------------------------------------------------------------------------------------------------------------|-----------------------------------------------------------------------------------------------|-----|-------------------------------|---------------|----------------------------------------|----------|
|                                                    |                                                                                                                                                       |                                                                                               |     |                               |               |                                        |          |
| Design Lead:                                       | NOTES                                                                                                                                                 | Do not scale directly from drawing. All dimensions to be checked on site prior to             | REV | DATE<br>COMMENTS              | Project No.   | 116 Scale                              | 1 : 50   |
| MATHESON WHITELEY                                  | All dimensions are from structure-to-structure unless indicated otherwise.                                                                            | construction or fabrication of any elements.  Any discrepencies between figured dimensions to | A   | YY.MM.DD<br>Various updates - | Project       | 85, Leather Lane, NW1 Origination Date | 20.09.01 |
| Unit 2, 1-7 Orsman Road,<br>London N1 5RA          | Elements of structure and services are indicated for coordination purposes. For full structural and services layouts refer to Structural and Services | be reported to architect for clarification prior to commencing work.                          |     | * changes bubbled             | Drawing Title | Existing 1.03 Internal                 | Planning |
| +44 (0)207 033 3589<br>studio@mathesonwhiteley.com | Engineer's drawings.                                                                                                                                  | For legend see cover sheet.  © Copyright reserved.                                            |     |                               |               | Elevation Drawing No.                  | 0412 Rev |