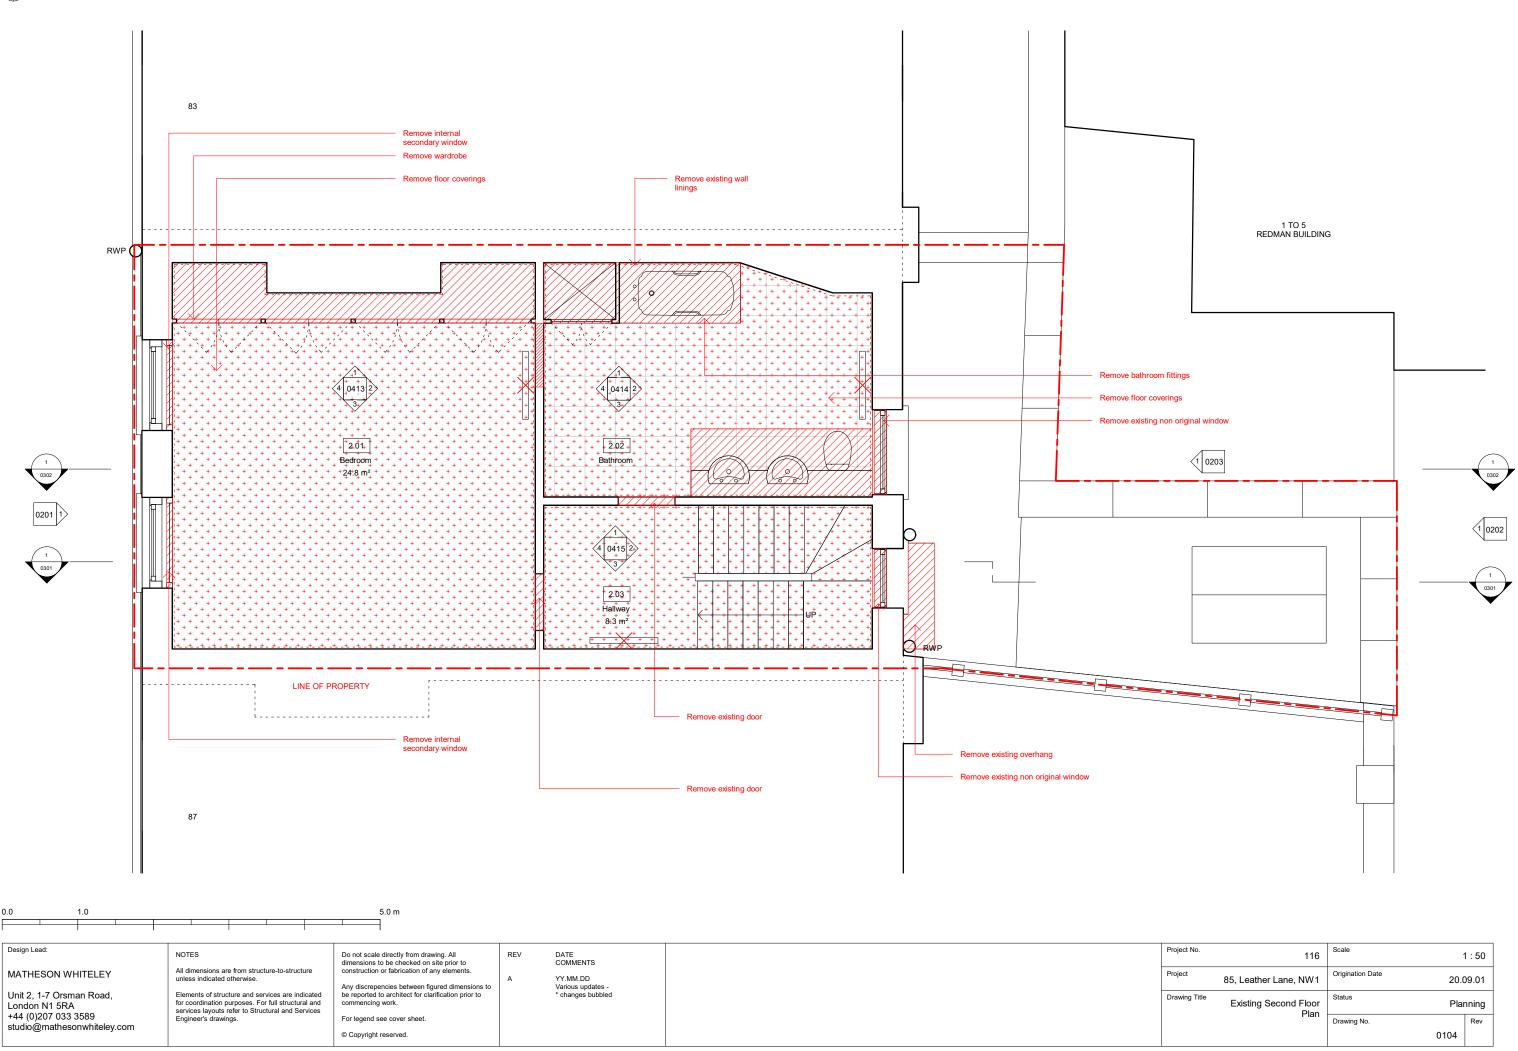

Significant States | Existing Internal Elevation 2.01 - 3 | 1 : 50

Existing Internal Elevation 2.01 - 4

1:50

1:50

| 0.0 1.0                                            |                                                                                                                                                             | 5.0 m                                                                                         |     |                               |  |               |                                     |                  |          |
|----------------------------------------------------|-------------------------------------------------------------------------------------------------------------------------------------------------------------|-----------------------------------------------------------------------------------------------|-----|-------------------------------|--|---------------|-------------------------------------|------------------|----------|
| Design Lead:                                       | NOTES                                                                                                                                                       | Do not scale directly from drawing. All dimensions to be checked on site prior to             | REV | DATE<br>COMMENTS              |  | Project No.   | 116                                 | Scale            | 1 : 50   |
| MATHESON WHITELEY                                  | All dimensions are from structure-to-structure unless indicated otherwise.                                                                                  | construction or fabrication of any elements.  Any discrepencies between figured dimensions to | A   | YY.MM.DD<br>Various updates - |  | Project       | 85, Leather Lane, NW1               | Origination Date | 20.09.01 |
| Unit 2, 1-7 Orsman Road,<br>London N1 5RA          | Elements of structure and services are indicated<br>for coordination purposes. For full structural and<br>services layouts refer to Structural and Services | be reported to architect for clarification prior to commencing work.                          |     | * changes bubbled             |  | Drawing Title | Existing 2.01 Internal<br>Elevation | Status           | Planning |
| +44 (0)207 033 3589<br>studio@mathesonwhiteley.com | Engineer's drawings.                                                                                                                                        | For legend see cover sheet.  © Copyright reserved.                                            |     |                               |  |               | Elevation                           | Drawing No.      | 0413 Rev |

5.0 m Design Lead: Project No. Do not scale directly from drawing. All dimensions to be checked on site prior to construction or fabrication of any elements. DATE COMMENTS 116 1:50 All dimensions are from structure-to-structure unless indicated otherwise. Origination Date MATHESON WHITELEY Project YY.MM.DD 85, Leather Lane, NW1 20.09.01 Any discrepencies between figured dimensions to be reported to architect for clarification prior to commencing work. Various updates \* changes bubbled Elements of structure and services are indicated for coordination purposes. For full structural and services layouts refer to Structural and Services Engineer's drawings. Unit 2, 1-7 Orsman Road, Drawing Title Existing 2.02 Internal Planning London N1 5RA +44 (0)207 033 3589 studio@mathesonwhiteley.com Elevation For legend see cover sheet. © Copyright reserved. 0414

Existing Internal Elevation 2.03 - 2

1:50

Existing Internal Elevation 2.03 - 4
1:50

| 0.0 | 1.0 |  | 5.0 m |
|-----|-----|--|-------|
|     |     |  |       |

| Design Lead:                              | NOTES                                                                                                                                                       | Do not scale directly from drawing. All dimensions to be checked on site prior to             | REV | DATE<br>COMMENTS           | Project No.   | 116                                 | Scale            | 1 : 50   |
|-------------------------------------------|-------------------------------------------------------------------------------------------------------------------------------------------------------------|-----------------------------------------------------------------------------------------------|-----|----------------------------|---------------|-------------------------------------|------------------|----------|
| MATHESON WHITELEY                         | All dimensions are from structure-to-structure unless indicated otherwise.                                                                                  | construction or fabrication of any elements.  Any discrepencies between figured dimensions to | А   | YY.MM.DD Various updates - | Project       | 85, Leather Lane, NW1               | Origination Date | 20.09.01 |
| Unit 2, 1-7 Orsman Road,<br>London N1 5RA | Elements of structure and services are indicated<br>for coordination purposes. For full structural and<br>services layouts refer to Structural and Services | be reported to architect for clarification prior to commencing work.                          |     | * changes bubbled          | Drawing Title | Existing 2.03 Internal<br>Elevation | Status           | Planning |
| +44 (0)207 033 3589                       | Engineer's drawings.                                                                                                                                        | For legend see cover sheet.                                                                   |     |                            |               | Lievation                           | Drawing No.      | Rev      |
| studio@mathesonwhiteley.com               |                                                                                                                                                             | © Copyright reserved.                                                                         |     |                            |               |                                     |                  | 0415     |