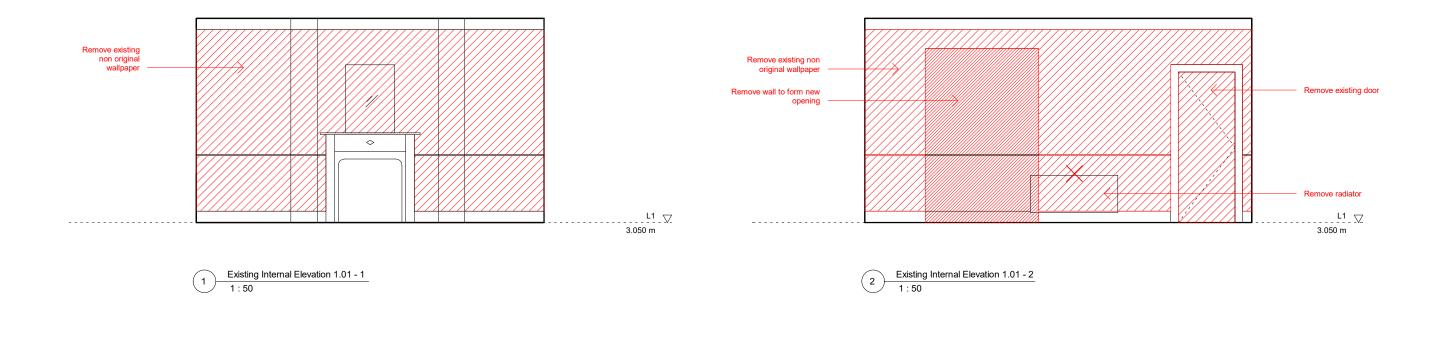

Existing Internal Elevation 1.01 - 3

1:50

Existing Internal Elevation 1.01 - 4

1:50

| 0.0 1.0                                            |                                                                                                                                                             | 5.0 m                                                                                         |     |                               |  |               |                        |                  |          |
|----------------------------------------------------|-------------------------------------------------------------------------------------------------------------------------------------------------------------|-----------------------------------------------------------------------------------------------|-----|-------------------------------|--|---------------|------------------------|------------------|----------|
|                                                    |                                                                                                                                                             |                                                                                               |     |                               |  |               |                        |                  |          |
| Design Lead:                                       | NOTES                                                                                                                                                       | Do not scale directly from drawing. All dimensions to be checked on site prior to             | REV | DATE<br>COMMENTS              |  | Project No.   | 116                    | Scale            | 1 : 50   |
| MATHESON WHITELEY                                  | All dimensions are from structure-to-structure unless indicated otherwise.                                                                                  | construction or fabrication of any elements.  Any discrepencies between figured dimensions to | A   | YY.MM.DD<br>Various updates - |  | Project       | 85, Leather Lane, NW1  | Origination Date | 20.09.01 |
| Unit 2, 1-7 Orsman Road,<br>London N1 5RA          | Elements of structure and services are indicated<br>for coordination purposes. For full structural and<br>services layouts refer to Structural and Services | be reported to architect for clarification prior to commencing work.                          |     | * changes bubbled             |  | Drawing Title | Existing 1.01 Internal | Status           | Planning |
| +44 (0)207 033 3589<br>studio@mathesonwhiteley.com | Engineer's drawings.                                                                                                                                        | For legend see cover sheet.  © Copyright reserved.                                            |     |                               |  |               | Elevation              | Drawing No.      | 0410 Rev |

Remove existing boiler

Remove kitchen wall linings

Remove existing non original kitchen window and sill

Remove existing kitchen and fittings

L1 

3.050 m

Existing Internal Elevation 1.02 - 1
1:50

Existing Internal Elevation 1.02 - 2