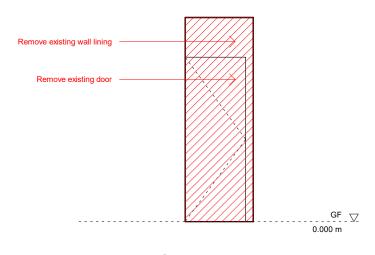

Existing Internal Elevation 1.01 - 3

1:50

Existing Internal Elevation 1.01 - 4

1:50

| 0.0 1.0                                            |                                                                                                                                                             | 5.0 m                                                                                         |     |                               |  |               |                        |                  |          |
|----------------------------------------------------|-------------------------------------------------------------------------------------------------------------------------------------------------------------|-----------------------------------------------------------------------------------------------|-----|-------------------------------|--|---------------|------------------------|------------------|----------|
|                                                    |                                                                                                                                                             |                                                                                               |     |                               |  |               |                        |                  |          |
| Design Lead:                                       | NOTES                                                                                                                                                       | Do not scale directly from drawing. All dimensions to be checked on site prior to             | REV | DATE<br>COMMENTS              |  | Project No.   | 116                    | Scale            | 1 : 50   |
| MATHESON WHITELEY                                  | All dimensions are from structure-to-structure unless indicated otherwise.                                                                                  | construction or fabrication of any elements.  Any discrepencies between figured dimensions to | A   | YY.MM.DD<br>Various updates - |  | Project       | 85, Leather Lane, NW1  | Origination Date | 20.09.01 |
| Unit 2, 1-7 Orsman Road,<br>London N1 5RA          | Elements of structure and services are indicated<br>for coordination purposes. For full structural and<br>services layouts refer to Structural and Services | be reported to architect for clarification prior to commencing work.                          |     | * changes bubbled             |  | Drawing Title | Existing 1.01 Internal | Status           | Planning |
| +44 (0)207 033 3589<br>studio@mathesonwhiteley.com | Engineer's drawings.                                                                                                                                        | For legend see cover sheet.  © Copyright reserved.                                            |     |                               |  |               | Elevation              | Drawing No.      | 0410 Rev |