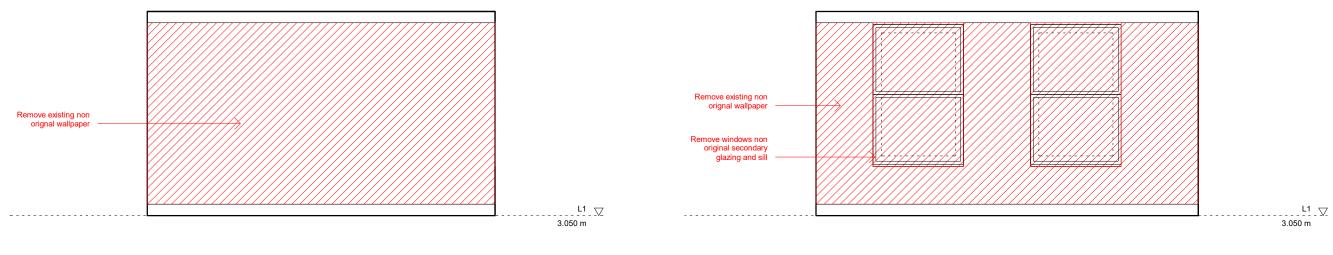

Remove existing boiler

Remove kitchen wall linings

Remove existing non original kitchen window and sill

Remove existing kitchen and fittings

L1 

3.050 m

Existing Internal Elevation 1.02 - 1
1:50

Existing Internal Elevation 1.02 - 2