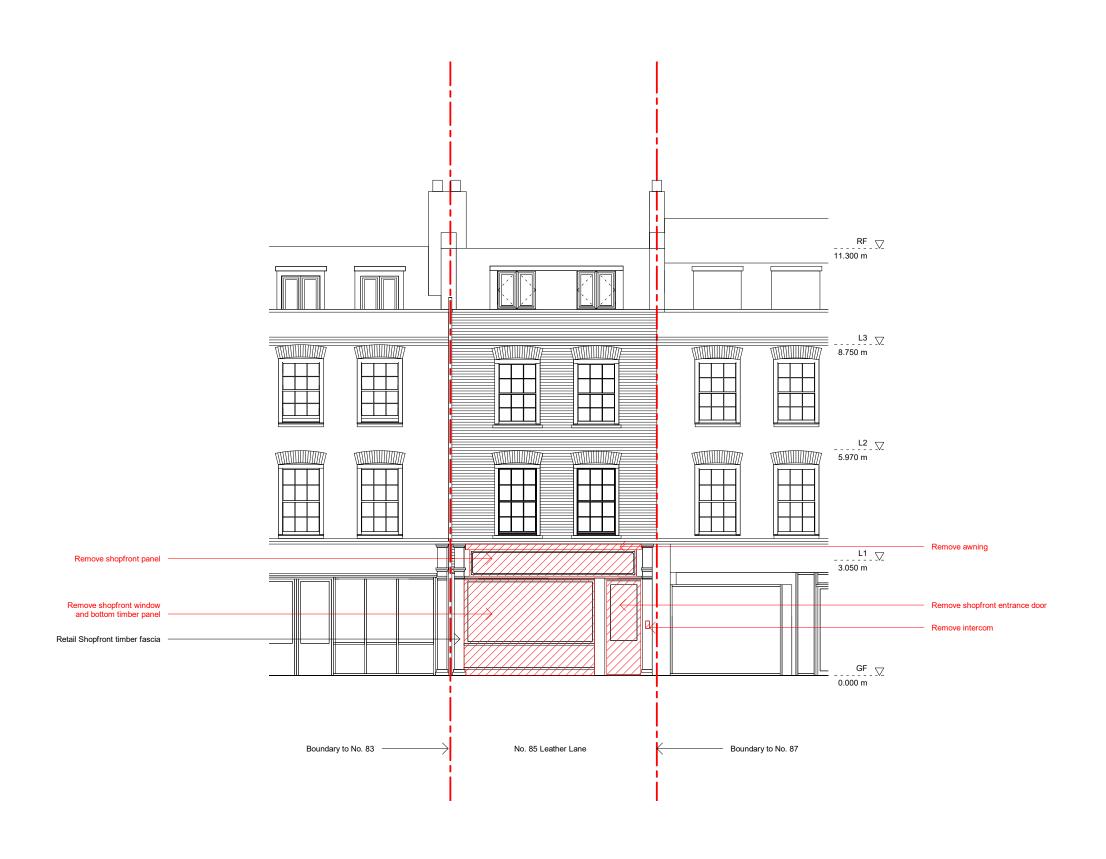

1.0

5.0 m

















5.0 m

1.0













| 0.0 1.0                                                          |                                                                                                                                                             | 5.0 m                                                                                         |                               |               |                                  |                      |         |
|------------------------------------------------------------------|-------------------------------------------------------------------------------------------------------------------------------------------------------------|-------------------------------------------------------------------------------