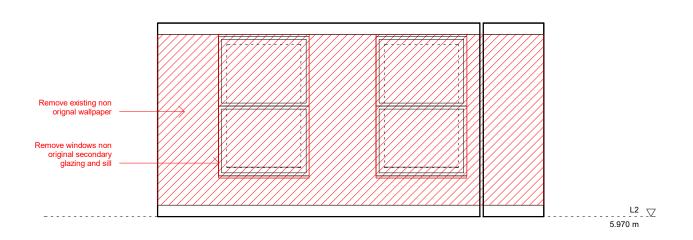

Significant States | Existing Internal Elevation 2.01 - 3 | 1 : 50

Existing Internal Elevation 2.01 - 4

1:50

1:50

| 0.0 1.0                                            |                                                                                                                                                             | 5.0 m                                                                                         |     |                               |  |               |                                     |                  |          |
|----------------------------------------------------|-------------------------------------------------------------------------------------------------------------------------------------------------------------|-----------------------------------------------------------------------------------------------|-----|-------------------------------|--|---------------|-------------------------------------|------------------|----------|
| Design Lead:                                       | NOTES                                                                                                                                                       | Do not scale directly from drawing. All dimensions to be checked on site prior to             | REV | DATE<br>COMMENTS              |  | Project No.   | 116                                 | Scale            | 1 : 50   |
| MATHESON WHITELEY                                  | All dimensions are from structure-to-structure unless indicated otherwise.                                                                                  | construction or fabrication of any elements.  Any discrepencies between figured dimensions to | A   | YY.MM.DD<br>Various updates - |  | Project       | 85, Leather Lane, NW1               | Origination Date | 20.09.01 |
| Unit 2, 1-7 Orsman Road,<br>London N1 5RA          | Elements of structure and services are indicated<br>for coordination purposes. For full structural and<br>services layouts refer to Structural and Services | be reported to architect for clarification prior to commencing work.                          |     | * changes bubbled             |  | Drawing Title | Existing 2.01 Internal<br>Elevation | Status           | Planning |
| +44 (0)207 033 3589<br>studio@mathesonwhiteley.com | Engineer's drawings.                                                                                                                                        | For legend see cover sheet.  © Copyright reserved.                                            |     |                               |  |               | Elevation                           | Drawing No.      | 0413 Rev |