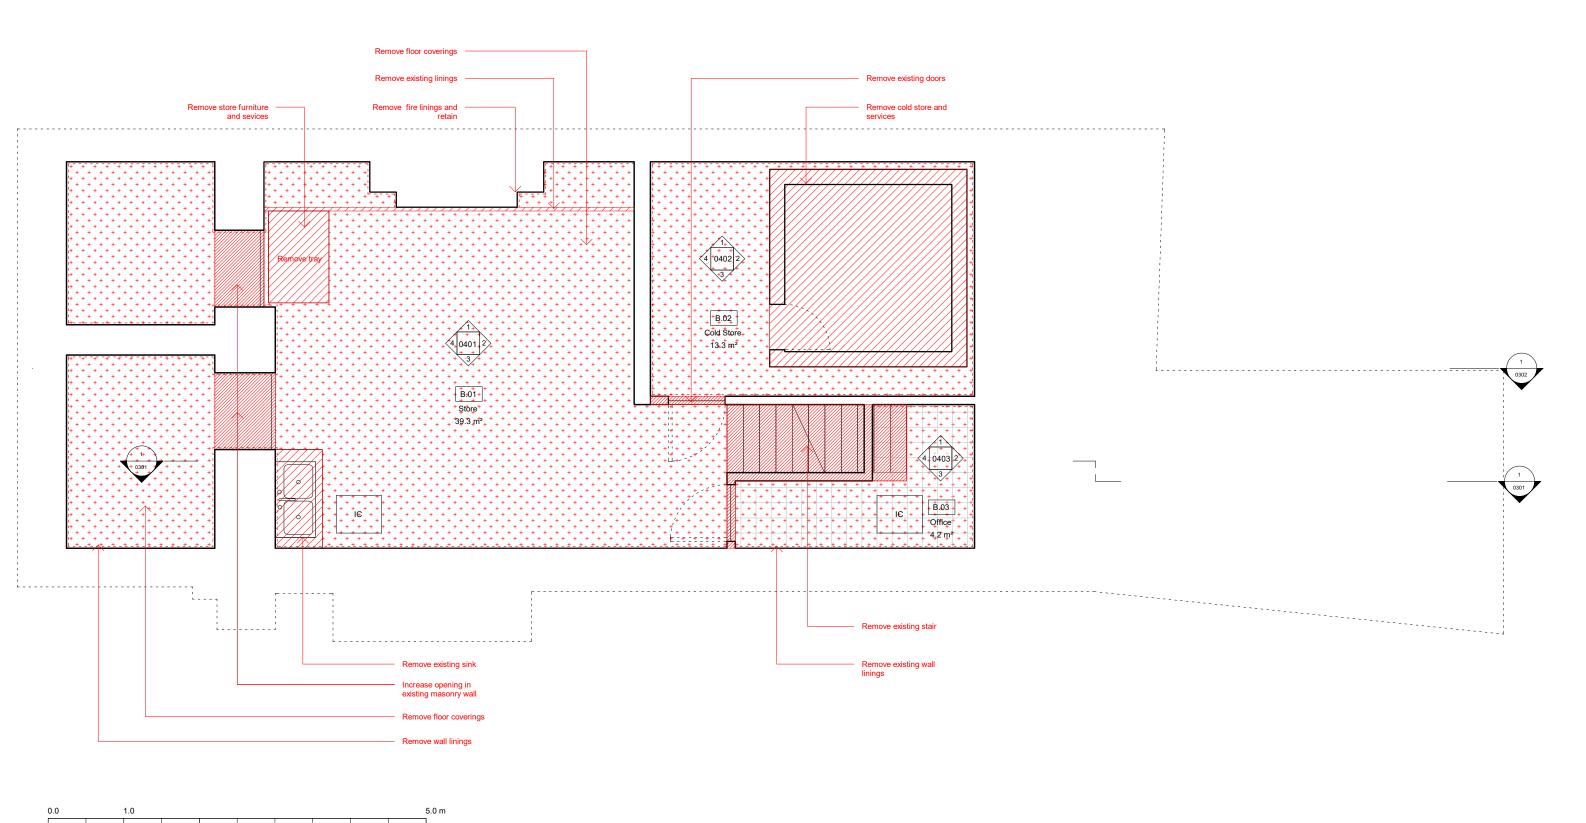

1.0

5.0 m

















5.0 m

1.0













| 0.0 1.0                                                          |                                                                                                                                                             | 5.0 m                                                                                         |                               |               |                                  |                      |         |
|------------------------------------------------------------------|-------------------------------------------------------------------------------------------------------------------------------------------------------------|-------------------------------------------------------------------