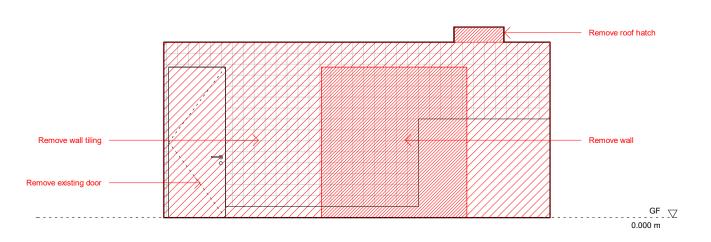

1:50

Existing Internal Elevation G.04 - 3

1:50

5.0 m

Remove non orginal roof light

Remove existing mezzanine floor

Remove portion of orignal wall to create new opening

Remove existing WC and services