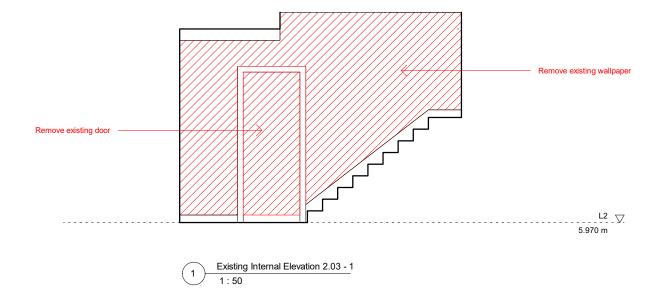

Existing Internal Elevation 2.03 - 2

1:50

Existing Internal Elevation 2.03 - 4
1:50

| 0.0 | 1.0 |  | 5.0 m |
|-----|-----|--|-------|
|     |     |  |       |

| Design Lead:                              | NOTES                                                                                                                                                       | Do not scale directly from drawing. All dimensions to be checked on site prior to             | REV | DATE<br>COMMENTS           | Project No.   | 116                                 | Scale            | 1 : 50   |
|-------------------------------------------|-------------------------------------------------------------------------------------------------------------------------------------------------------------|-----------------------------------------------------------------------------------------------|-----|----------------------------|---------------|-------------------------------------|------------------|----------|
| MATHESON WHITELEY                         | All dimensions are from structure-to-structure unless indicated otherwise.                                                                                  | construction or fabrication of any elements.  Any discrepencies between figured dimensions to | А   | YY.MM.DD Various updates - | Project       | 85, Leather Lane, NW1               | Origination Date | 20.09.01 |
| Unit 2, 1-7 Orsman Road,<br>London N1 5RA | Elements of structure and services are indicated<br>for coordination purposes. For full structural and<br>services layouts refer to Structural and Services | be reported to architect for clarification prior to commencing work.                          |     | * changes bubbled          | Drawing Title | Existing 2.03 Internal<br>Elevation | Status           | Planning |
| +44 (0)207 033 3589                       | Engineer's drawings.                                                                                                                                        | For legend see cover sheet.                                                                   |     |                            |               | Lievation                           | Drawing No.      | Rev      |
| studio@mathesonwhiteley.com               |                                                                                                                                                             | © Copyright reserved.                                                                         |     |                            |               |                                     |                  | 0415     |