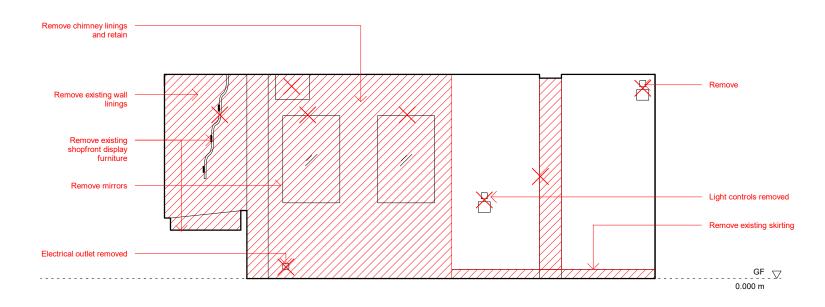

Existing Internal Elevation G.01 - 1

1:50

Remove wall tiling

Remove existing wall

Remove existing doors and architrave

GF 

0.000 m

Existing Internal Elevation G.01 - 2
1:50