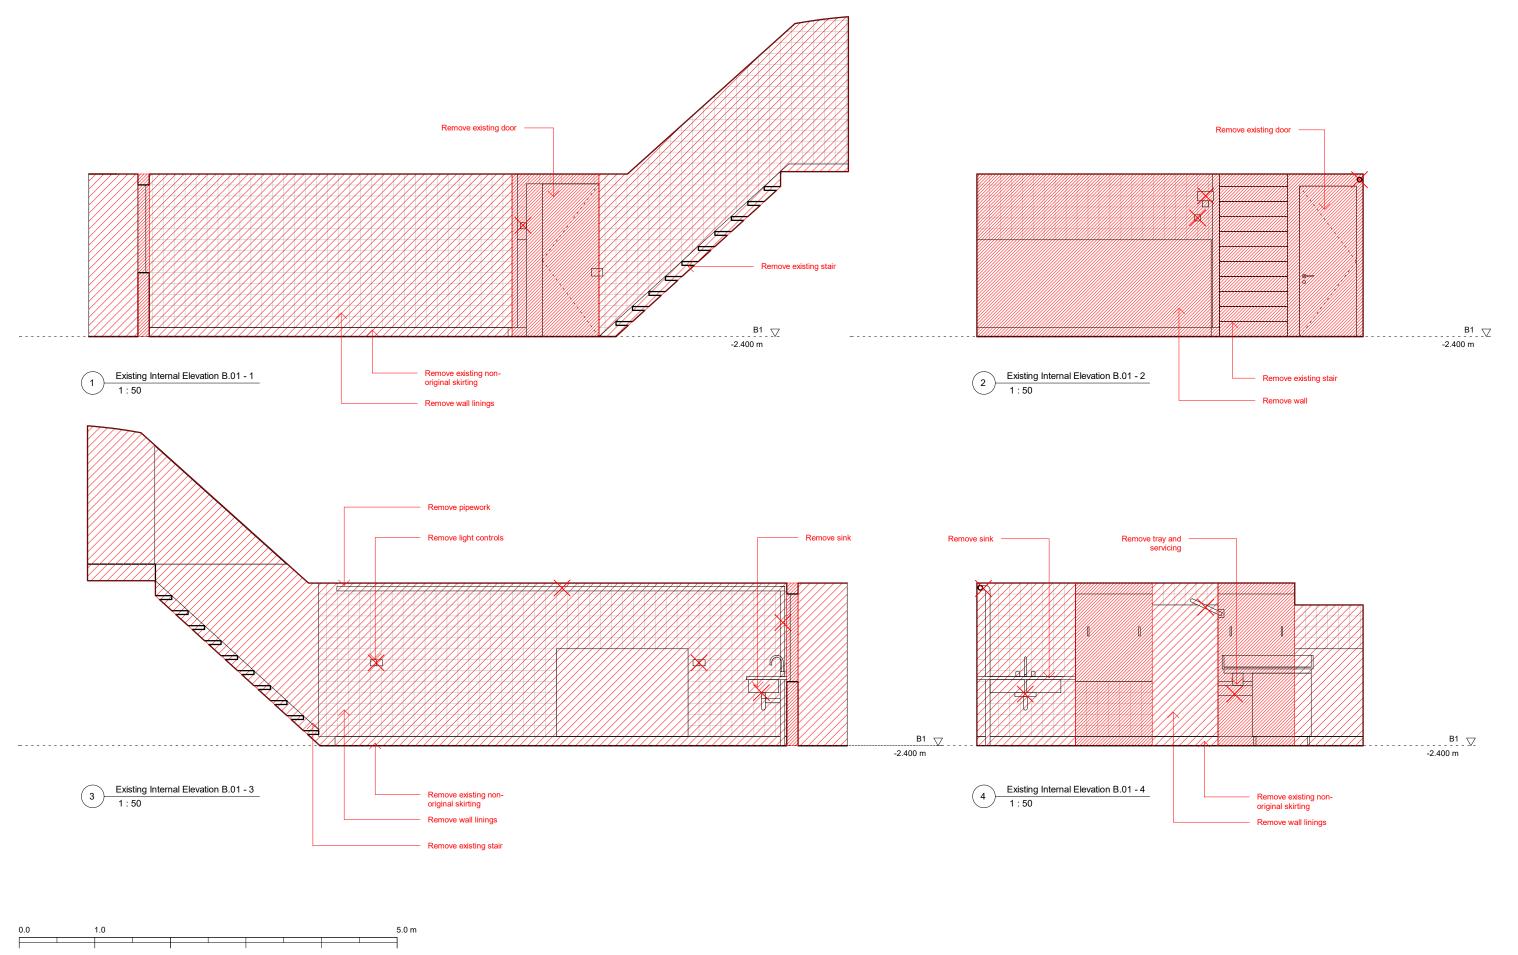

1.0

5.0 m

5.0 m

1.0

| 0.0 1.0                                                          |                                                                                                                                                             | 5.0 m                                                                                         |                               |               |                                  |                      |         |
|------------------------------------------------------------------|-------------------------------------------------------------------------------------------------------------------------------------------------------------|-----------------------------------------------------------------------------------------------|-------------------------------|---------------|----------------------------------|----------------------|---------|
| Design Lead:                                                     | NOTES                                                                                                                                                       | Do not scale directly from drawing. All dimensions to be checked on site prior to             | V DATE<br>COMMENTS            | Project No.   | 116                              | Scale                | 1:50    |
| MATHESON WHITELEY                                                | All dimensions are from structure-to-structure unless indicated otherwise.                                                                                  | construction or fabrication of any elements.  Any discrepencies between figured dimensions to | YY.MM.DD<br>Various updates - | Project       | 85, Leather Lane, NW1            | Origination Date 20. | 0.09.01 |
| Unit 2, 1-7 Orsman Road,<br>London N1 5RA<br>+44 (0)207 033 3589 | Elements of structure and services are indicated<br>for coordination purposes. For full structural and<br>services layouts refer to Structural and Services | be reported to architect for clarification prior to commencing work.                          | * changes bubbled             | Drawing Title | Existing B.02 Internal Elevation |                      | anning  |
| studio@mathesonwhiteley.com                                      | Engineer's drawings.                                                                                                                                        | For legend see cover sheet.  © Copyright reserved.                                            |                               |               |                                  | Drawing No. 0402     | Rev     |