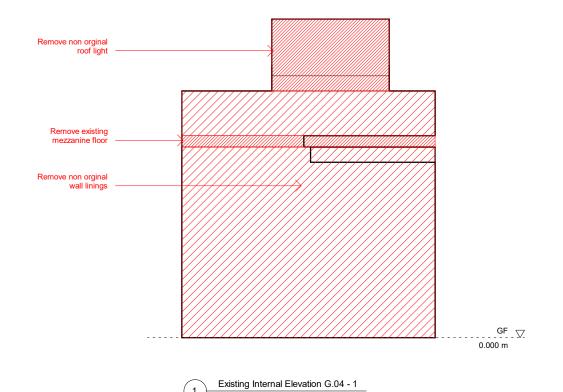

1:50

Existing Internal Elevation G.04 - 3

1:50

5.0 m

Remove non orginal roof light

Remove existing mezzanine floor

Remove portion of orignal wall to create new opening

Remove existing WC and services