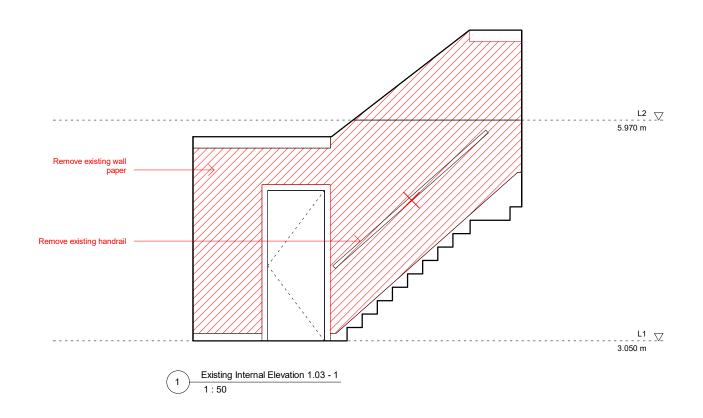

ll dimensions are from structure-to-structure unless indicated otherwise.

Elements of structure and services are indicated for coordination purposes. For full structural and services layouts refer to Structural and Services Engineer's drawings.

Do not scale directly from drawing. All dimensions to be checked on site prior to construction or fabrication of any elements.

Any discrepencies between figured dimensions to be reported to architect for clarification prior to commencing work.

For legend see cover sheet.

© Copyright reserved.

DATE COMMENTS YY.MM.DD Various updates -\* changes bubbled 
 Project No.
 116
 Scale
 1 : 50

 Project
 85, Leather Lane, NW1
 Origination Date
 20.09.01

 Drawing Title
 Existing 1.02 Internal Elevation
 Status
 Planning

 Drawing No.
 Rev

 0411
 0411









| 0.0 1.0                                            |                                                                                                                                                       | 5.0 m                                                                                         |     |                               |               |                                        |          |
|----------------------------------------------------|-------------------------------------------------------------------------------------------------------------------------------------------------------|-----------------------------------------------------------------------------------------------|-----|-------------------------------|---------------|---------------------------