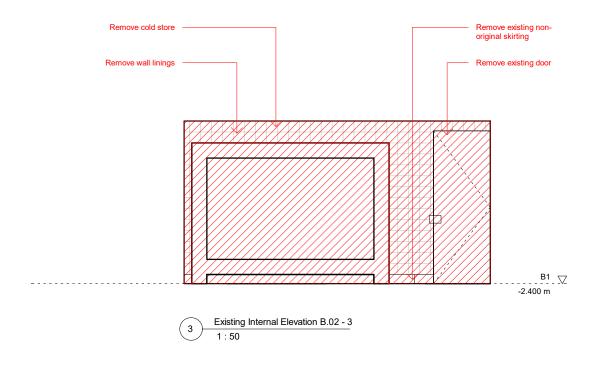

1.0

5.0 m

5.0 m

1.0

| 0.0 1.0                                                          |                                                                                                                                                             | 5.0 m                                                                                         |                               |               |                                  |                      |         |
|------------------------------------------------------------------|-------------------------------------------------------------------------------------------------------------------------------------------------------------|-----------------------------------------------------------------------------------------------|-------------------------------|---------------|----------------------------------|----------------------|---------|
| Design Lead:                                                     | NOTES                                                                                                                                                       | Do not scale directly from drawing. All dimensions to be checked on site prior to             | V DATE<br>COMMENTS            | Project No.   | 116                              | Scale                | 1:50    |
| MATHESON WHITELEY                                                | All dimensions are from structure-to-structure unless indicated otherwise.                                                                                  | construction or fabrication of any elements.  Any discrepencies between figured dimensions to | YY.MM.DD<br>Various updates - | Project       | 85, Leather Lane, NW1            | Origination Date 20. | 0.09.01 |
| Unit 2, 1-7 Orsman Road,<br>London N1 5RA<br>+44 (0)207 033 3589 | Elements of structure and services are indicated<br>for coordination purposes. For full structural and<br>services layouts refer to Structural and Services | be reported to architect for clarification prior to commencing work.                          | * changes bubbled             | Drawing Title | Existing B.02 Internal Elevation |                      | anning  |
| studio@mathesonwhiteley.com                                      | Engineer's drawings.                                                                                                                                        | For legend see cover sheet.  © Copyright reserved.                                            |                               |               |                                  | Drawing No. 0402     | Rev     |