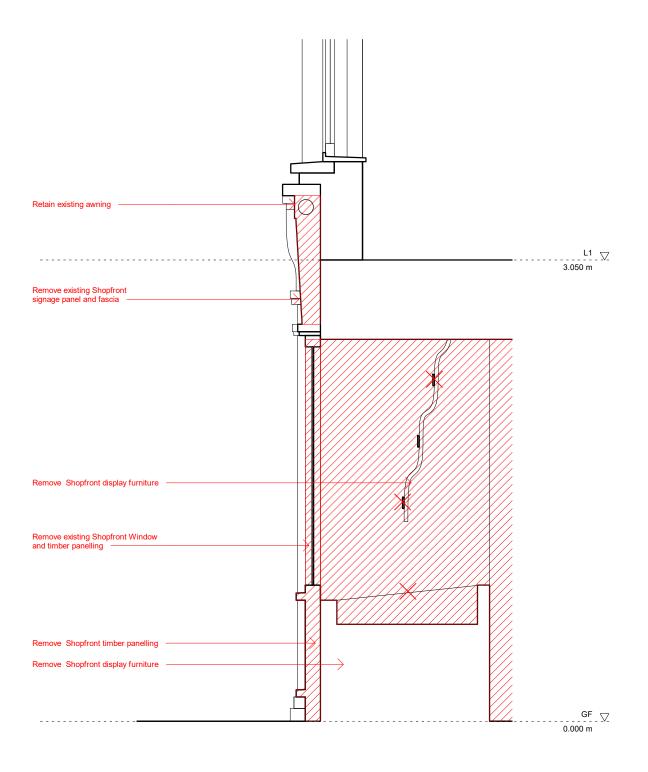

|  | Project No.   | 116                        | Scale            |          | 1 : 25 |
|--|---------------|----------------------------|------------------|----------|--------|
|  | Project       | 85, Leather Lane, NW1      | Origination Date | 20.0     | 09.01  |
|  | Drawing Title | Existing Shopfront Section | Status           | Planning |        |
|  |               | Section                    | Drawing No.      |          | Rev    |
|  |               |                            |                  | 0503     |        |