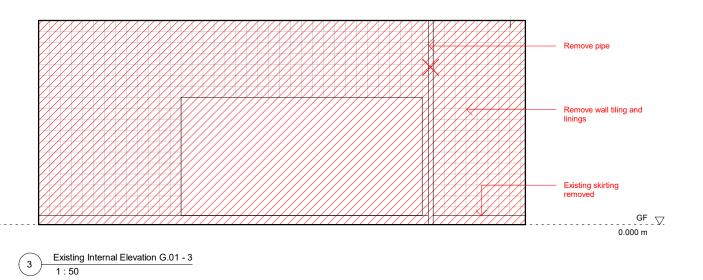

Existing Internal Elevation G.01 - 4
1:50

| C | 0.0 | 1.0 |   |  |   | 5.0 m |
|---|-----|-----|---|--|---|-------|
|   |     |     |   |  |   |       |
|   |     | ļ   | l |  | l | 1     |
|   |     |     |   |  |   |       |