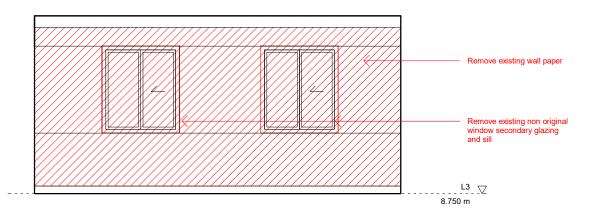

5.0 m

0.0

1.0

| Design Lead:                                       | NOTES                                                                                                                                                 | Do not scale directly from drawing. All dimensions to be checked on site prior to             | REV | DATE<br>COMMENTS              |  | Project No.   | 116                    | Scale            | 1 : 50   |
|----------------------------------------------------|-------------------------------------------------------------------------------------------------------------------------------------------------------|-----------------------------------------------------------------------------------------------|-----|-------------------------------|--|---------------|------------------------|------------------|----------|
| MATHESON WHITELEY                                  | All dimensions are from structure-to-structure unless indicated otherwise.                                                                            | construction or fabrication of any elements.  Any discrepencies between figured dimensions to | А   | YY.MM.DD<br>Various updates - |  | Project       | 85, Leather Lane, NW1  | Origination Date | 20.09.01 |
| Unit 2, 1-7 Orsman Road,<br>London N1 5RA          | Elements of structure and services are indicated for coordination purposes. For full structural and services layouts refer to Structural and Services | be reported to architect for clarification prior to commencing work.                          |     | * changes bubbled             |  | Drawing Title | Existing 3.02 Internal | Status           | Planning |
| +44 (0)207 033 3589<br>studio@mathesonwhiteley.com | Engineer's drawings.                                                                                                                                  | For legend see cover sheet.  © Copyright reserved.                                            |     |                               |  |               | Elevation              | Drawing No.      | 0417 Rev |