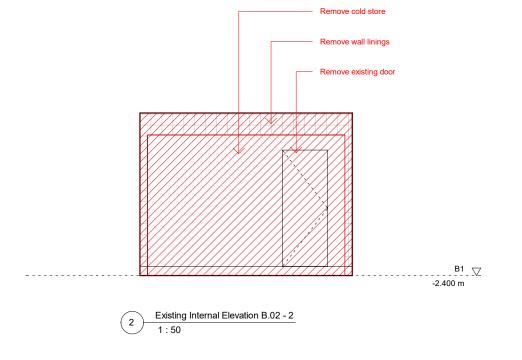

1.0

5.0 m

5.0 m

1.0

| 0.0 1.0                                                          |                                                                                                                                                             | 5.0 m                                                                                         |                               |               |                                  |                      |         |
|------------------------------------------------------------------|-------------------------------------------------------------------------------------------------------------------------------------------------------------|-----------------------------------------------------------------------------------------------|-------------------------------|---------------|----------------------------------|----------------------|---------|
| Design Lead:                                                     | NOTES                                                                                                                                                       | Do not scale directly from drawing. All dimensions to be checked on site prior to             | V DATE<br>COMMENTS            | Project No.   | 116                              | Scale                | 1:50    |
| MATHESON WHITELEY                                                | All dimensions are from structure-to-structure unless indicated otherwise.                                                                                  | construction or fabrication of any elements.  Any discrepencies between figured dimensions to | YY.MM.DD<br>Various updates - | Project       | 85, Leather Lane, NW1            | Origination Date 20. | 0.09.01 |
| Unit 2, 1-7 Orsman Road,<br>London N1 5RA<br>+44 (0)207 033 3589 | Elements of structure and services are indicated<br>for coordination purposes. For full structural and<br>services layouts refer to Structural and Services | be reported to architect for clarification prior to commencing work.                          | * changes bubbled             | Drawing Title | Existing B.02 Internal Elevation |                      | anning  |
| studio@mathesonwhiteley.com                                      | Engineer's drawings.                                                                                                                                        | For legend see cover sheet.  © Copyright reserved.                                            |                               |               |                                  | Drawing No. 0402     | Rev     |