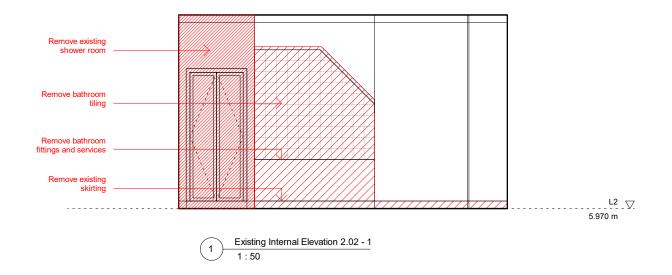

5.0 m Design Lead: Project No. Do not scale directly from drawing. All dimensions to be checked on site prior to construction or fabrication of any elements. DATE COMMENTS 116 1:50 All dimensions are from structure-to-structure unless indicated otherwise. Origination Date MATHESON WHITELEY Project YY.MM.DD 85, Leather Lane, NW1 20.09.01 Any discrepencies between figured dimensions to be reported to architect for clarification prior to commencing work. Various updates \* changes bubbled Elements of structure and services are indicated for coordination purposes. For full structural and services layouts refer to Structural and Services Engineer's drawings. Unit 2, 1-7 Orsman Road, Drawing Title Existing 2.02 Internal Planning London N1 5RA +44 (0)207 033 3589 studio@mathesonwhiteley.com Elevation For legend see cover sheet. © Copyright reserved. 0414