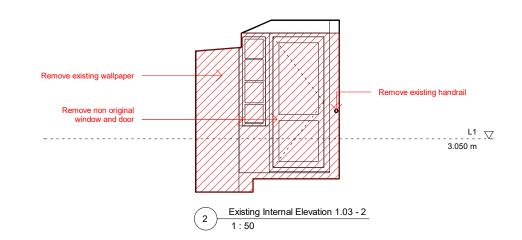

 Drawing No.
 Rev

 0411
 0411

| 0.0 1.0                                            |                                                                                                                                                       | 5.0 m                                                                                         |     |                               |               |                                        |          |
|----------------------------------------------------|-------------------------------------------------------------------------------------------------------------------------------------------------------|-----------------------------------------------------------------------------------------------|-----|-------------------------------|---------------|----------------------------------------|----------|
|                                                    |                                                                                                                                                       |                                                                                               |     |                               |               |                                        |          |
| Design Lead:                                       | NOTES                                                                                                                                                 | Do not scale directly from drawing. All dimensions to be checked on site prior to             | REV | DATE<br>COMMENTS              | Project No.   | 116 Scale                              | 1 : 50   |
| MATHESON WHITELEY                                  | All dimensions are from structure-to-structure unless indicated otherwise.                                                                            | construction or fabrication of any elements.  Any discrepencies between figured dimensions to | A   | YY.MM.DD<br>Various updates - | Project       | 85, Leather Lane, NW1 Origination Date | 20.09.01 |
| Unit 2, 1-7 Orsman Road,<br>London N1 5RA          | Elements of structure and services are indicated for coordination purposes. For full structural and services layouts refer to Structural and Services | be reported to architect for clarification prior to commencing work.                          |     | * changes bubbled             | Drawing Title | Existing 1.03 Internal                 | Planning |
| +44 (0)207 033 3589<br>studio@mathesonwhiteley.com | Engineer's drawings.                                                                                                                                  | For legend see cover sheet.  © Copyright reserved.                                            |     |                               |               | Elevation Drawing No.                  | 0412 Rev |