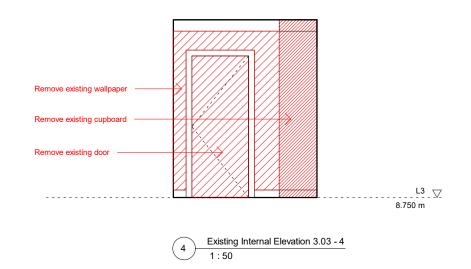

Existing Internal Elevation 3.03 - 2
1:50

| ( | 0.0 | 1.0 |  |  |  | 5.0 m |
|---|-----|-----|--|--|--|-------|
| ſ |     |     |  |  |  | 1     |
|   |     |     |  |  |  |       |

| Design Lead:                              | NOTES                                                                                                                                                       | Do not scale directly from drawing. All dimensions to be checked on site prior to             | REV | DATE<br>COMMENTS              | Project No.   | 116                                 | Scale            | 1 : 50   |
|-------------------------------------------|-------------------------------------------------------------------------------------------------------------------------------------------------------------|-----------------------------------------------------------------------------------------------|-----|-------------------------------|---------------|-------------------------------------|------------------|----------|
| MATHESON WHITELEY                         | All dimensions are from structure-to-structure unless indicated otherwise.                                                                                  | construction or fabrication of any elements.  Any discrepencies between figured dimensions to | A   | YY.MM.DD<br>Various updates - | Project       | 85, Leather Lane, NW1               | Origination Date | 20.09.01 |
| Unit 2, 1-7 Orsman Road,<br>London N1 5RA | Elements of structure and services are indicated<br>for coordination purposes. For full structural and<br>services layouts refer to Structural and Services | be reported to architect for clarification prior to commencing work.                          |     | * changes bubbled             | Drawing Title | Existing 3.03 Internal<br>Elevation | Status           | Planning |
| +44 (0)207 033 3589                       | Engineer's drawings.                                                                                                                                        | For legend see cover sheet.                                                                   |     |                               |               | Elevation                           | Drawing No.      | Rev      |
| studio@mathesonwhiteley.com               |                                                                                                                                                             | © Copyright reserved.                                                                         |     |                               |               |                                     |                  | 0418     |