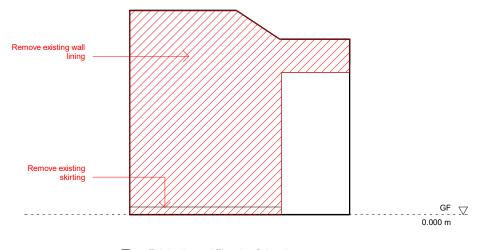

Existing Internal Elevation G.05 - 1
1:50

Existing Internal Elevation G.05 - 2

1:50

Existing Internal Elevation G.05 - 4
1:50

| ( | 0.0 | 1.0 |  |  |  | 5.0 n |
|---|-----|-----|--|--|--|-------|
| F |     |     |  |  |  | 7     |