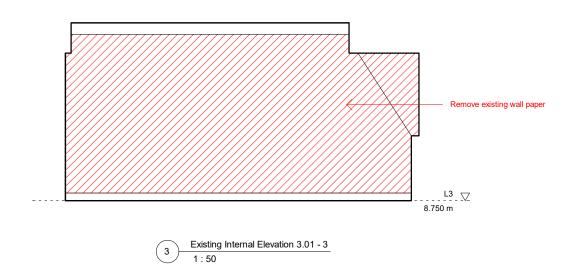

Existing Internal Elevation 3.01 - 1

1:50

Existing Internal Elevation 3.01 - 2
1:50

Existing Internal Elevation 3.01 - 4
1:50

| 0.0 1.0                                            |                                                                                                                                                             | 5.0 m                                                                                         |     |                            |               |                                     |                  |         |    |
|----------------------------------------------------|-------------------------------------------------------------------------------------------------------------------------------------------------------------|-----------------------------------------------------------------------------------------------|-----|----------------------------|---------------|-------------------------------------|------------------|---------|----|
| Design Lead:                                       | NOTES                                                                                                                                                       | Do not scale directly from drawing. All dimensions to be checked on site prior to             | REV | DATE<br>COMMENTS           | Project No.   | 116                                 | Scale            | 1:      | 50 |
| MATHESON WHITELEY                                  | All dimensions are from structure-to-structure unless indicated otherwise.                                                                                  | construction or fabrication of any elements.  Any discrepencies between figured dimensions to | A   | YY.MM.DD Various updates - | Project       | 85, Leather Lane, NW1               | Origination Date | 20.09.0 | )1 |
| Unit 2, 1-7 Orsman Road,<br>London N1 5RA          | Elements of structure and services are indicated<br>for coordination purposes. For full structural and<br>services layouts refer to Structural and Services | be reported to architect for clarification prior to commencing work.                          |     | * changes bubbled          | Drawing Title | Existing 3.01 Internal<br>Elevation | Status           | Plannii | ıg |
| +44 (0)207 033 3589<br>studio@mathesonwhiteley.com | Engineer's drawings.                                                                                                                                        | For legend see cover sheet.                                                                   |     |                            | 1             | Lievation                           | Drawing No.      | Re      | :V |
| ,                                                  |                                                                                                                                                             | © Copyright reserved.                                                                         |     |                            | 1             |                                     |                  | 0416    |    |