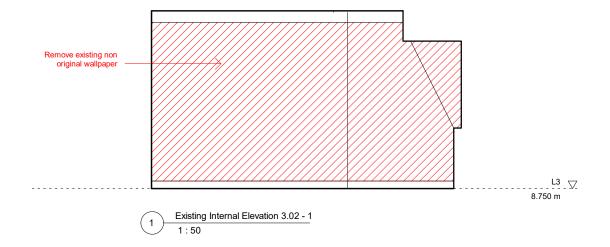

5.0 m

0.0

1.0

| Design Lead:                                       | NOTES                                                                                                                                                 | Do not scale directly from drawing. All dimensions to be checked on site prior to             | REV | DATE<br>COMMENTS              |  | Project No.   | 116                    | Scale            | 1 : 50   |
|----------------------------------------------------|-------------------------------------------------------------------------------------------------------------------------------------------------------|-----------------------------------------------------------------------------------------------|-----|-------------------------------|--|---------------|------------------------|------------------|----------|
| MATHESON WHITELEY                                  | All dimensions are from structure-to-structure unless indicated otherwise.                                                                            | construction or fabrication of any elements.  Any discrepencies between figured dimensions to | А   | YY.MM.DD<br>Various updates - |  | Project       | 85, Leather Lane, NW1  | Origination Date | 20.09.01 |
| Unit 2, 1-7 Orsman Road,<br>London N1 5RA          | Elements of structure and services are indicated for coordination purposes. For full structural and services layouts refer to Structural and Services | be reported to architect for clarification prior to commencing work.                          |     | * changes bubbled             |  | Drawing Title | Existing 3.02 Internal | Status           | Planning |
| +44 (0)207 033 3589<br>studio@mathesonwhiteley.com | Engineer's drawings.                                                                                                                                  | For legend see cover sheet.  © Copyright reserved.                                            |     |                               |  |               | Elevation              | Drawing No.      | 0417 Rev |