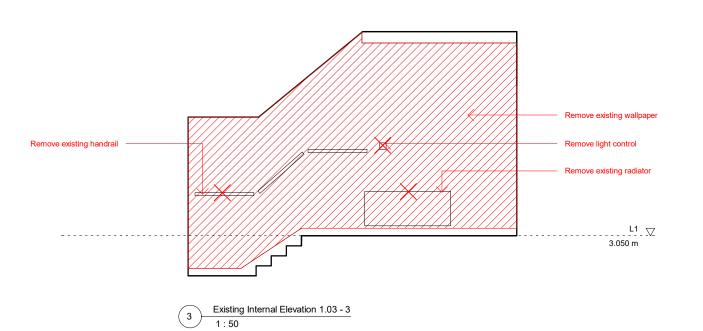

 Drawing No.
 Rev

 0411
 0411

| 0.0 1.0                                            |                                                                                                                                                       | 5.0 m                                                                                         |     |                               |               |                                        |          |
|----------------------------------------------------|-------------------------------------------------------------------------------------------------------------------------------------------------------|-----------------------------------------------------------------------------------------------|-----|-------------------------------|---------------|----------------------------------------|----------|
|                                                    |                                                                                                                                                       |                                                                                               |     |                               |               |                                        |          |
| Design Lead:                                       | NOTES                                                                                                                                                 | Do not scale directly from drawing. All dimensions to be checked on site prior to             | REV | DATE<br>COMMENTS              | Project No.   | 116 Scale                              | 1 : 50   |
| MATHESON WHITELEY                                  | All dimensions are from structure-to-structure unless indicated otherwise.                                                                            | construction or fabrication of any elements.  Any discrepencies between figured dimensions to | A   | YY.MM.DD<br>Various updates - | Project       | 85, Leather Lane, NW1 Origination Date | 20.09.01 |
| Unit 2, 1-7 Orsman Road,<br>London N1 5RA          | Elements of structure and services are indicated for coordination purposes. For full structural and services layouts refer to Structural and Services | be reported to architect for clarification prior to commencing work.                          |     | * changes bubbled             | Drawing Title | Existing 1.03 Internal                 | Planning |
| +44 (0)207 033 3589<br>studio@mathesonwhiteley.com | Engineer's drawings.                                                                                                                                  | For legend see cover sheet.  © Copyright reserved.                                            |     |                               |               | Elevation Drawing No.                  | 0412 Rev |