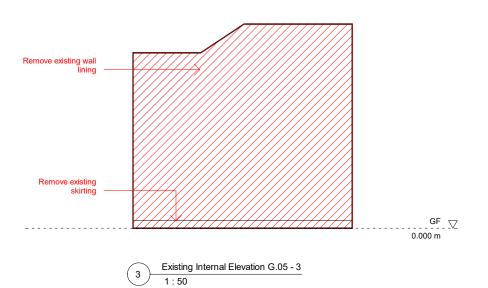

Existing Internal Elevation G.05 - 1
1:50

Existing Internal Elevation G.05 - 2

1:50

Existing Internal Elevation G.05 - 4
1:50

| ( | 0.0 | 1.0 |  |  |  | 5.0 n |
|---|-----|-----|--|--|--|-------|
| F |     |     |  |  |  | 7     |