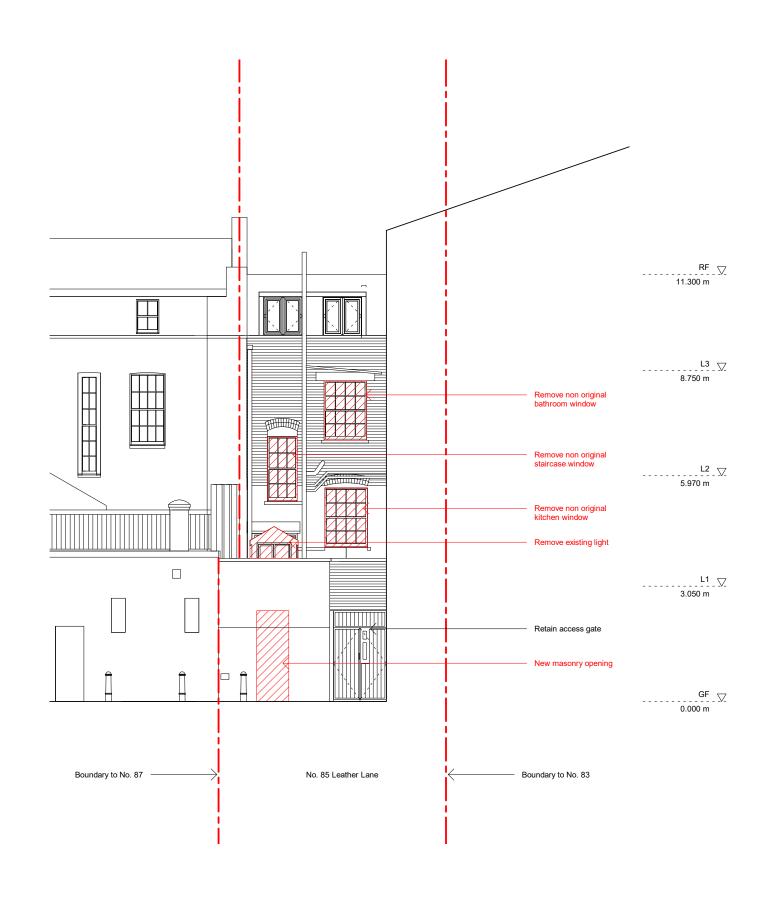

1.0

5.0 m

5.0 m

1.0

| 0.0 1.0                                                          |                                                                                                                                                             | 5.0 m                                                                                         |                               |               |                                  |                      |         |
|------------------------------------------------------------------|-------------------------------------------------------------------------------------------------------------------------------------------------------------|-----------------------------------------------------------------------------------------------|-------------------------------|---------------|----------------------------------|----------------------|---------|
| Design Lead:                                                     | NOTES                                                                                                                                                       | Do not scale directly from drawing. All dimensions to be checked on site prior to             | V DATE<br>COMMENTS            | Project No.   | 116                              | Scale                | 1:50    |
| MATHESON WHITELEY                                                | All dimensions are from structure-to-structure unless indicated otherwise.                                                                                  | construction or fabrication of any elements.  Any discrepencies between figured dimensions to | YY.MM.DD<br>Various updates - | Project       | 85, Leather Lane, NW1            | Origination Date 20. | 0.09.01 |
| Unit 2, 1-7 Orsman Road,<br>London N1 5RA<br>+44 (0)207 033 3589 | Elements of structure and services are indicated<br>for coordination purposes. For full structural and<br>services layouts refer to Structural and Services | be reported to architect for clarification prior to commencing work.                          | * changes bubbled             | Drawing Title | Existing B.02 Internal Elevation |                      | anning  |
| studio@mathesonwhiteley.com                                      | Engineer's drawings.                                                                                                                                        | For legend see cover sheet.  © Copyright reserved.                                            |                               |               |                                  | Drawing No. 0402     | Rev     |