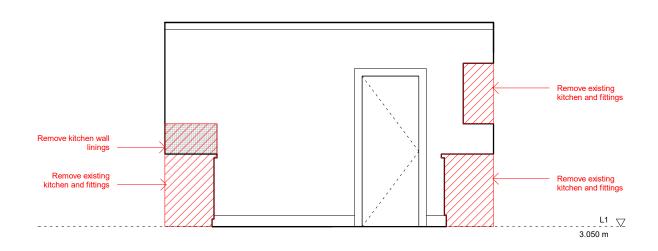

1:50

Remove existing kitchen and fittings

Remove existing kitchen wall linings

Remove existing kitchen and fittings

Remove kitchen wall linings

Existing Internal Elevation 1.02 - 3
1:50

Existing Internal Elevation 1.02 - 4
1:50