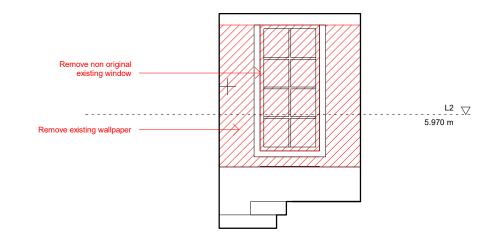

Existing Internal Elevation 2.03 - 2

1:50

Existing Internal Elevation 2.03 - 4
1:50

| 0.0 | 1.0 |  | 5.0 m |
|-----|-----|--|-------|
|     |     |  |       |

| Design Lead:                              | NOTES                                                                                                                                                       | Do not scale directly from drawing. All dimensions to be checked on site prior to             | REV | DATE<br>COMMENTS           | Project No.   | 116                                 | Scale            | 1 : 50   |
|-------------------------------------------|-------------------------------------------------------------------------------------------------------------------------------------------------------------|-----------------------------------------------------------------------------------------------|-----|----------------------------|---------------|-------------------------------------|------------------|----------|
| MATHESON WHITELEY                         | All dimensions are from structure-to-structure unless indicated otherwise.                                                                                  | construction or fabrication of any elements.  Any discrepencies between figured dimensions to | А   | YY.MM.DD Various updates - | Project       | 85, Leather Lane, NW1               | Origination Date | 20.09.01 |
| Unit 2, 1-7 Orsman Road,<br>London N1 5RA | Elements of structure and services are indicated<br>for coordination purposes. For full structural and<br>services layouts refer to Structural and Services | be reported to architect for clarification prior to commencing work.                          |     | * changes bubbled          | Drawing Title | Existing 2.03 Internal<br>Elevation | Status           | Planning |
| +44 (0)207 033 3589                       | Engineer's drawings.                                                                                                                                        | For legend see cover sheet.                                                                   |     |                            |               | Lievation                           | Drawing No.      | Rev      |
| studio@mathesonwhiteley.com               |                                                                                                                                                             | © Copyright reserved.                                                                         |     |                            |               |                                     |                  | 0415     |