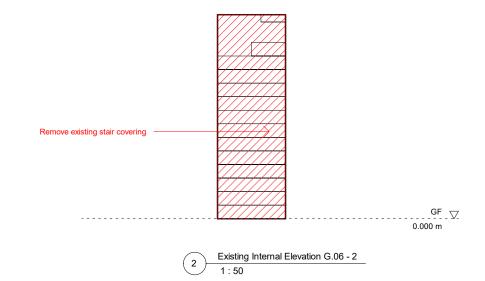

| Design Lead:                                       | NOTES                                                                                                                                                       | Do not scale directly from drawing. All dimensions to be checked on site prior to             | REV | DATE<br>COMMENTS              | Project No.   | 116                                 | Scale            | 1:      | 0  |
|----------------------------------------------------|-------------------------------------------------------------------------------------------------------------------------------------------------------------|-----------------------------------------------------------------------------------------------|-----|-------------------------------|---------------|-------------------------------------|------------------|---------|----|
| MATHESON WHITELEY                                  | All dimensions are from structure-to-structure unless indicated otherwise.                                                                                  | construction or fabrication of any elements.  Any discrepencies between figured dimensions to | A   | YY.MM.DD<br>Various updates - | Project       | 85, Leather Lane, NW1               | Origination Date | 20.09.0 | 11 |
| Unit 2, 1-7 Orsman Road,<br>London N1 5RA          | Elements of structure and services are indicated<br>for coordination purposes. For full structural and<br>services layouts refer to Structural and Services | be reported to architect for clarification prior to commencing work.                          |     | * changes bubbled             | Drawing Title | Existing G.06 Internal<br>Elevation | Status           | Plannii | ıg |
| +44 (0)207 033 3589<br>studio@mathesonwhiteley.com | Engineer's drawings.                                                                                                                                        | For legend see cover sheet.  © Copyright reserved.                                            |     |                               |               | Lievation                           | Drawing No.      | 0408 R  | v  |