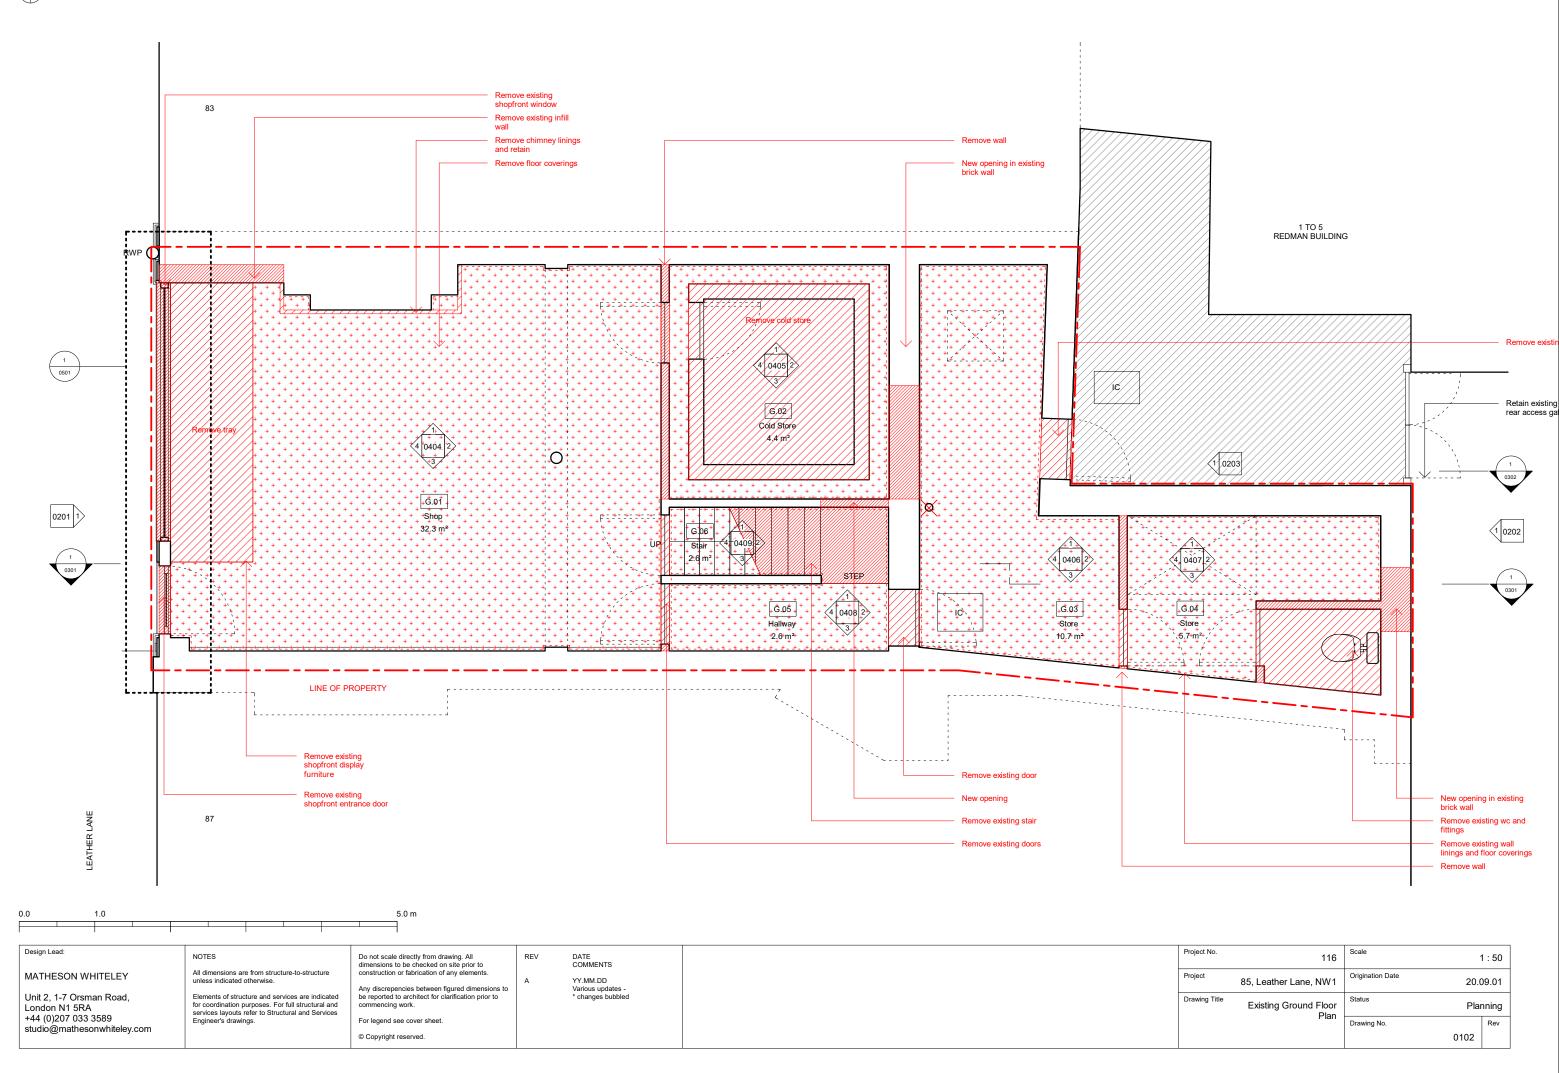

1.0

5.0 m

















5.0 m

1.0













| 0.0 1.0                                                          |                                                                                                                                                             | 5.0 m                                                                                         |                               |               |                                  |                      |         |
|------------------------------------------------------------------|-------------------------------------------------------------------------------------------------------------------------------------------------------------|-----------------------------------------------------------------------