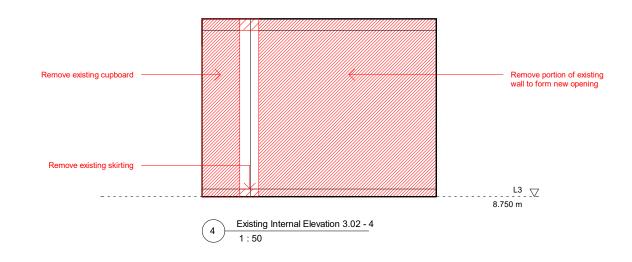

5.0 m

0.0

1.0

| Design Lead:                                       | NOTES                                                                                                                                                 | Do not scale directly from drawing. All dimensions to be checked on site prior to             | REV | DATE<br>COMMENTS              |  | Project No.   | 116                    | Scale            | 1 : 50   |
|----------------------------------------------------|-------------------------------------------------------------------------------------------------------------------------------------------------------|-----------------------------------------------------------------------------------------------|-----|-------------------------------|--|---------------|------------------------|------------------|----------|
| MATHESON WHITELEY                                  | All dimensions are from structure-to-structure unless indicated otherwise.                                                                            | construction or fabrication of any elements.  Any discrepencies between figured dimensions to | А   | YY.MM.DD<br>Various updates - |  | Project       | 85, Leather Lane, NW1  | Origination Date | 20.09.01 |
| Unit 2, 1-7 Orsman Road,<br>London N1 5RA          | Elements of structure and services are indicated for coordination purposes. For full structural and services layouts refer to Structural and Services | be reported to architect for clarification prior to commencing work.                          |     | * changes bubbled             |  | Drawing Title | Existing 3.02 Internal | Status           | Planning |
| +44 (0)207 033 3589<br>studio@mathesonwhiteley.com | Engineer's drawings.                                                                                                                                  | For legend see cover sheet.  © Copyright reserved.                                            |     |                               |  |               | Elevation              | Drawing No.      | 0417 Rev |