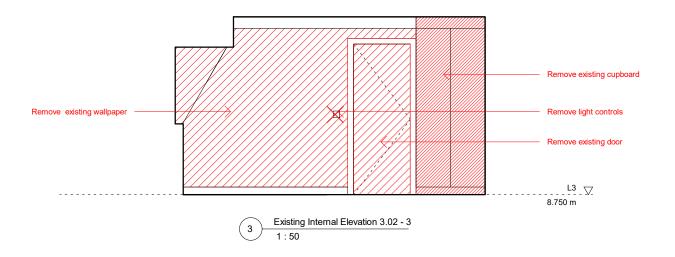

5.0 m

0.0

1.0

| Design Lead:                                       | NOTES                                                                                                                                                 | Do not scale directly from drawing. All dimensions to be checked on site prior to             | REV | DATE<br>COMMENTS              |  | Project No.   | 116                    | Scale            | 1 : 50   |
|----------------------------------------------------|-------------------------------------------------------------------------------------------------------------------------------------------------------|-----------------------------------------------------------------------------------------------|-----|-------------------------------|--|---------------|------------------------|------------------|----------|
| MATHESON WHITELEY                                  | All dimensions are from structure-to-structure unless indicated otherwise.                                                                            | construction or fabrication of any elements.  Any discrepencies between figured dimensions to | А   | YY.MM.DD<br>Various updates - |  | Project       | 85, Leather Lane, NW1  | Origination Date | 20.09.01 |
| Unit 2, 1-7 Orsman Road,<br>London N1 5RA          | Elements of structure and services are indicated for coordination purposes. For full structural and services layouts refer to Structural and Services | be reported to architect for clarification prior to commencing work.                          |     | * changes bubbled             |  | Drawing Title | Existing 3.02 Internal | Status           | Planning |
| +44 (0)207 033 3589<br>studio@mathesonwhiteley.com | Engineer's drawings.                                                                                                                                  | For legend see cover sheet.  © Copyright reserved.                                            |     |                               |  |               | Elevation              | Drawing No.      | 0417 Rev |