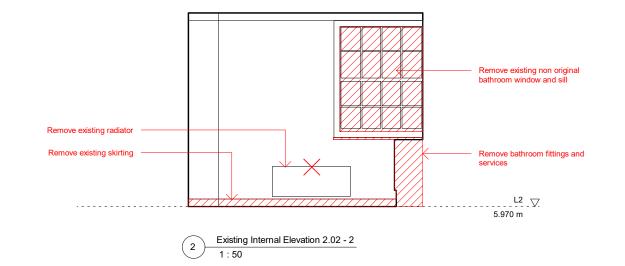

5.0 m Design Lead: Project No. Do not scale directly from drawing. All dimensions to be checked on site prior to construction or fabrication of any elements. DATE COMMENTS 116 1:50 All dimensions are from structure-to-structure unless indicated otherwise. Origination Date MATHESON WHITELEY Project YY.MM.DD 85, Leather Lane, NW1 20.09.01 Any discrepencies between figured dimensions to be reported to architect for clarification prior to commencing work. Various updates \* changes bubbled Elements of structure and services are indicated for coordination purposes. For full structural and services layouts refer to Structural and Services Engineer's drawings. Unit 2, 1-7 Orsman Road, Drawing Title Existing 2.02 Internal Planning London N1 5RA +44 (0)207 033 3589 studio@mathesonwhiteley.com Elevation For legend see cover sheet. © Copyright reserved. 0414