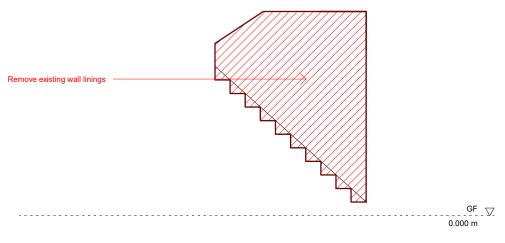

| Design Lead:                                       | NOTES                                                                                                                                                       | Do not scale directly from drawing. All dimensions to be checked on site prior to             | REV | DATE<br>COMMENTS              | Project No.   | 116                                 | Scale            | 1:      | 0  |
|----------------------------------------------------|-------------------------------------------------------------------------------------------------------------------------------------------------------------|-----------------------------------------------------------------------------------------------|-----|-------------------------------|---------------|-------------------------------------|------------------|---------|----|
| MATHESON WHITELEY                                  | All dimensions are from structure-to-structure unless indicated otherwise.                                                                                  | construction or fabrication of any elements.  Any discrepencies between figured dimensions to | A   | YY.MM.DD<br>Various updates - | Project       | 85, Leather Lane, NW1               | Origination Date | 20.09.0 | 11 |
| Unit 2, 1-7 Orsman Road,<br>London N1 5RA          | Elements of structure and services are indicated<br>for coordination purposes. For full structural and<br>services layouts refer to Structural and Services | be reported to architect for clarification prior to commencing work.                          |     | * changes bubbled             | Drawing Title | Existing G.06 Internal<br>Elevation | Status           | Plannii | ıg |
| +44 (0)207 033 3589<br>studio@mathesonwhiteley.com | Engineer's drawings.                                                                                                                                        | For legend see cover sheet.  © Copyright reserved.                                            |     |                               |               | Lievation                           | Drawing No.      | 0408 R  | v  |