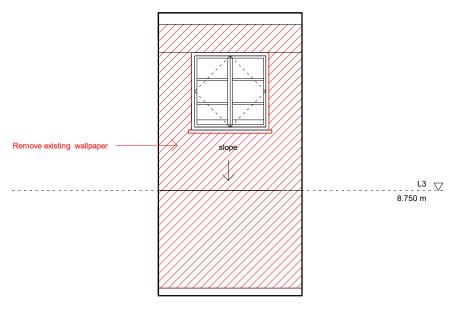

Existing Internal Elevation 3.03 - 2
1:50

| ( | 0.0 | 1.0 |  |  |  | 5.0 m |
|---|-----|-----|--|--|--|-------|
| ſ |     |     |  |  |  | 1     |
|   |     |     |  |  |  |       |

| Design Lead:                              | NOTES                                                                                                                                                       | Do not scale directly from drawing. All dimensions to be checked on site prior to             | REV | DATE<br>COMMENTS              | Project No.   | 116                                 | Scale            | 1 : 50   |
|-------------------------------------------|-------------------------------------------------------------------------------------------------------------------------------------------------------------|-----------------------------------------------------------------------------------------------|-----|-------------------------------|---------------|-------------------------------------|------------------|----------|
| MATHESON WHITELEY                         | All dimensions are from structure-to-structure unless indicated otherwise.                                                                                  | construction or fabrication of any elements.  Any discrepencies between figured dimensions to | A   | YY.MM.DD<br>Various updates - | Project       | 85, Leather Lane, NW1               | Origination Date | 20.09.01 |
| Unit 2, 1-7 Orsman Road,<br>London N1 5RA | Elements of structure and services are indicated<br>for coordination purposes. For full structural and<br>services layouts refer to Structural and Services | be reported to architect for clarification prior to commencing work.                          |     | * changes bubbled             | Drawing Title | Existing 3.03 Internal<br>Elevation | Status           | Planning |
| +44 (0)207 033 3589                       | Engineer's drawings.                                                                                                                                        | For legend see cover sheet.                                                                   |     |                               |               | Elevation                           | Drawing No.      | Rev      |
| studio@mathesonwhiteley.com               |                                                                                                                                                             | © Copyright reserved.                                                                         |     |                               |               |                                     |                  | 0418     |