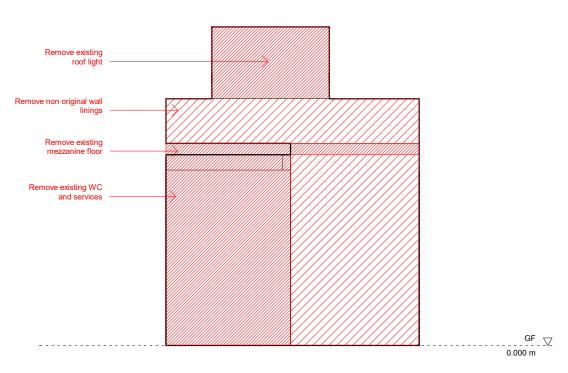

1:50

Existing Internal Elevation G.04 - 3

1:50

5.0 m

Remove non orginal roof light

Remove existing mezzanine floor

Remove portion of orignal wall to create new opening

Remove existing WC and services