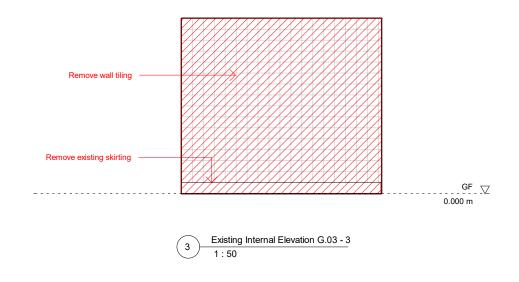

Existing Internal Elevation G.03 - 2

1:50

Existing Internal Elevation G.03 - 4
1:50

| 0.0 | 1.0 |  |  |  | 5.0 m |
|-----|-----|--|--|--|-------|
|     |     |  |  |  | 7     |
|     |     |  |  |  |       |