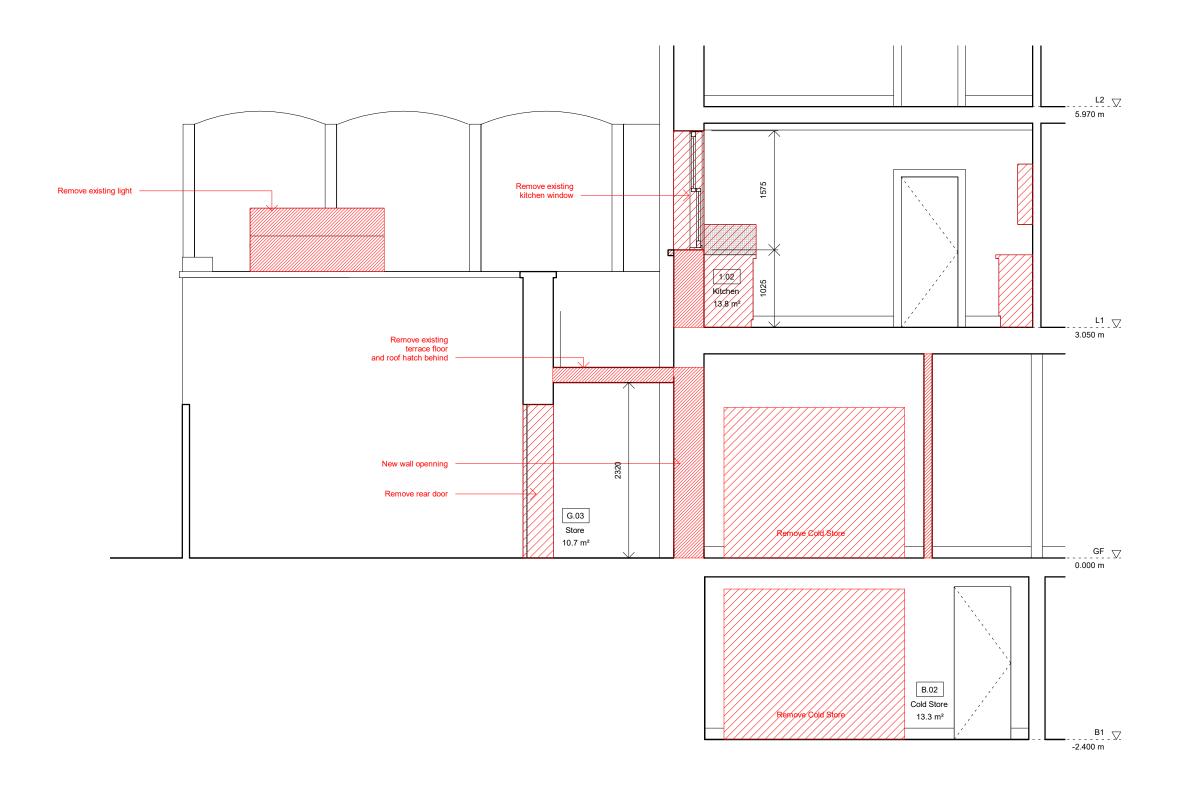

Existing Internal Elevation G.03 - 2

1:50

Existing Internal Elevation G.03 - 4
1:50

| 0.0 | 1.0 |  |  |  | 5.0 m |
|-----|-----|--|--|--|-------|
|     |     |  |  |  | 7     |
|     |     |  |  |  |       |

| _ I                                                      |                                                                  | Do not scale directly from drawing. All dimensions to be checked on site prior to             | REV | DATE<br>COMMENTS              | Project No.                      | 116 Sca  | ale            | 1:5      |
|----------------------------------------------------------|------------------------------------------------------------------|-----------------------------------------------------------------------------------------------|-----|-------------------------------|----------------------------------|----------|----------------|----------|
|                                                          | mensions are from structure-to-structure ss indicated otherwise. | construction or fabrication of any elements.  Any discrepencies between figured dimensions to | A   | YY.MM.DD<br>Various updates - | Project 85, Leather Lane, N      | IW1 Orig | igination Date | 20.09.01 |
| London N1 5RA for coord                                  | I                                                                | be reported to architect for clarification prior to commencing work.                          |     | * changes bubbled             | Drawing Title Existing G.03 Inte |          | atus           | Planning |
| +44 (0)207 033 3589 Engineer studio@mathesonwhiteley.com |                                                                  | For legend see cover sheet.  © Copyright reserved.                                            |     |                               | Lieve                            | Dra      | awing No.      | 0406 Rev |