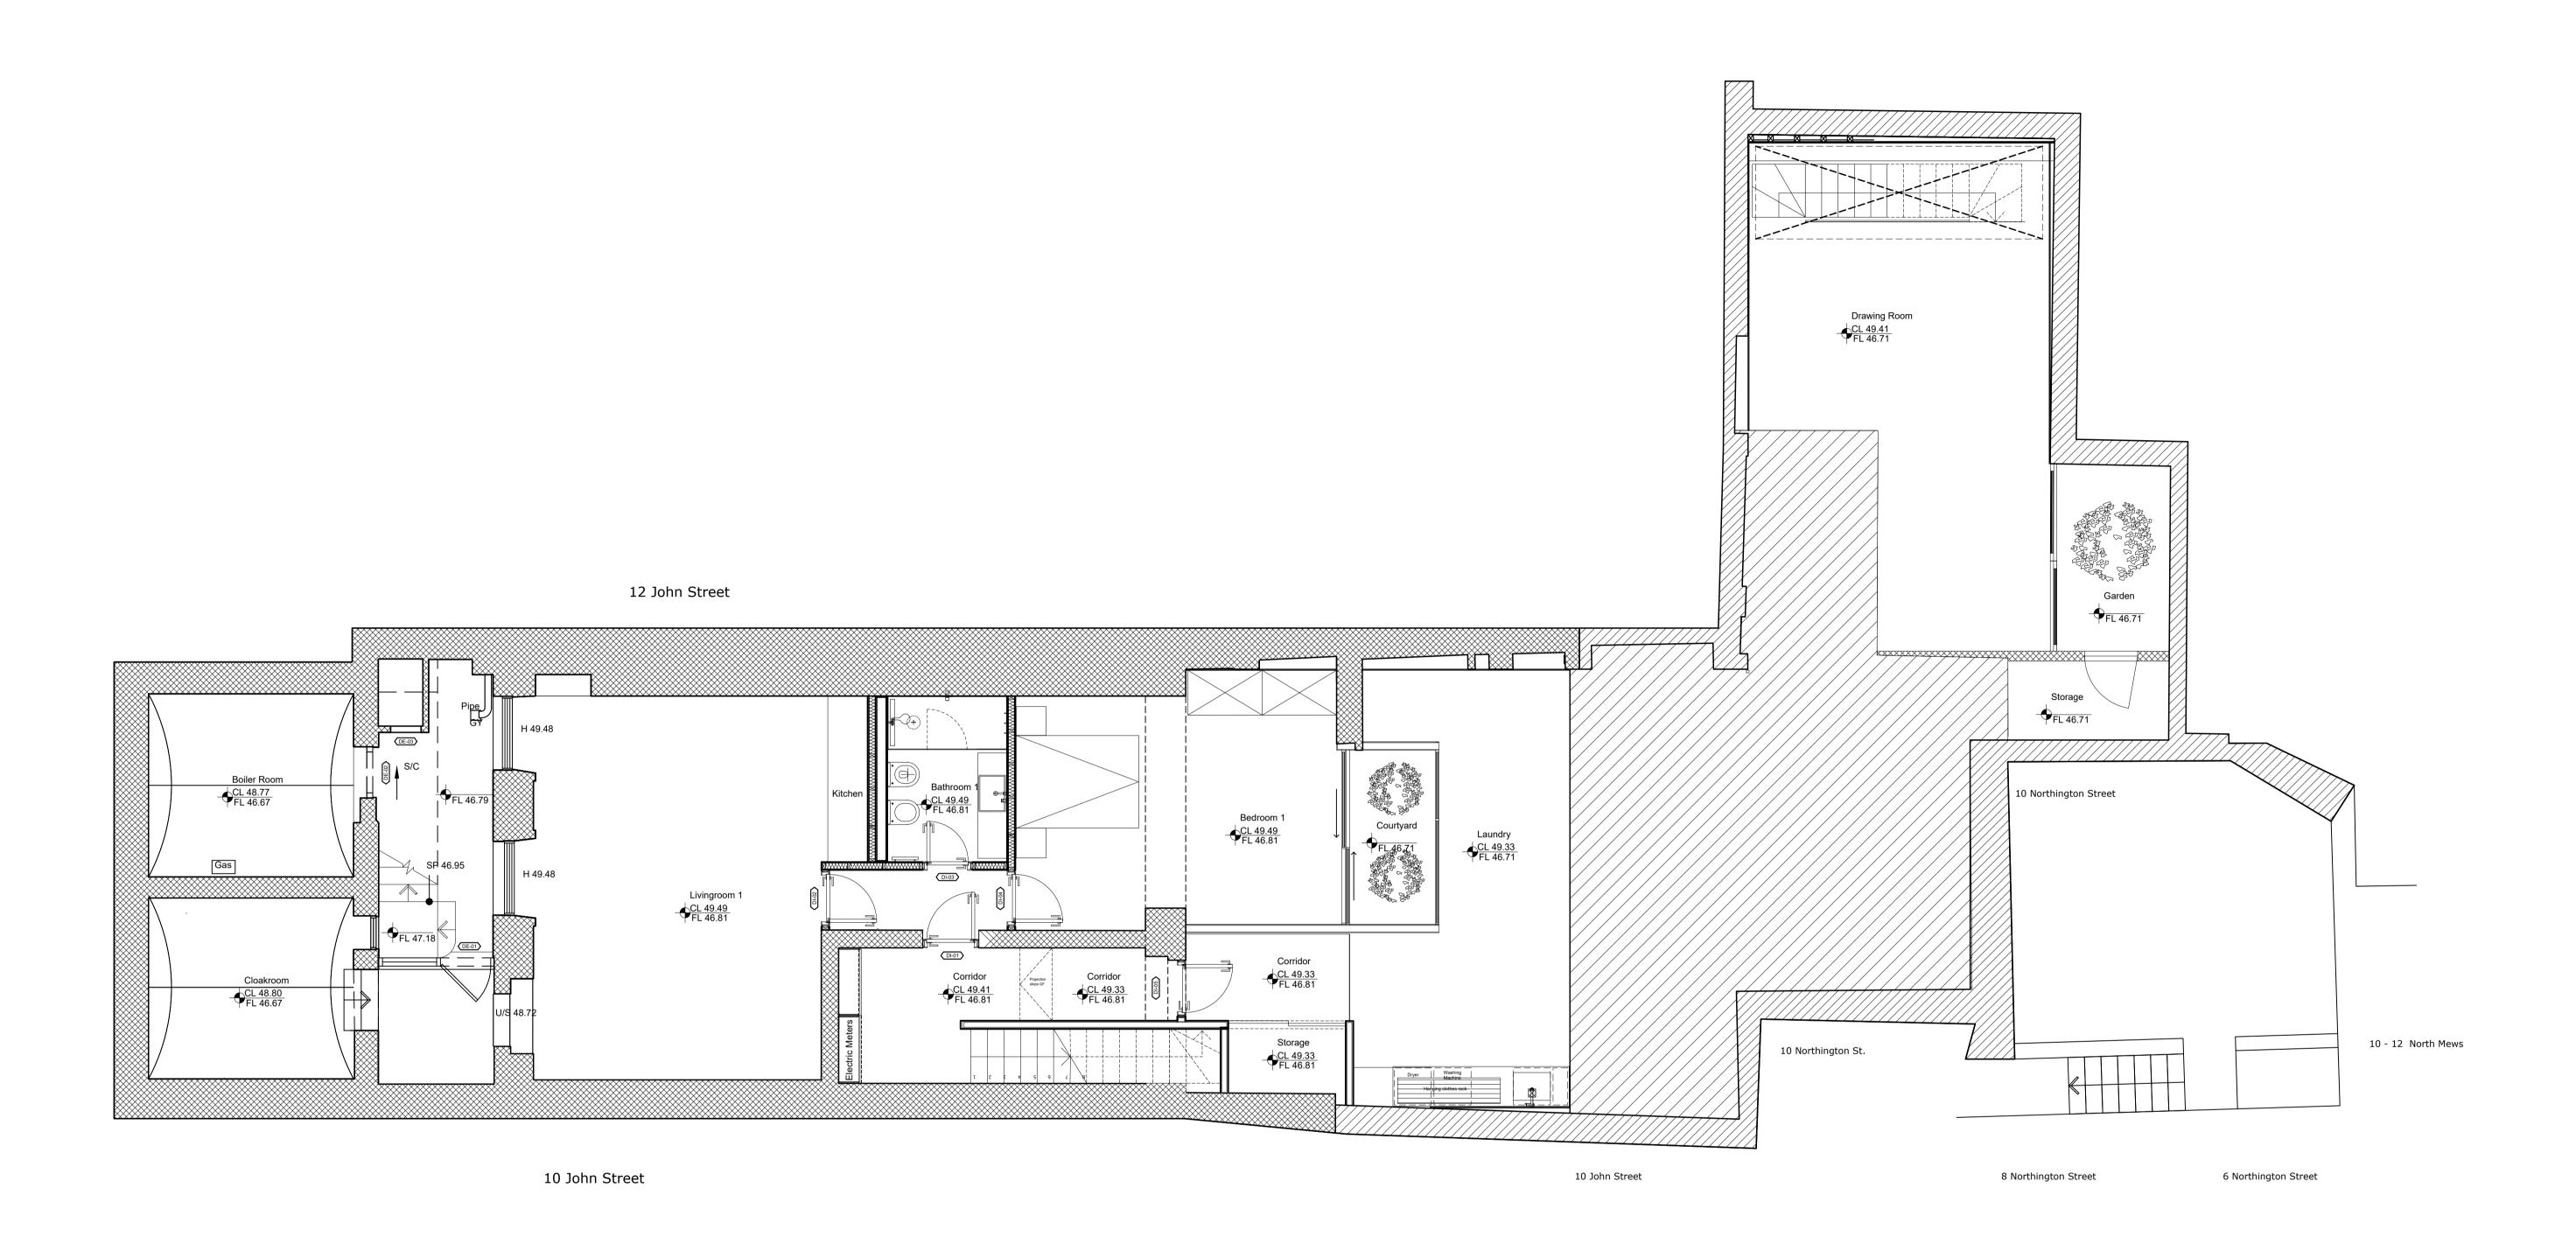

Note: New Ceiling Heights to be checked with Structural Engineer during Detail Design Phase

The Clockhouse,11 John Street, WC1N 2EB

|  | Client: | Mr. Ian Rosenfeld & | Ms. Mari   | anna Segato | Architects                                                                                                                                                                                                                                                                                                                                                                                                                                                                                  |  |
|--|---------|---------------------|------------|-------------|---------------------------------------------------------------------------------------------------------------------------------------------------------------------------------------------------------------------------------------------------------------------------------------------------------------------------------------------------------------------------------------------------------------------------------------------------------------------------------------------|--|
|  | Scale:  | 1:50                | Size:      | A1          | extrArchitecture                                                                                                                                                                                                                                                                                                                                                                                                                                                                            |  |
|  | Date:   | September 2020      | Drawing No | A_210       |                                                                                                                                                                                                                                                                                                                                                                                                                                                                                             |  |
|  | Title:  | L -01_Proposal plar | n          |             | General Notes  Do not scale drawings. Dimensions govern. All dimensions shall be verified on site before proceeding with the work. All dimensions are in millimetres unless noted otherwise. extrArchitecture shall be notified in writing of any discrepancies.  All areas indicated on this sheet are approximate and indicative only. They are not to be relied upon. If the client or any other party requires precise measurements it is to engage specialist advice for that purpose. |  |