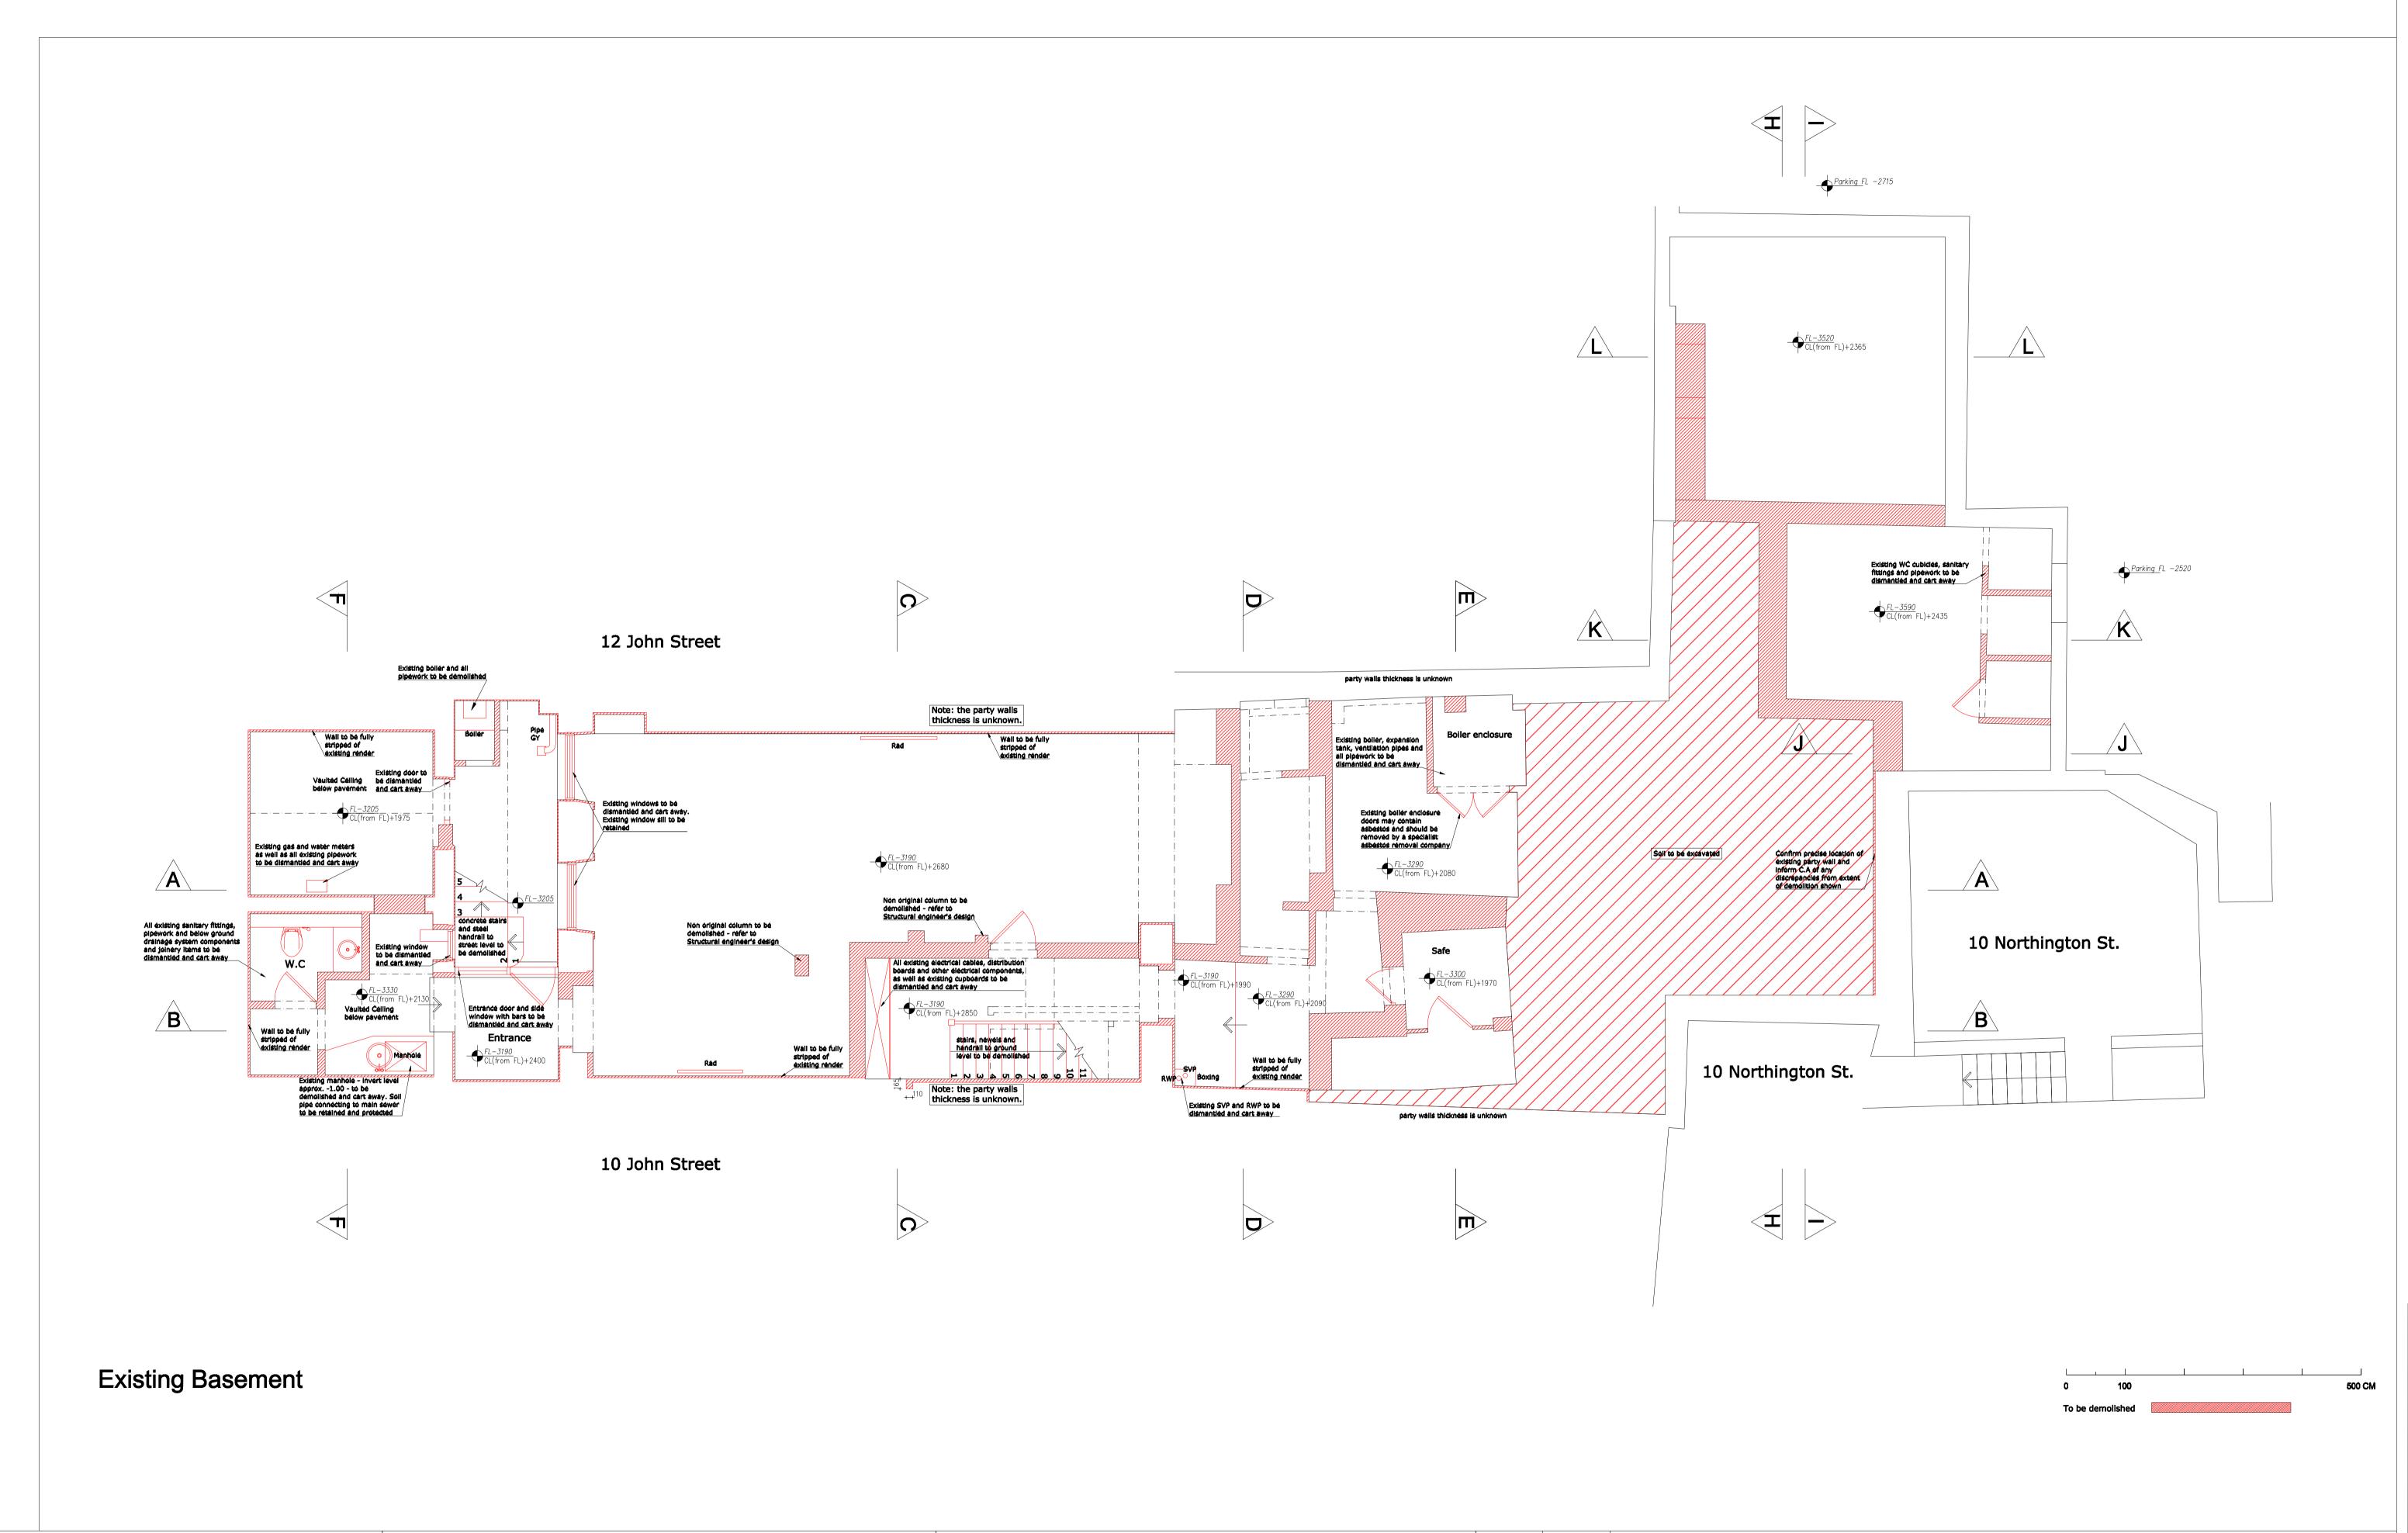

The Clockhouse,11 John Street, WC1N 2EB

O 1 2

Client: Mr. Ian Rosenfeld & Ms. Marianna Segato

Scale: 1:50 Size: A1

Date: October 2020 Drawing No A\_310

Title: L -01\_Enabling plan

General Notes

Do not scale drawings. Dimensions govern. All dimensions shall be verified on site before proceeding with the work. All dimensions are in millimetres unless noted otherwise. extrArchitecture shall be notified in writing of any discrepancies.