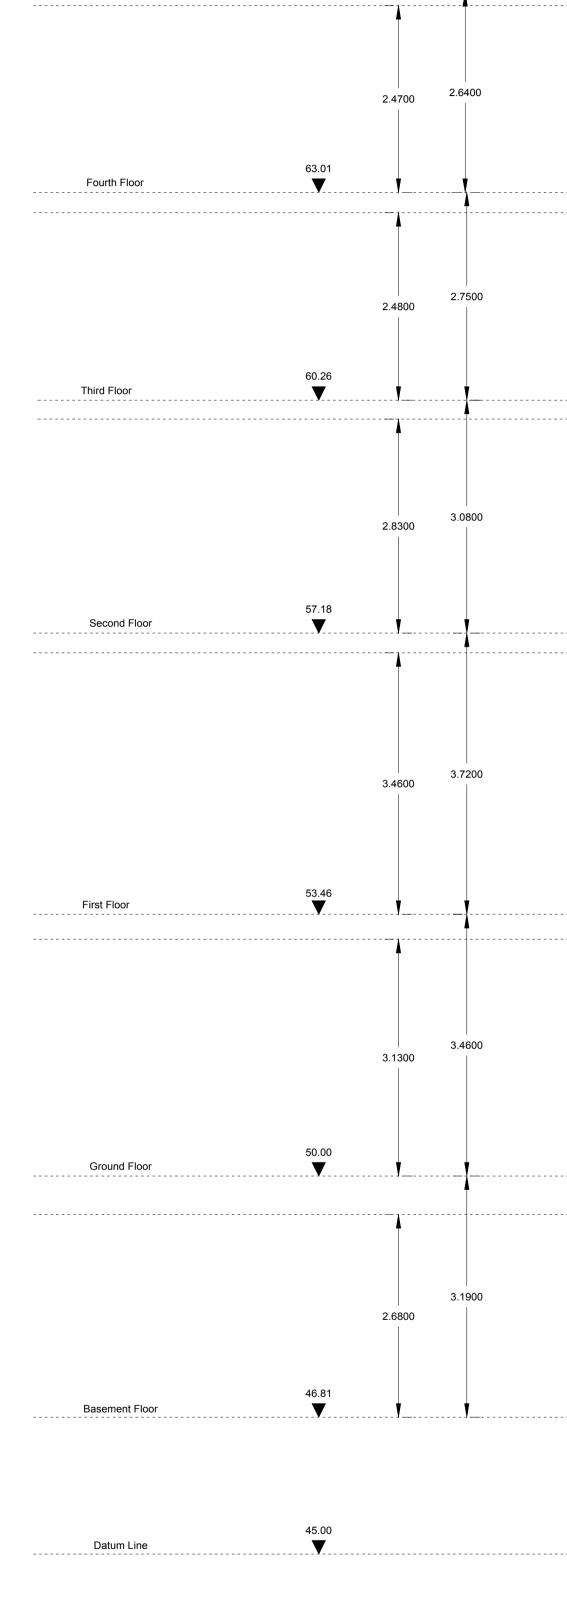

| Project:          |      |        |
|-------------------|------|--------|
| The Clockhouse,11 | John | Street |
| WC1N 2EB          |      |        |
|                   | 0    | 4      |

| Client: | Mr. Ian Rosenfeld & Ms. Marianna Segato |            |       |
|---------|-----------------------------------------|------------|-------|
| Scale:  | 1:50                                    | Size:      | A1    |
| Date:   | October 2020                            | Drawing No | A-202 |
| Title:  | Section BB_Propo                        | osal       |       |