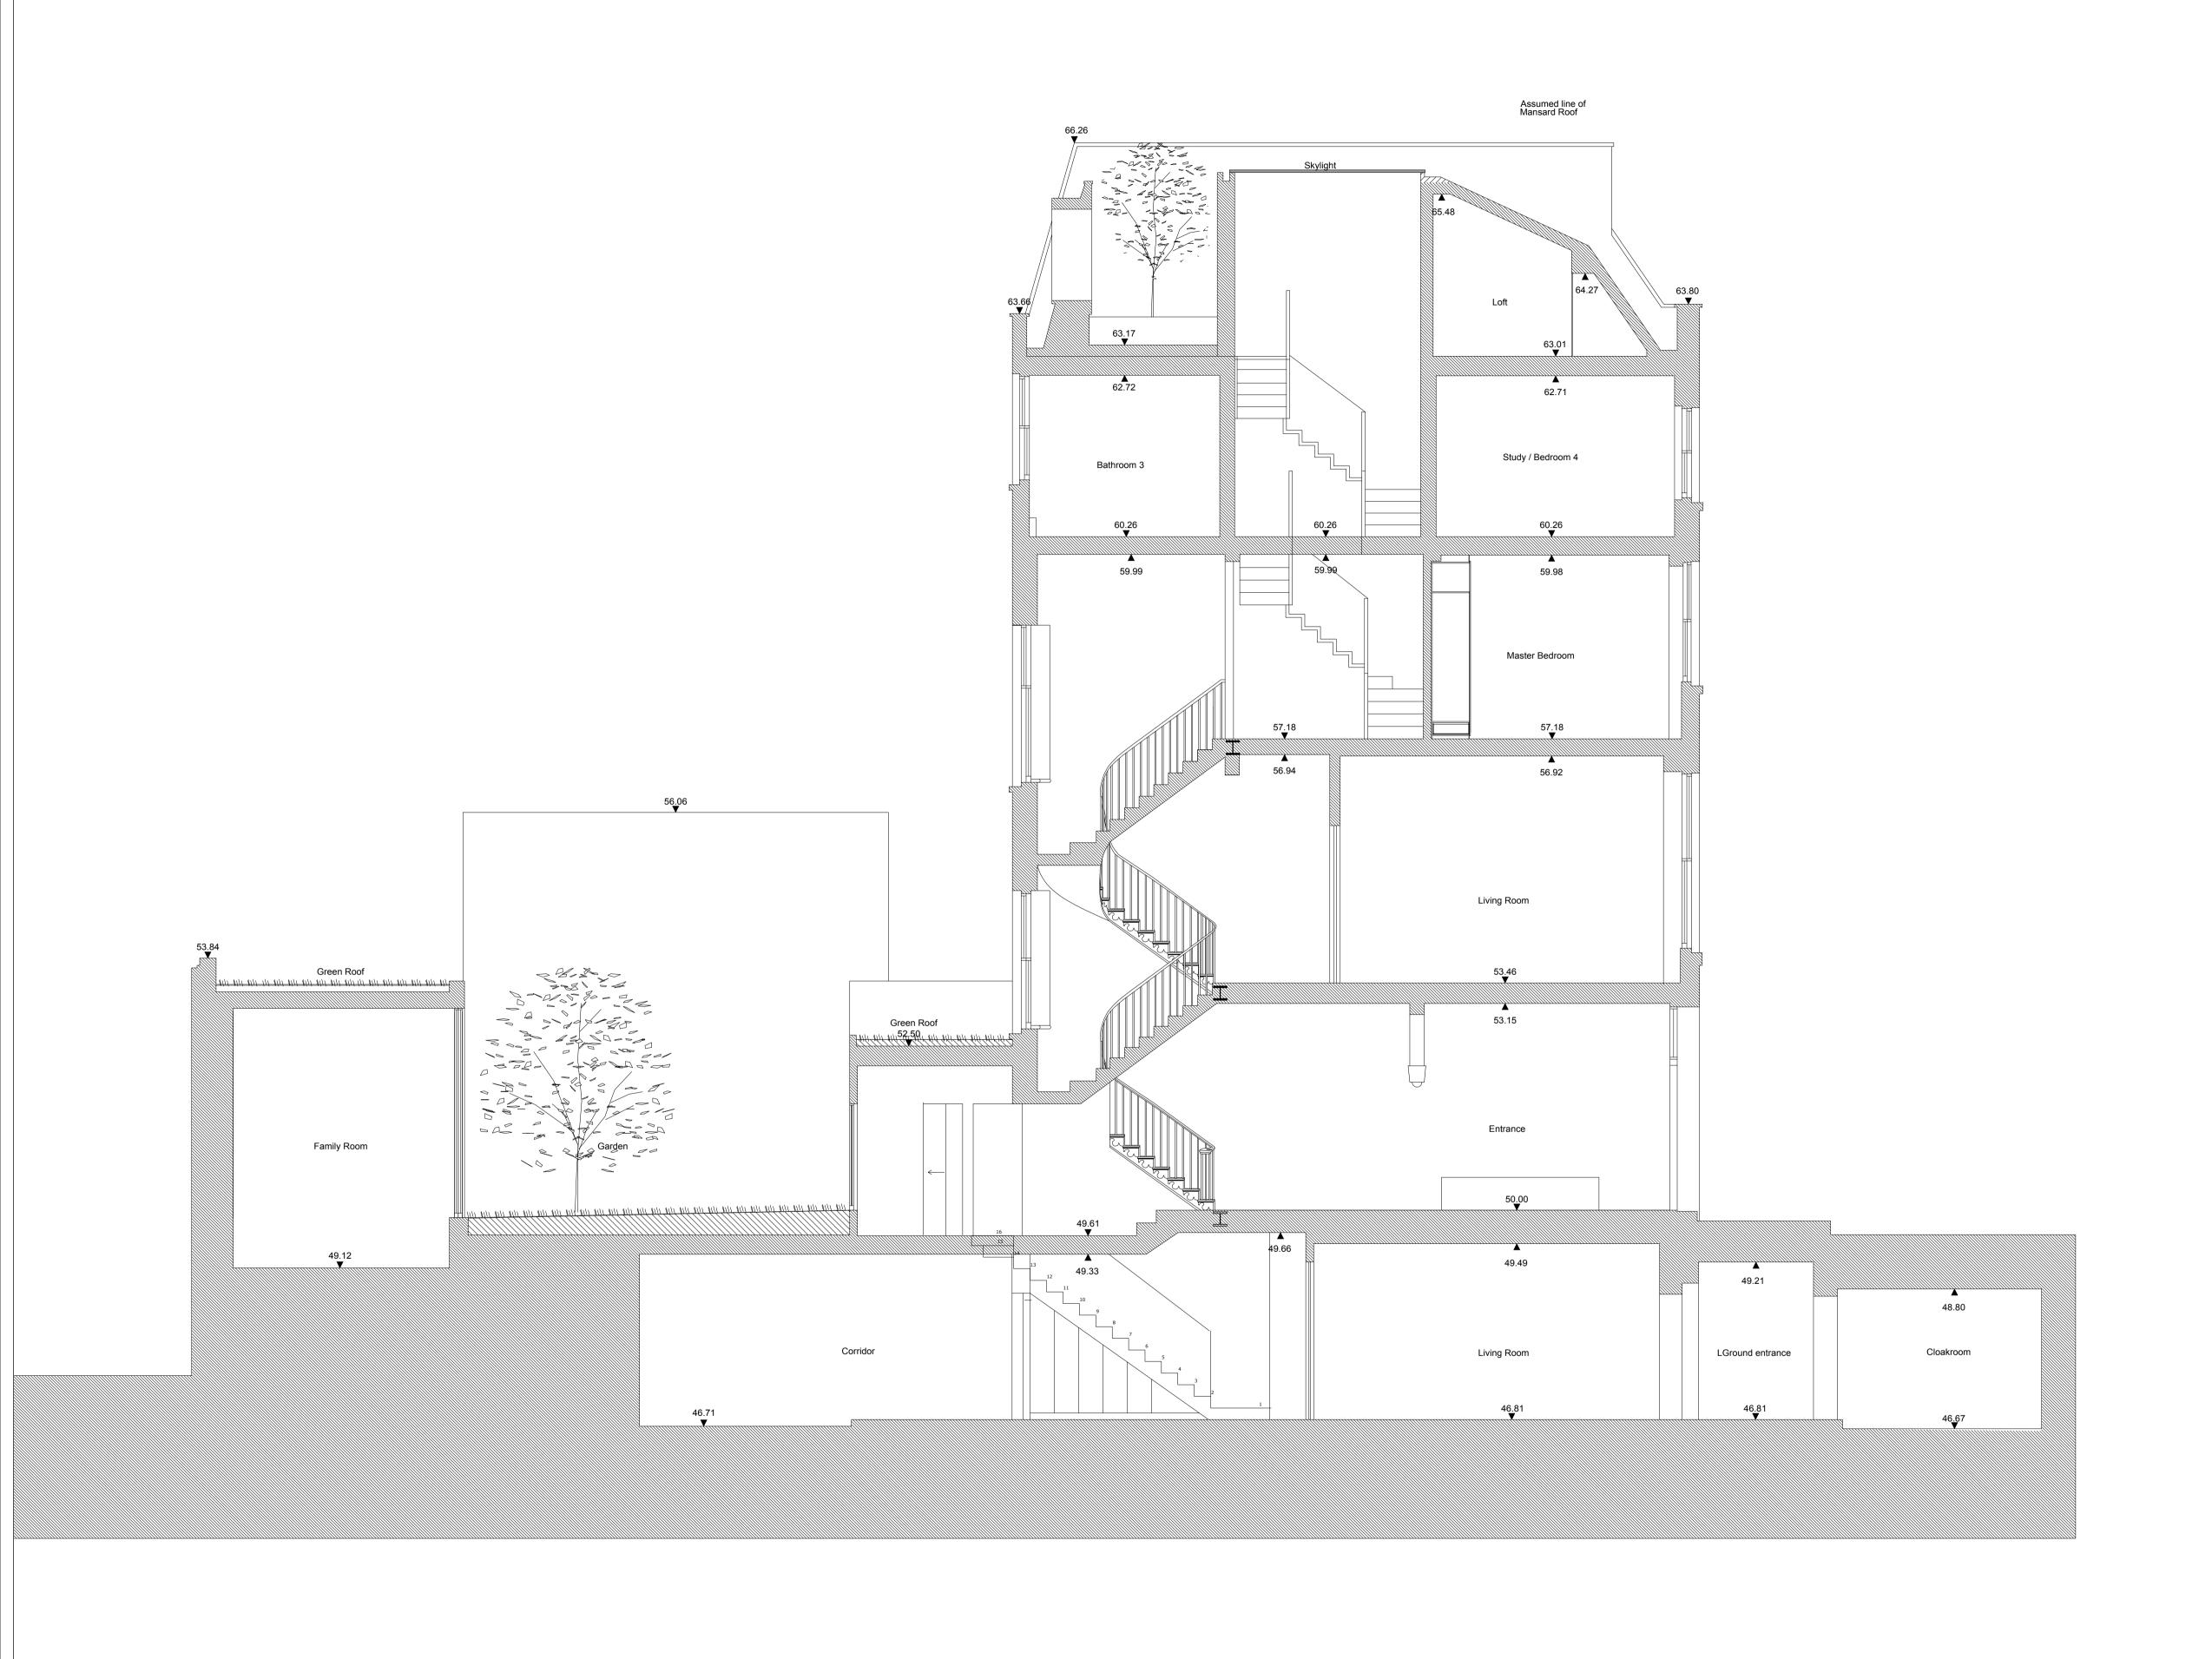

| Project:          |      |        |
|-------------------|------|--------|
| The Clockhouse,11 | John | Street |
| WC1N 2EB          |      |        |
|                   | 0    | 4      |

| Client: | Mr. Ian Rosenfeld & Ms. Marianna Segato |            |       |
|---------|-----------------------------------------|------------|-------|
| Scale:  | 1:50                                    | Size:      | A1    |
| Date:   | October 2020                            | Drawing No | A-202 |
| Title:  | Section BB_Propo                        | osal       |       |