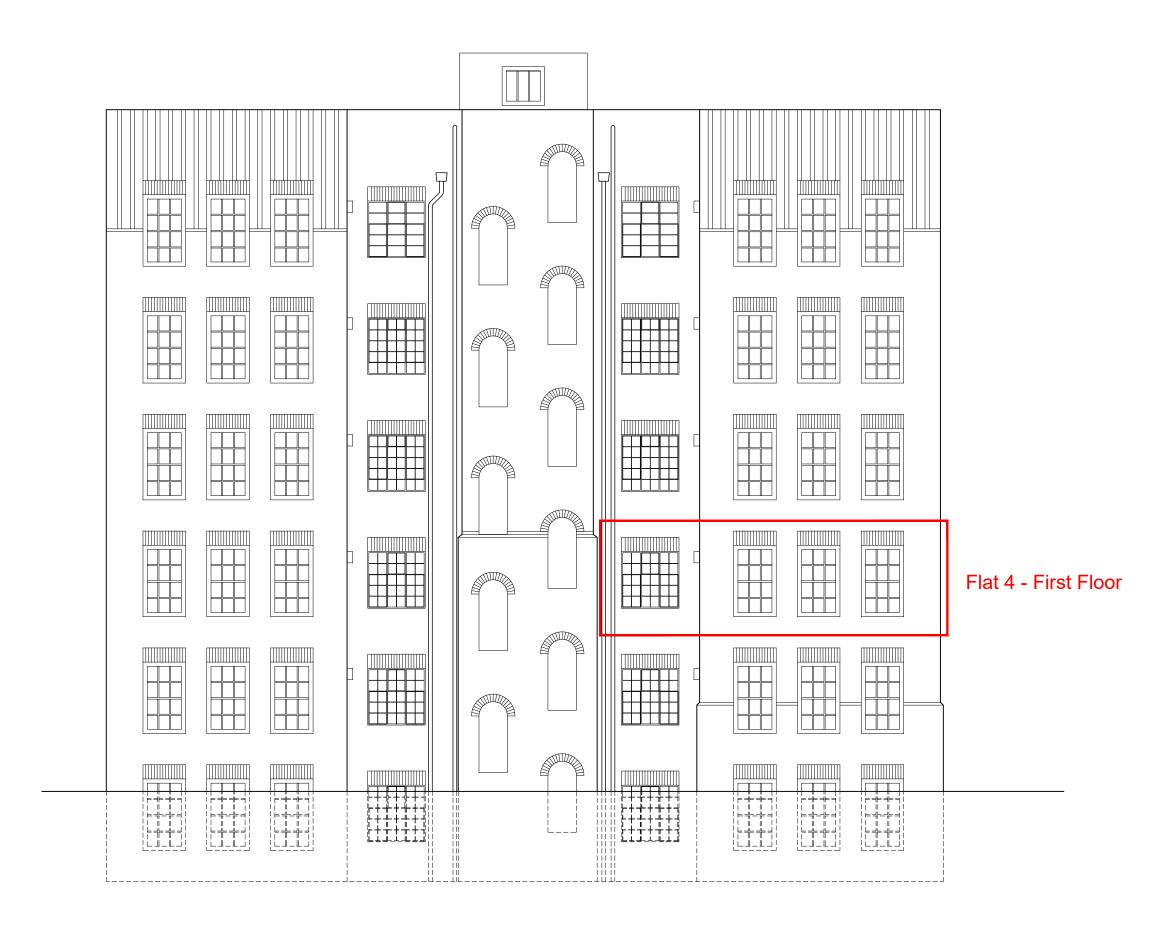

GAZELLE T. M. E. LONDON

Atlantic House, 351 Oxford Street, London, W1C 2JI

Cilient: S. Hatch

Project: Flat 4 Sussex House Glenilla Road, London, NW3 4AR

Drawing Title:
Existing Rear Elevation

Drawn By: DSH

Date: 04.05.20

Scale: 1:100 @ A3

Project No: 20-0448

Drawing No: E08

**Existing Rear Elevation**