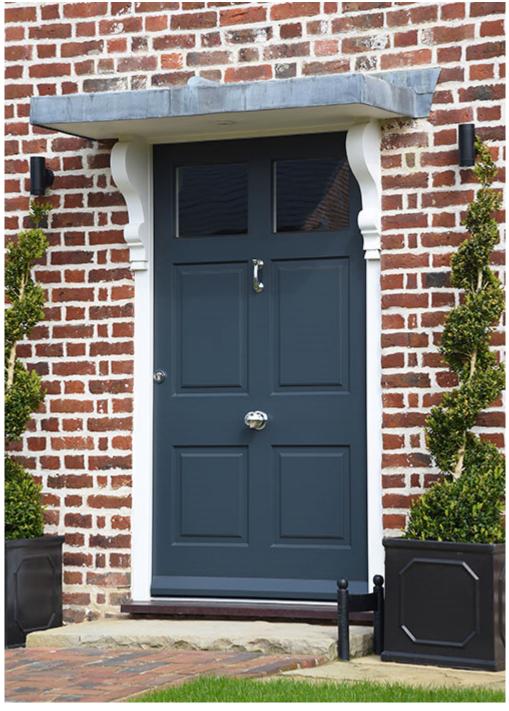

## (/entrance-doors/)

**Share:** (http://www.facebook.com/sharer.php?u=http://www.mumfordwood.com/)

(http://www.linkedin.com/shareArticle?

mini=true&url=http://www.mumfordwood.com/) (https://twitter.com/share? url=http://www.mumfordwood.com/&text=Timber%20Windows%20and%20Doors%20% 20MumfordWood.com&hashtags=mumfordwoods)