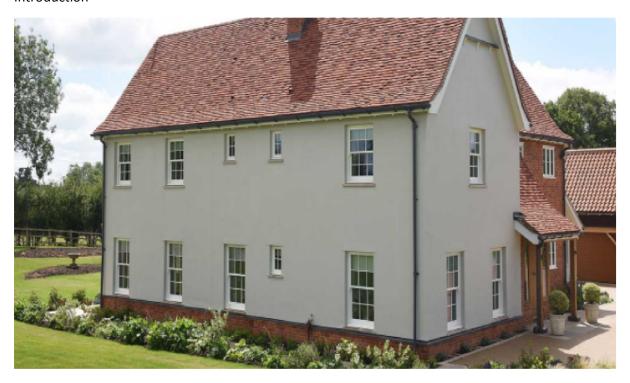

## Introduction

sailing the

The modern day version of the classic Box Sash Window otherwise known as the double hung sliding sash.

Our timber Box Sash Window uses cords, weights and pulleys to counter balance the sashes in the traditional way with the weights housed in a 'box' created by the internal and external liners over

frame on each side. Typically our Box Sash Windows would be set back in a 'rebated reveal' construction

so that the box is mostly hidden by the external brick or stone although it can also be seen positioned close

to the face of the brickwork with the box on show and dressed with an architrave.

Our Box Sash Windows are equipped with our patented click fit staff and parting bead which allows the

sliding sashes to be easily removed for future maintenance and decoration.