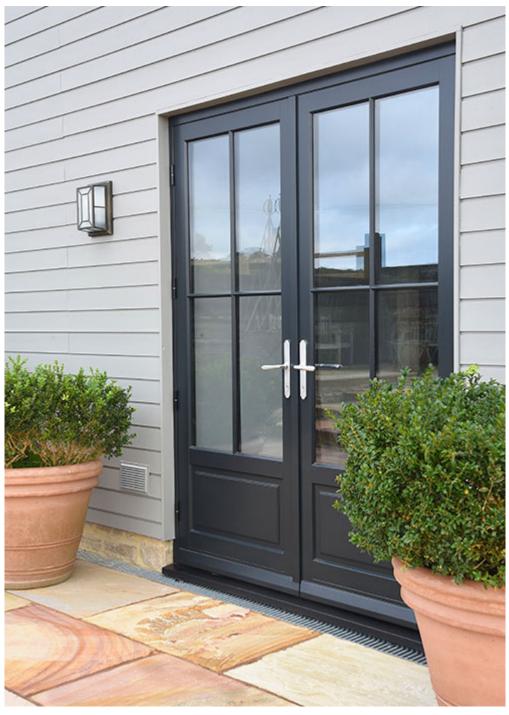

BOX SASH WINDOWS

(/box-sash-windows/)

SPRING SASH WINDOWS

(/spring-sash-windows/)

CASEMENT WINDOWS

(/casement-windows/)

FRENCH, SINGLE & BALCONY DOORS

(/french-and-single-doors/)