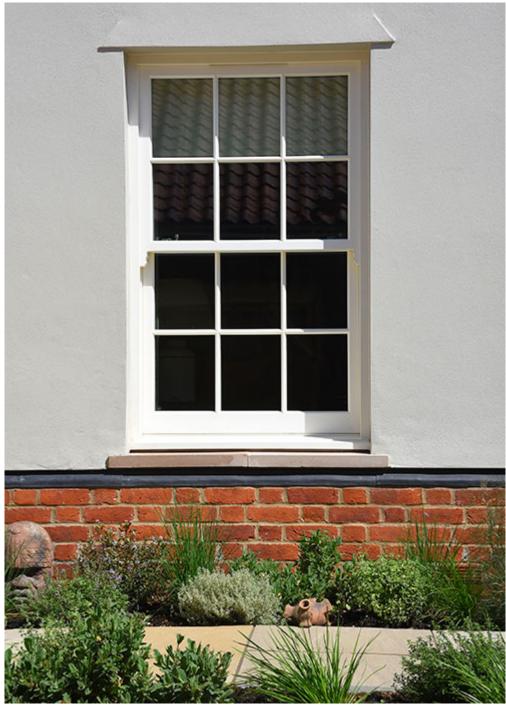

## Introduction

sailing the

The modern day version of the classic Box Sash Window otherwise known as the double hung sliding sash.

Our timber Box Sash Window uses cords, weights and pulleys to counter balance the sashes in the traditional way with the weights housed in a 'box' created by the internal and external liners over

frame on each side. Typically our Box Sash Windows would be set back in a 'rebated reveal' construction

so that the box is mostly hidden by the external brick or stone although it can also be seen positioned close

to the face of the brickwork with the box on show and dressed with an architrave.

Our Box Sash Windows are equipped with our patented click fit staff and parting bead which allows the

sliding sashes to be easily removed for future maintenance and decoration.