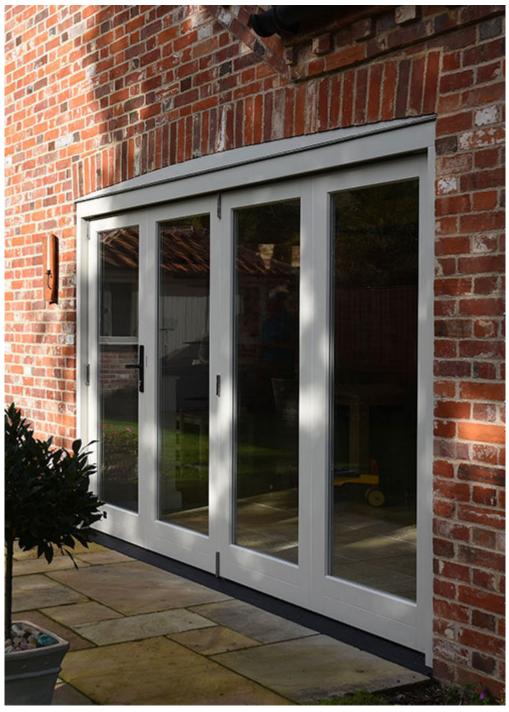

balance the sashes in the traditional way with the weights housed in a 'box' created by the internal and external liners over

frame on each side. Typically our Box Sash Windows would be set back in a 'rebated reveal' construction

so that the box is mostly hidden by the external brick or stone although it can also be seen positioned close

to the face of the brickwork with the box on show and dressed with an architrave.

Our Box Sash Windows are equipped with our patented click fit staff and parting bead which allows the

sliding sashes to be easily removed for future maintenance and decoration.



BOX SASH WINDOWS

(/box-sash-windows/)



SPRING SASH WINDOWS

(/spring-sash-windows/)



CASEMENT WINDOWS

(/casement-windows/)



FRENCH, SINGLE & BALCONY DOORS

(/french-and-single-doors/)



BIFOLD DOORS

(/bifold-doors/)



ENTRANCE DOORS

## (/entrance-doors/)

**Share:** (http://www.facebook.com/sharer.php?u=http://www.mumfordwood.com/)

(http://www.linkedin.com/shareArticle?

mini=true&url=http://www.mumfordwood.com/) (https://twitter.com/share? url=http://www.mumfordwood.com/&text=Timber%20Windows%20and%20Doors%20% 20MumfordWood.com&hashtags=mumfordwoods)

(mailto:sales@mumumfordwood.com?subject=Mumford and Wood email enquiry)





The mark of responsible forestry







EMS624030













(http://www.constructionline.co.uk/static/)

Downloads (http://www.mumfordwood.com/technical/brochures.html)

About (http://www.mumfordwood.com/our-story.html) Policies (http://www.mumfordwood.com/policies)

Terms (http://www.mumfordwood.com/terms-and-conditions)

Contact (http://