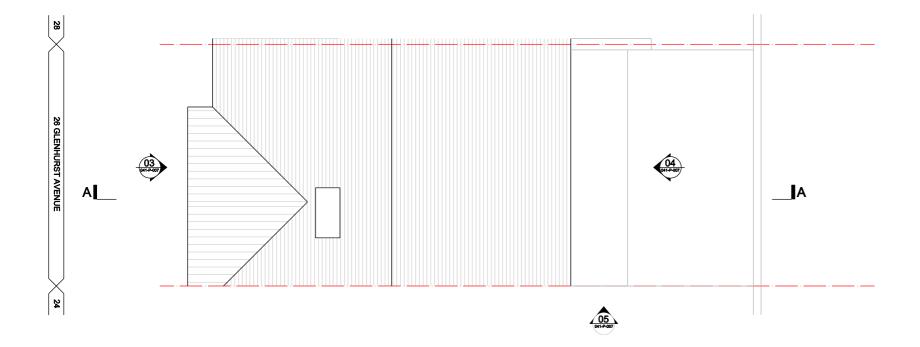

## Proposed Ground Floor Plan

EXISTING

01 EXISTING EXTENSION

02 EXISTING PARTY WALL

03 EXISTING DRAINAGE ACCESS

04 EXISTING GARDEN WALL

05 EXISTING FIRE PLACE

06 CORBELLED BRICKWORK

PROPOSED

01 LIME ROUGHCAST FACADE WHITE IN COLOUR

02 WHITE FRAMED ALUMINIUM SLIDING DOORS X 3

03 WHITE FRAMED FIXED GLAZING PANEL

04 BENCH

05 TIMBER SLAT SCREEN

06 CHIMNEY REMOVED

07 LEAD LINED ROOF 08 LEAD LINED COPING

09 HIDDEN GUTTER

10 GLAZED ROOF PANELS SUPPORTED BY WHITE STRUCTURL ELEMENTS