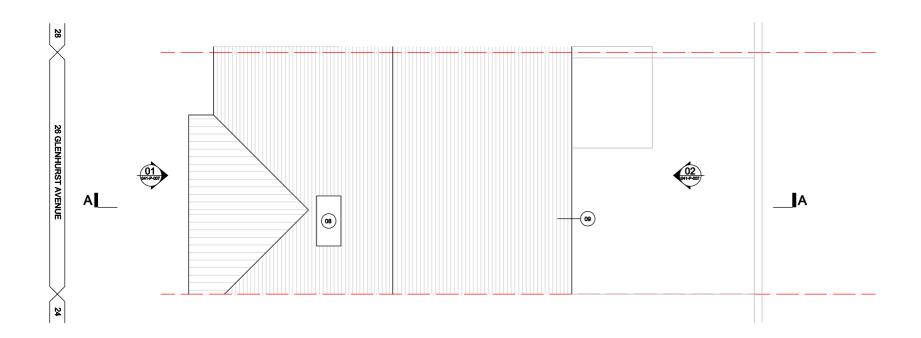

## ©1 Existing Ground Floor Plan

## Proposed Ground Floor Plan

EXISTING

01 EXISTING EXTENSION

02 EXISTING PARTY WALL

03 EXISTING DRAINAGE ACCESS

04 EXISTING GARDEN WALL

05 EXISTING FIRE PLACE

06 CORBELLED BRICKWORK

07 EXISTING TIMBER WINDOWS PAINTED WHITE

08 EXISTING VELUX WINDOW

09 CLAY TILE ROOF

10 EXISTING DORMER

11 EXISTING NEIGHBOURS EXTENSION

12 EXISTING TIMBER FRENCH DOORS PAINTED WHITE

13 EXISTING PEBBLE DASHED FACADE PAINTED WHITE