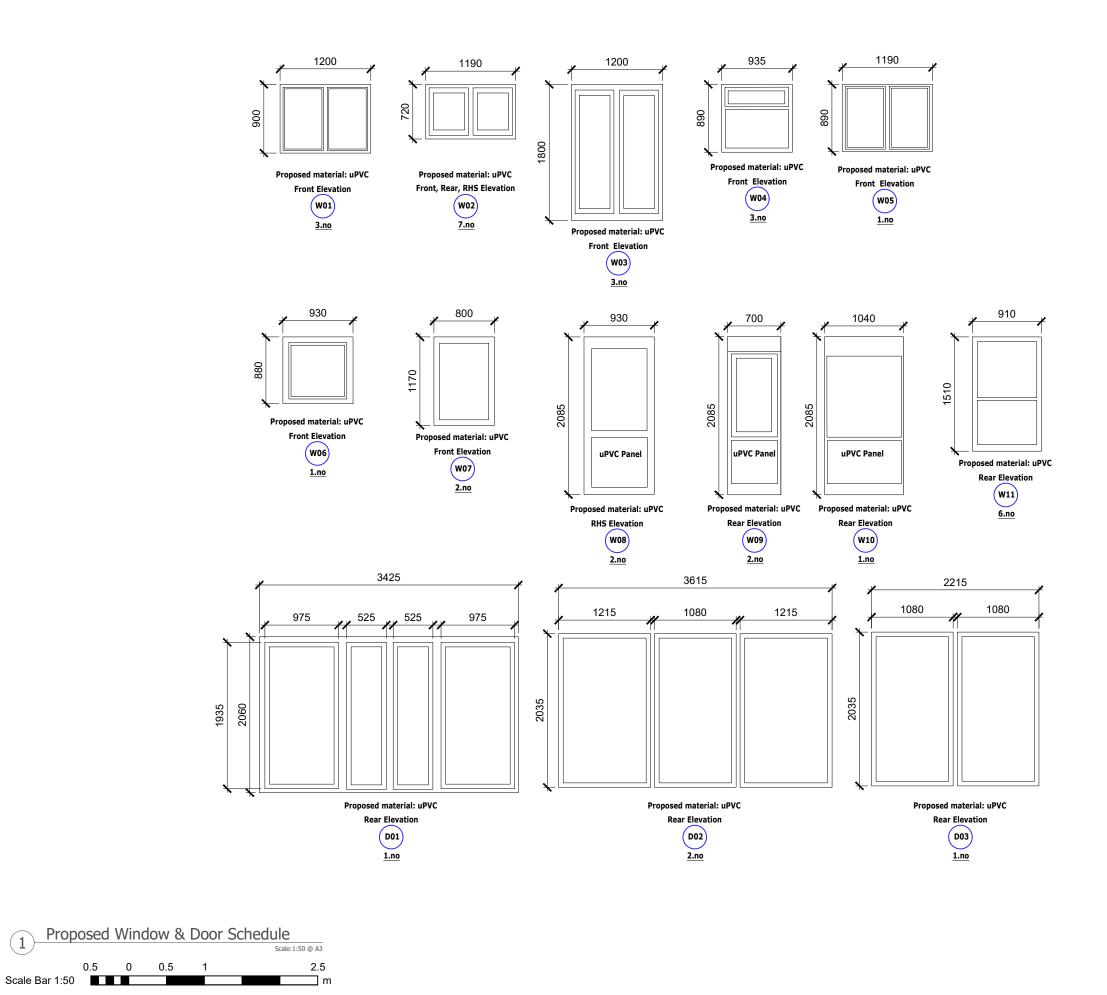

| P1                                                                                                                                                                                                                                                                                                                                                                             | Planning    | JM | AS | 01.10.2020 |
|--------------------------------------------------------------------------------------------------------------------------------------------------------------------------------------------------------------------------------------------------------------------------------------------------------------------------------------------------------------------------------|-------------|----|----|------------|
| Rev                                                                                                                                                                                                                                                                                                                                                                            | Description | Ву | QA | DD.MM.YY   |
| © This drawing and any design hereon is the copyright of Potter<br>Raper and must not be reproduced without their written consent. All<br>drawings remain the property of Potter Raper. Figured dimension<br>only to be taken from this drawing. All dimensions to be checked on<br>site. Please inform Potter Raper immediately of any discrepancies<br>before work proceeds. |             |    |    |            |
| Client<br>Wates                                                                                                                                                                                                                                                                                                                                                                |             |    |    |            |
| Project Name<br>Window & Door Schedule                                                                                                                                                                                                                                                                                                                                         |             |    |    |            |
| Project Location                                                                                                                                                                                                                                                                                                                                                               |             |    |    |            |
| 3 Jeffery Place                                                                                                                                                                                                                                                                                                                                                                |             |    |    |            |
| Camden, London<br>NW1 9PP                                                                                                                                                                                                                                                                                                                                                      |             |    |    |            |
| Sheet Name<br>Proposed Window & Door Schedule                                                                                                                                                                                                                                                                                                                                  |             |    |    |            |
| Project Status<br>Planning                                                                                                                                                                                                                                                                                                                                                     |             |    |    |            |
| Drawing Nr.<br>B9547-PR-ZZ-ZZ-DR-P297126-PL402                                                                                                                                                                                                                                                                                                                                 |             |    |    |            |
| Scale As indicated @ A3                                                                                                                                                                                                                                                                                                                                                        |             |    |    |            |
| POTTER<br>RAPER                                                                                                                                                                                                                                                                                                                                                                |             |    |    |            |
| Duncan House<br>1A Burnhill Road<br>Beckenham                                                                                                                                                                                                                                                                                                                                  |             |    |    |            |
| Kent<br>BR3 3LA                                                                                                                                                                                                                                                                                                                                                                |             |    |    |            |
| Tel: 020 8658 3538                                                                                                                                                                                                                                                                                                                                                             |             |    |    |            |