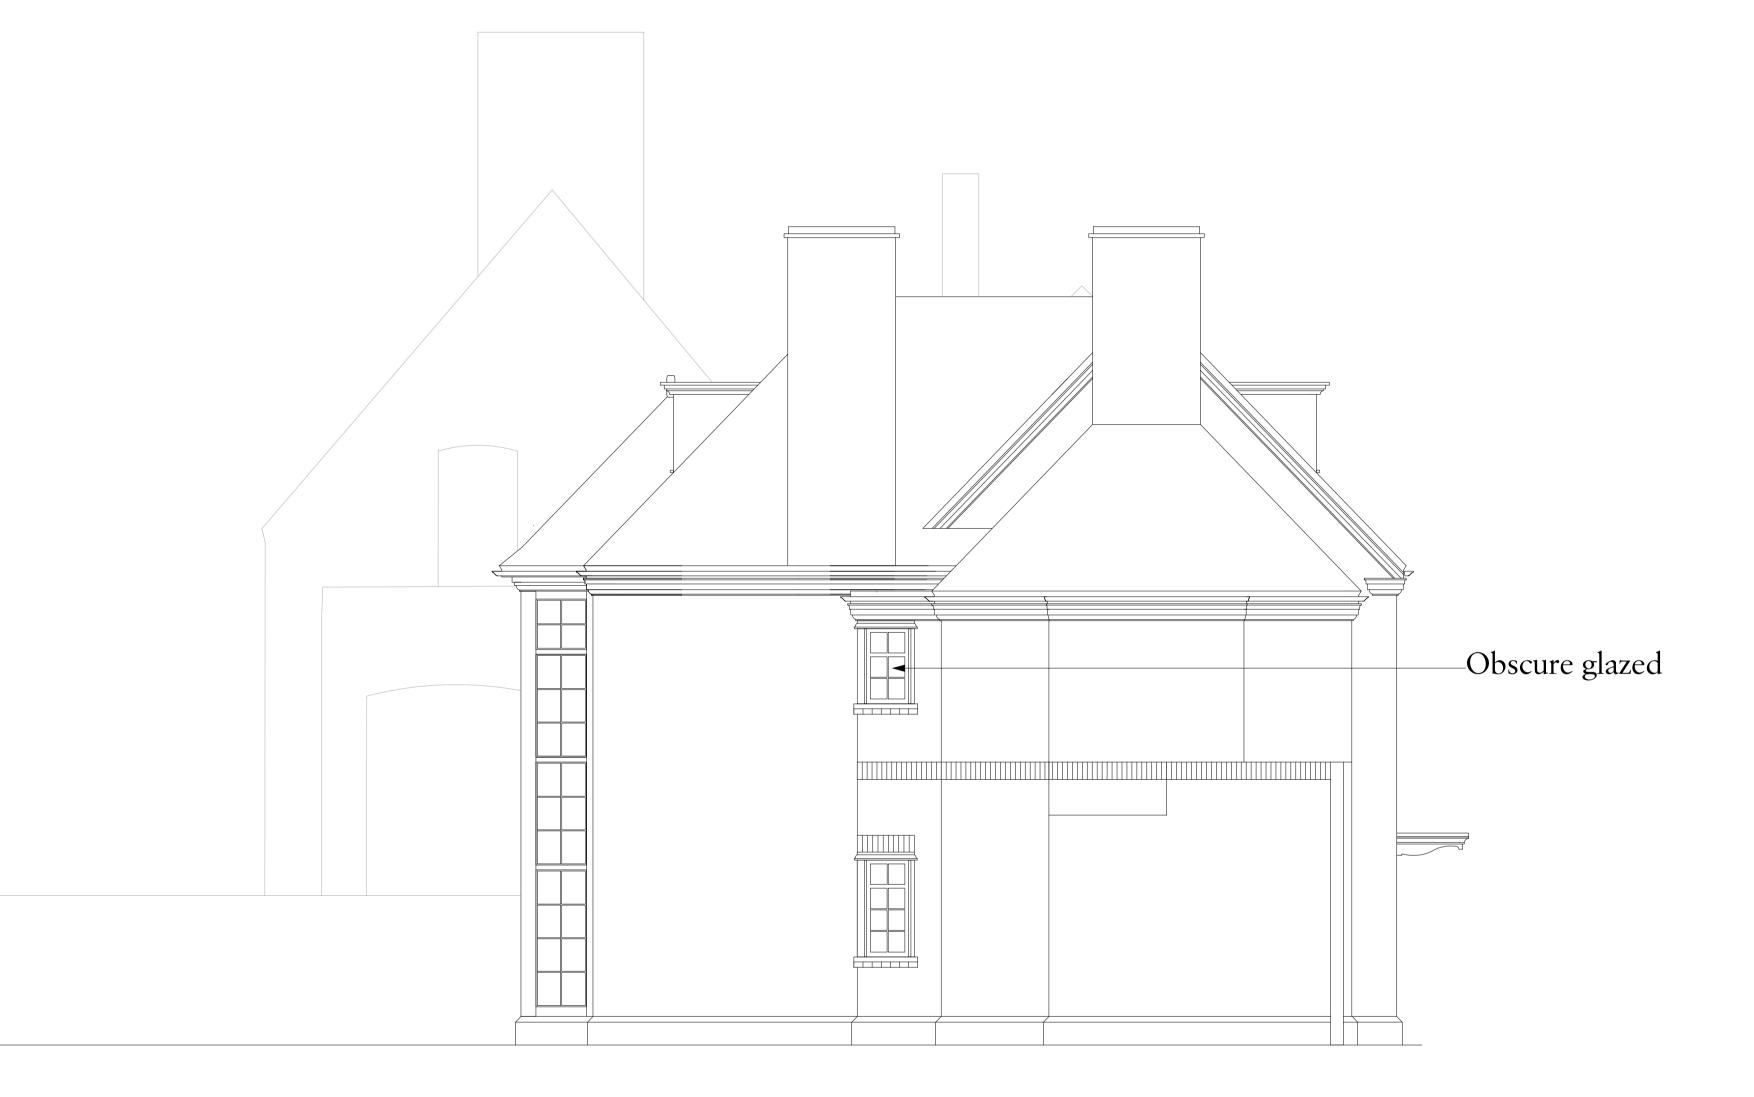

| Client           |                  |          |
|------------------|------------------|----------|
| MRPP             |                  |          |
| Project          |                  |          |
| 38 Frognal Lane, | NW3              |          |
| Drawing Title    |                  |          |
| Proposed Side    | Elevation _ East |          |
| Date             | Drawn            | Checked  |
| 2/10/20          | MCW              | JM       |
| Scale            |                  |          |
| 1:50 @ A1 / 1:10 | 0 @ A3           |          |
| Issue Status     |                  |          |
| Planning Ap      | plication        |          |
| Project Number   | Drawing Number   | Revision |
| 20022            | PL-212           | A        |