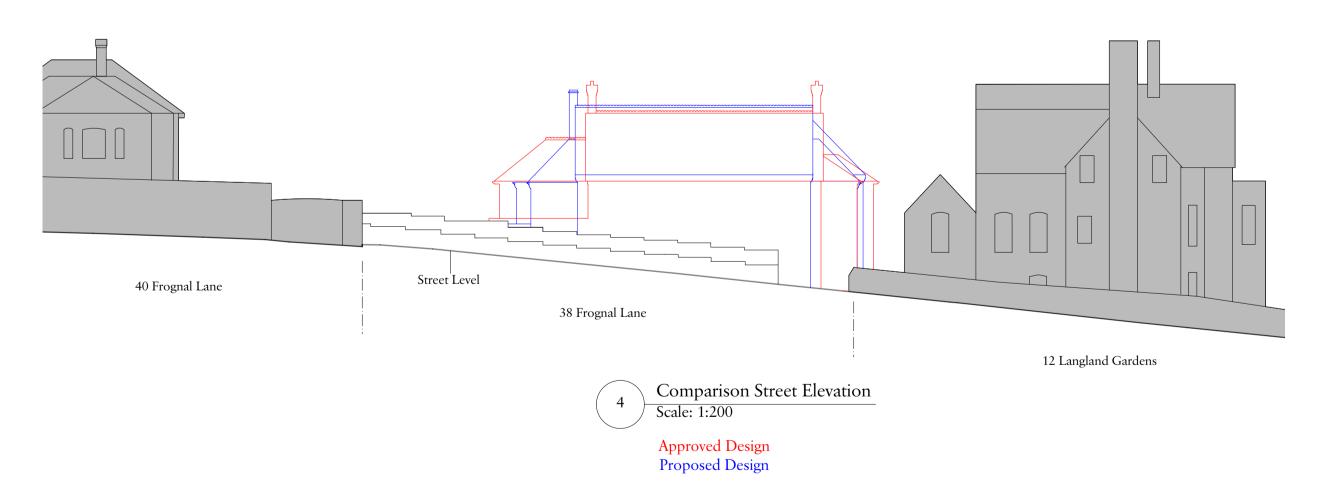

40 Frognal Lane position from O/S.

12 Langland Gardens position from O/S.

Updated Window Design Details