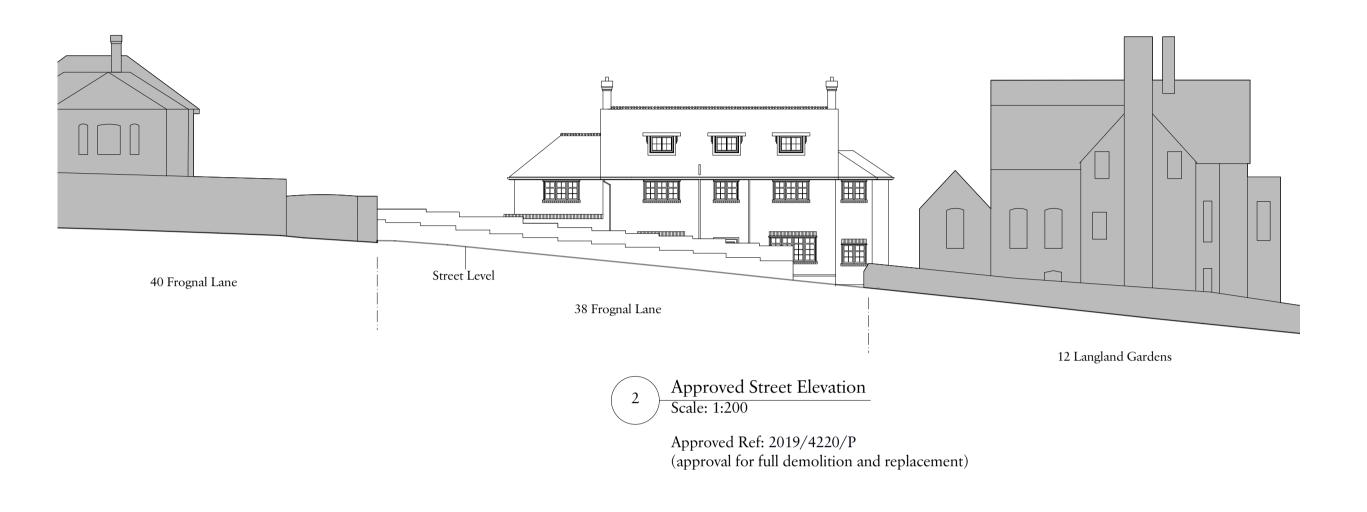

40 Frognal Lane position from O/S.

12 Langland Gardens position from O/S.

Updated Window Design Details