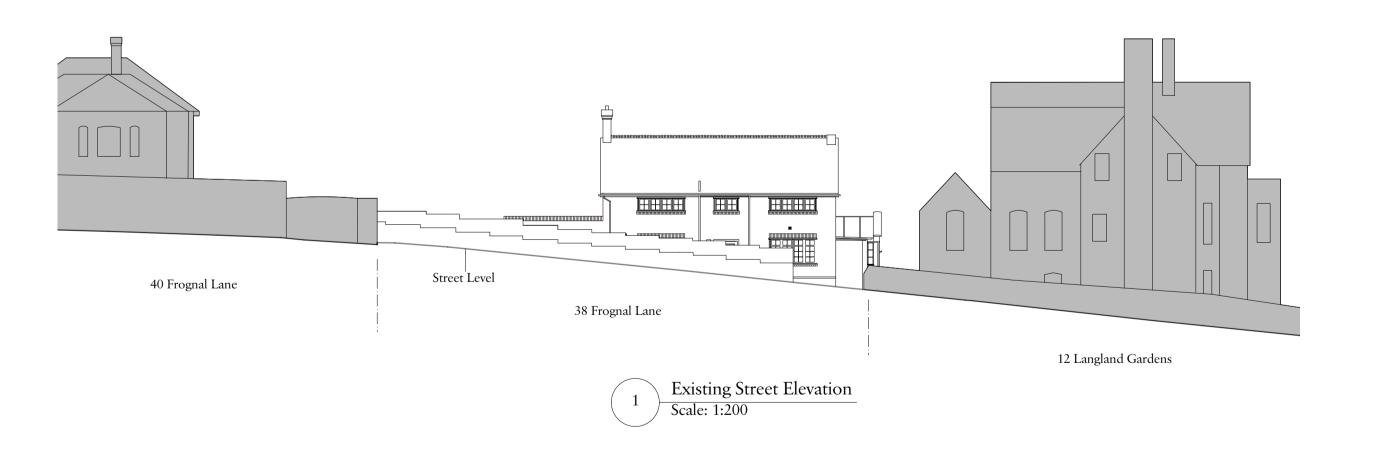

40 Frognal Lane position from O/S.

12 Langland Gardens position from O/S.

Updated Window Design Details