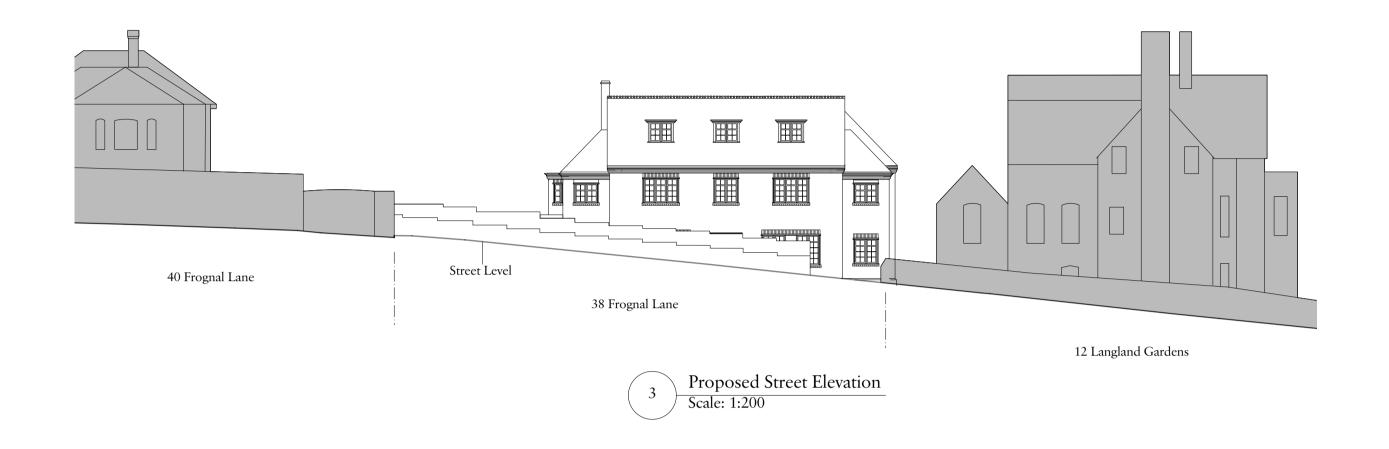

40 Frognal Lane position from O/S.

12 Langland Gardens position from O/S.

Updated Window Design Details