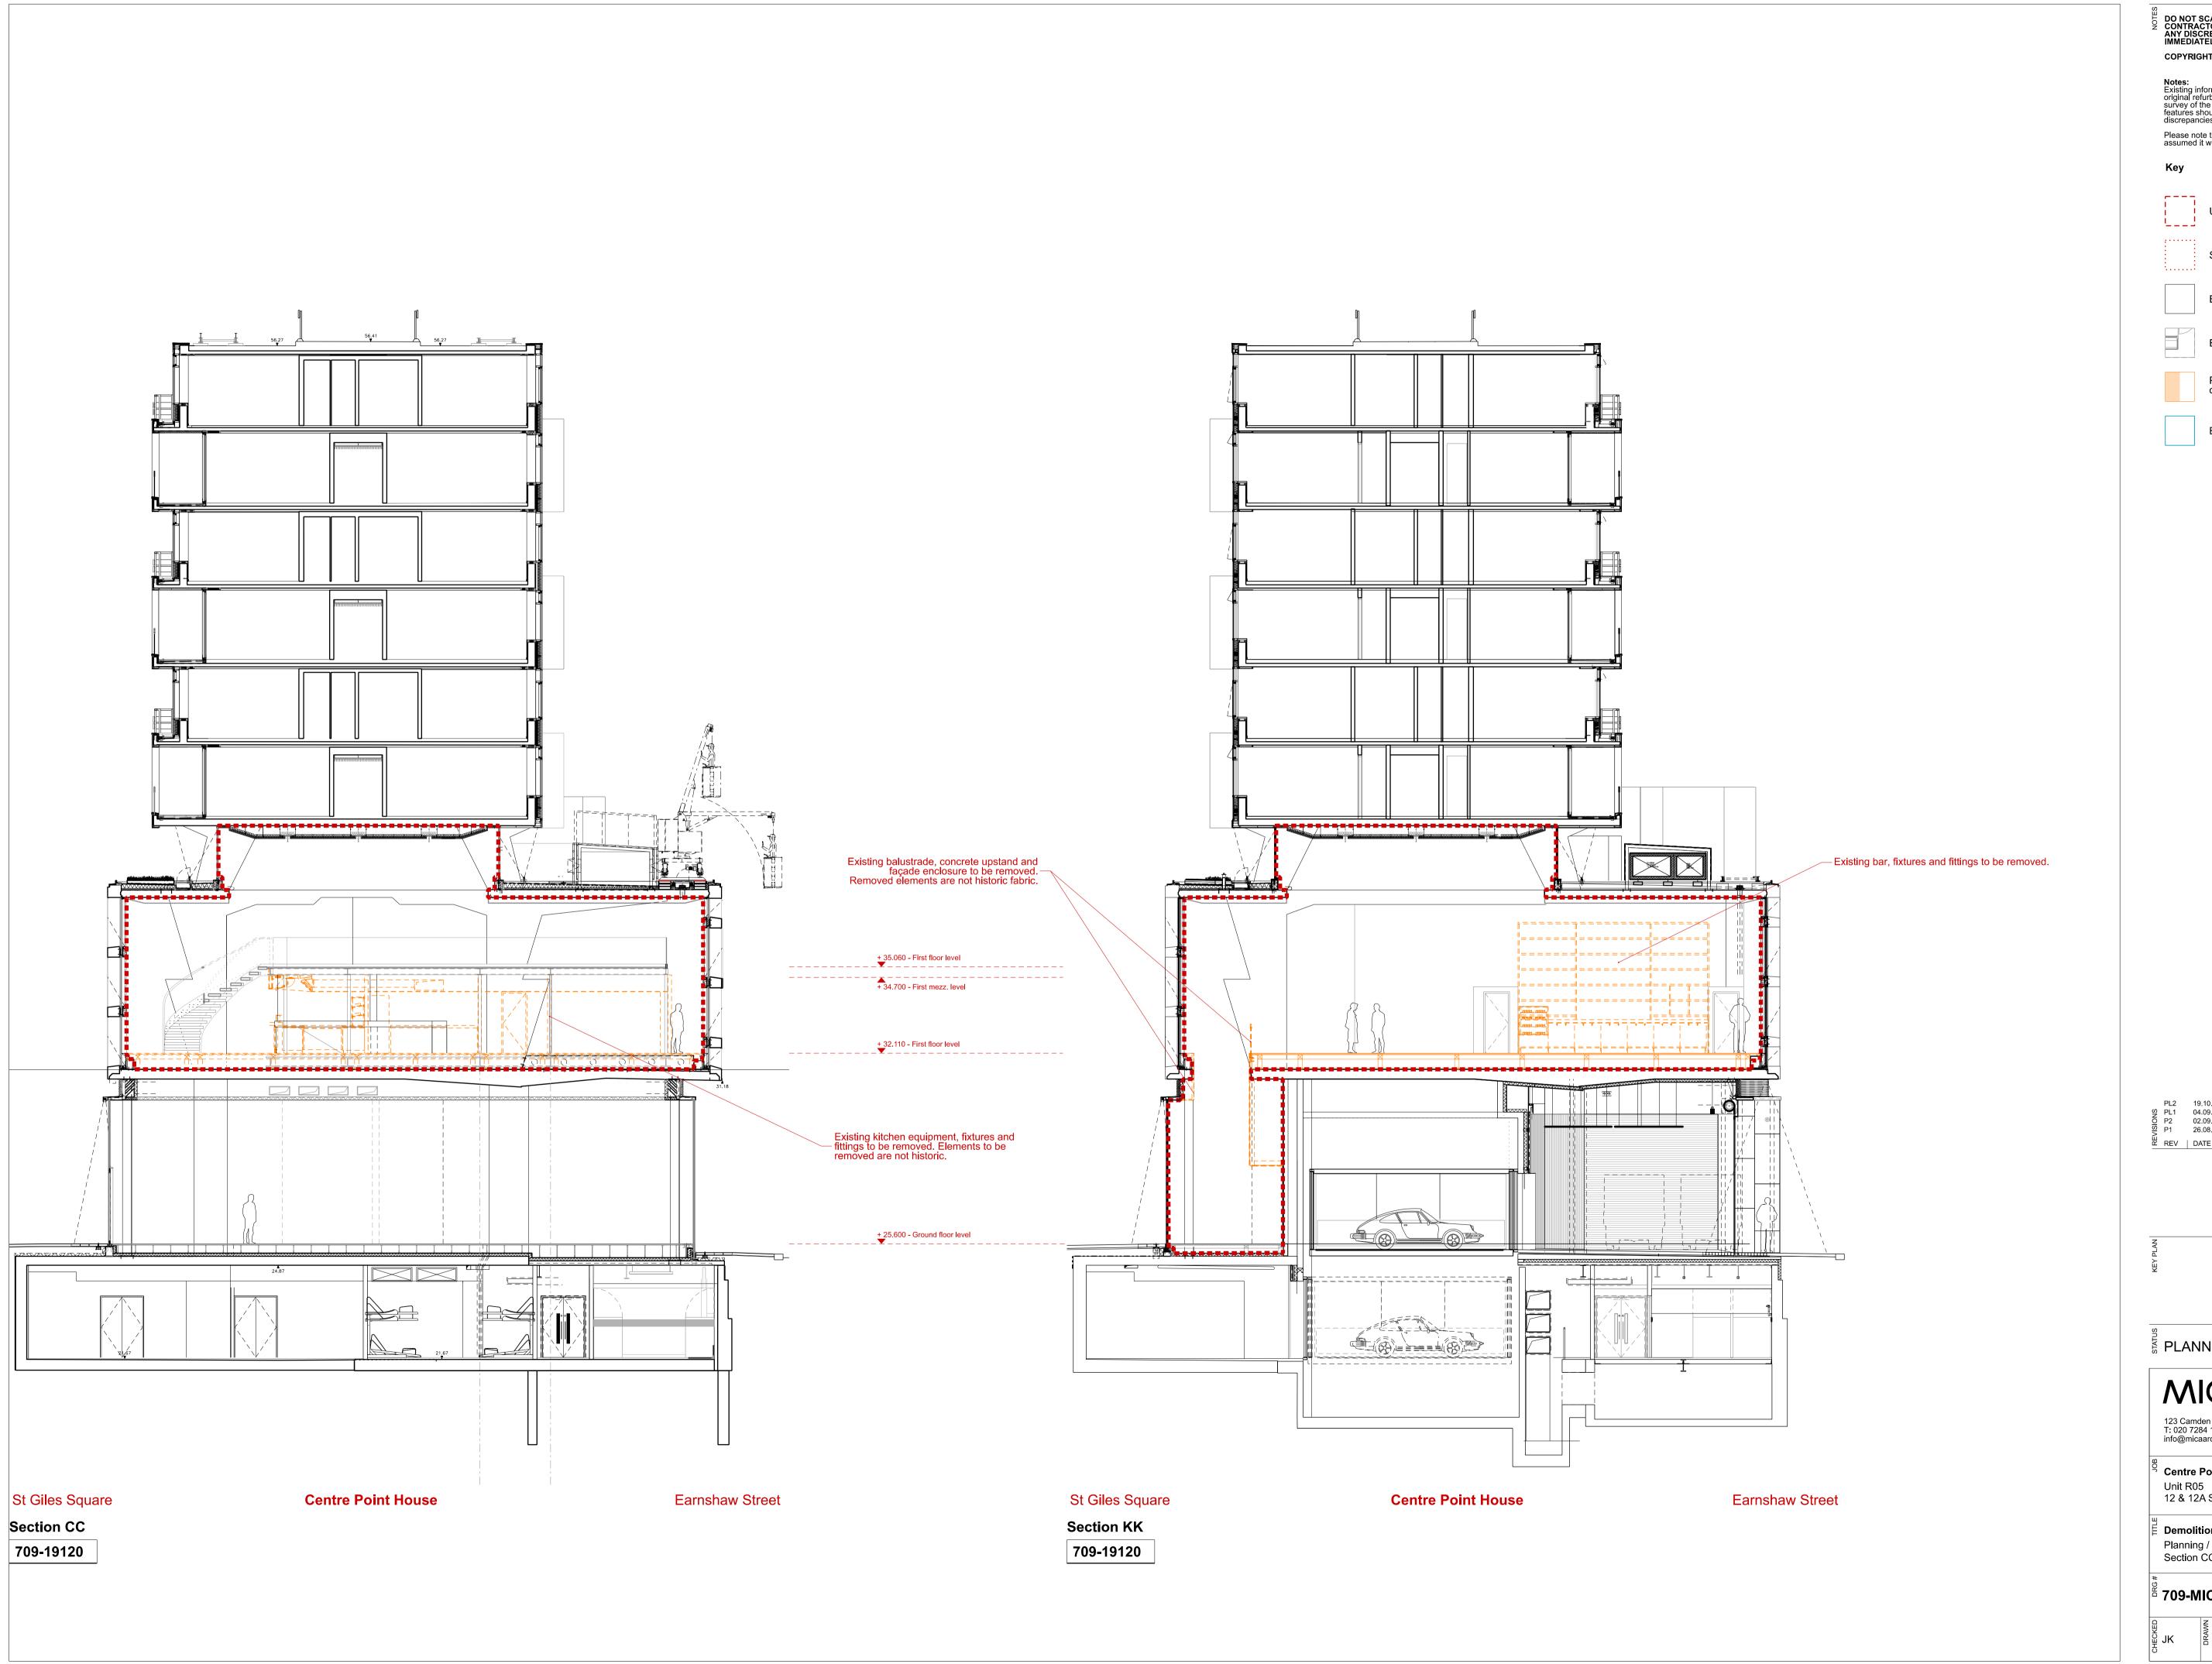

DO NOT SCALE FROM THIS DRAWING.
CONTRACTOR TO CHECK ALL DIMENSIONS ON SITE.
ANY DISCREPANCIES TO BE REPORTED TO THE ARCHITECT IMMEDIATELY. COPYRIGHT MICA ARCHITECTS LTD © Notes:
Existing information is based on construction drawings for both the original refurbishment works and the subsequent retail fit out. A full survey of the space, including service routes and positions of physical features should be undertaken prior to construction. Please report any discrepancies to the Architect. Please note that furniture is not indicated on the drawings as it is assumed it will be removed by the outgoing retailer. Unit R05 area Shared Plant room (second floor level) Existing building (refurbishment works) Existing building (retail fit-out works) Proposed demolition / removal indicated in orange throughout Blue indicates proposed works throughout

## **MICA**

123 Camden High Street London NW1 7JR T: 020 7284 1727 F: 020 7267 7826 info@micaarchitects.com www.micaarchitects.com

Centre Point

12 & 12A St Giles Square

Demolition

Planning / Listed Building Consent Section CC and KK