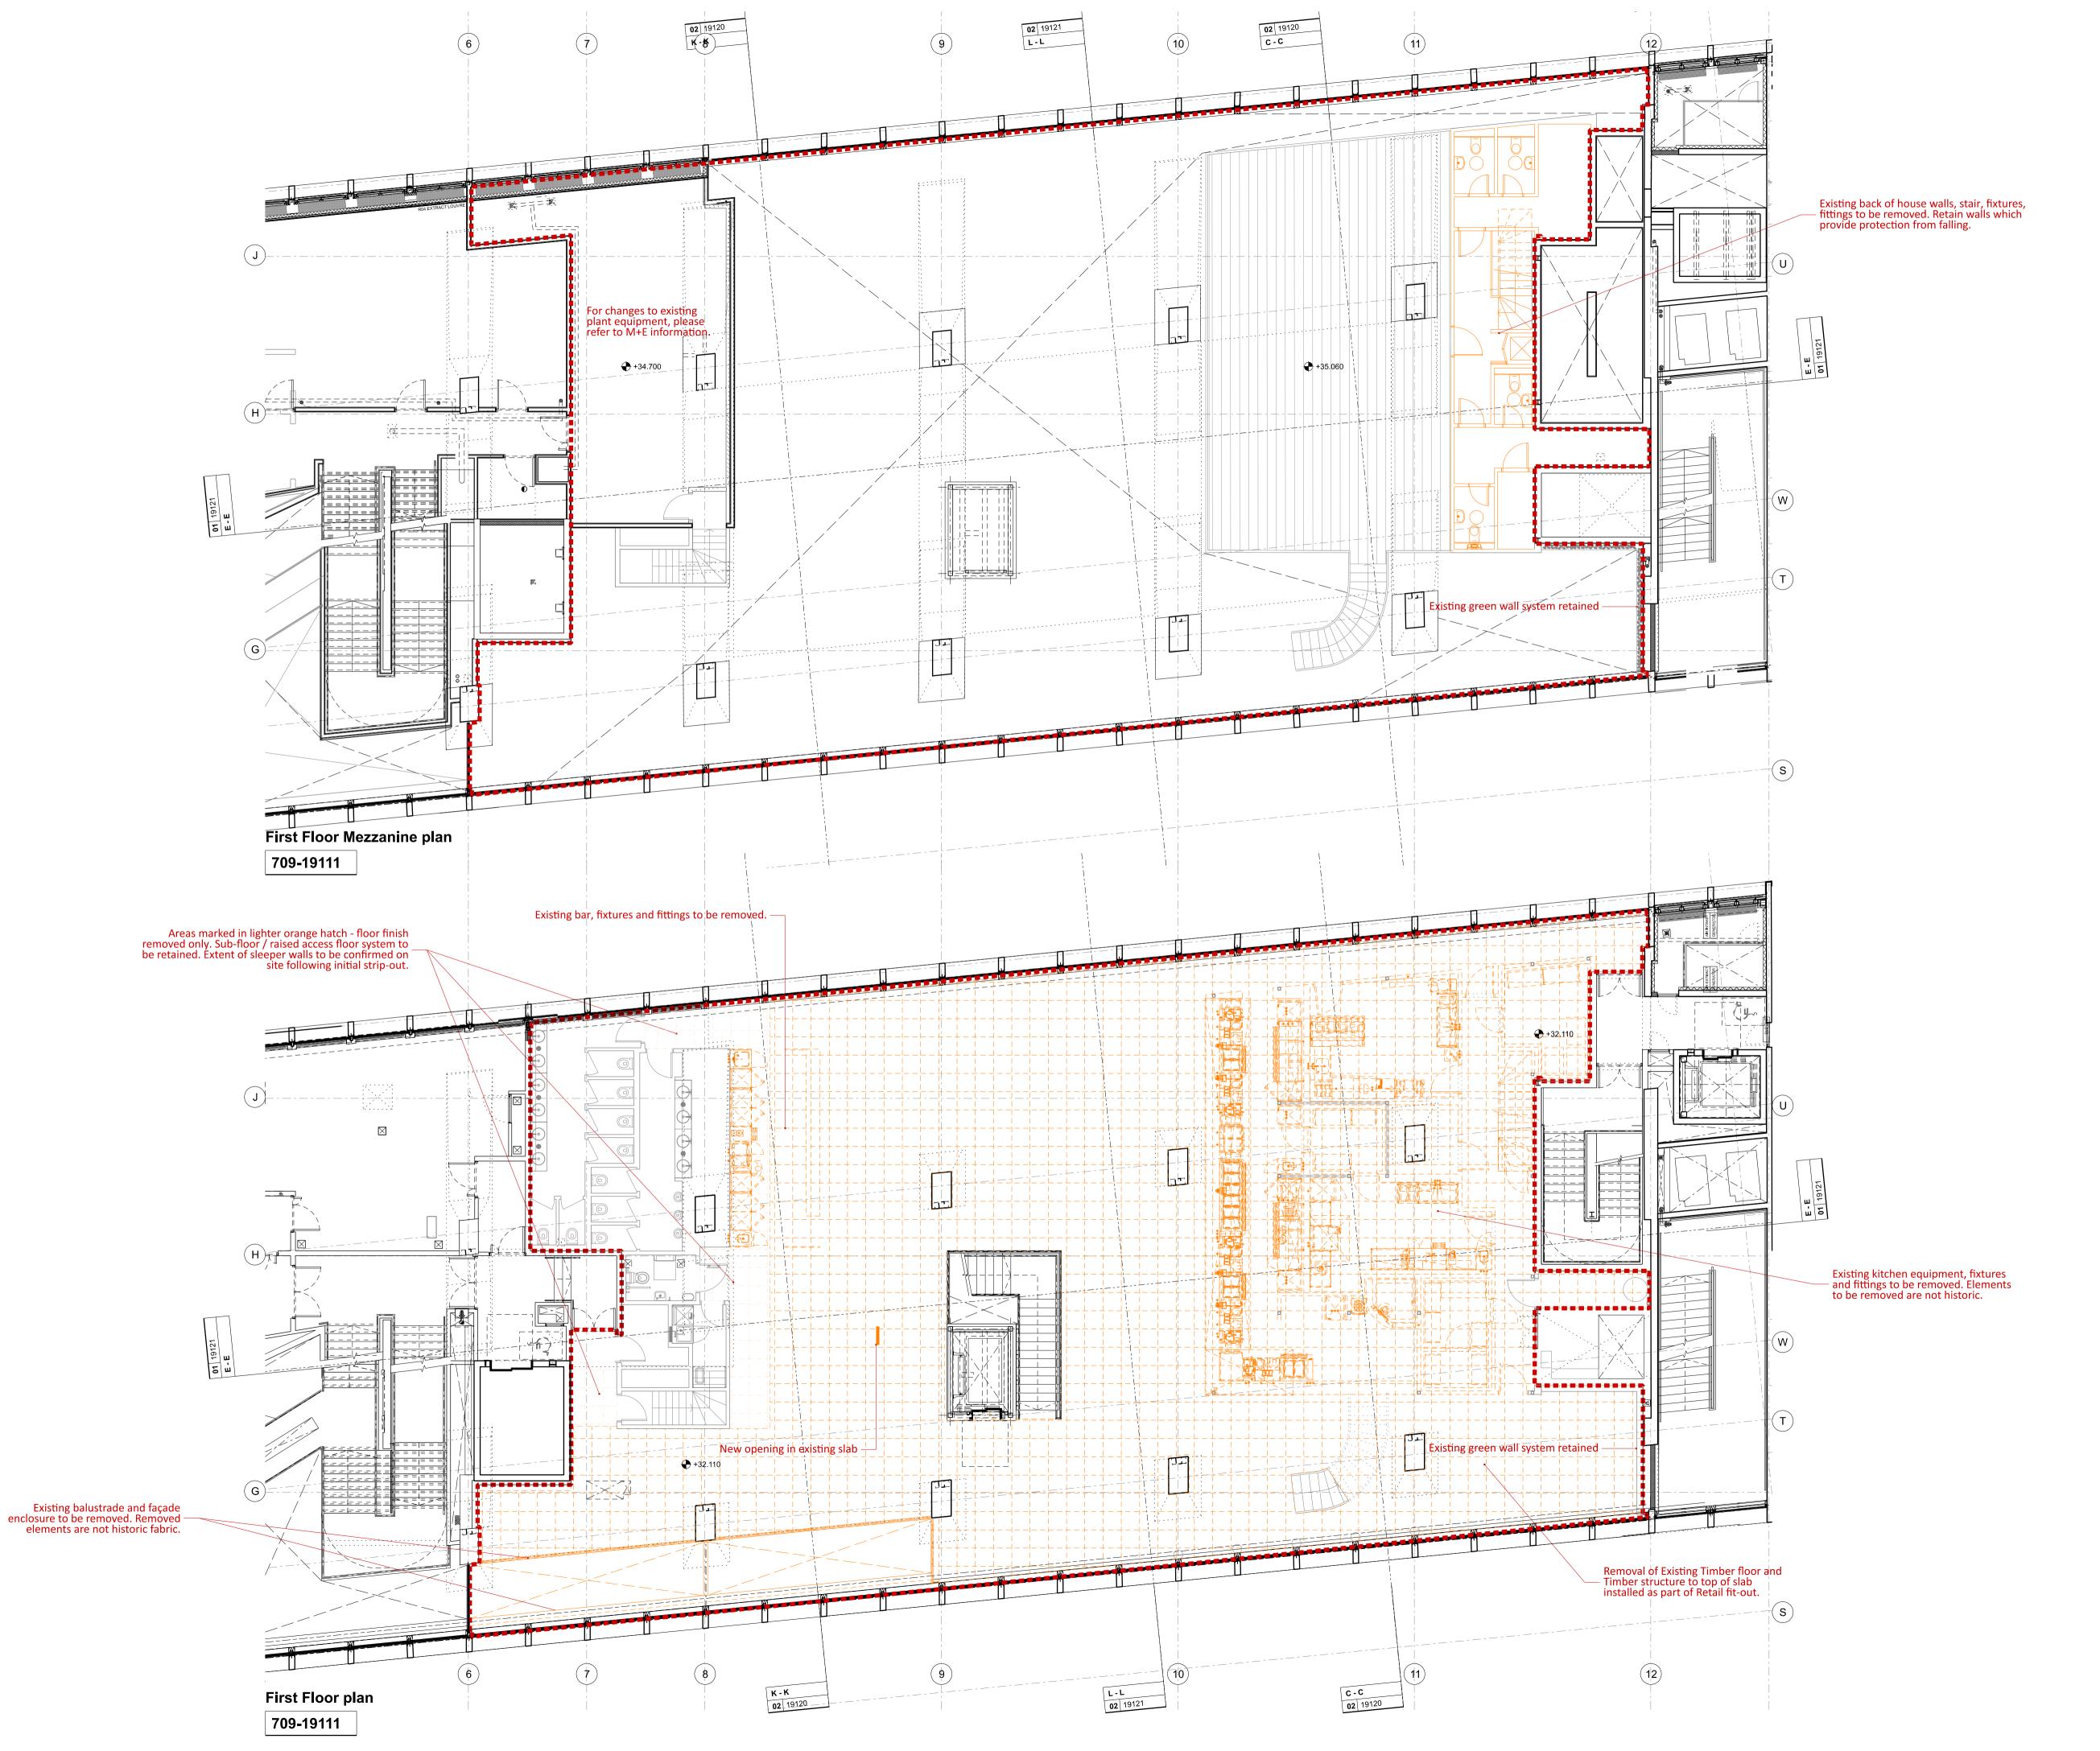

DO NOT SCALE FROM THIS DRAWING.
CONTRACTOR TO CHECK ALL DIMENSIONS ON SITE.
ANY DISCREPANCIES TO BE REPORTED TO THE ARCHITECT IMMEDIATELY. COPYRIGHT MICA ARCHITECTS LTD © Notes:
Existing information is based on construction drawings for both the original refurbishment works and the subsequent retail fit out. A full survey of the space, including service routes and positions of physical features should be undertaken prior to construction. Please report any discrepancies to the Architect. Please note that furniture is not indicated on the drawings as it is assumed it will be removed by the outgoing retailer. Unit R05 area Shared Plant room (second floor level) Existing building (refurbishment works)

Existing building (retail fit-out works)

orange throughout

Proposed demolition / removal indicated in

Blue indicates proposed works throughout

PL2 19.10.20 PLANNING UPDATE PL1 04.09.20 ISSUED FOR PLANNING 02.09.20 PRELIMINARY ISSUE 26.08.20 PRELIMINARY ISSUE

## **MICA**

123 Camden High Street London NW1 7JR T: 020 7284 1727 F: 020 7267 7826 info@micaarchitects.com www.micaarchitects.com

**Centre Point** 

Unit R05 12 & 12A St Giles Square

**Demolition** 

Planning / Listed Building Consent First and First Mezzanine Floors