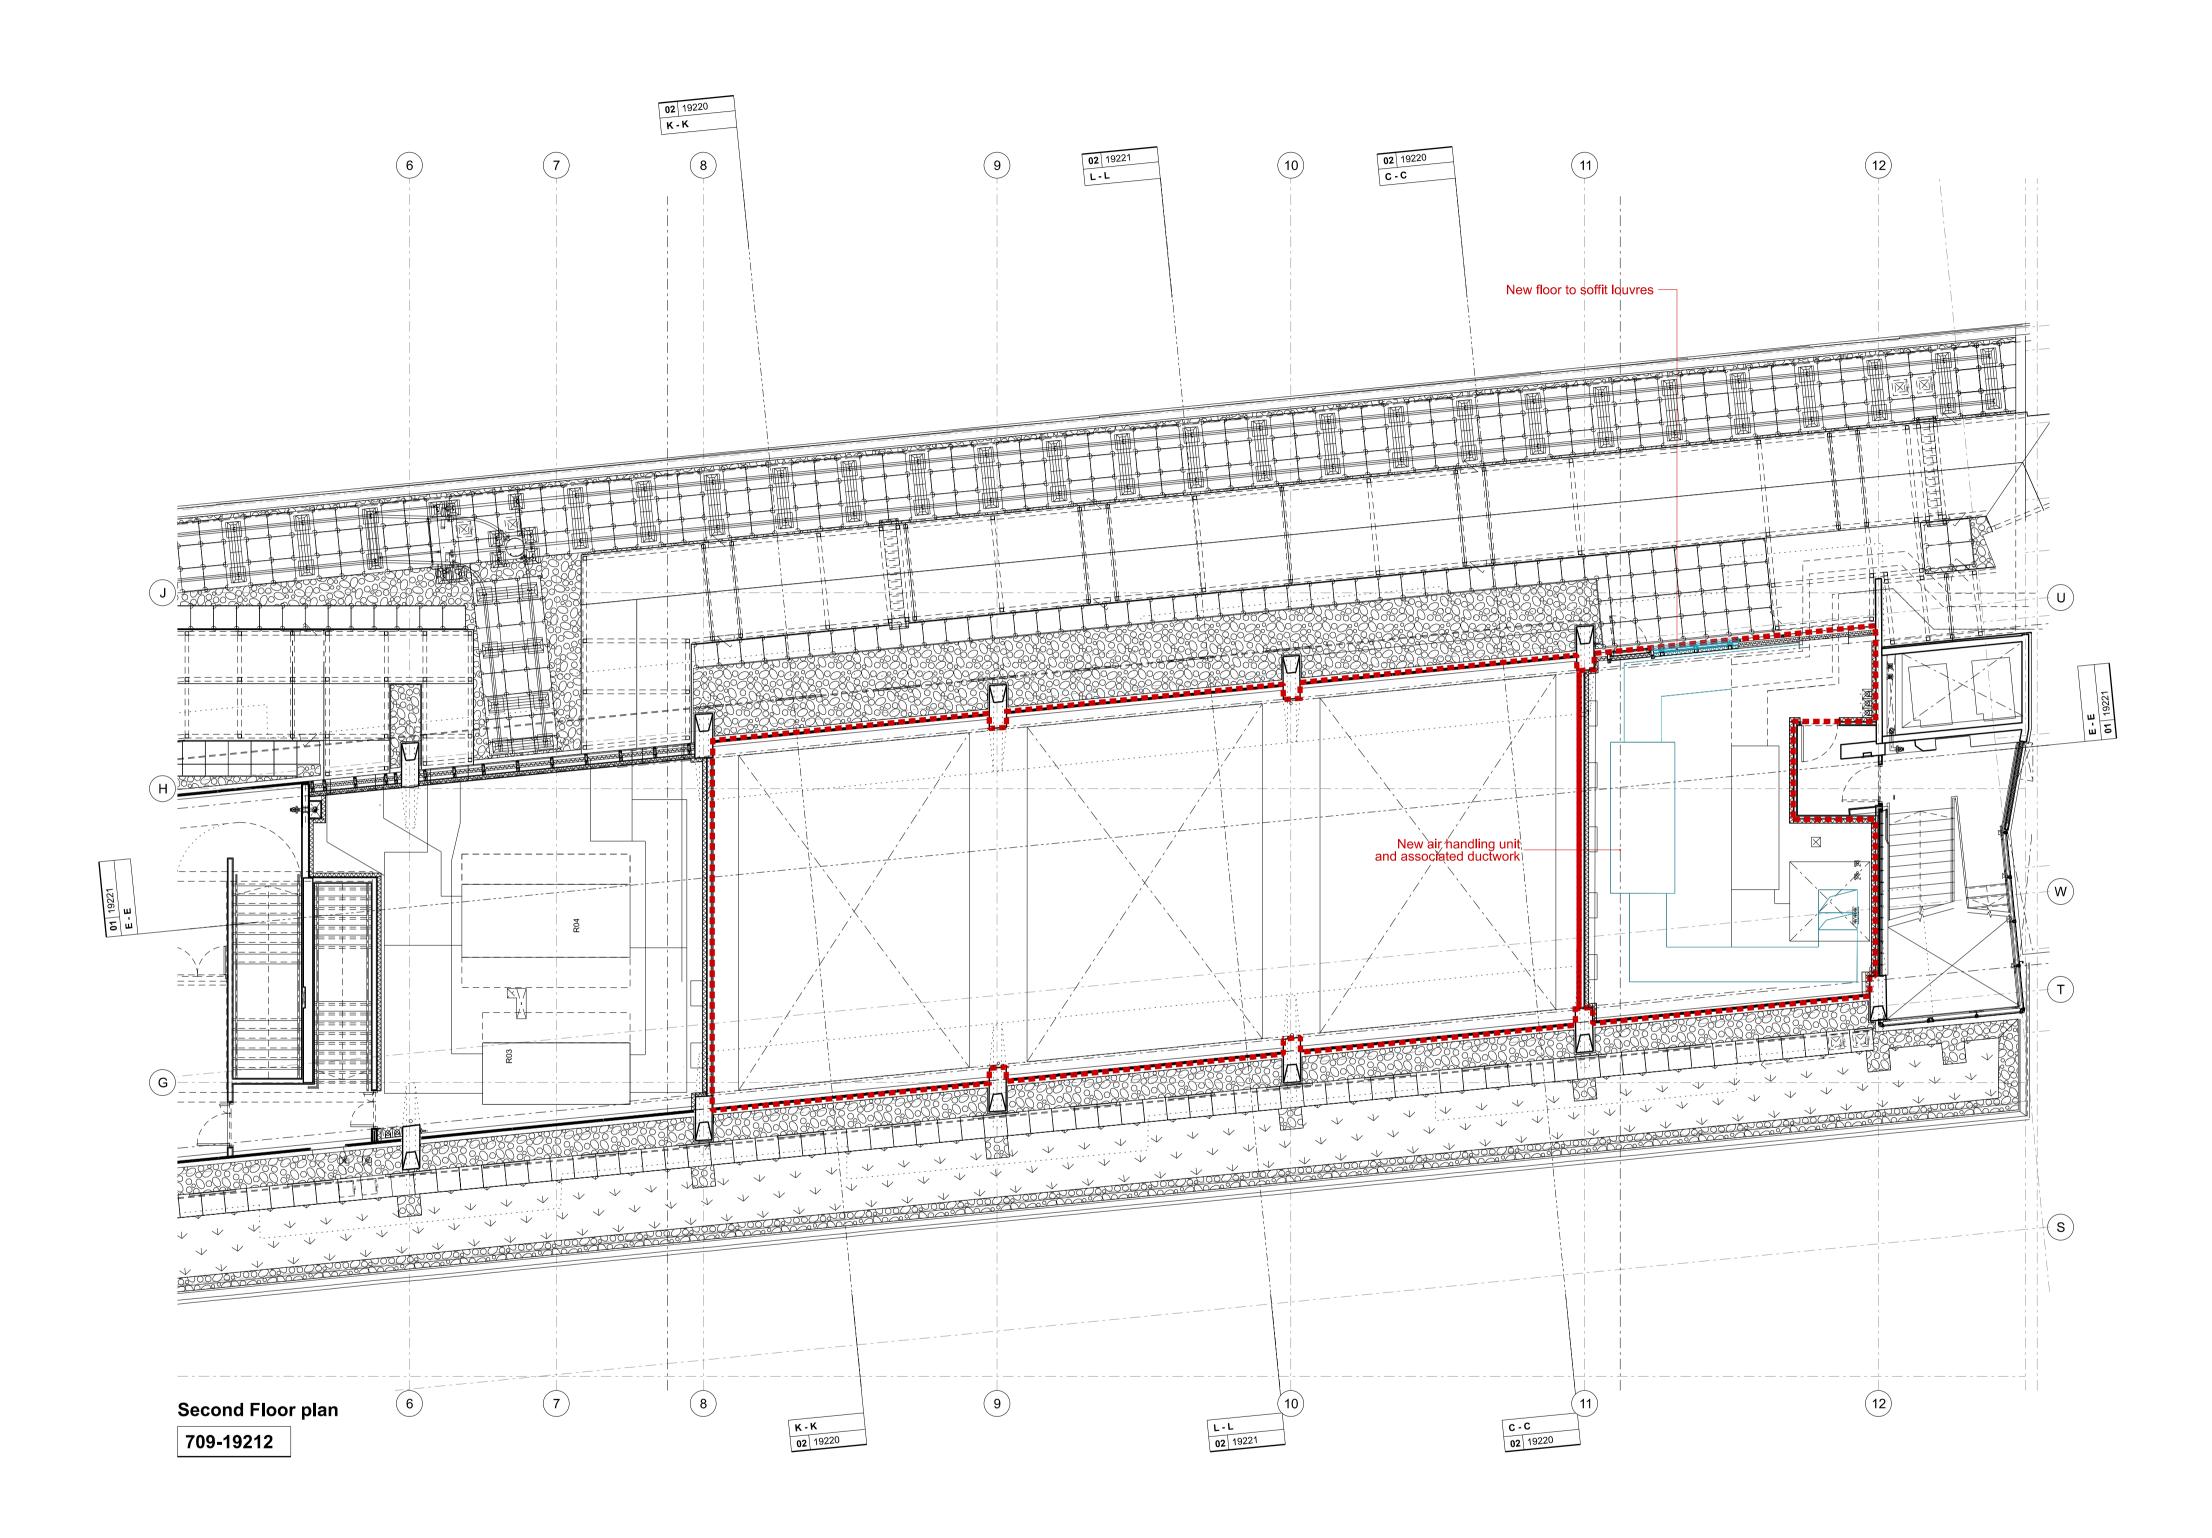

| Unit R05 area                                                   |
|-----------------------------------------------------------------|
| Shared Plant room (second floor level)                          |
| Existing building (refurbishment works)                         |
| Existing building (retail fit-out works)                        |
| Proposed demolition / removal indicated in<br>orange throughout |
| Blue indicates proposed works throughout                        |

PL219.10.20PLANNING UPDATEPL104.09.20ISSUED FOR PLANNING2P302.09.20PRELIMINARY ISSUE2P226.08.20Preliminary Issue2P124.08.20PRELIMINARY ISSUE

**MICA** 123 Camden High Street London NW1 7JR T: 020 7284 1727 F: 020 7267 7826 info@micaarchitects.com www.micaarchitects.com Centre Point Unit R05 12 & 12A St Giles Square Proposed Planning / Listed Building Consent Second Floor <sup>5</sup> 709-MICA-CH-02-DR-A-19212 <sup>T</sup> PL2 <sup>ີ</sup> ວີ 1:100 ິ A1 <sup>ద</sup> 19.10.20 JK 格 DL